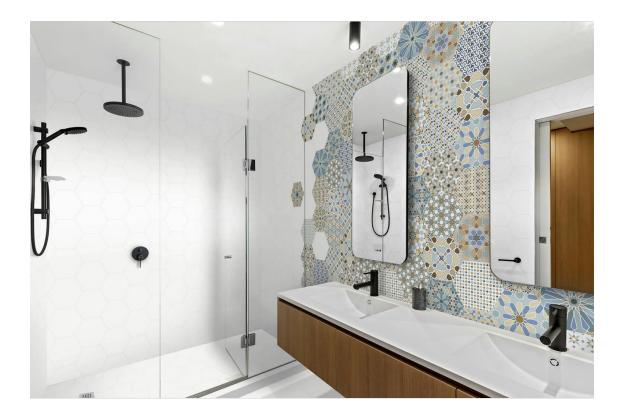

## SERIES AL-ANDALUS

23x27 (9"x11")

## PRODUCTS

Porcelain Tile

HEXA AL-ANDALUS MIX 23x27 (9"x11") | M138

## **ROOM SCENES**

|                |              | BOX |      |      | PALLET |                |    | EUROPALLET |    |     |
|----------------|--------------|-----|------|------|--------|----------------|----|------------|----|-----|
| Size           | Product type | pcs | m²   | kg   | boxes  | m <sup>2</sup> | kg | boxes      | m² | kg  |
| 23x27 (9"x11") | Bases        | 16  | 0.75 | 13.4 | 0      | 0              | 0  | 60         | 45 | 808 |