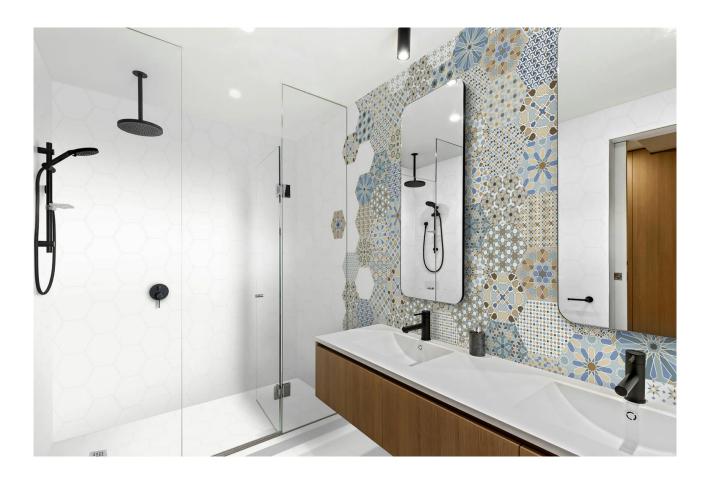

## SERIES AL-ANDALUS

23x27 (9"x11")

## PRODUCTS

Porcelain Tile

HEXA AL-ANDALUS MIX 23x27 (9"x11") | M138

## **ROOM SCENES**

|                |              | BOX |      |      | PALLET |                |    | EUROPALLET |    |     |
|----------------|--------------|-----|------|------|--------|----------------|----|------------|----|-----|
| Size           | Product type | pcs | m²   | kg   | boxes  | m <sup>2</sup> | kg | boxes      | m² | kg  |
| 23x27 (9"x11") | Bases        | 16  | 0.75 | 13.4 | 0      | 0              | 0  | 60         | 45 | 808 |