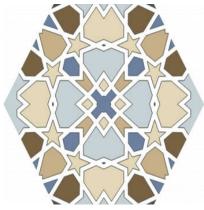

## SERIES AL-ANDALUS

23x27 (9"x11")

## PRODUCTS

Porcelain Tile

HEXA AL-ANDALUS MIX 23x27 (9"x11") | M138