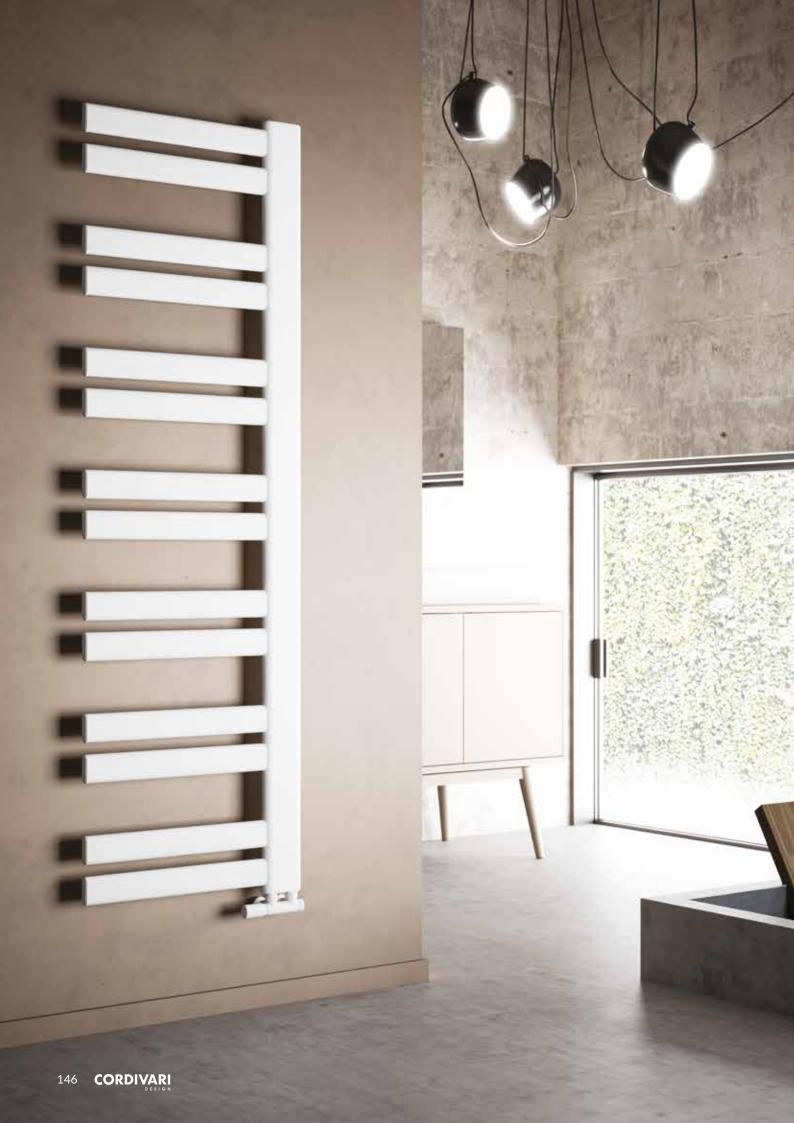

## **Andrea**

When pure and rigorous elegance meets technology the result is a radiator that enriches all rest- and wellnessrooms.

Andrea towel rail adds to its exclusive and unique design, thanks to the patented technology, ergonomics, practical use and clean surfaces.

## **Andrea**

IN PICTURE ON THE LEFT

L: 500 mm - H: 1410 mm material: painted carbon steel colour: R01 pure white watt 489

accessories: tinta valve pipe centres 50 mm with thermostatic head left technical data page 292