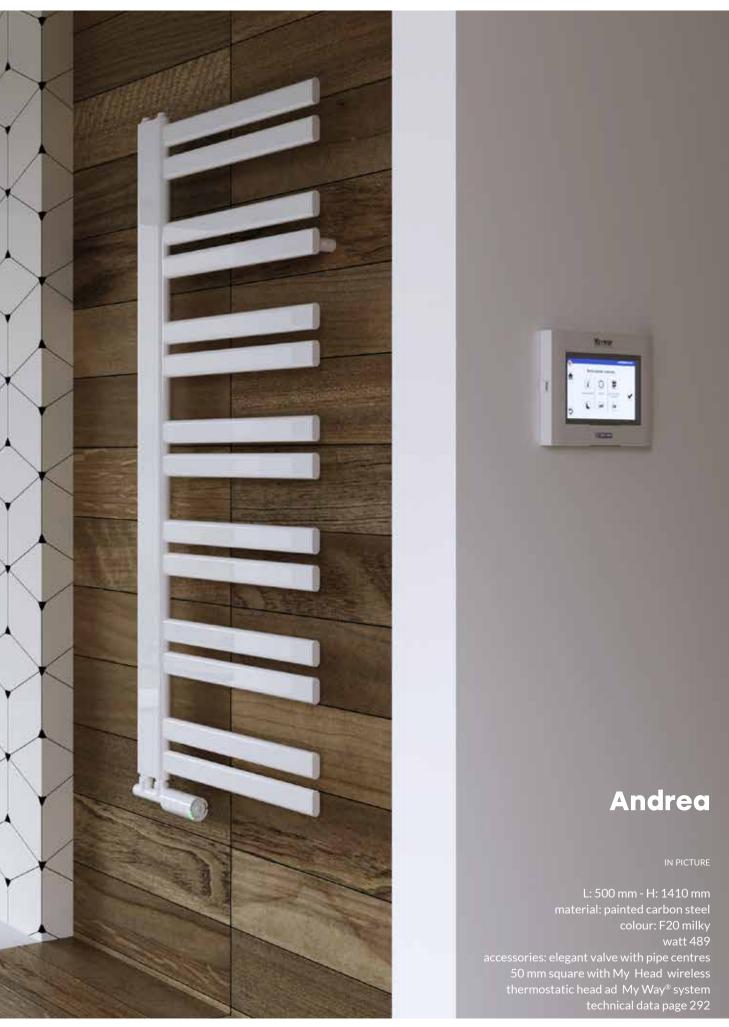

## **Andrea**

When pure and rigorous elegance meets technology the result is a radiator that enriches all rest- and wellnessrooms.

Andrea towel rail adds to its exclusive and unique design, thanks to the patented technology, ergonomics, practical use and clean surfaces.

## **Andrea**

IN PICTURE ON THE LEFT

L: 500 mm - H: 1410 mm material: painted carbon steel colour: R01 pure white watt 489

accessories: tinta valve pipe centres 50 mm with thermostatic head left technical data page 292