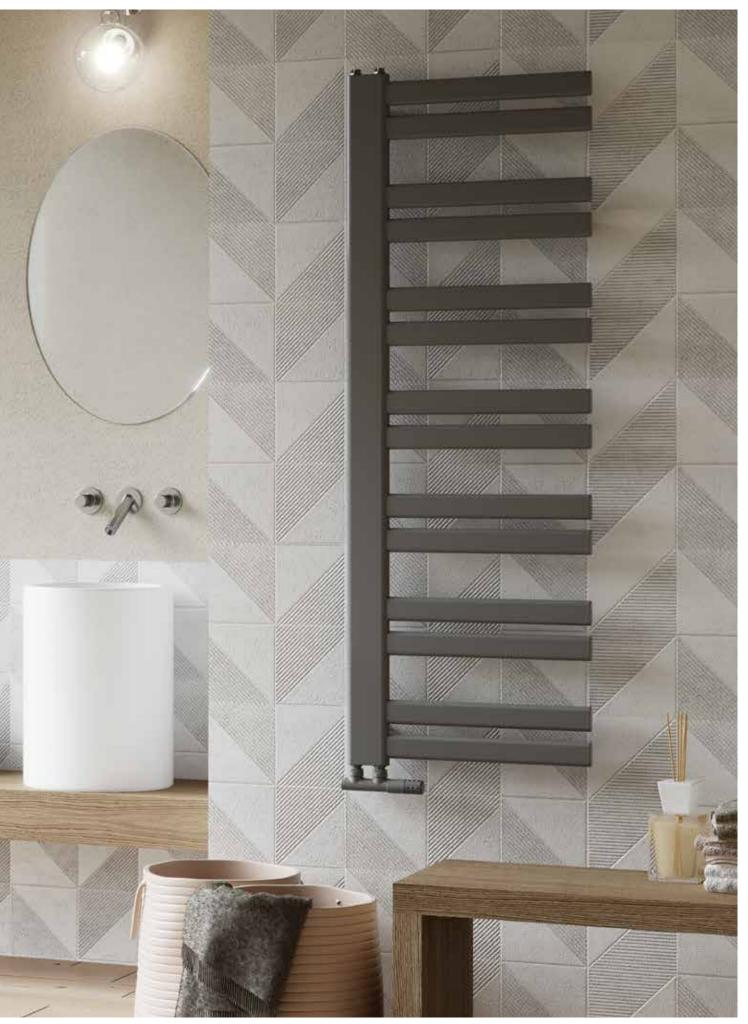

## **Andrea**

When pure and rigorous elegance meets technology the result is a radiator that enriches all rest- and wellnessrooms.

Andrea towel rail adds to its exclusive and unique design, thanks to the patented technology, ergonomics, practical use and clean surfaces.

IN THE PICTURE ON THE RIGHT

L: 500 mm - H: 1410 mm material: painted carbon steel colour: T13 matt grey watt 489 accessories: tinta valve pipe centres  $50\,\mathrm{mm}$  with thermostatic head right technical data page 292