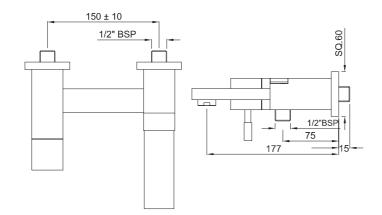

#### ANG-53277

Single Lever 3-Hole Bath Tub Mounted Mixer with Spout, Hand Shower and Divertor flow rate: 12.35 l/min\*