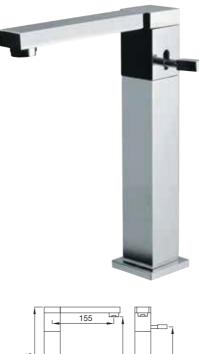

### ANG-53009B

Single Lever Tall Boy with 185mm Extension Body Swivel Spout without Popup Waste System and with 600mm Long Braided Hoses flow rate: 6.70 I/min\*

1/2" BSP