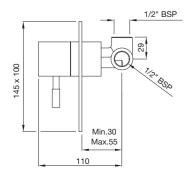

### ANG-53065

Single Lever Concealed Divertor for Bath & Shower Mixer with Button Assembly on Upper Side flow rate: 25.35 l/min\*