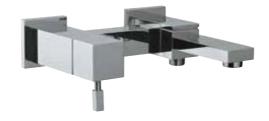

#### ANG-53277

Single Lever 3-Hole Bath Tub Mounted Mixer with Spout, Hand Shower and Divertor flow rate: 12.35 l/min\*