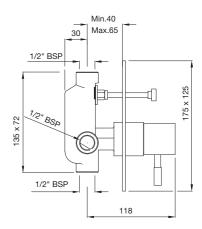

### ANG-53065

Single Lever Concealed Divertor for Bath & Shower Mixer with Button Assembly on Upper Side flow rate: 25.35 l/min\*