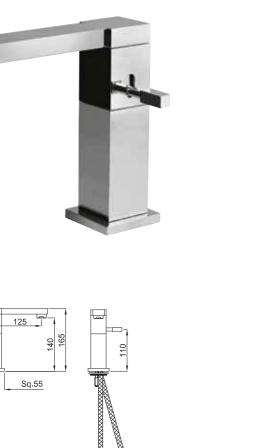

#### ANG-53011B

Single Lever Basin Mixer with Swivel Spout without Popup Waste System and 450mm Long Braided Hoses flow rate: 6.19 I/min\*

\_