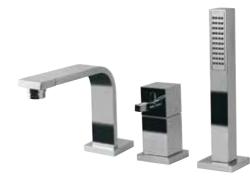

#### ANG-53277

Single Lever 3-Hole Bath Tub Mounted Mixer with Spout, Hand Shower and Divertor flow rate: 12.35 l/min\*