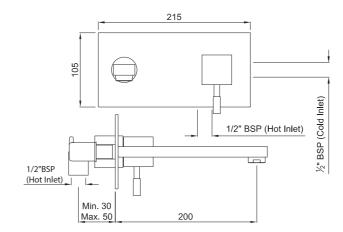

#### ANG-53233N

Single Lever Concealed Basin Mixer (Wall Mounted) with Spout (Composite One Piece Body) flow rate: 15.17 I/min\*