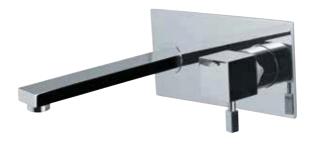

#### ANG-53233N

Single Lever Concealed Basin Mixer (Wall Mounted) with Spout (Composite One Piece Body) flow rate: 15.17 I/min\*