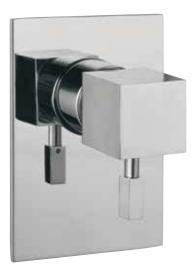

### ANG-53065

Single Lever Concealed Divertor for Bath & Shower Mixer with Button Assembly on Upper Side flow rate: 25.35 l/min\*