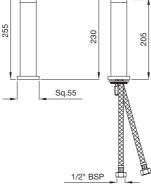

### ANG-53009B

Single Lever Tall Boy with 185mm Extension Body Swivel Spout without Popup Waste System and with 600mm Long Braided Hoses flow rate: 6.70 I/min\*

1/2" BSP