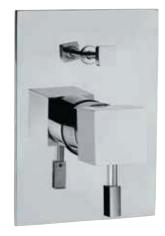

### ANG-53065

Single Lever Concealed Divertor for Bath & Shower Mixer with Button Assembly on Upper Side flow rate: 25.35 l/min\*