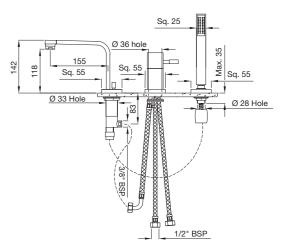

#### ANG-53277

Single Lever 3-Hole Bath Tub Mounted Mixer with Spout, Hand Shower and Divertor flow rate: 12.35 l/min\*