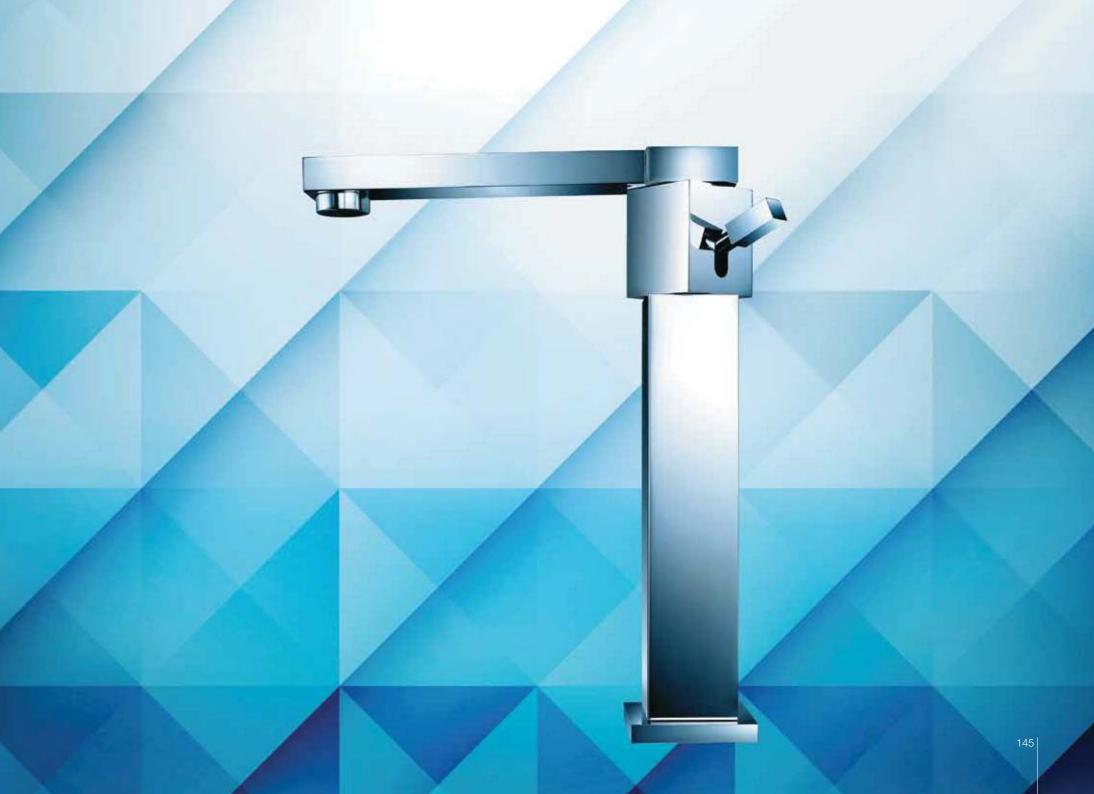

### ANG-53009B

Single Lever Tall Boy with 185mm Extension Body Swivel Spout without Popup Waste System and with 600mm Long Braided Hoses flow rate: 6.70 I/min\*

1/2" BSP