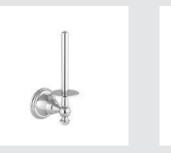

037622.000.\*\*

037622.N00.\*\* Three holes bidet set with Swarovski Crystals

036285.N00.\*\* Spare toilet paper holder with

036285.000.\*\*

Swarovski Crystals

036284.000.\*\* 036284.N00.\*\* Toilet brush holder with