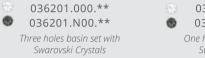

ATLANTICA I TRADITIONAL SERIES | ATLANTICA

036201.000.50

036205.000.50

Atlantica handle designs with Swarovski Crystals

www.broncesmestre.com |

036205.000.\*\* 036205.N00.\*\* One hole basin mixer with Swarovski Crystals