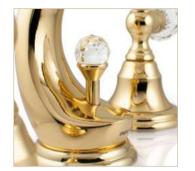

ATLANTICA I TRADITIONAL SERIES | ATLANTICA

036201.000.50

036205.000.50

Atlantica handle designs with Swarovski Crystals

www.broncesmestre.com |

036205.000.\*\* 036205.N00.\*\* One hole basin mixer with Swarovski Crystals