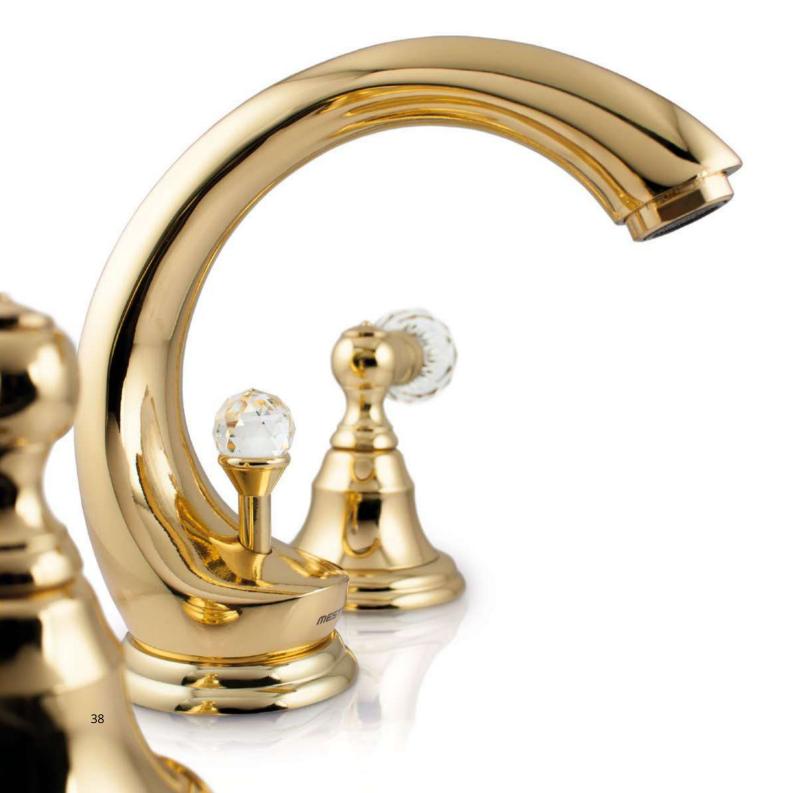

ATLANTICA I TRADITIONAL SERIES | ATLANTICA

036201.000.50

036205.000.50

Atlantica handle designs with Swarovski Crystals

www.broncesmestre.com |

036205.000.\*\* 036205.N00.\*\* One hole basin mixer with Swarovski Crystals