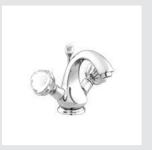

037122.000.\*\* Three holes bidet set with Swarovski Crystals

036125.000.\*\* One hole bidet mixer with

Swarovski Crystals

036116.000.\*\* Five holes bath set with hand shower and Swarovski Crystals

036118.000.\*\* Bath and shower mixer with hand shower and Swarovski Crystals