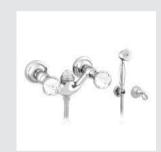

037122.000.\*\* Three holes bidet set with Swarovski Crystals

036125.000.\*\* One hole bidet mixer with

Swarovski Crystals

036116.000.\*\* Five holes bath set with hand shower and Swarovski Crystals

036118.000.\*\* Bath and shower mixer with hand shower and Swarovski Crystals