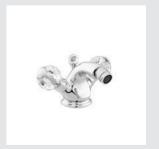

037122.000.\*\* Three holes bidet set with Swarovski Crystals

036125.000.\*\* One hole bidet mixer with

Swarovski Crystals

036116.000.\*\* Five holes bath set with hand shower and Swarovski Crystals

036118.000.\*\* Bath and shower mixer with hand shower and Swarovski Crystals