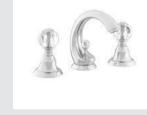

037122.000.\*\* Three holes bidet set with Swarovski Crystals

036125.000.\*\* One hole bidet mixer with

Swarovski Crystals

036116.000.\*\* Five holes bath set with hand shower and Swarovski Crystals

036118.000.\*\* Bath and shower mixer with hand shower and Swarovski Crystals

@ 037119.S00.\*\* Shower mixer with hand shower and Swarovski Crystals

43

ATLANTICA | THE COLLECTION ATLANTICA | THE COLLECTION

036205.000.\*\* 036205.N00.\*\* One hole basin mixer with Swarovski Crystals