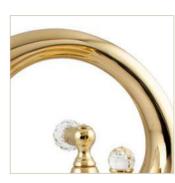

ATLANTICA I TRADITIONAL SERIES | ATLANTICA

036201.000.50

036205.000.50

Atlantica handle designs with Swarovski Crystals

www.broncesmestre.com |

036205.000.\*\* 036205.N00.\*\* One hole basin mixer with Swarovski Crystals