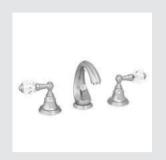

036218.000.\*\*

036219.SN0.\*\* Shower mixer with hand shower and Swarovski Crystals

036219.S00.\*\*

036101.000.\*\* Three holes basin set with Swarovski Crystals

036105.000.\*\* One hole basin mixer with Swarovski Crystals