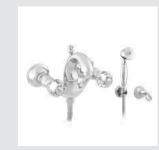

036218.000.\*\*

036219.SN0.\*\* Shower mixer with hand shower and Swarovski Crystals

036219.S00.\*\*

036101.000.\*\* Three holes basin set with Swarovski Crystals

036105.000.\*\* One hole basin mixer with Swarovski Crystals