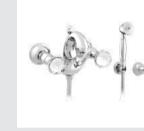

Swarovski Crystals

and Swarovski Crystals

036224.N00.\*\* Shower rail with sliding hook

0Z5741.B00.\*\* 0Z5741.BN0.\*\* Cabinet knob diameter 34mm

with Swarovski Crystal

036225.000.\*\* 036225.N00.\*\*

One hole bidet mixer with Swarovski Crystals

Atlantica Accessories

with Swarovski

036616.000.\*\* 036616.N00.\*\*

Five holes bath set with hand shower and Swarovski Crystals

036218.000.\*\* 036218.N00.\*\*

Bath and shower mixer with hand shower and Swarovski Crystals