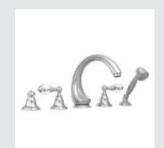

037122.000.\*\* Three holes bidet set with Swarovski Crystals

036125.000.\*\* One hole bidet mixer with

Swarovski Crystals

036116.000.\*\* Five holes bath set with hand shower and Swarovski Crystals

036118.000.\*\* Bath and shower mixer with hand shower and Swarovski Crystals

Atlantica Accessories

with Swarovski

036616.000.\*\* 036616.N00.\*\*

Five holes bath set with hand shower and Swarovski Crystals

036218.000.\*\* 036218.N00.\*\*

Bath and shower mixer with hand shower and Swarovski Crystals