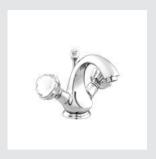

ATLANTICA I TRADITIONAL SERIES | ATLANTICA

036201.000.50

036205.000.50

Atlantica handle designs with Swarovski Crystals

www.broncesmestre.com |

036205.000.\*\* 036205.N00.\*\* One hole basin mixer with Swarovski Crystals