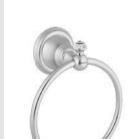

036219.S00.\*\* 036219.SN0.\*\* Shower mixer with hand shower

and Swarovski Crystals

036272.000.\*\*

036272.N00.\*\* Towel bar 600 mm with Swarovski Crystals

036273.000.\*\* 036273.N00.\*\*

Towel ring with Swarovski Crystals