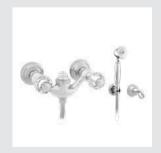

036218.000.\*\*

036219.SN0.\*\* Shower mixer with hand shower and Swarovski Crystals

036219.S00.\*\*

036101.000.\*\* Three holes basin set with Swarovski Crystals

036105.000.\*\* One hole basin mixer with Swarovski Crystals