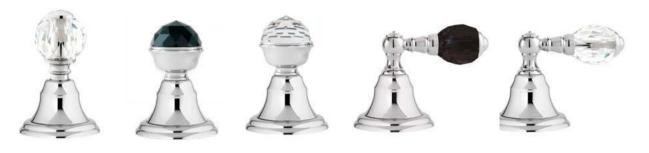

ATLANTICA I TRADITIONAL SERIES | ATLANTICA

036201.000.50

036205.000.50

Atlantica handle designs with Swarovski Crystals

www.broncesmestre.com |

036205.000.\*\* 036205.N00.\*\* One hole basin mixer with Swarovski Crystals