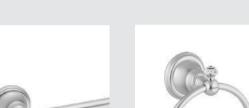

036219.S00.\*\* 036219.SN0.\*\* Shower mixer with hand shower

and Swarovski Crystals

036272.000.\*\*

036272.N00.\*\* Towel bar 600 mm with Swarovski Crystals

036273.000.\*\* 036273.N00.\*\*

Towel ring with Swarovski Crystals