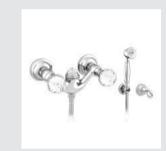

037222.000.\*\* 037222.N00.\*\* Three holes bidet set with Swarovski Crystals

036225.000.\*\* 036225.N00.\*\*

036216.000.\*\* 036216.N00.\*\* Five holes bath set with hand shower and Swarovski Crystals

036218.N00.\*\* Bath and shower mixer with hand shower and Swarovski Crystals

036218.000.\*\*

036219.SN0.\*\* Shower mixer with hand shower and Swarovski Crystals

036219.S00.\*\*

036101.000.\*\* Three holes basin set with Swarovski Crystals

036105.000.\*\* One hole basin mixer with Swarovski Crystals