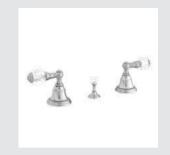

037222.000.\*\* 037222.N00.\*\* Three holes bidet set with Swarovski Crystals

036225.000.\*\* 036225.N00.\*\*

036216.000.\*\* 036216.N00.\*\* Five holes bath set with hand shower and Swarovski Crystals

036218.N00.\*\* Bath and shower mixer with hand shower and Swarovski Crystals