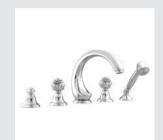

037222.000.\*\* 037222.N00.\*\* Three holes bidet set with Swarovski Crystals

036225.000.\*\* 036225.N00.\*\*

036216.000.\*\* 036216.N00.\*\* Five holes bath set with hand shower and Swarovski Crystals

036218.N00.\*\* Bath and shower mixer with hand shower and Swarovski Crystals