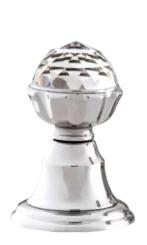

Swarovski Crystals

and Swarovski Crystals

036224.N00.\*\* Shower rail with sliding hook

0Z5741.B00.\*\* 0Z5741.BN0.\*\* Cabinet knob diameter 34mm

with Swarovski Crystal

036225.000.\*\* 036225.N00.\*\*

One hole bidet mixer with Swarovski Crystals