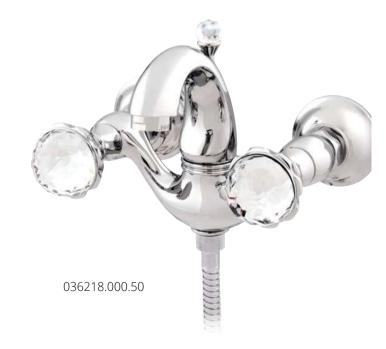

037222.000.\*\* 037222.N00.\*\* Three holes bidet set with Swarovski Crystals

036225.000.\*\* 036225.N00.\*\*

036216.000.\*\* 036216.N00.\*\* Five holes bath set with hand shower and Swarovski Crystals

036218.N00.\*\* Bath and shower mixer with hand shower and Swarovski Crystals

036218.000.\*\*

036219.SN0.\*\* Shower mixer with hand shower and Swarovski Crystals

036219.S00.\*\*

036101.000.\*\* Three holes basin set with Swarovski Crystals

036105.000.\*\* One hole basin mixer with Swarovski Crystals

Atlantica Accessories

with Swarovski

036616.000.\*\* 036616.N00.\*\*

Five holes bath set with hand shower and Swarovski Crystals

036218.000.\*\* 036218.N00.\*\*

Bath and shower mixer with hand shower and Swarovski Crystals