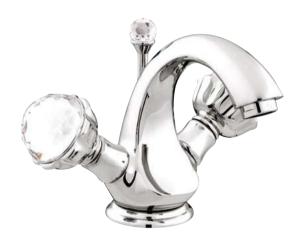

036218.000.\*\*

036219.SN0.\*\* Shower mixer with hand shower and Swarovski Crystals

036219.S00.\*\*

036101.000.\*\* Three holes basin set with Swarovski Crystals

036105.000.\*\* One hole basin mixer with Swarovski Crystals

037122.000.\*\* Three holes bidet set with Swarovski Crystals

036125.000.\*\* One hole bidet mixer with

Swarovski Crystals

036116.000.\*\* Five holes bath set with hand shower and Swarovski Crystals

036118.000.\*\* Bath and shower mixer with hand shower and Swarovski Crystals