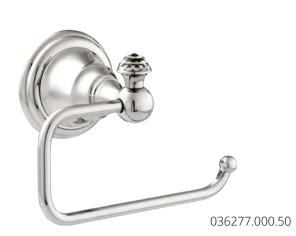

036275.000.\*\* 036275.N00.\*\*

Robe hook with Swarovski Crystals

036277.000.\*\* 036277.N00.\*\*

> Toilet paper holder with Swarovski Crystals

036278.000.\*\* 036278.N00.\*\* Soap holder with

Swarovski Crystals