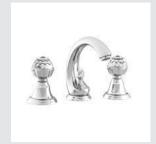

ATLANTICA I TRADITIONAL SERIES | ATLANTICA

036201.000.50

036205.000.50

Atlantica handle designs with Swarovski Crystals

www.broncesmestre.com |

036205.000.\*\* 036205.N00.\*\* One hole basin mixer with Swarovski Crystals