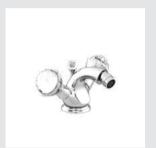

037122.000.\*\* Three holes bidet set with Swarovski Crystals

036125.000.\*\* One hole bidet mixer with

Swarovski Crystals

036116.000.\*\* Five holes bath set with hand shower and Swarovski Crystals

036118.000.\*\* Bath and shower mixer with hand shower and Swarovski Crystals