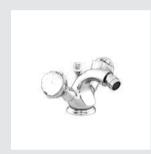

037122.000.\*\* Three holes bidet set with Swarovski Crystals

036125.000.\*\* One hole bidet mixer with

Swarovski Crystals

036116.000.\*\* Five holes bath set with hand shower and Swarovski Crystals

036118.000.\*\* Bath and shower mixer with hand shower and Swarovski Crystals

Swarovski Crystals

and Swarovski Crystals

036224.N00.\*\* Shower rail with sliding hook

0Z5741.B00.\*\* 0Z5741.BN0.\*\* Cabinet knob diameter 34mm

with Swarovski Crystal

036225.000.\*\* 036225.N00.\*\*

One hole bidet mixer with Swarovski Crystals