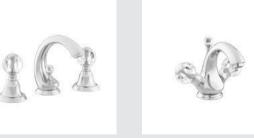

036218.000.\*\*

036219.SN0.\*\* Shower mixer with hand shower and Swarovski Crystals

036219.S00.\*\*

036101.000.\*\* Three holes basin set with Swarovski Crystals

036105.000.\*\* One hole basin mixer with Swarovski Crystals

037122.000.\*\* Three holes bidet set with Swarovski Crystals

036125.000.\*\* One hole bidet mixer with

Swarovski Crystals

036116.000.\*\* Five holes bath set with hand shower and Swarovski Crystals

036118.000.\*\* Bath and shower mixer with hand shower and Swarovski Crystals