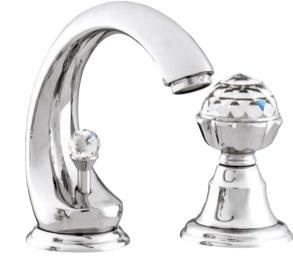

037222.000.\*\* 037222.N00.\*\* Three holes bidet set with Swarovski Crystals

036225.000.\*\* 036225.N00.\*\*

036216.000.\*\* 036216.N00.\*\* Five holes bath set with hand shower and Swarovski Crystals

036218.N00.\*\* Bath and shower mixer with hand shower and Swarovski Crystals

036218.000.\*\*

036219.SN0.\*\* Shower mixer with hand shower and Swarovski Crystals

036219.S00.\*\*

036101.000.\*\* Three holes basin set with Swarovski Crystals

036105.000.\*\* One hole basin mixer with Swarovski Crystals