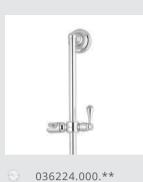

Swarovski Crystals

and Swarovski Crystals

036224.N00.\*\* Shower rail with sliding hook

0Z5741.B00.\*\* 0Z5741.BN0.\*\* Cabinet knob diameter 34mm

with Swarovski Crystal

036225.000.\*\* 036225.N00.\*\*

One hole bidet mixer with Swarovski Crystals