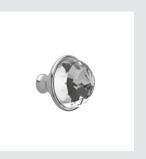

Swarovski Crystals

and Swarovski Crystals

036224.N00.\*\* Shower rail with sliding hook

0Z5741.B00.\*\* 0Z5741.BN0.\*\* Cabinet knob diameter 34mm

with Swarovski Crystal

036225.000.\*\* 036225.N00.\*\*

One hole bidet mixer with Swarovski Crystals