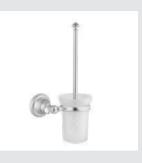

037622.000.\*\*

037622.N00.\*\* Three holes bidet set with Swarovski Crystals

036285.N00.\*\* Spare toilet paper holder with

036285.000.\*\*

Swarovski Crystals

036284.000.\*\* 036284.N00.\*\* Toilet brush holder with

Swarovski Crystals

and Swarovski Crystals

036224.N00.\*\* Shower rail with sliding hook

0Z5741.B00.\*\* 0Z5741.BN0.\*\* Cabinet knob diameter 34mm

with Swarovski Crystal

036225.000.\*\* 036225.N00.\*\*

One hole bidet mixer with Swarovski Crystals