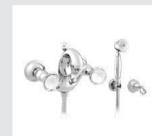

037222.000.\*\* 037222.N00.\*\* Three holes bidet set with Swarovski Crystals

036225.000.\*\* 036225.N00.\*\*

036216.000.\*\* 036216.N00.\*\* Five holes bath set with hand shower and Swarovski Crystals

036218.N00.\*\* Bath and shower mixer with hand shower and Swarovski Crystals