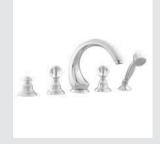

037122.000.\*\* Three holes bidet set with Swarovski Crystals

036125.000.\*\* One hole bidet mixer with

Swarovski Crystals

036116.000.\*\* Five holes bath set with hand shower and Swarovski Crystals

036118.000.\*\* Bath and shower mixer with hand shower and Swarovski Crystals