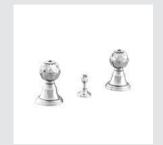

036218.000.\*\*

036219.SN0.\*\* Shower mixer with hand shower and Swarovski Crystals

036219.S00.\*\*

036101.000.\*\* Three holes basin set with Swarovski Crystals

036105.000.\*\* One hole basin mixer with Swarovski Crystals