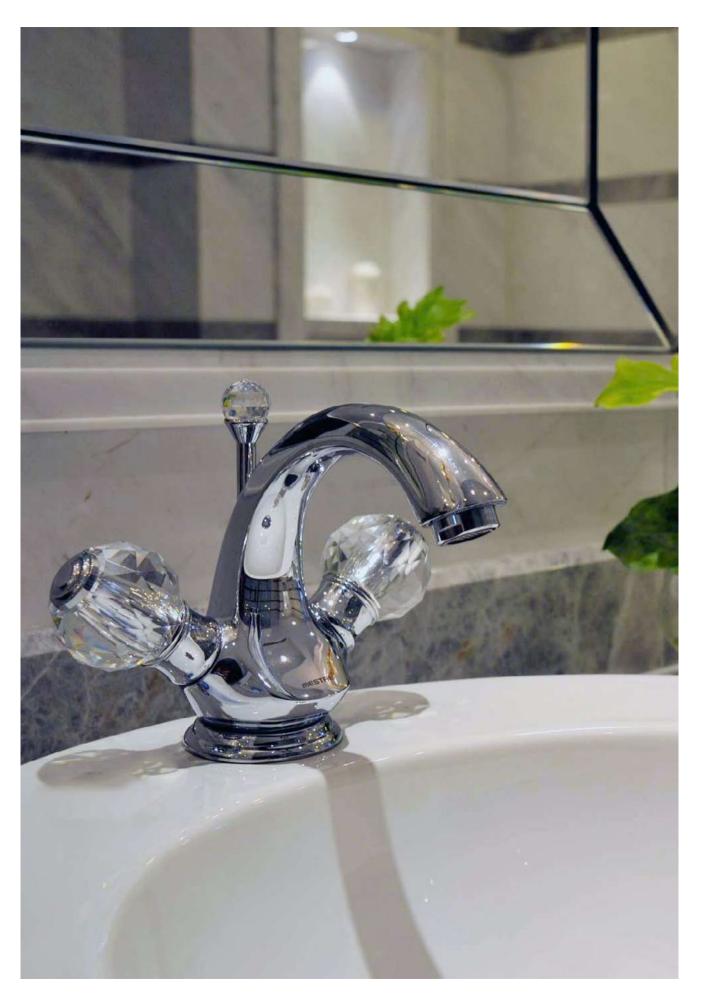

ATLANTICA I TRADITIONAL SERIES | ATLANTICA

036201.000.50

036205.000.50

Atlantica handle designs with Swarovski Crystals

www.broncesmestre.com |

036205.000.\*\* 036205.N00.\*\* One hole basin mixer with Swarovski Crystals