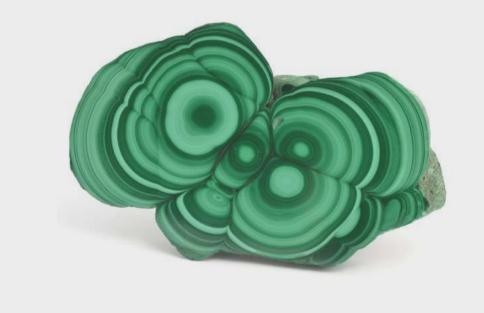

## MALACHITE STONE

Malachite is a gem with attractive light and dark green tones.

This semi-precious stone is considered a protective stone and is widely used in jewelry.

Extracted from some of the most important deposits in the world, its precious green colour combined with 24K gold makes it irresistible to the beholder.