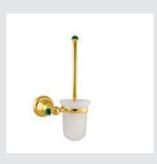

036105.ML0.00 One hole basin mixer with malachite stone

036125.ML0.00 One hole bidet with malachite stone

Spare toilet paper holder with malachite stone

036885.ML0.01

036884.ML0.01 Toilet brush holder with malachite stone