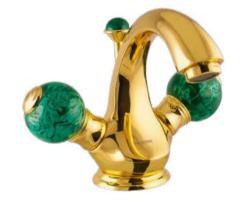

036105.ML0.00 One hole basin mixer with malachite stone

036125.ML0.00 One hole bidet with malachite stone

Spare toilet paper holder with malachite stone

036885.ML0.01

036884.ML0.01 Toilet brush holder with malachite stone