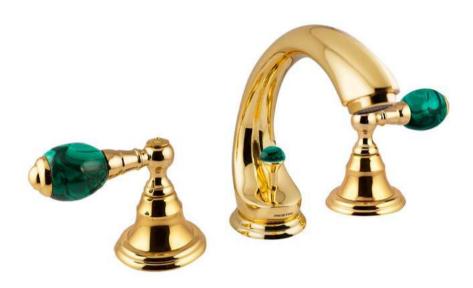

036105.ML0.00

0Z5743.ML0.00 Cabinet knob Ø27mm

Atlantica Precious handle design

www.broncesmestre.com | 205

ATLANTICA PRECIOUS | THE COLLECTION ATLANTICA PRECIOUS | THE COLLECTION

Page 204

036801.ML0.00 Three hole basin with malachite stone

036105.ML0.00 One hole basin mixer with malachite stone

036125.ML0.00 One hole bidet with malachite stone

Spare toilet paper holder with malachite stone

036885.ML0.01

036884.ML0.01 Toilet brush holder with malachite stone