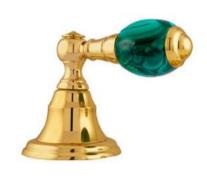

036105.ML0.00

0Z5743.ML0.00 Cabinet knob Ø27mm

Atlantica Precious handle design

www.broncesmestre.com | 205

ATLANTICA PRECIOUS | THE COLLECTION ATLANTICA PRECIOUS | THE COLLECTION

Page 204

036801.ML0.00 Three hole basin with malachite stone