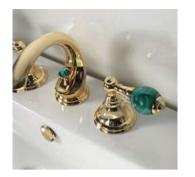

036105.ML0.00

0Z5743.ML0.00 Cabinet knob Ø27mm

Atlantica Precious handle design

www.broncesmestre.com | 205

ATLANTICA PRECIOUS | THE COLLECTION ATLANTICA PRECIOUS | THE COLLECTION

Page 204

036801.ML0.00 Three hole basin with malachite stone

036105.ML0.00 One hole basin mixer with malachite stone

036125.ML0.00 One hole bidet with malachite stone

Spare toilet paper holder with malachite stone

036885.ML0.01

036884.ML0.01 Toilet brush holder with malachite stone