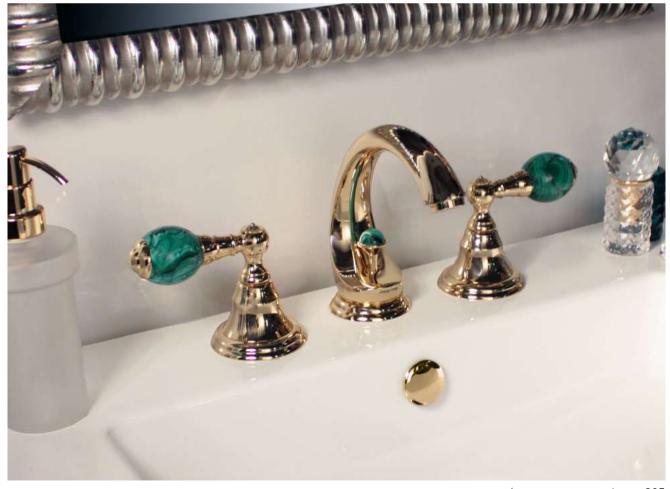

036105.ML0.00

0Z5743.ML0.00 Cabinet knob Ø27mm

Atlantica Precious handle design

www.broncesmestre.com | 205

ATLANTICA PRECIOUS | THE COLLECTION ATLANTICA PRECIOUS | THE COLLECTION

Page 204

036801.ML0.00 Three hole basin with malachite stone

036105.ML0.00 One hole basin mixer with malachite stone

036125.ML0.00 One hole bidet with malachite stone

Spare toilet paper holder with malachite stone

036885.ML0.01

036884.ML0.01 Toilet brush holder with malachite stone