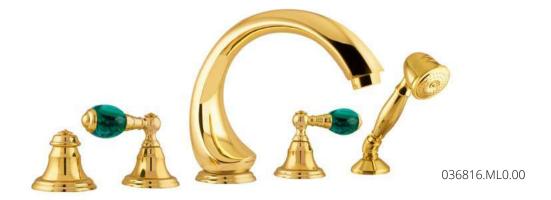

0Z5743.ML0.00 Cabinet knob diameter 27mm with malachite stone

037822.ML0.00 Three hole bidet set with malachite stone

036816.ML0.00 Five hole bath set with hand shower and malachite stone

036118.ML0.00 Bath shower set with hand shower and malachite stone