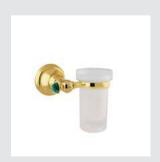

US | THE COLLECTION ATLANTICA PRECIOUS | THE COLLECTION



Page 204



036801.ML0.00 Three hole basin with malachite stone



036105.ML0.00 One hole basin mixer with malachite stone



036125.ML0.00 One hole bidet with malachite stone



Spare toilet paper holder with malachite stone

036885.ML0.01



036884.ML0.01 Toilet brush holder with malachite stone



0Z5743.ML0.00 Cabinet knob diameter 27mm with malachite stone



037822.ML0.00 Three hole bidet set with malachite stone



036816.ML0.00 Five hole bath set with hand shower and malachite stone



036118.ML0.00 Bath shower set with hand shower and malachite stone



037119.ML0.00 Shower mixer with hand shower and malachite stone







036873.ML0.01 Towel ring 165mm with malachite stone



036875.ML0.01 Robe hook with malachite stone



036880.ML0.01 Wall toothbrush holder with malachite stone



036877.ML0.01 Toilet paper holder with malachite stone



036886.ML0.01 Wall soap dispenser with malachite stone



036878.ML0.01 Soap dish holder with malachite stone











\*\* RECOMMENDED FINISHES



00/01 Gold 24K

206 www.broncesmestre.com | 207