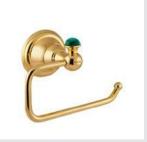

036877.ML0.01 Toilet paper holder with malachite stone

036886.ML0.01 Wall soap dispenser with malachite stone

036878.ML0.01 Soap dish holder with malachite stone

\*\* RECOMMENDED FINISHES

00/01 Gold 24K

206 www.broncesmestre.com | 207