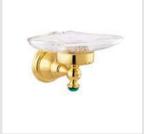

036877.ML0.01 Toilet paper holder with malachite stone

036886.ML0.01 Wall soap dispenser with malachite stone

036878.ML0.01 Soap dish holder with malachite stone

\*\* RECOMMENDED FINISHES

00/01 Gold 24K

206 www.broncesmestre.com | 207