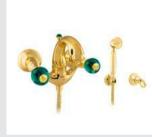

0Z5743.ML0.00 Cabinet knob diameter 27mm with malachite stone

037822.ML0.00 Three hole bidet set with malachite stone

036816.ML0.00 Five hole bath set with hand shower and malachite stone

036118.ML0.00 Bath shower set with hand shower and malachite stone

037119.ML0.00 Shower mixer with hand shower and malachite stone

036873.ML0.01 Towel ring 165mm with malachite stone

036875.ML0.01 Robe hook with malachite stone

036880.ML0.01 Wall toothbrush holder with malachite stone