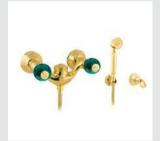

0Z5743.ML0.00 Cabinet knob diameter 27mm with malachite stone

037822.ML0.00 Three hole bidet set with malachite stone

036816.ML0.00 Five hole bath set with hand shower and malachite stone

036118.ML0.00 Bath shower set with hand shower and malachite stone