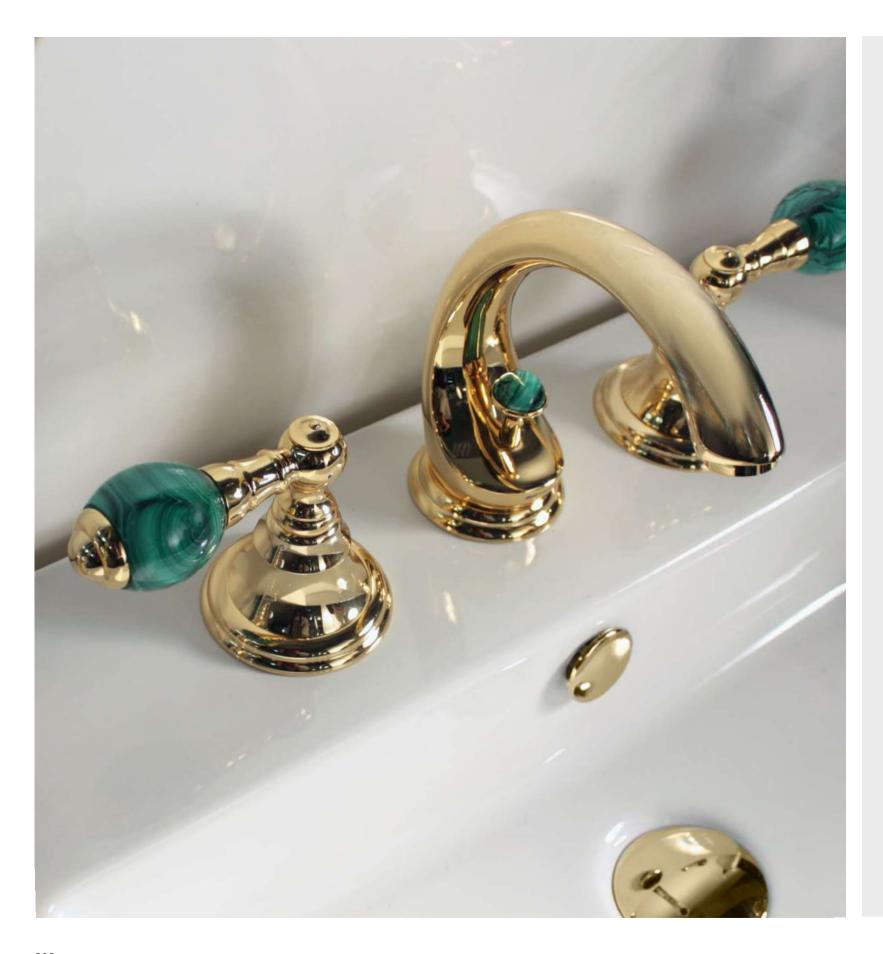

036105.ML0.00

0Z5743.ML0.00 Cabinet knob Ø27mm

Atlantica Precious handle design

www.broncesmestre.com | 205

ATLANTICA PRECIOUS | THE COLLECTION ATLANTICA PRECIOUS | THE COLLECTION

Page 204

036801.ML0.00 Three hole basin with malachite stone

036105.ML0.00 One hole basin mixer with malachite stone

036125.ML0.00 One hole bidet with malachite stone

Spare toilet paper holder with malachite stone

036885.ML0.01

036884.ML0.01 Toilet brush holder with malachite stone