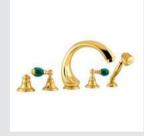

0Z5743.ML0.00 Cabinet knob diameter 27mm with malachite stone

037822.ML0.00 Three hole bidet set with malachite stone

036816.ML0.00 Five hole bath set with hand shower and malachite stone

036118.ML0.00 Bath shower set with hand shower and malachite stone