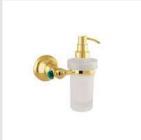

036877.ML0.01 Toilet paper holder with malachite stone

036886.ML0.01 Wall soap dispenser with malachite stone

036878.ML0.01 Soap dish holder with malachite stone

\*\* RECOMMENDED FINISHES

00/01 Gold 24K

206 www.broncesmestre.com | 207