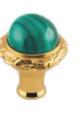

0Z5743.ML0.00 Cabinet knob diameter 27mm with malachite stone

037822.ML0.00 Three hole bidet set with malachite stone

036816.ML0.00 Five hole bath set with hand shower and malachite stone

036118.ML0.00 Bath shower set with hand shower and malachite stone