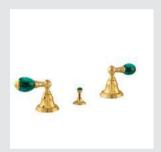

036105.ML0.00

0Z5743.ML0.00 Cabinet knob Ø27mm

Atlantica Precious handle design

www.broncesmestre.com | 205

ATLANTICA PRECIOUS | THE COLLECTION ATLANTICA PRECIOUS | THE COLLECTION

Page 204

036801.ML0.00 Three hole basin with malachite stone