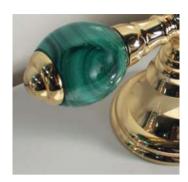

## MALACHITE STONE

Malachite is a gem with attractive light and dark green tones.

This semi-precious stone is considered a protective stone and is widely used in jewelry.

Extracted from some of the most important deposits in the world, its precious green colour combined with 24K gold makes it irresistible to the beholder.