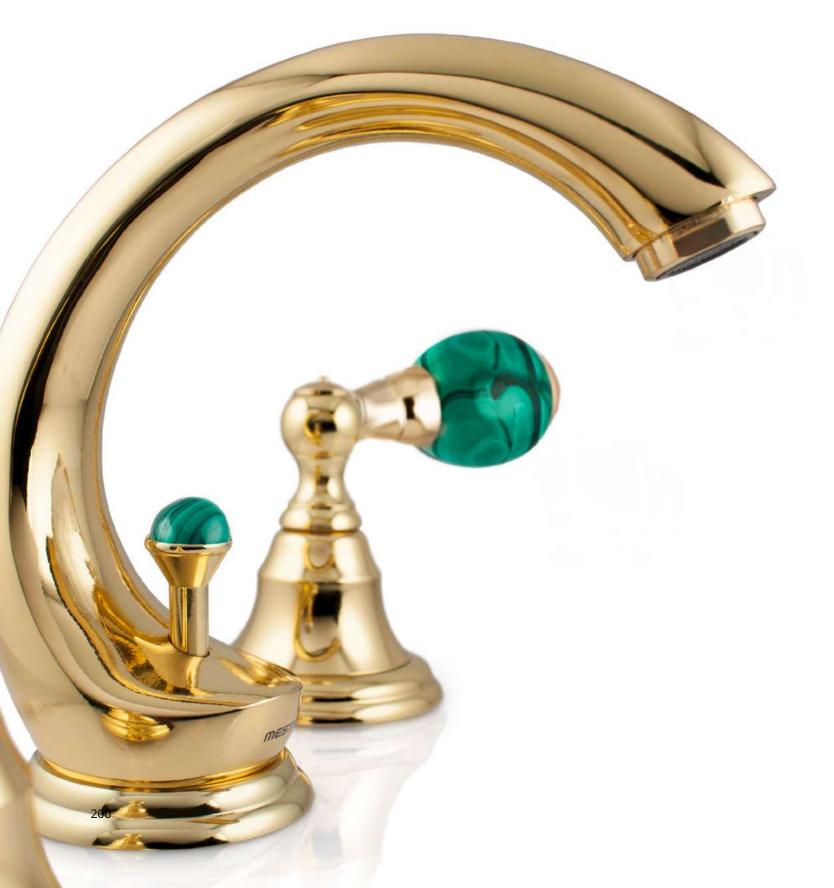

## ATLANTICA PRECIOUS

COLLECTION

Exclusive design-oriented bathroom fittings with Malachite stone. The collection, that fuses art and luxury, is inspired by a delicate ancient jewel of the Spanish nobility.

## MALACHITE STONE

Malachite is a gem with attractive light and dark green tones.

This semi-precious stone is considered a protective stone and is widely used in jewelry.

Extracted from some of the most important deposits in the world, its precious green colour combined with 24K gold makes it irresistible to the beholder.

These makes the faucets and bath accessories of this collection, an unique and exclusive jewel for the bathroom.

www.broncesmestre.com | 203

ATLANTICA PRECIOUS I PRECIOUS SERIES

036801.ML0.00

036872.ML0.01

036105.ML0.00

0Z5743.ML0.00 Cabinet knob Ø27mm

Atlantica Precious handle design

www.broncesmestre.com | 205

ATLANTICA PRECIOUS | THE COLLECTION ATLANTICA PRECIOUS | THE COLLECTION

Page 204

036801.ML0.00 Three hole basin with malachite stone