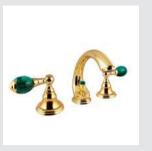

036105.ML0.00

0Z5743.ML0.00 Cabinet knob Ø27mm

Atlantica Precious handle design

www.broncesmestre.com | 205

ATLANTICA PRECIOUS | THE COLLECTION ATLANTICA PRECIOUS | THE COLLECTION

Page 204

036801.ML0.00 Three hole basin with malachite stone