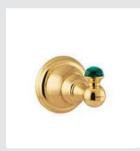

037119.ML0.00 Shower mixer with hand shower and malachite stone

036873.ML0.01 Towel ring 165mm with malachite stone

036875.ML0.01 Robe hook with malachite stone

036880.ML0.01 Wall toothbrush holder with malachite stone