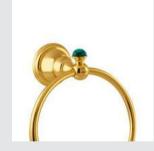

037119.ML0.00 Shower mixer with hand shower and malachite stone

036873.ML0.01 Towel ring 165mm with malachite stone

036875.ML0.01 Robe hook with malachite stone

036880.ML0.01 Wall toothbrush holder with malachite stone