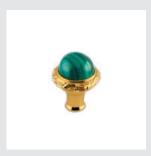

0Z5743.ML0.00 Cabinet knob diameter 27mm with malachite stone

037822.ML0.00 Three hole bidet set with malachite stone

036816.ML0.00 Five hole bath set with hand shower and malachite stone

036118.ML0.00 Bath shower set with hand shower and malachite stone