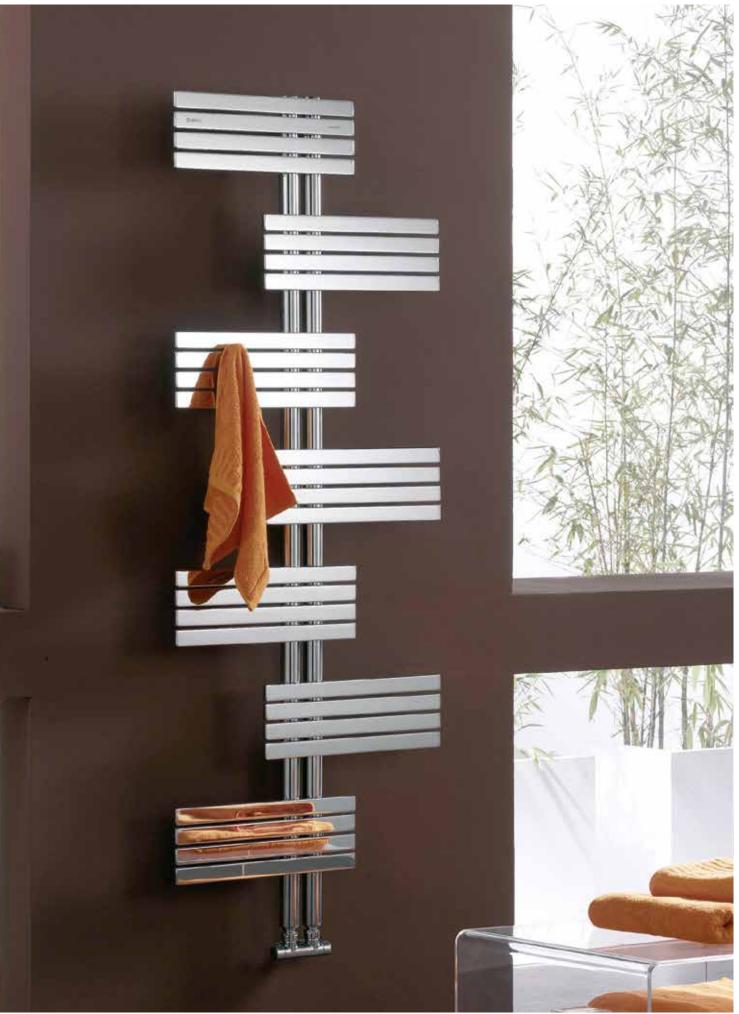

## Babyla polished stainless steel

design Mariano Moroni

Inspired on modern Minimalism. Babyla, is a decorative radiator with simple and elegant lines, which finds its power in the purity of the stainless steel and its simple aesthetical line that represents an eternal decorative element. Completely built in stainless steel, it is available in polished, satin or gold finishing. Babyla can be dressed with practical and useful accessories as shelves, mirror or hooks.

IN THE PICTURE ON THE RIGHT

L: 600 mm - H: 1500 mm material: polished stainless steel watt 333 accessories: elegant polished valve with pipe centres 50 mm square accessories: hook technical data page 218