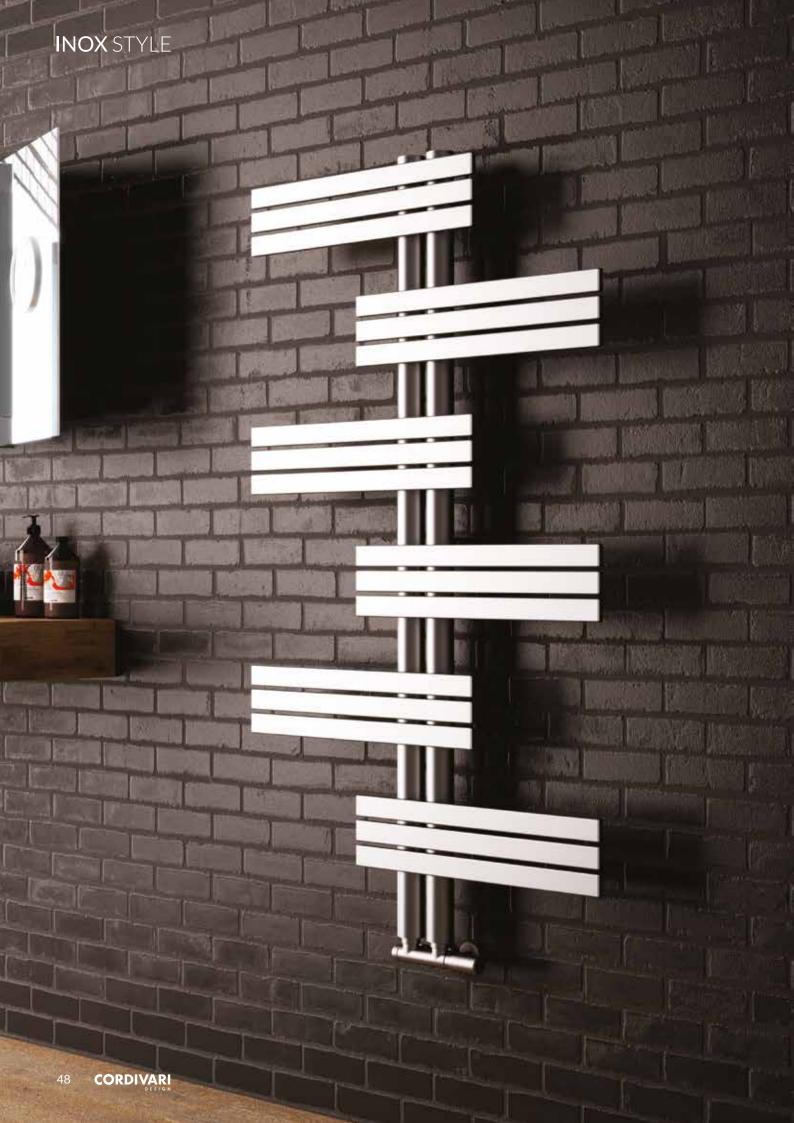

## Babyla

## satin stainless steel

## design Mariano Moroni

IN PICTURE ON THE LEFT

L: 600 mm - H: 1080 mm material: satin stainless steel watt 250

accessories: Elegant square satin valve kit pipe centres 50 mm with thermostatic head - right technical data page 216

## Babyla polished stainless steel

design Mariano Moroni

Inspired on modern Minimalism. Babyla, is a decorative radiator with simple and elegant lines, which finds its power in the purity of the stainless steel and its simple aesthetical line that represents an eternal decorative element. Completely built in stainless steel, it is available in polished, satin or gold finishing. Babyla can be dressed with practical and useful accessories as shelves, mirror or hooks.