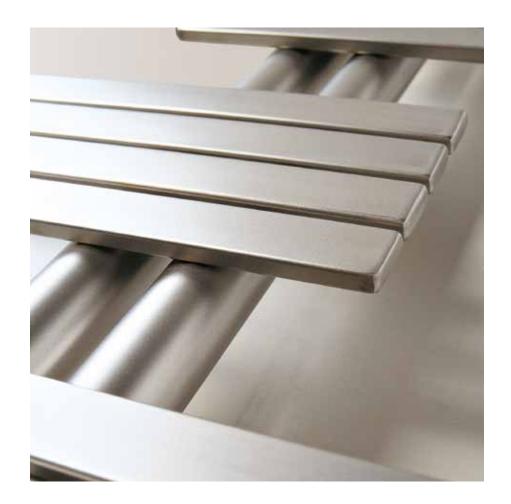

## Babyla polished stainless steel

design Mariano Moroni

Inspired on modern Minimalism. Babyla, is a decorative radiator with simple and elegant lines, which finds its power in the purity of the stainless steel and its simple aesthetical line that represents an eternal decorative element. Completely built in stainless steel, it is available in polished, satin or gold finishing. Babyla can be dressed with practical and useful accessories as shelves, mirror or hooks.