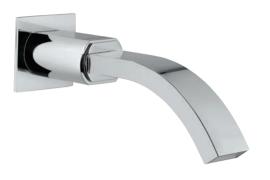

SPT-45429 Le blanc Bath Tub Spout with Wall Flange

SPT-45463 Le blanc Bath Tub Spout with Button attachment for Hand Shower with Wall Flange.

SPT-57429 Travina Bath Tub Spout with Wall Flange

SPT-57463 Travina Bath Tub Spout with Button Attachment for Hand Shower with Wall Flange