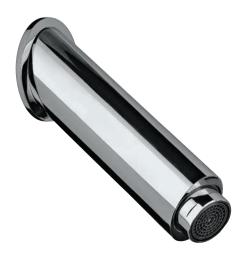

## **Bath Tub Spouts**

Fluid design. Exceptional class.

SPT-41429 Signac Bath Tub Spout with Wall Flange

SPT-41463 Signac Bath Tub Spout with Button Attachment for Hand Shower with Wall Flange

SPT-49429 Kavalier Bath Tub Spout with Wall Flange