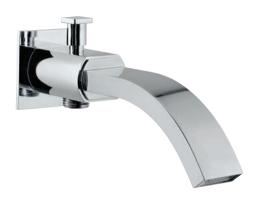

SPT-45429 Le blanc Bath Tub Spout with Wall Flange

SPT-45463 Le blanc Bath Tub Spout with Button attachment for Hand Shower with Wall Flange.

SPT-57429 Travina Bath Tub Spout with Wall Flange

SPT-57463 Travina Bath Tub Spout with Button Attachment for Hand Shower with Wall Flange