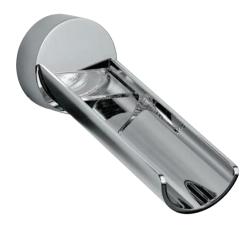

SPT-53429
Angelo Bath Tub Spout with Wall Flange

SPT-53463 Angelo Bath Tub Spout with Button Attachment for Hand Shower with Wall Flange

SPT-63429 Fleur Bath Tub Spout with Wall Flange