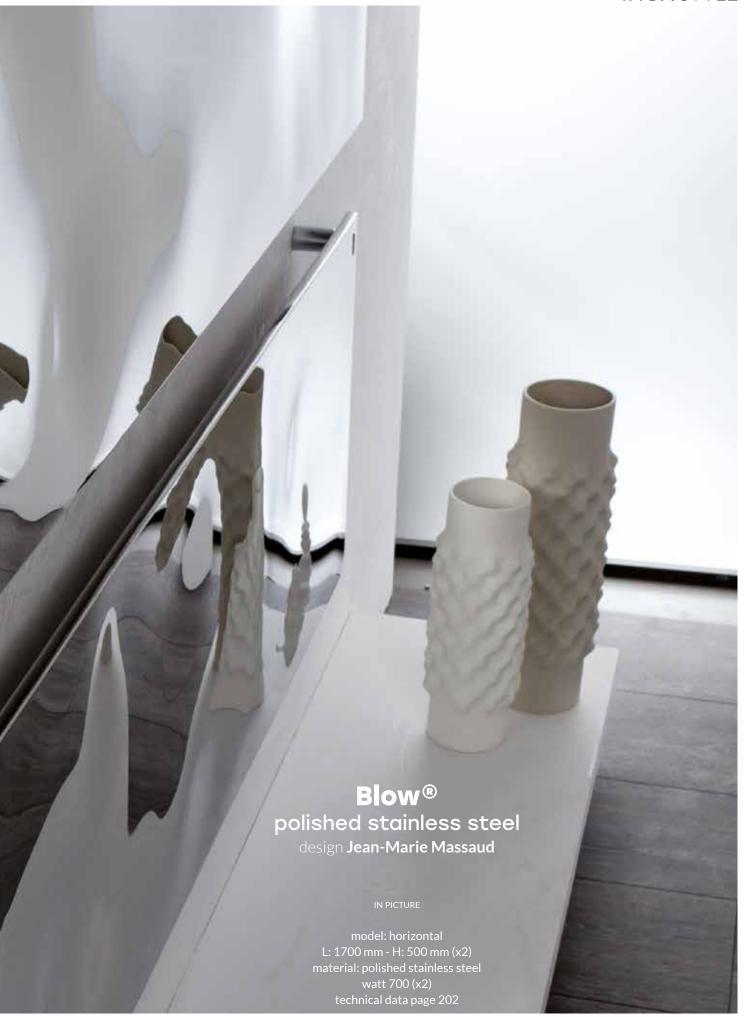

# **Blow**®

## polished stainless steel

design Jean-Marie Massaud

"We have designed a product that gives architects the opportunity to fulfil their requirements in terms of design. Blow® is a simple, refined and architectural system, that can easily be arranged and laid out in any interior".

J.M. Massaud

IN THE PICTURE ON THE RIGHT

model: horizontal L: 1700 mm - H: 500 mm (x2) material: polished stainless steel watt 700 (x2) technical data page 202