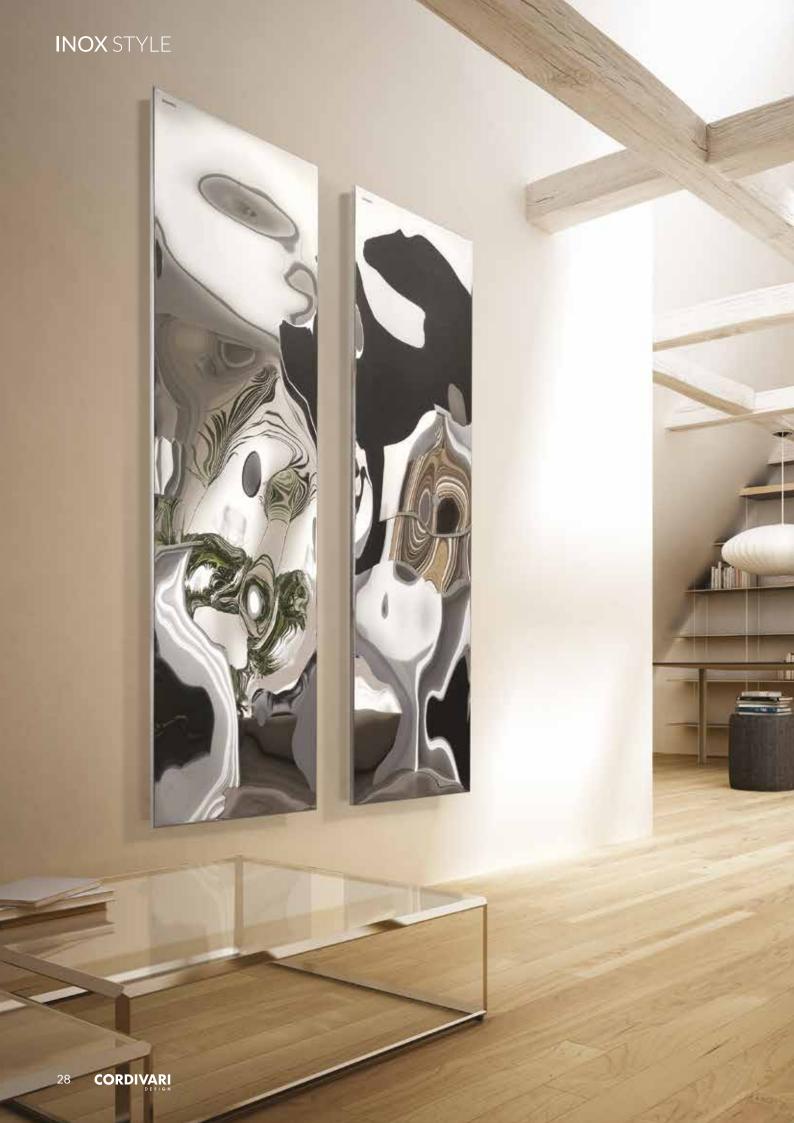

## **Blow**<sup>®</sup>

## polished stainless steel

#### design Jean-Marie Massaud

IN PICTURE ON THE LEFT

model: vertical L: 500 mm - H: 1700 mm (x2) material: polished stainless steel watt 700 (x2) technical data page 202