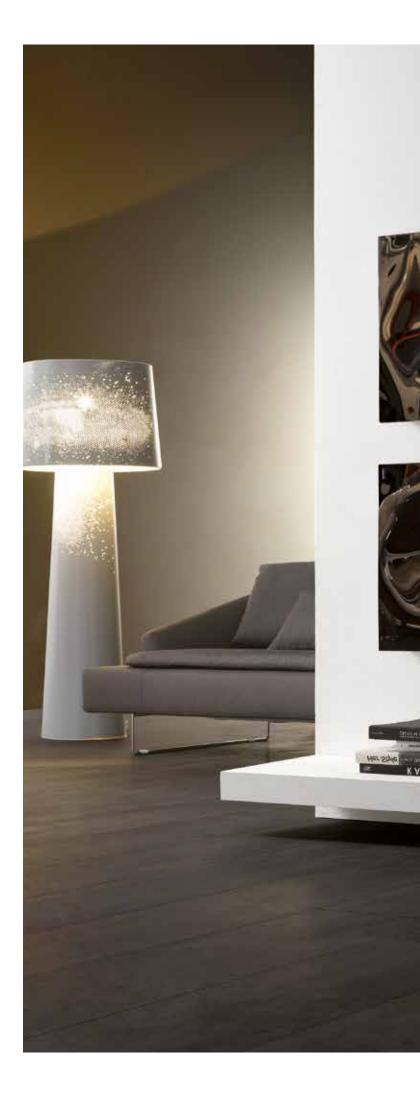

## **Blow**<sup>®</sup>

## polished stainless steel

#### design Jean-Marie Massaud

IN PICTURE ON THE LEFT

model: vertical L: 500 mm - H: 1700 mm (x2) material: polished stainless steel watt 700 (x2) technical data page 202