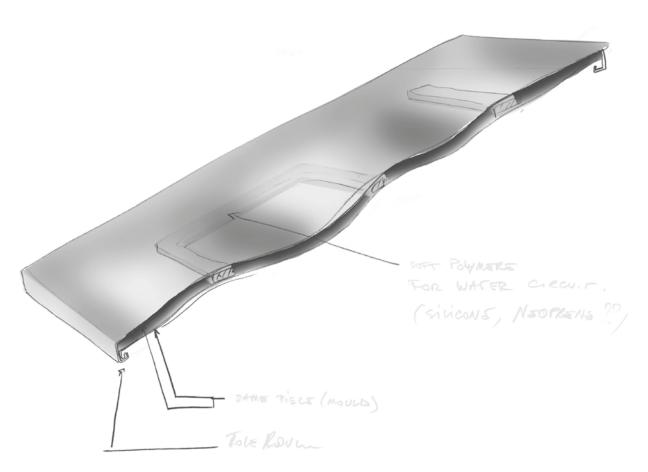

# **Blow**®

## polished stainless steel

design Jean-Marie Massaud

"We have designed a product that gives architects the opportunity to fulfil their requirements in terms of design. Blow® is a simple, refined and architectural system, that can easily be arranged and laid out in any interior".

J.M. Massaud

IN THE PICTURE ON THE RIGHT

model: horizontal L: 1700 mm - H: 500 mm (x2) material: polished stainless steel watt 700 (x2) technical data page 202