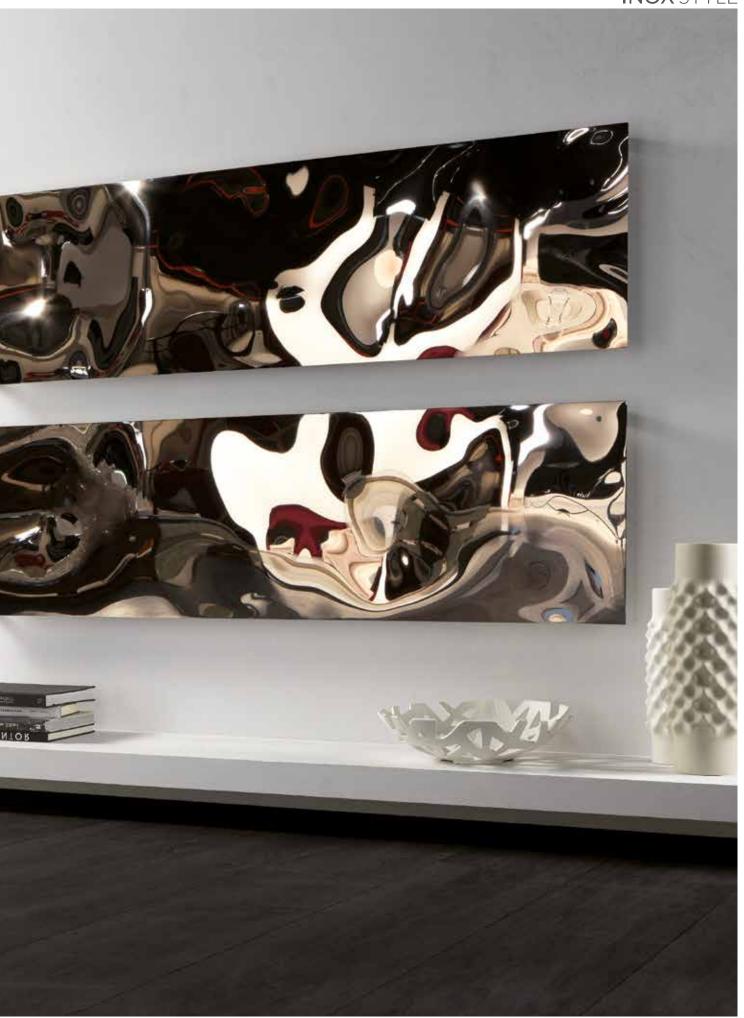

# **Blow**®

## polished stainless steel

design Jean-Marie Massaud

"We have designed a product that gives architects the opportunity to fulfil their requirements in terms of design. Blow® is a simple, refined and architectural system, that can easily be arranged and laid out in any interior".

J.M. Massaud

IN THE PICTURE ON THE RIGHT

model: horizontal L: 1700 mm - H: 500 mm (x2) material: polished stainless steel watt 700 (x2) technical data page 202