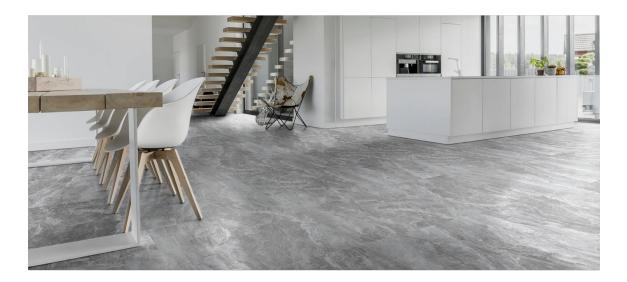

# SERIES BOHEME

80x80 (31"x31")

## PRODUCTS

Porcelain Tile

BOHEME BEIGE 80x80 (31"x31") | A091

BOHEME GRIS 80x80 (31"x31") | A091

## **ROOM SCENES**

|                 |              | BOX |                |       | PALLET |      |      | EUROPALLET |      |      |
|-----------------|--------------|-----|----------------|-------|--------|------|------|------------|------|------|
| Size            | Product type | pcs | m <sup>2</sup> | kg    | boxes  | m²   | kg   | boxes      | m²   | kg   |
| 80x80 (31"x31") | Bases        | 2   | 1.28           | 29.71 | 40     | 51.2 | 1203 | 35         | 44.8 | 1062 |