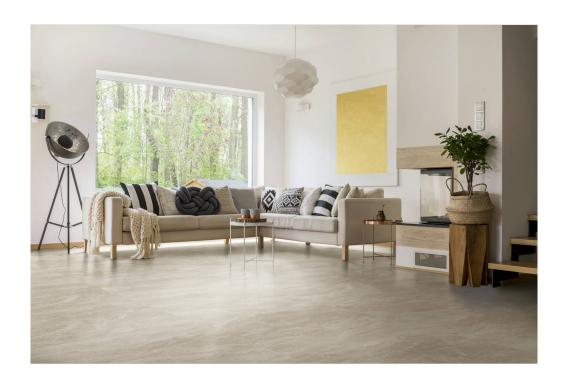

# SERIES BOHEME

80x80 (31"x31")

## PRODUCTS

Porcelain Tile

BOHEME BEIGE 80x80 (31"x31") | A091

BOHEME GRIS 80x80 (31"x31") | A091

## **ROOM SCENES**

|                 |              | BOX |                |       | PALLET |      |      | EUROPALLET |      |      |
|-----------------|--------------|-----|----------------|-------|--------|------|------|------------|------|------|
| Size            | Product type | pcs | m <sup>2</sup> | kg    | boxes  | m²   | kg   | boxes      | m²   | kg   |
| 80x80 (31"x31") | Bases        | 2   | 1.28           | 29.71 | 40     | 51.2 | 1203 | 35         | 44.8 | 1062 |