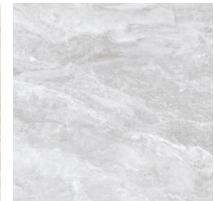

## PRODUCTS

Porcelain Tile

BOHEME BEIGE 80x80 (31"x31") | A091

BOHEME GRIS 80x80 (31"x31") | A091