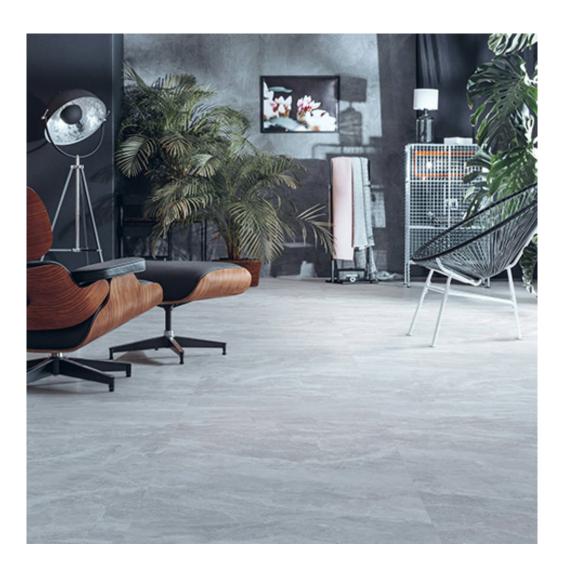

## **ROOM SCENES**

|                 |              | BOX |                |       | PALLET |      |      | EUROPALLET |      |      |
|-----------------|--------------|-----|----------------|-------|--------|------|------|------------|------|------|
| Size            | Product type | pcs | m <sup>2</sup> | kg    | boxes  | m²   | kg   | boxes      | m²   | kg   |
| 80x80 (31"x31") | Bases        | 2   | 1.28           | 29.71 | 40     | 51.2 | 1203 | 35         | 44.8 | 1062 |