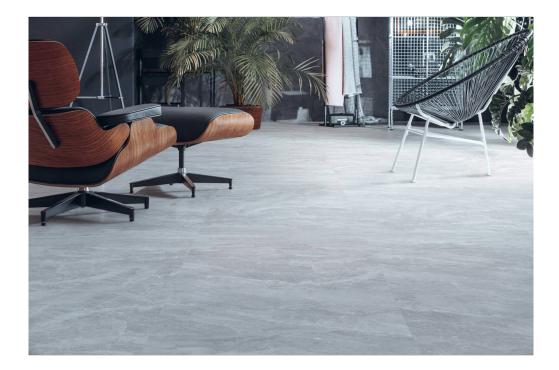

# SERIES BOHEME

80x80 (31"x31")

## PRODUCTS

Porcelain Tile

BOHEME BEIGE 80x80 (31"x31") | A091

BOHEME GRIS 80x80 (31"x31") | A091

## **ROOM SCENES**

|                 |              | BOX |                |       | PALLET |      |      | EUROPALLET |      |      |
|-----------------|--------------|-----|----------------|-------|--------|------|------|------------|------|------|
| Size            | Product type | pcs | m <sup>2</sup> | kg    | boxes  | m²   | kg   | boxes      | m²   | kg   |
| 80x80 (31"x31") | Bases        | 2   | 1.28           | 29.71 | 40     | 51.2 | 1203 | 35         | 44.8 | 1062 |