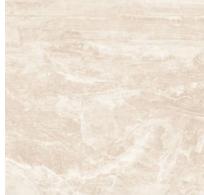

## PRODUCTS

Porcelain Tile

BOHEME BEIGE 80x80 (31"x31") | A091

BOHEME GRIS 80x80 (31"x31") | A091