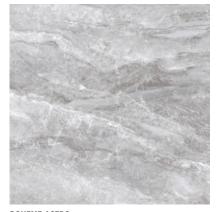

## PRODUCTS

Porcelain Tile

BOHEME BEIGE 80x80 (31"x31") | A091

BOHEME GRIS 80x80 (31"x31") | A091