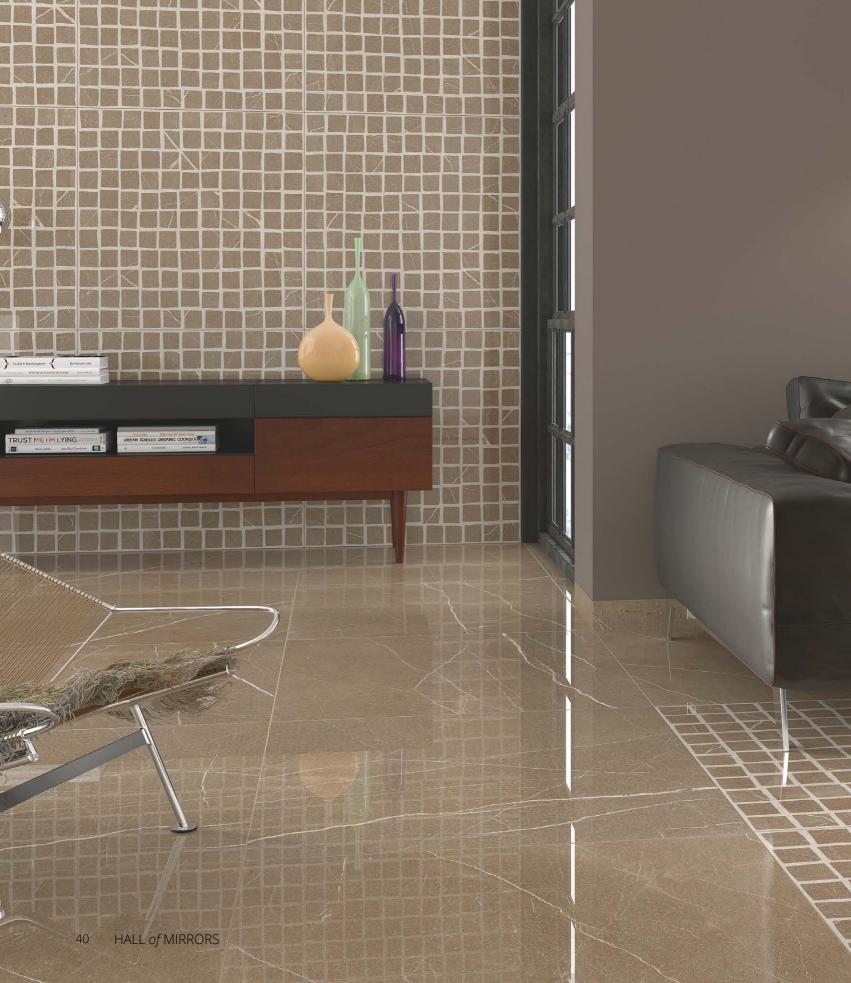

75x75 / 30"x30"

FASTINATION TORTORA Polished Rect. FASTINATION TORTORA Matt Rect. 75x75 / 30"x30"

T38/M T03/M

SINGLE TORTORA Polished Rect. SINGLE TORTORA Matt Rect. 75x75 / 30"x30"

T06/M T45/M

Fastination Tortora Polished Rect. 75x75 / 30"x30" Single Tortora Polished Rect. 75x75 / 30"x30"