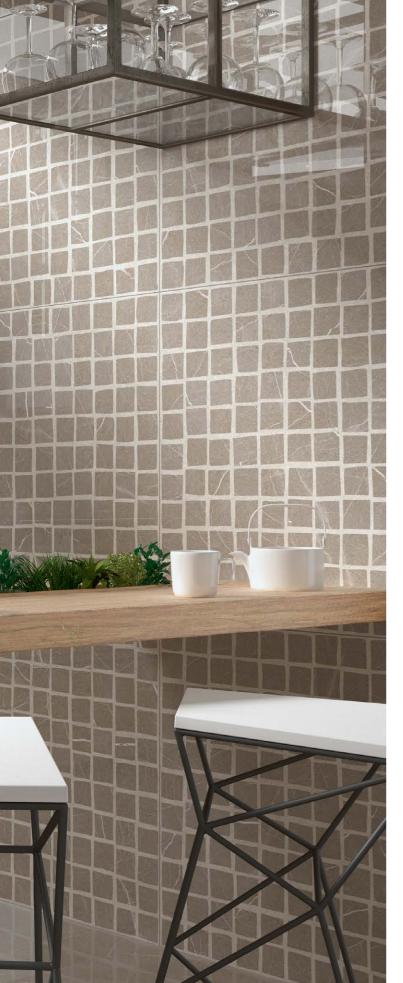

75x75 / 30"x30"

FASTINATION TORTORA Polished Rect. FASTINATION TORTORA Matt Rect. 75x75 / 30"x30"

T38/M T03/M

SINGLE TORTORA Polished Rect. SINGLE TORTORA Matt Rect. 75x75 / 30"x30"

T06/M T45/M

Fastination Tortora Polished Rect. 75x75 / 30"x30" Single Tortora Polished Rect. 75x75 / 30"x30"