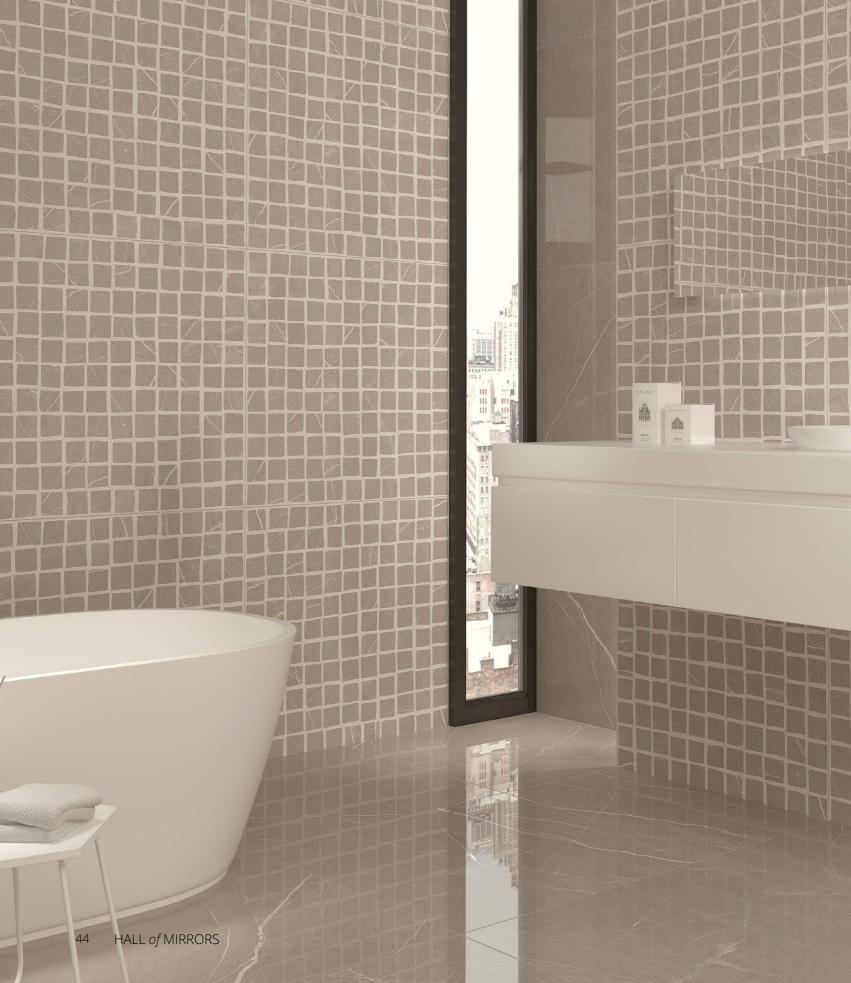

75x75 / 30"x30"

FASTINATION TORTORA Polished Rect. FASTINATION TORTORA Matt Rect. 75x75 / 30"x30"

T38/M T03/M

SINGLE TORTORA Polished Rect. SINGLE TORTORA Matt Rect. 75x75 / 30"x30"

T06/M T45/M

Fastination Tortora Polished Rect. 75x75 / 30"x30" Single Tortora Polished Rect. 75x75 / 30"x30"