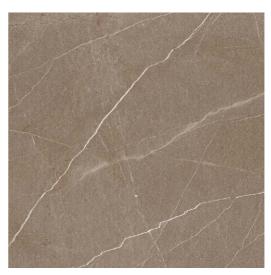

75x75 / 30"x30"

FASTINATION TORTORA Polished Rect. FASTINATION TORTORA Matt Rect. 75x75 / 30"x30"

T38/M T03/M

SINGLE TORTORA Polished Rect. SINGLE TORTORA Matt Rect. 75x75 / 30"x30"

T06/M T45/M

Fastination Tortora Polished Rect. 75x75 / 30"x30" Single Tortora Polished Rect. 75x75 / 30"x30"