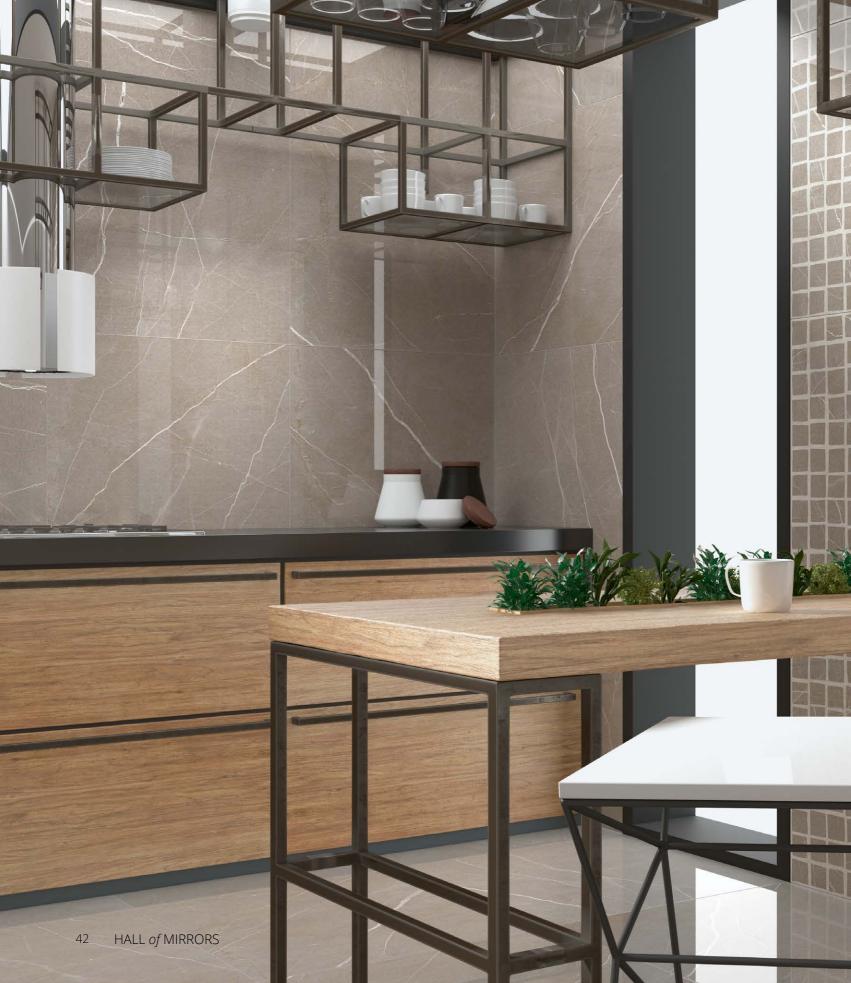

75x75 / 30"x30"

FASTINATION TORTORA Polished Rect. FASTINATION TORTORA Matt Rect. 75x75 / 30"x30"

T38/M T03/M

SINGLE TORTORA Polished Rect. SINGLE TORTORA Matt Rect. 75x75 / 30"x30"

T06/M T45/M

Fastination Tortora Polished Rect. 75x75 / 30"x30" Single Tortora Polished Rect. 75x75 / 30"x30"