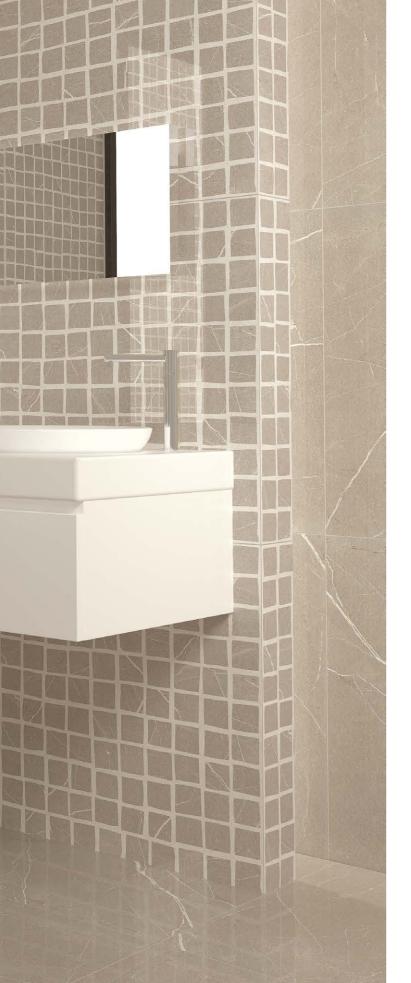

75x75 / 30"x30"

FASTINATION TORTORA Polished Rect. FASTINATION TORTORA Matt Rect. 75x75 / 30"x30"

T38/M T03/M

SINGLE TORTORA Polished Rect. SINGLE TORTORA Matt Rect. 75x75 / 30"x30"

T06/M T45/M

Fastination Tortora Polished Rect. 75x75 / 30"x30" Single Tortora Polished Rect. 75x75 / 30"x30"