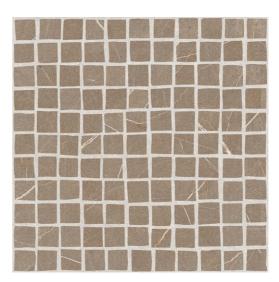

75x75 / 30"x30"

FASTINATION TORTORA Polished Rect. FASTINATION TORTORA Matt Rect. 75x75 / 30"x30"

T38/M T03/M

SINGLE TORTORA Polished Rect. SINGLE TORTORA Matt Rect. 75x75 / 30"x30"

T06/M T45/M

Fastination Tortora Polished Rect. 75x75 / 30"x30" Single Tortora Polished Rect. 75x75 / 30"x30"