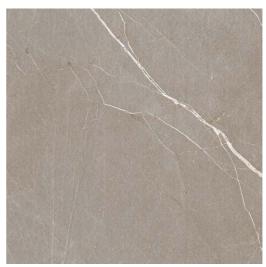

75x75 / 30"x30"

FASTINATION TORTORA Polished Rect. FASTINATION TORTORA Matt Rect. 75x75 / 30"x30"

T38/M T03/M

SINGLE TORTORA Polished Rect. SINGLE TORTORA Matt Rect. 75x75 / 30"x30"

T06/M T45/M

Fastination Tortora Polished Rect. 75x75 / 30"x30" Single Tortora Polished Rect. 75x75 / 30"x30"