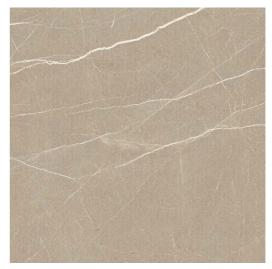

75x75 / 30"x30"

FASTINATION TORTORA Polished Rect. FASTINATION TORTORA Matt Rect. 75x75 / 30"x30"

T38/M T03/M

SINGLE TORTORA Polished Rect. SINGLE TORTORA Matt Rect. 75x75 / 30"x30"

T06/M T45/M

Fastination Tortora Polished Rect. 75x75 / 30"x30" Single Tortora Polished Rect. 75x75 / 30"x30"