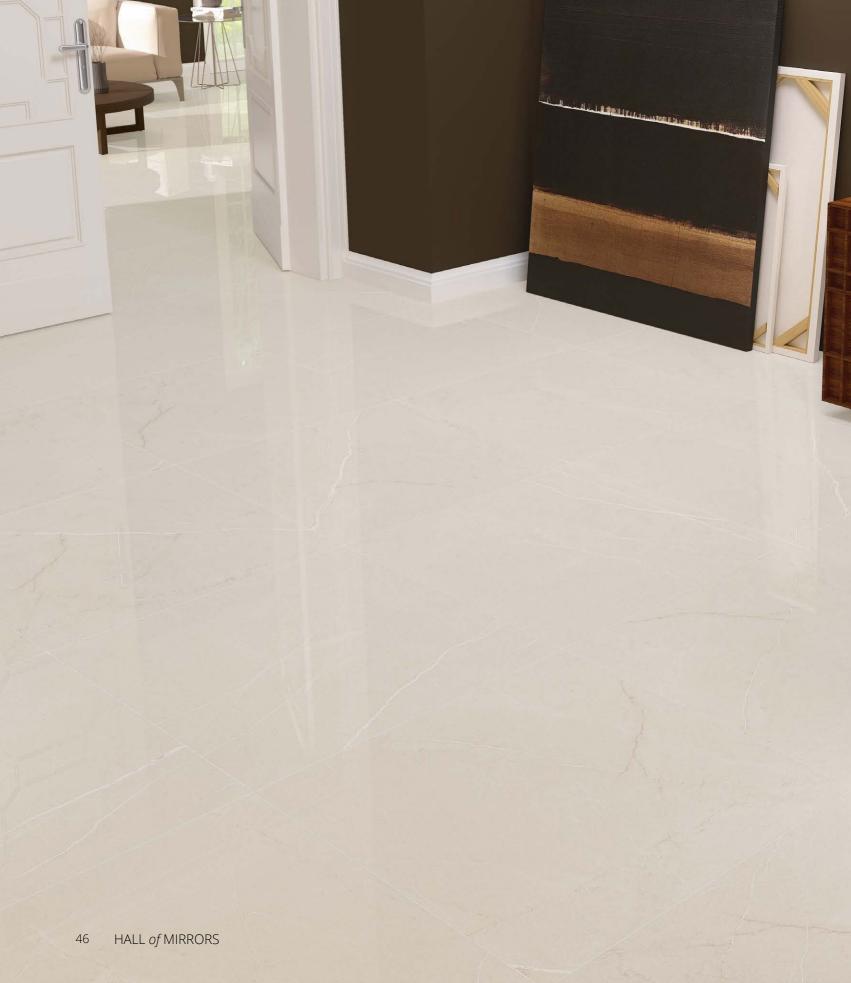

75x75 / 30"x30"

Porcelain tiles - Colour Shading V3

FASTINATION BONE Polished Rect. 75x75 / 30"x30"

T38/M