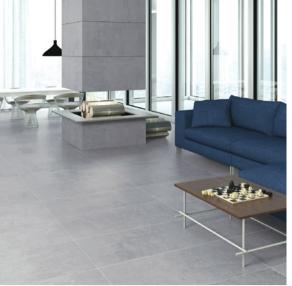

30x60cm

60x120cm

SURFACE SHADE VARIATION

Matt

Let your home tell a story of authenticity and timelessness without being ostentatious. Riding the wave of the natural material trend, Clay Art which simulates the humble, fine-grained texture of its namesake is the ideal choice for you who intend to restore a sense of balance and simplicity to your life. The digitally printed tiles offer a complete colour palette cleanse and a much-needed visual break as an antidote to a fast-paced lifestyle. Whether the matt, plaster-like finish or the glossy vintage version, Clay Art continues to intrigue the senses, evoking nostalgia for a less complex time in history.









GCA02 • Wheat

GCA03 • Khaki







GCA04 • Moss

GCA05 • Slate

**GCA06** • Graphite

## **Application**