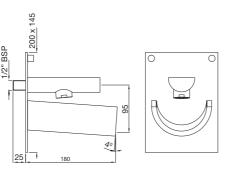

### CNF-69233

Joystick Concealed Basin Mixer (Wall Mounted) with Spout (Composite One Piece Body)