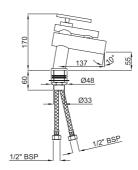

## A CONFLUENCE

CNF-69011B Single Lever Basin Mixer without Popup Waste System with 450mm Long Braided Hoses

Single LeverTall Boy without Popup Waste System with 600mm Long Braided Hoses