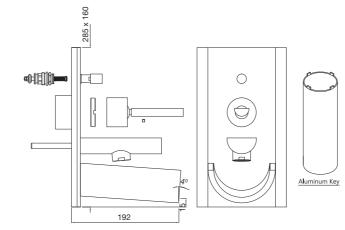

### CNF-69065K

Exposed part kit of joystick concealed diverter consisting of built-in bath filler with adjustable wall flange (suitable for item CNF-69065C)

### CNF-69065C

Concealed Body of Joystick Diverter for Bath & Shower

2