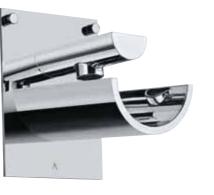

### CNF-69233

Joystick Concealed Basin Mixer (Wall Mounted) with Spout (Composite One Piece Body)