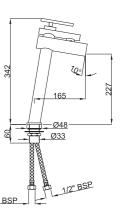

## A CONFLUENCE

CNF-69011B Single Lever Basin Mixer without Popup Waste System with 450mm Long Braided Hoses

Single LeverTall Boy without Popup Waste System with 600mm Long Braided Hoses