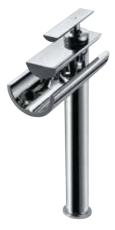

## A CONFLUENCE

CNF-69011B Single Lever Basin Mixer without Popup Waste System with 450mm Long Braided Hoses

Single LeverTall Boy without Popup Waste System with 600mm Long Braided Hoses