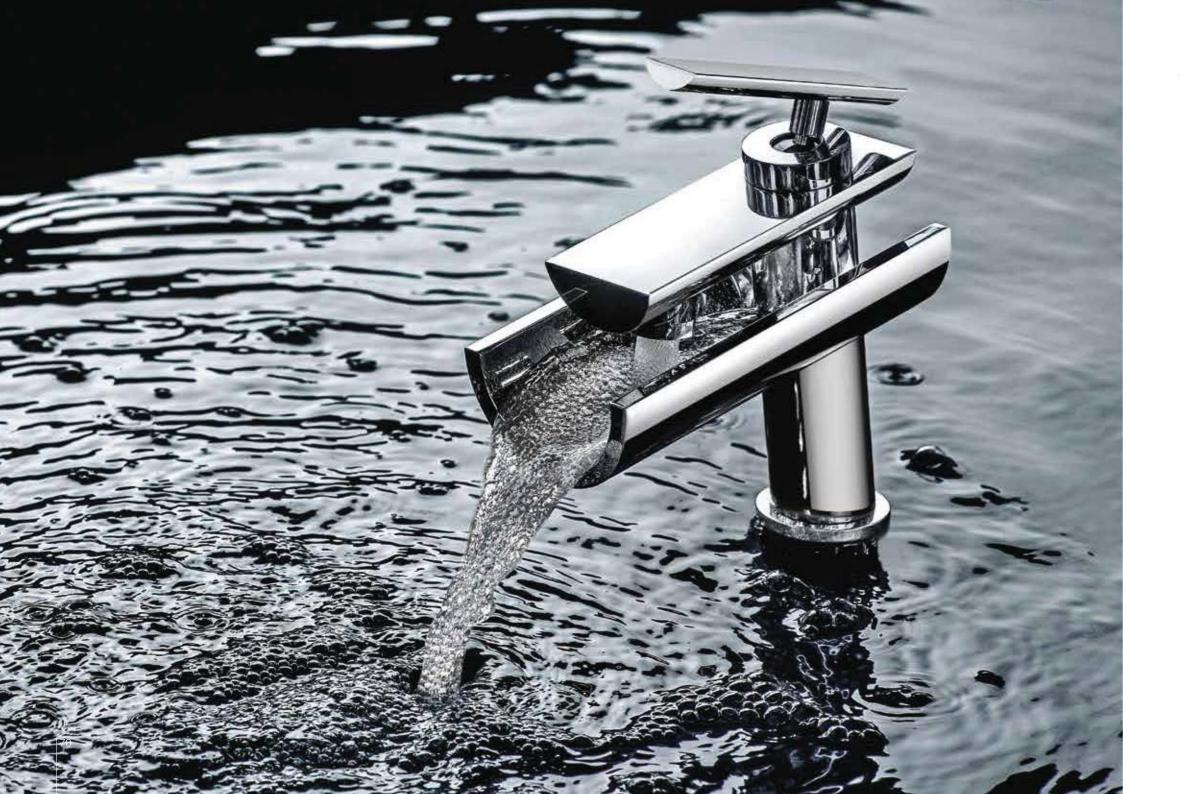

## A CONFLUENCE

CNF-69011B Single Lever Basin Mixer without Popup Waste System with 450mm Long Braided Hoses

Single LeverTall Boy without Popup Waste System with 600mm Long Braided Hoses