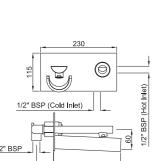

### CNF-69065K

Exposed part kit of joystick concealed diverter consisting of built-in bath filler with adjustable wall flange (suitable for item CNF-69065C)

### CNF-69065C

Concealed Body of Joystick Diverter for Bath & Shower

2