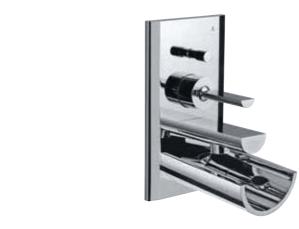

### CNF-69065K

Exposed part kit of joystick concealed diverter consisting of built-in bath filler with adjustable wall flange (suitable for item CNF-69065C)

### CNF-69065C

Concealed Body of Joystick Diverter for Bath & Shower

2