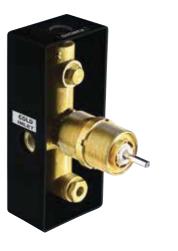

Zen-like waterfall flow into your palm a perfectly serene stream from the nalf-cut-bamboo style faucet.''

Parichay Mehra
Spearheading the Jaquar Group design



## A CONFLUENCE

CNF-69011B Single Lever Basin Mixer without Popup Waste System with 450mm Long Braided Hoses



Single LeverTall Boy without Popup Waste System with 600mm Long Braided Hoses









### A CONFLUENCE

### CNF-69233

Joystick Concealed Basin Mixer (Wall Mounted) with Spout (Composite One Piece Body)

### CNF-69859

Confluence Overhead shower with Wall Flange









### A CONFLUENCE

### CNF-69065K

Exposed part kit of joystick concealed diverter consisting of built-in bath filler with adjustable wall flange (suitable for item CNF-69065C)

### CNF-69065C

Concealed Body of Joystick Diverter for Bath & Shower









2