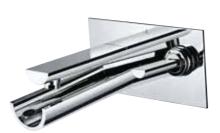

### CNF-69233

Joystick Concealed Basin Mixer (Wall Mounted) with Spout (Composite One Piece Body)