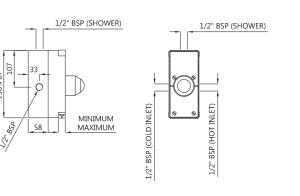

n-like waterfall flow into your palm a perfectly serene stream from the nalf-cut-bamboo style faucet.''

Parichay Mehra
Spearheading the Jaquar Group design



## A CONFLUENCE

CNF-69011B Single Lever Basin Mixer without Popup Waste System with 450mm Long Braided Hoses



Single LeverTall Boy without Popup Waste System with 600mm Long Braided Hoses









### A CONFLUENCE

### CNF-69233

Joystick Concealed Basin Mixer (Wall Mounted) with Spout (Composite One Piece Body)

### CNF-69859

Confluence Overhead shower with Wall Flange









### A CONFLUENCE

### CNF-69065K

Exposed part kit of joystick concealed diverter consisting of built-in bath filler with adjustable wall flange (suitable for item CNF-69065C)

### CNF-69065C

Concealed Body of Joystick Diverter for Bath & Shower









2