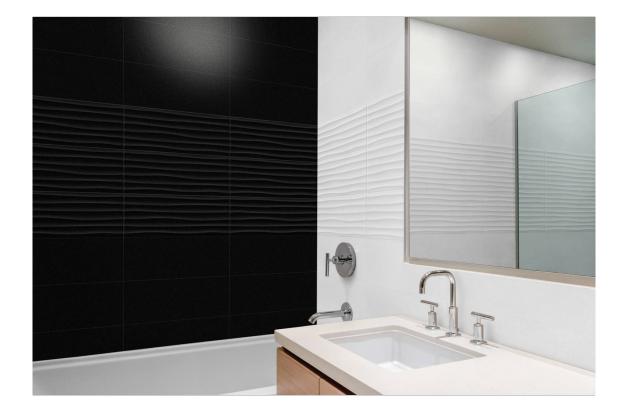

## **ROOM SCENES**

|                 |              | BOX |      |      | PALLET |      |      | EUROPALLET |      |      |
|-----------------|--------------|-----|------|------|--------|------|------|------------|------|------|
| Size            | Product type | pcs | m²   | kg   | boxes  | m²   | kg   | boxes      | m²   | kg   |
| 20x50 (8"x20")  | Bases        | 10  | 1    | 16.4 | 80     | 80   | 1324 | 70         | 70   | 1160 |
| 33x33 (13"x13") | Bases        | 14  | 1.55 | 28   | 44     | 68.2 | 1252 | 42         | 65.1 | 1196 |