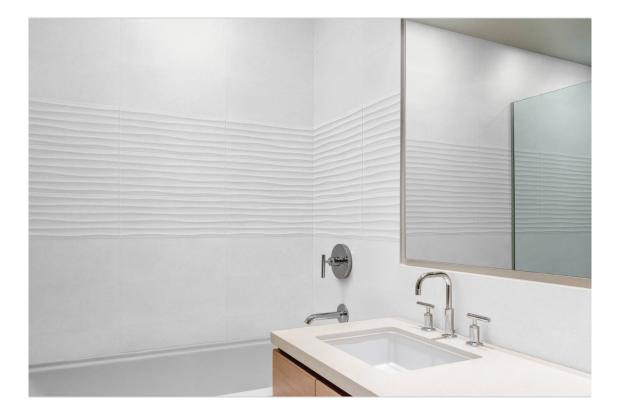

## **ROOM SCENES**

|                 |              | BOX |      |      | PALLET |      |      | EUROPALLET |      |      |
|-----------------|--------------|-----|------|------|--------|------|------|------------|------|------|
| Size            | Product type | pcs | m²   | kg   | boxes  | m²   | kg   | boxes      | m²   | kg   |
| 20x50 (8"x20")  | Bases        | 10  | 1    | 16.4 | 80     | 80   | 1324 | 70         | 70   | 1160 |
| 33x33 (13"x13") | Bases        | 14  | 1.55 | 28   | 44     | 68.2 | 1252 | 42         | 65.1 | 1196 |