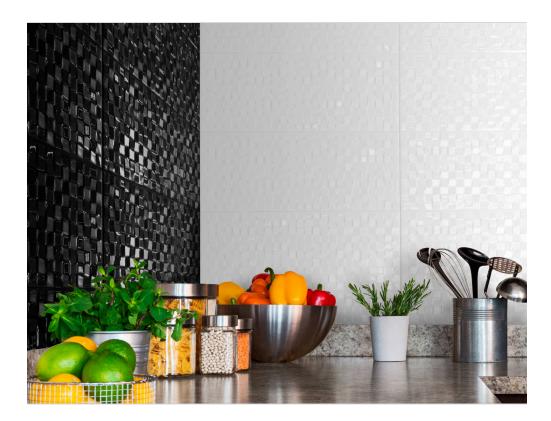

## **ROOM SCENES**

|                |              | BOX |    |      | PALLET |    |      | EUROPALLET |    |      |
|----------------|--------------|-----|----|------|--------|----|------|------------|----|------|
| Size           | Product type | pcs | m² | kg   | boxes  | m² | kg   | boxes      | m² | kg   |
| 20x50 (8"x20") | Bases        | 10  | 1  | 16.4 | 80     | 80 | 1324 | 70         | 70 | 1160 |