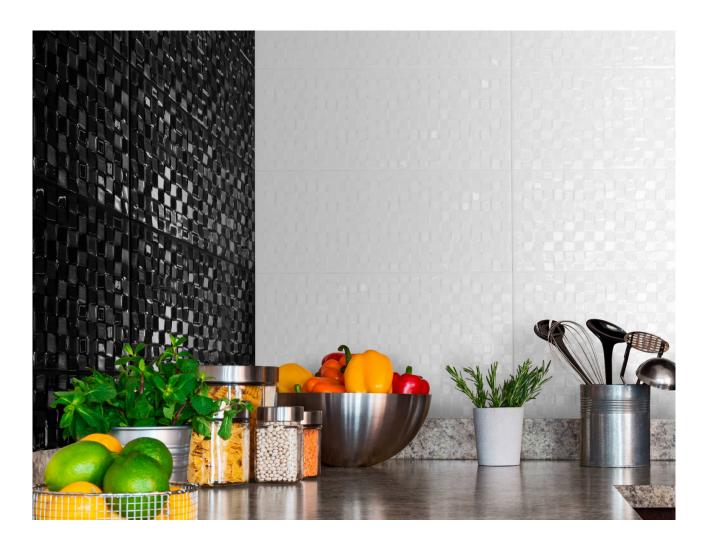

## **ROOM SCENES**

|                |              | BOX |    |      | PALLET |    |      | EUROPALLET |    |      |
|----------------|--------------|-----|----|------|--------|----|------|------------|----|------|
| Size           | Product type | pcs | m² | kg   | boxes  | m² | kg   | boxes      | m² | kg   |
| 20x50 (8"x20") | Bases        | 10  | 1  | 16.4 | 80     | 80 | 1324 | 70         | 70 | 1160 |