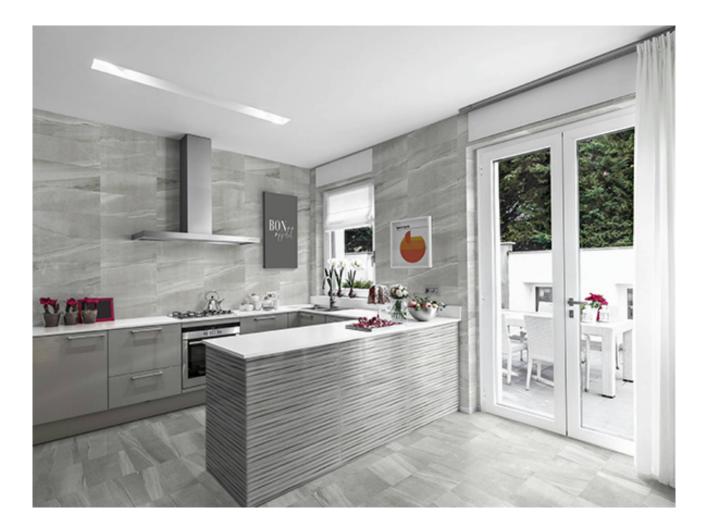

## **ROOM SCENES**

|                 |              | BOX |      |    | PALLET |       |      | EUROPALLET |      |      |
|-----------------|--------------|-----|------|----|--------|-------|------|------------|------|------|
| Size            | Product type | pcs | m²   | kg | boxes  | m²    | kg   | boxes      | m²   | kg   |
| 20x60 (8"x24")  | Bases        | 12  | 1.44 | 22 | 48     | 69.12 | 1105 | 40         | 57.6 | 932  |
| 33x33 (13"x13") | Bases        | 14  | 1.55 | 27 | 44     | 68.2  | 1220 | 42         | 65.1 | 1177 |