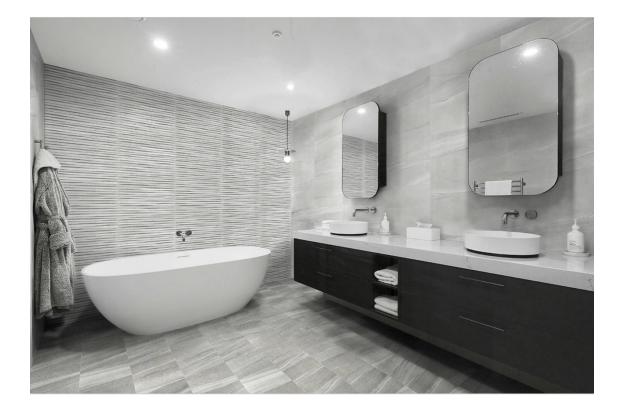

## **ROOM SCENES**

|                 |              | BOX |      |    | PALLET |       |      | EUROPALLET |      |      |
|-----------------|--------------|-----|------|----|--------|-------|------|------------|------|------|
| Size            | Product type | pcs | m²   | kg | boxes  | m²    | kg   | boxes      | m²   | kg   |
| 20x60 (8"x24")  | Bases        | 12  | 1.44 | 22 | 48     | 69.12 | 1105 | 40         | 57.6 | 932  |
| 33x33 (13"x13") | Bases        | 14  | 1.55 | 27 | 44     | 68.2  | 1220 | 42         | 65.1 | 1177 |