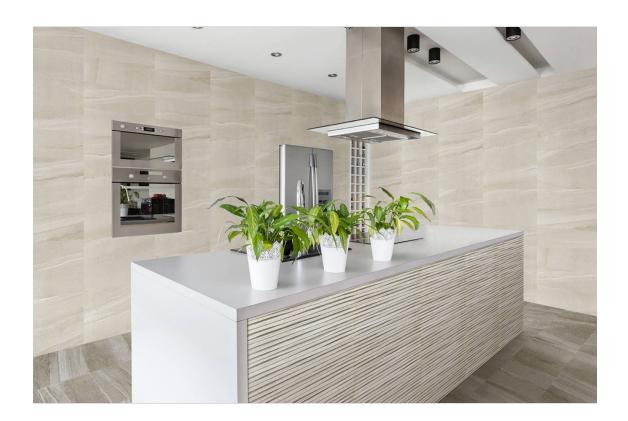

## **ROOM SCENES**

|                 |              | BOX |      |    | PALLET |       |      | EUROPALLET |      |      |
|-----------------|--------------|-----|------|----|--------|-------|------|------------|------|------|
| Size            | Product type | pcs | m²   | kg | boxes  | m²    | kg   | boxes      | m²   | kg   |
| 20x60 (8"x24")  | Bases        | 12  | 1.44 | 22 | 48     | 69.12 | 1105 | 40         | 57.6 | 932  |
| 33x33 (13"x13") | Bases        | 14  | 1.55 | 27 | 44     | 68.2  | 1220 | 42         | 65.1 | 1177 |