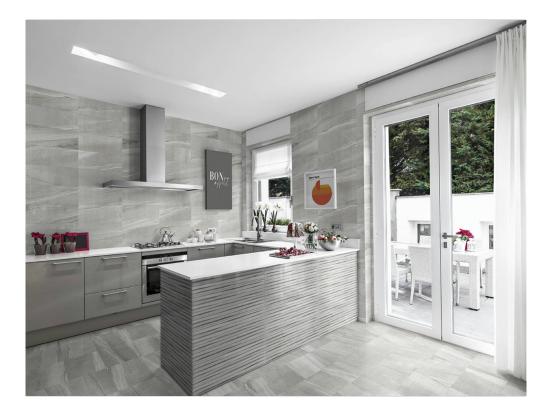

## **ROOM SCENES**

|                 |              | BOX |      |    | PALLET |       |      | EUROPALLET |      |      |
|-----------------|--------------|-----|------|----|--------|-------|------|------------|------|------|
| Size            | Product type | pcs | m²   | kg | boxes  | m²    | kg   | boxes      | m²   | kg   |
| 20x60 (8"x24")  | Bases        | 12  | 1.44 | 22 | 48     | 69.12 | 1105 | 40         | 57.6 | 932  |
| 33x33 (13"x13") | Bases        | 14  | 1.55 | 27 | 44     | 68.2  | 1220 | 42         | 65.1 | 1177 |