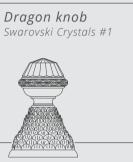

059286.000.\*\* Wall soap dispenser with Swarovski Crystals

059284.000.\*\* Toilet brush holder with Swarovski Crystals

0Z5746.000.\*\* Cabinet knob diameter 32mm with Swarovski Crystal