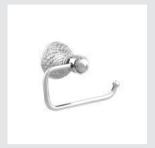

059077.000.\*\* Toilet paper holder

059078.000.\*\* Soap holder

059080.000.\*\* Wall toothbrush holder

059086.000.\*\* Wall soap dispenser

059084.000.\*\* Toilet brush holder

Page 130

059201.E00.\*\* Three hole basin set with Swarovski Crystals

059275.000.\*\* Robe hook with Swarovski Crystals

059277.000.\*\* Toilet paper holder with Swarovski Crystals

059278.000.\*\* Soap holder with Swarovski Crystals

059280.000.\*\* Wall toothbrush holder with Swarovski Crystals