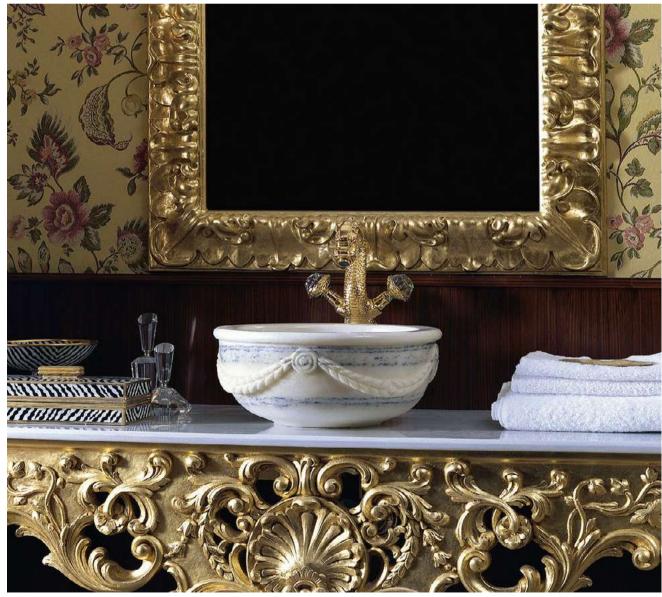

## DRAGON

COLLECTION

Dragon is an example of the old mastery art, tradition and personality. It is an impressive and high crafted design that converts the models of this series in timeless and unique pieces.

These artistic bathroom fittings will create a unique atmosphera inspired in Far East culture and tradition.

DRAGON I TRADITIONAL SERIES

Dragon handle designs

059422.A00.71

059401.A00.71

059405.A00.71

DRAGON I TRADITIONAL SERIES