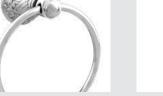

059022.000.\*\* Three hole bidet set

059016.000.\*\* Five hole bath set with hand shower

059072.000.\*\*

Towel bar 600 mm

059073.000.\*\* Towel ring

059075.000.\*\* Robe hook

DRAGON | THE COLLECTION DRAGON | THE COLLECTION

059622.A00.\*\* Three hole bidet set with Swarovski Crystalsn

059616.A00.\*\* Five hole bath set with hand shower and Swarovski Crystals

059272.000.\*\* Towel bar 600 mm with Swarovski Crystals

059273.000.\*\* Towel ring with Swarovski Crystals