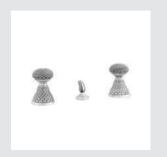

These artistic bathroom fittings will create a unique atmosphera inspired in Far East culture and tradition.

DRAGON I TRADITIONAL SERIES

Dragon handle designs

059422.A00.71

059401.A00.71

059405.A00.71

DRAGON I TRADITIONAL SERIES

059277.000.01

130

Dragon handle designs with Swarovski Crystals

www.broncesmestre.com |

Page 128

059401.A00.\*\* Three hole basin set

059405.A00.\*\* One hole basin mixer

059422.A00.\*\* Three hole bidet set