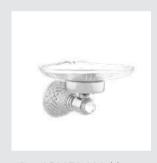

059077.000.\*\* Toilet paper holder

059078.000.\*\* Soap holder

059080.000.\*\* Wall toothbrush holder

059086.000.\*\* Wall soap dispenser

059084.000.\*\* Toilet brush holder

Page 130

059201.E00.\*\* Three hole basin set with Swarovski Crystals