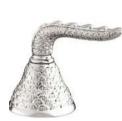

These artistic bathroom fittings will create a unique atmosphera inspired in Far East culture and tradition.

DRAGON I TRADITIONAL SERIES

Dragon handle designs

059422.A00.71

059401.A00.71

059405.A00.71

DRAGON I TRADITIONAL SERIES

059277.000.01

130

Dragon handle designs with Swarovski Crystals

www.broncesmestre.com |

Page 128

059401.A00.\*\* Three hole basin set

059405.A00.\*\* One hole basin mixer

059422.A00.\*\* Three hole bidet set