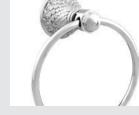

059022.000.\*\* Three hole bidet set

059016.000.\*\* Five hole bath set with hand shower

059072.000.\*\*

Towel bar 600 mm

059073.000.\*\* Towel ring

059075.000.\*\* Robe hook

DRAGON | THE COLLECTION DRAGON | THE COLLECTION

059622.A00.\*\* Three hole bidet set with Swarovski Crystalsn

059616.A00.\*\* Five hole bath set with hand shower and Swarovski Crystals

059272.000.\*\* Towel bar 600 mm with Swarovski Crystals

059273.000.\*\* Towel ring with Swarovski Crystals