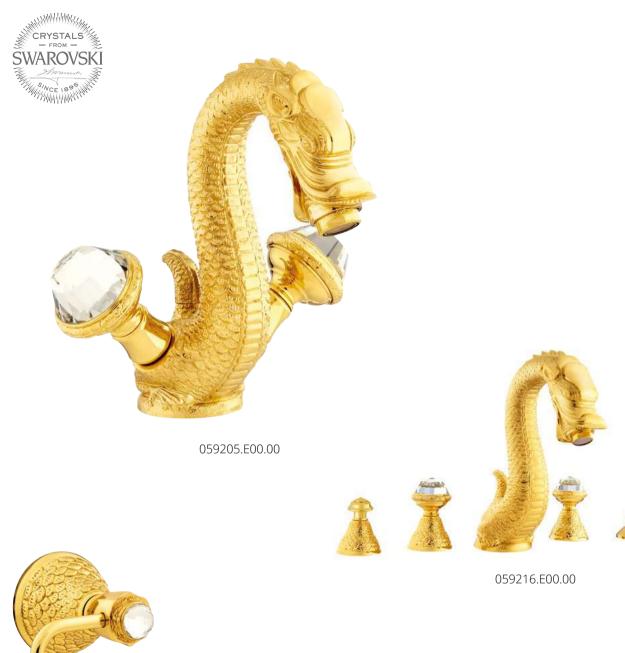

059077.000.\*\* Toilet paper holder

059078.000.\*\* Soap holder

059080.000.\*\* Wall toothbrush holder

059086.000.\*\* Wall soap dispenser

059084.000.\*\* Toilet brush holder

Page 130

059201.E00.\*\* Three hole basin set with Swarovski Crystals

059205.E00.\*\* One hole basin mixer with Swarovski Crystals

059222.E00.\*\* Three hole bidet set with Swarovski Crystals

059225.E00.\*\* One hole bidet mixer with Swarovski Crystals

© 059216.E00.\*\* Five hole bath set with hand shower and Swarovski Crystals