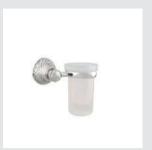

059077.000.\*\* Toilet paper holder

059078.000.\*\* Soap holder

059080.000.\*\* Wall toothbrush holder

059086.000.\*\* Wall soap dispenser

059084.000.\*\* Toilet brush holder

Page 130

059201.E00.\*\* Three hole basin set with Swarovski Crystals