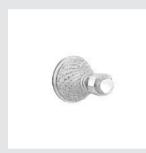

059022.000.\*\* Three hole bidet set

059016.000.\*\* Five hole bath set with hand shower

059072.000.\*\*

Towel bar 600 mm

059073.000.\*\* Towel ring

059075.000.\*\* Robe hook

DRAGON | THE COLLECTION DRAGON | THE COLLECTION

059077.000.\*\* Toilet paper holder

059078.000.\*\* Soap holder

059080.000.\*\* Wall toothbrush holder

059086.000.\*\* Wall soap dispenser

059084.000.\*\* Toilet brush holder

Page 130

059201.E00.\*\* Three hole basin set with Swarovski Crystals