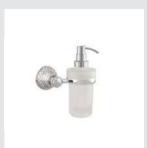

059286.000.\*\* Wall soap dispenser with Swarovski Crystals

059284.000.\*\* Toilet brush holder with Swarovski Crystals

0Z5746.000.\*\* Cabinet knob diameter 32mm with Swarovski Crystal