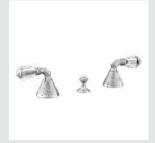

059277.000.01

130

Dragon handle designs with Swarovski Crystals

www.broncesmestre.com |

Page 128

059401.A00.\*\* Three hole basin set

059405.A00.\*\* One hole basin mixer

059422.A00.\*\* Three hole bidet set