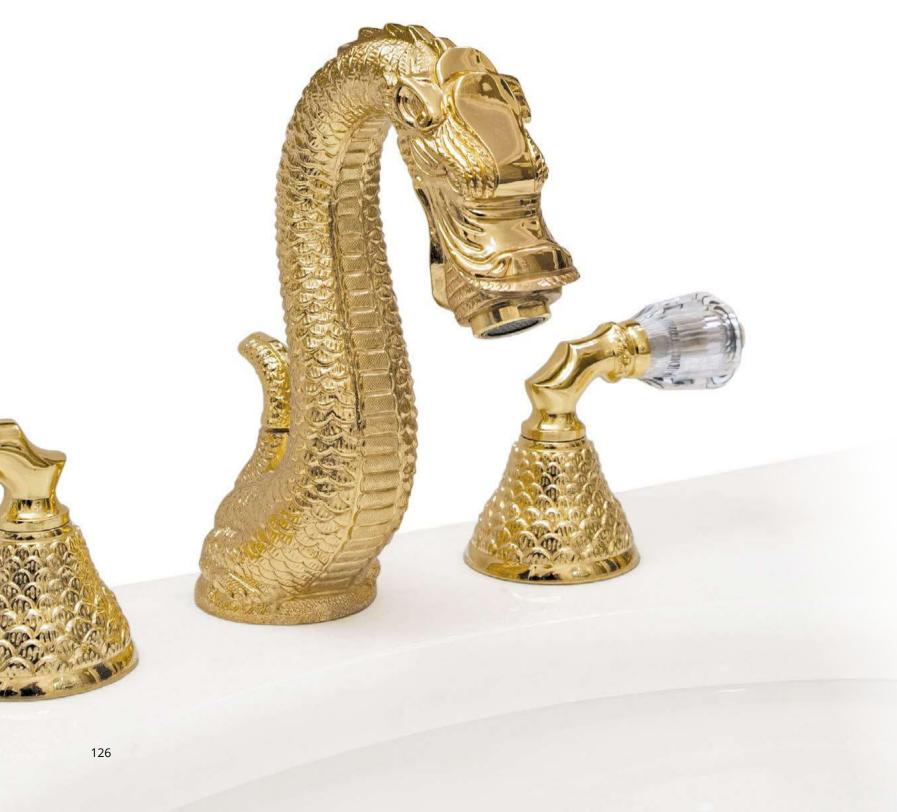

059277.000.01

130

Dragon handle designs with Swarovski Crystals

www.broncesmestre.com |

Page 128

059401.A00.\*\* Three hole basin set

059405.A00.\*\* One hole basin mixer

059422.A00.\*\* Three hole bidet set

One hole bidet mixer

059416.A00.\*\* Five hole bath set with hand shower

059418.A00.\*\* Bath and shower mixer with hand shower

059419.A00.\*\* Shower mixer with hand shower

059001.000.\*\* Three hole basin set