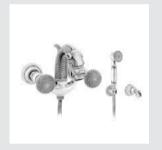

One hole bidet mixer

059416.A00.\*\* Five hole bath set with hand shower

059418.A00.\*\* Bath and shower mixer with hand shower

059419.A00.\*\* Shower mixer with hand shower

059001.000.\*\* Three hole basin set

059022.000.\*\* Three hole bidet set

059016.000.\*\* Five hole bath set with hand shower

059072.000.\*\*

Towel bar 600 mm

059073.000.\*\* Towel ring

059075.000.\*\* Robe hook

DRAGON | THE COLLECTION DRAGON | THE COLLECTION