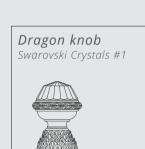

059286.000.\*\* Wall soap dispenser with Swarovski Crystals

059284.000.\*\* Toilet brush holder with Swarovski Crystals

0Z5746.000.\*\* Cabinet knob diameter 32mm with Swarovski Crystal