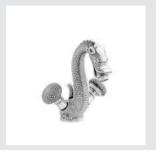

059277.000.01

130

Dragon handle designs with Swarovski Crystals

www.broncesmestre.com |

Page 128

059401.A00.\*\* Three hole basin set

059405.A00.\*\* One hole basin mixer

059422.A00.\*\* Three hole bidet set

One hole bidet mixer

059416.A00.\*\* Five hole bath set with hand shower

059418.A00.\*\* Bath and shower mixer with hand shower

059419.A00.\*\* Shower mixer with hand shower

059001.000.\*\* Three hole basin set