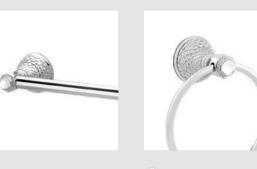

059022.000.\*\* Three hole bidet set

059016.000.\*\* Five hole bath set with hand shower

059072.000.\*\*

Towel bar 600 mm

059073.000.\*\* Towel ring

059075.000.\*\* Robe hook

DRAGON | THE COLLECTION DRAGON | THE COLLECTION