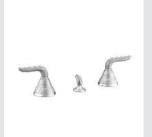

059277.000.01

130

Dragon handle designs with Swarovski Crystals

www.broncesmestre.com |

Page 128

059401.A00.\*\* Three hole basin set

059405.A00.\*\* One hole basin mixer

059422.A00.\*\* Three hole bidet set