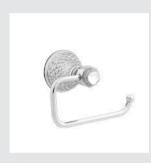

059077.000.\*\* Toilet paper holder

059078.000.\*\* Soap holder

059080.000.\*\* Wall toothbrush holder

059086.000.\*\* Wall soap dispenser

059084.000.\*\* Toilet brush holder

Page 130

059201.E00.\*\* Three hole basin set with Swarovski Crystals