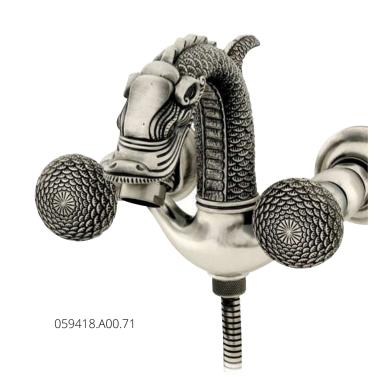

One hole bidet mixer

059416.A00.\*\* Five hole bath set with hand shower

059418.A00.\*\* Bath and shower mixer with hand shower

059419.A00.\*\* Shower mixer with hand shower

059001.000.\*\* Three hole basin set