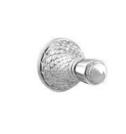

059022.000.\*\* Three hole bidet set

059016.000.\*\* Five hole bath set with hand shower

059072.000.\*\*

Towel bar 600 mm

059073.000.\*\* Towel ring

059075.000.\*\* Robe hook

DRAGON | THE COLLECTION DRAGON | THE COLLECTION

059275.000.\*\* Robe hook with Swarovski Crystals

059277.000.\*\* Toilet paper holder with Swarovski Crystals

059278.000.\*\* Soap holder with Swarovski Crystals

059280.000.\*\* Wall toothbrush holder with Swarovski Crystals