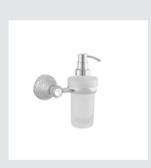

059077.000.\*\* Toilet paper holder

059078.000.\*\* Soap holder

059080.000.\*\* Wall toothbrush holder

059086.000.\*\* Wall soap dispenser

059084.000.\*\* Toilet brush holder

Page 130

059201.E00.\*\* Three hole basin set with Swarovski Crystals