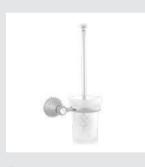

059077.000.\*\* Toilet paper holder

059078.000.\*\* Soap holder

059080.000.\*\* Wall toothbrush holder

059086.000.\*\* Wall soap dispenser

059084.000.\*\* Toilet brush holder

Page 130

059201.E00.\*\* Three hole basin set with Swarovski Crystals