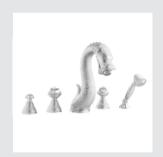

One hole bidet mixer

059416.A00.\*\* Five hole bath set with hand shower

059418.A00.\*\* Bath and shower mixer with hand shower

059419.A00.\*\* Shower mixer with hand shower

059001.000.\*\* Three hole basin set

059022.000.\*\* Three hole bidet set

059016.000.\*\* Five hole bath set with hand shower

059072.000.\*\*

Towel bar 600 mm

059073.000.\*\* Towel ring

059075.000.\*\* Robe hook

DRAGON | THE COLLECTION DRAGON | THE COLLECTION