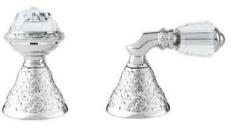

059277.000.01

130

Dragon handle designs with Swarovski Crystals

www.broncesmestre.com |

Page 128

059401.A00.\*\* Three hole basin set

059405.A00.\*\* One hole basin mixer

059422.A00.\*\* Three hole bidet set