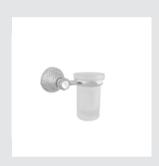

059077.000.\*\* Toilet paper holder

059078.000.\*\* Soap holder

059080.000.\*\* Wall toothbrush holder

059086.000.\*\* Wall soap dispenser

059084.000.\*\* Toilet brush holder

Page 130

059201.E00.\*\* Three hole basin set with Swarovski Crystals