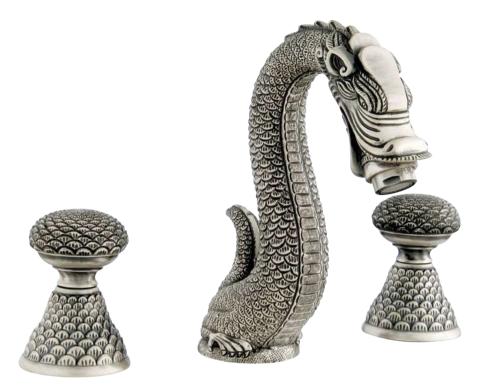

## \*\* RECOMMENDED FINISHES

00/01

Gold 24K

Gold 24K and

black patine

Antique Brass

Chrome

Chrome and black patine

Antique silver

www.broncesmestre.com | 135

Aged finishes, like 30 or 71, may experience a colour deviation due to handcrafted work. The products of this catalogue are sand casted and chiselled one by one. Each small imperfection is the result of handcrafted processes and becomes part of the beauty and exclusivity of our pieces.