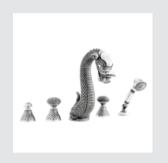

One hole bidet mixer

059416.A00.\*\* Five hole bath set with hand shower

059418.A00.\*\* Bath and shower mixer with hand shower

059419.A00.\*\* Shower mixer with hand shower

059001.000.\*\* Three hole basin set

059022.000.\*\* Three hole bidet set

059016.000.\*\* Five hole bath set with hand shower

059072.000.\*\*

Towel bar 600 mm

059073.000.\*\* Towel ring

059075.000.\*\* Robe hook

DRAGON | THE COLLECTION DRAGON | THE COLLECTION