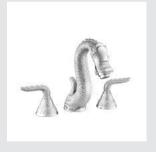

059277.000.01

130

Dragon handle designs with Swarovski Crystals

www.broncesmestre.com |

Page 128

059401.A00.\*\* Three hole basin set

059405.A00.\*\* One hole basin mixer

059422.A00.\*\* Three hole bidet set