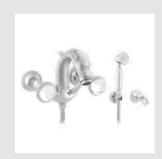

059277.000.01

130

Dragon handle designs with Swarovski Crystals

www.broncesmestre.com |

Page 128

059401.A00.\*\* Three hole basin set

059405.A00.\*\* One hole basin mixer

059422.A00.\*\* Three hole bidet set

One hole bidet mixer

059416.A00.\*\* Five hole bath set with hand shower

059418.A00.\*\* Bath and shower mixer with hand shower

059419.A00.\*\* Shower mixer with hand shower

059001.000.\*\* Three hole basin set