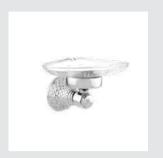

059077.000.\*\* Toilet paper holder

059078.000.\*\* Soap holder

059080.000.\*\* Wall toothbrush holder

059086.000.\*\* Wall soap dispenser

059084.000.\*\* Toilet brush holder

Page 130

059201.E00.\*\* Three hole basin set with Swarovski Crystals

059275.000.\*\* Robe hook with Swarovski Crystals

059277.000.\*\* Toilet paper holder with Swarovski Crystals

059278.000.\*\* Soap holder with Swarovski Crystals

059280.000.\*\* Wall toothbrush holder with Swarovski Crystals