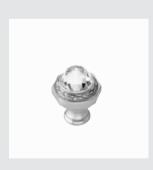

059286.000.\*\* Wall soap dispenser with Swarovski Crystals

059284.000.\*\* Toilet brush holder with Swarovski Crystals

0Z5746.000.\*\* Cabinet knob diameter 32mm with Swarovski Crystal