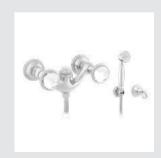

059205.E00.\*\* One hole basin mixer with Swarovski Crystals

059222.E00.\*\* Three hole bidet set with Swarovski Crystals

059225.E00.\*\* One hole bidet mixer with Swarovski Crystals

© 059216.E00.\*\* Five hole bath set with hand shower and Swarovski Crystals

059218.E00.\*\* Bath and shower mixer with hand shower and Swarovski Crystals

039219.ES0.\*\* Shower mixer with hand shower and Swarovski Crystals

134

Page 131

059601.A00.\*\* Three hole basin set with Swarovski Crystals