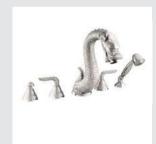

One hole bidet mixer

059416.A00.\*\* Five hole bath set with hand shower

059418.A00.\*\* Bath and shower mixer with hand shower

059419.A00.\*\* Shower mixer with hand shower

059001.000.\*\* Three hole basin set