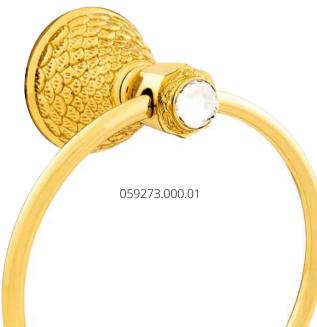

059622.A00.\*\* Three hole bidet set with Swarovski Crystalsn

059616.A00.\*\* Five hole bath set with hand shower and Swarovski Crystals

059272.000.\*\* Towel bar 600 mm with Swarovski Crystals

059273.000.\*\* Towel ring with Swarovski Crystals