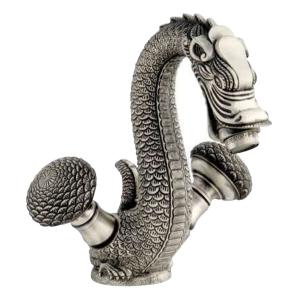

These artistic bathroom fittings will create a unique atmosphera inspired in Far East culture and tradition.

DRAGON I TRADITIONAL SERIES

Dragon handle designs

059422.A00.71

059401.A00.71

059405.A00.71

DRAGON I TRADITIONAL SERIES

059277.000.01

130

Dragon handle designs with Swarovski Crystals

www.broncesmestre.com |

Page 128

059401.A00.\*\* Three hole basin set

059405.A00.\*\* One hole basin mixer

059422.A00.\*\* Three hole bidet set