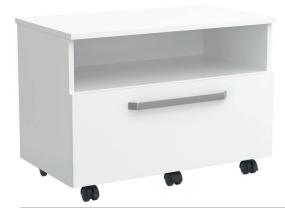

The EASY ACCESS with casters allows you to increase the storage capacity of your bathroom and is easily moved around for added convenience. The whole family can enjoy a bathroom adapted to everyone for greater comfort and simplicity on a day-to-day basis.

## **EASY ACCESS 1300 Set Natural**

Oak Worktop + Metal Support + 2 Drawers Module 2 drawers + Basin + Mirror + Light cod. 89600 759 €

Storage unit EASY ACCESS 700 GLOSSY WHITE WITH CASTERS

cod. 89598 **229 €** 