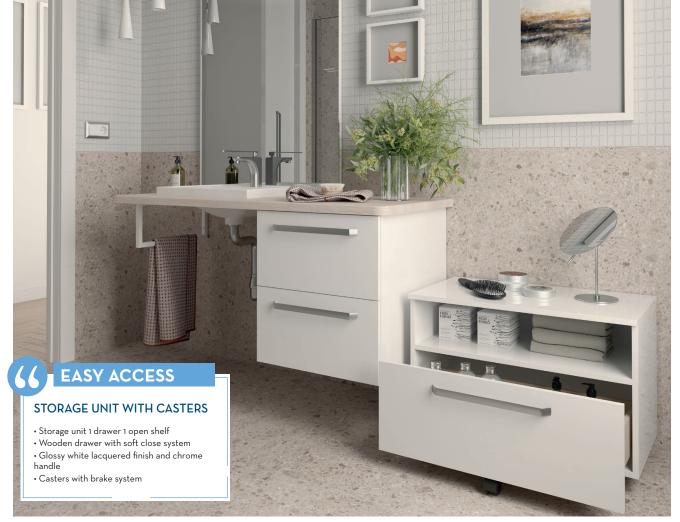

## **EASY ACCESS**

Our solution for people with reduced mobility EASY ACCESS by SALGAR, available in width of 800 or 1300mm, combines aesthetics, comfort and safety. It complies with all current regulations and has been designed to offer a practical and optimised solution so that everyone can enjoy their bathroom in the best conditions, whatever their age or mobility conditions.

The EASY ACCESS with casters allows you to increase the storage capacity of your bathroom and is easily moved around for added convenience. The whole family can enjoy a bathroom adapted to everyone for greater comfort and simplicity on a day-to-day basis.