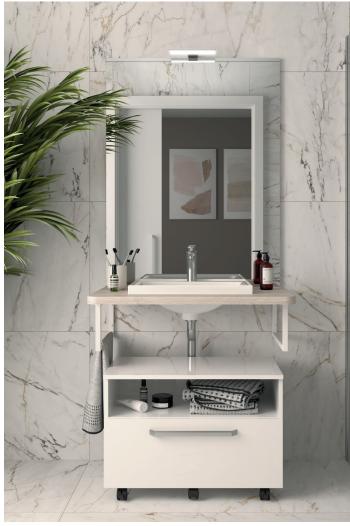

The EASY ACCESS with casters allows you to increase the storage capacity of your bathroom and is easily moved around for added convenience. The whole family can enjoy a bathroom adapted to everyone for greater comfort and simplicity on a day-to-day basis.

EASY ACCESS 800 Set Natural Oak Worktop + Metal Supports + Basin + Mirror + Light

\_ight

cod. 89599 **629 €** 