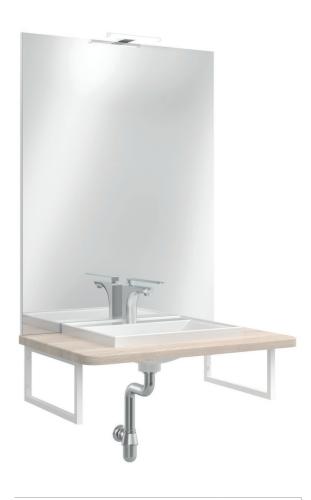

EASY ACCESS 800 Set Natural Oak Worktop + Metal Supports + Basin + Mirror + Light

\_ight

cod. 89599 **629 €** 