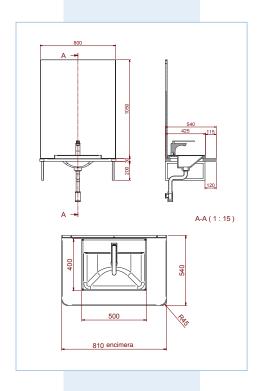

EASY ACCESS 800 Set Natural Oak Worktop + Metal Supports + Basin + Mirror + Light

\_ight

cod. 89599 **629 €** 