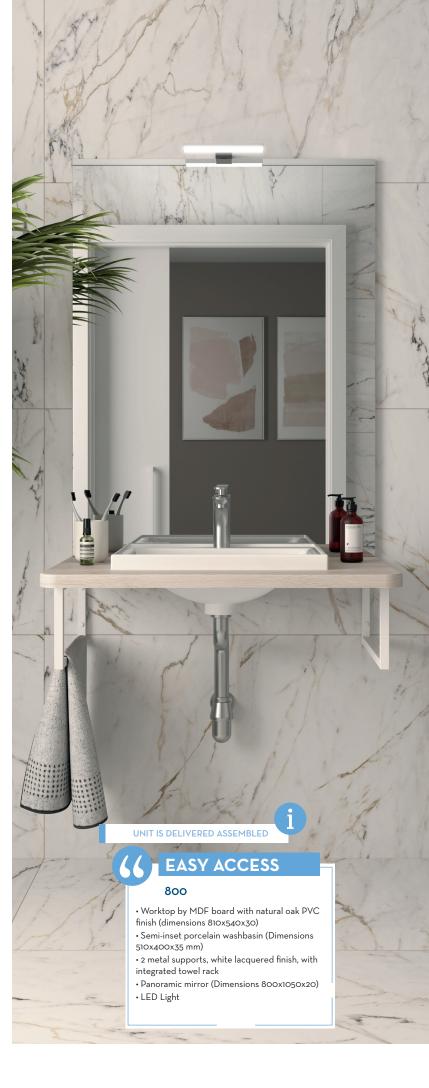

## **EASY ACCESS**

Our solution for people with reduced mobility EASY ACCESS by SALGAR, available in width of 800 or 1300mm, combines aesthetics, comfort and safety. It complies with all current regulations and has been designed to offer a practical and optimised solution so that everyone can enjoy their bathroom in the best conditions, whatever their age or mobility conditions.

EASY ACCESS 800 Set Natural Oak Worktop + Metal Supports + Basin + Mirror + Light

\_ight

cod. 89599 **629 €** 