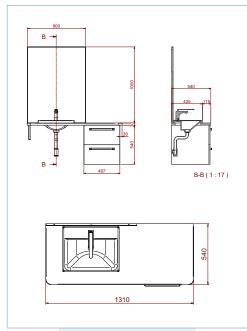

## PRM SERIES EASY ACCESS 800

Solutions for people with reduced mobility. Available in width 800 and 1300 mm.

## **PRM SERIES EASY ACCESS 1300**

Solutions for people with reduced mobility. Available on width 800 and 1300 mm.