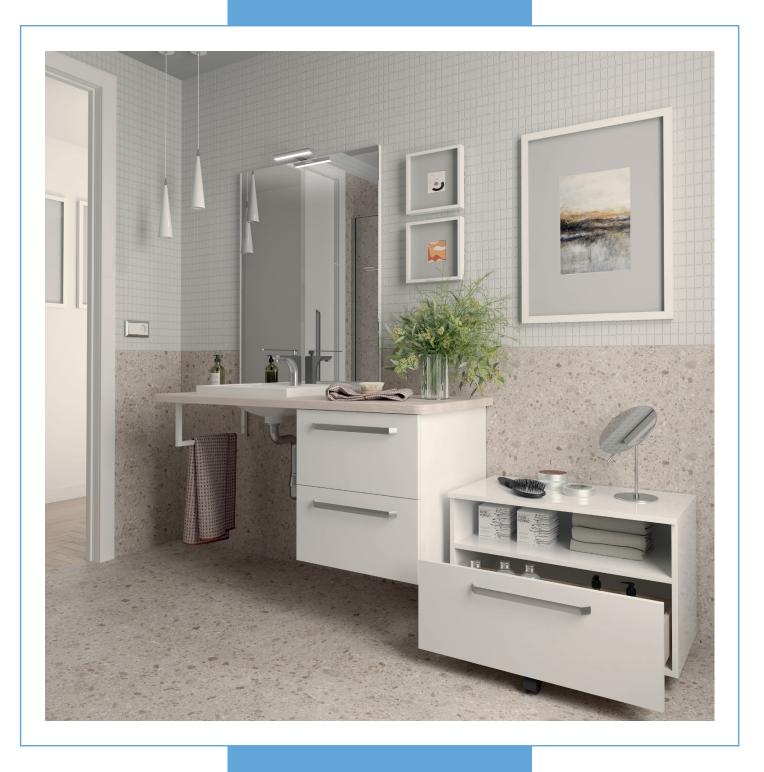

## **EASY ACCESS**

Our solution for people with reduced mobility EASY ACCESS by SALGAR, available in width of 800 or 1300mm, combines aesthetics, comfort and safety. It complies with all current regulations and has been designed to offer a practical and optimised solution so that everyone can enjoy their bathroom in the best conditions, whatever their age or mobility conditions.

The EASY ACCESS with casters allows you to increase the storage capacity of your bathroom and is easily moved around for added convenience. The whole family can enjoy a bathroom adapted to everyone for greater comfort and simplicity on a day-to-day basis.

## **EASY ACCESS 1300 Set Natural**

Oak Worktop + Metal Support + 2 Drawers Module 2 drawers + Basin + Mirror + Light cod. 89600 759 €

Storage unit EASY ACCESS 700 GLOSSY WHITE WITH CASTERS

cod. 89598 **229 €** 