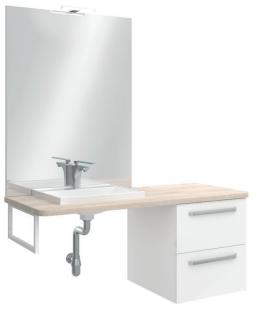

## **EASY ACCESS 1300 Set Natural**

Oak Worktop + Metal Support + 2 Drawers Module 2 drawers + Basin + Mirror + Light cod. 89600 759 €

Storage unit EASY ACCESS 700 GLOSSY WHITE WITH CASTERS

cod. 89598 **229 €** 