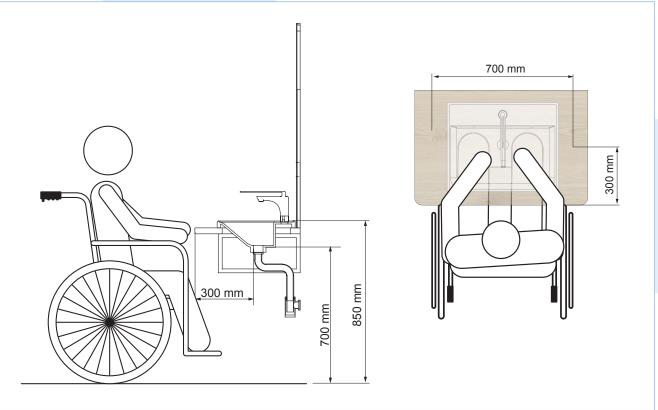

## **EASY ACCESS**

Our solution for people with reduced mobility EASY ACCESS by SALGAR, available in width of 800 or 1300mm, combines aesthetics, comfort and safety. It complies with all current regulations and has been designed to offer a practical and optimised solution so that everyone can enjoy their bathroom in the best conditions, whatever their age or mobility conditions.

The EASY ACCESS with casters allows you to increase the storage capacity of your bathroom and is easily moved around for added convenience. The whole family can enjoy a bathroom adapted to everyone for greater comfort and simplicity on a day-to-day basis.