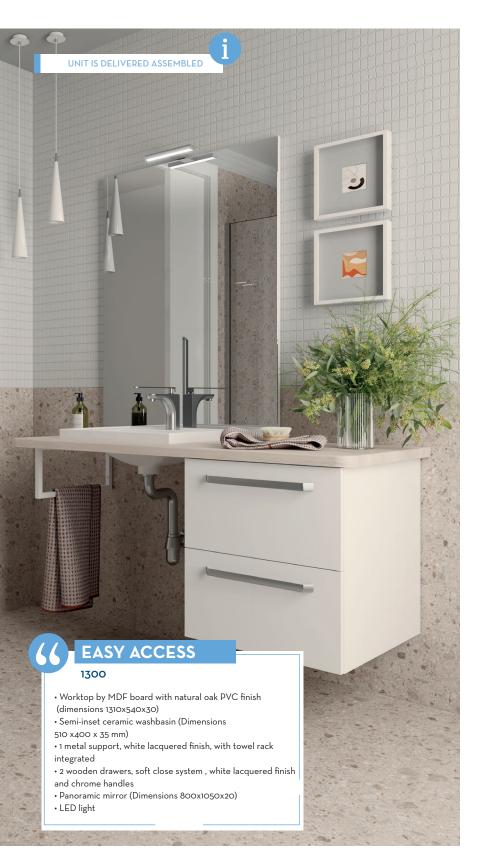

## **EASY ACCESS 1300 Set Natural**

Oak Worktop + Metal Support + 2 Drawers Module 2 drawers + Basin + Mirror + Light cod. 89600 759 €

Storage unit EASY ACCESS 700 GLOSSY WHITE WITH CASTERS

cod. 89598 **229 €** 