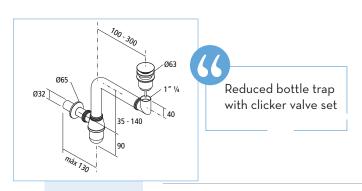

hroom in the best conditions, whatever their age or mobility conditions.

The EASY ACCESS with casters allows you to increase the storage capacity of your bathroom and is easily moved around for added convenience. The whole family can enjoy a bathroom adapted to everyone for greater comfort and simplicity on a day-to-day basis.









EASY ACCESS 800 Set Natural Oak Worktop + Metal Supports + Basin + Mirror + Light

\_ight

cod. 89599 **629 €** 



## **PRM SERIES EASY ACCESS 1300**



Solutions for people with reduced mobility. Available on width 800 and 1300 mm.





## **EASY ACCESS 1300 Set Natural**

Oak Worktop + Metal Support + 2 Drawers Module 2 drawers + Basin + Mirror + Light cod. 89600 759 €







Storage unit EASY ACCESS 700 GLOSSY WHITE WITH CASTERS

cod. 89598 **229 €** 



REDUCED BOTTLE TRAP SYSTEM WITH VALVE CLICKER

cod. 89601 **99 €**