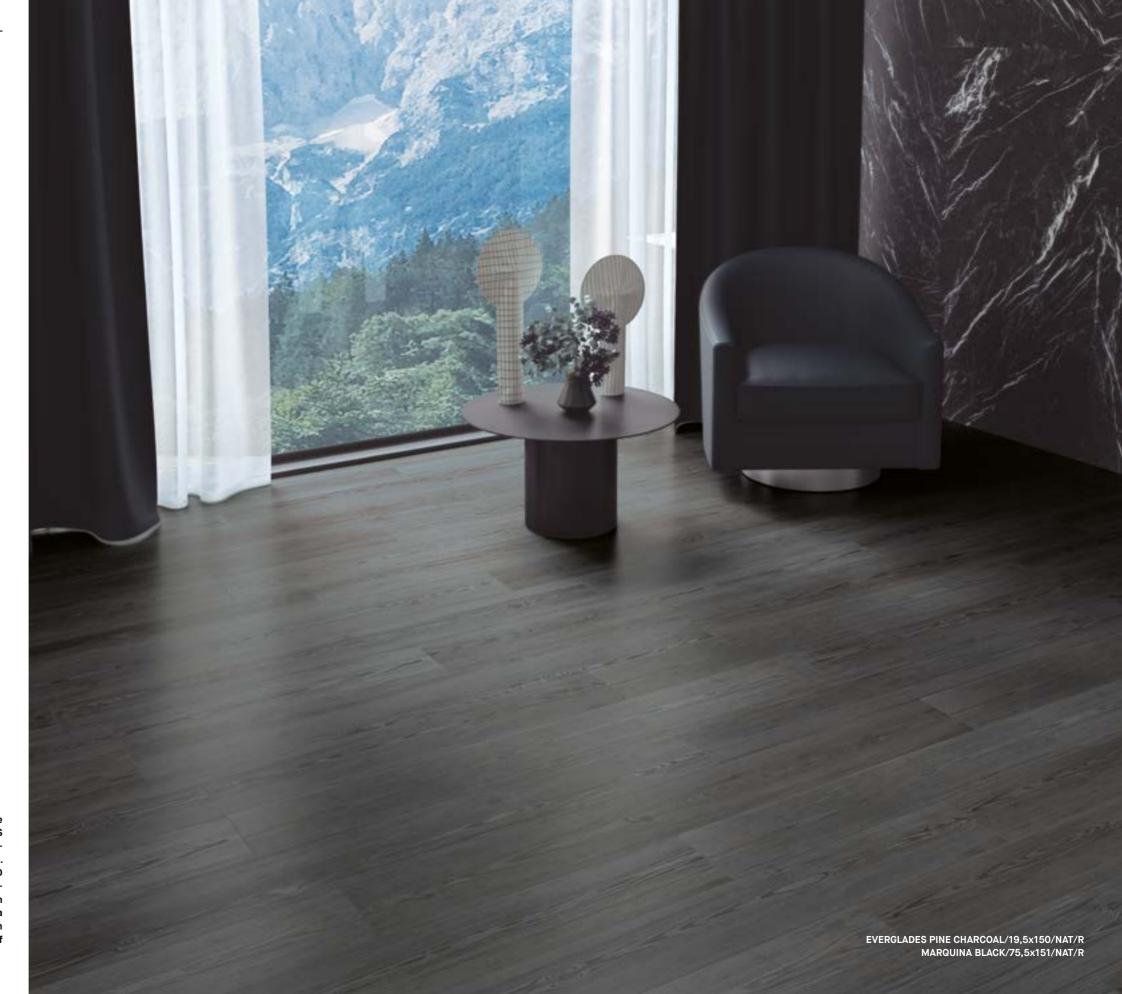

## **Everglades pine 4D**

Inspired by the national park of the same name in Florida, the new 4D EVERGLADES collection adds to the superb choice of ceramic woods already in the Museum range. Manufactured using pioneering MUSEUM 4D technology, this is a modern monochrome collection not without subtle nuances. Its satin finish, choice of colours (Charcoal, Mocha and Sugar) and carefully conceived design all combine to make this a prime example of modern sophistication.

## Everglades pine 4D

Dimensions / Dimensiones

19,5 × 150 cm - 7,6 × 59"

30 patterns

Shade variation: V2 Thickness: 8 mm / 0,31"

Finishes / Acabados

natural (NT)

Colors / Colores

charcoal