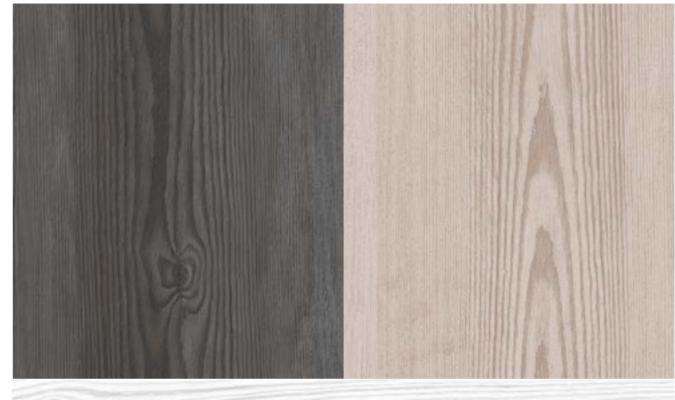

## **Everglades pine 4D**

Inspired by the national park of the same name in Florida, the new 4D EVERGLADES collection adds to the superb choice of ceramic woods already in the Museum range. Manufactured using pioneering MUSEUM 4D technology, this is a modern monochrome collection not without subtle nuances. Its satin finish, choice of colours (Charcoal, Mocha and Sugar) and carefully conceived design all combine to make this a prime example of modern sophistication.

## Everglades pine 4D

Dimensions / Dimensiones

19,5 × 150 cm - 7,6 × 59"

30 patterns

Shade variation: V2 Thickness: 8 mm / 0,31"

Finishes / Acabados

natural (NT)

Colors / Colores

## Everglades pine 4D — Charcoal, Mocha & Sugar

M71