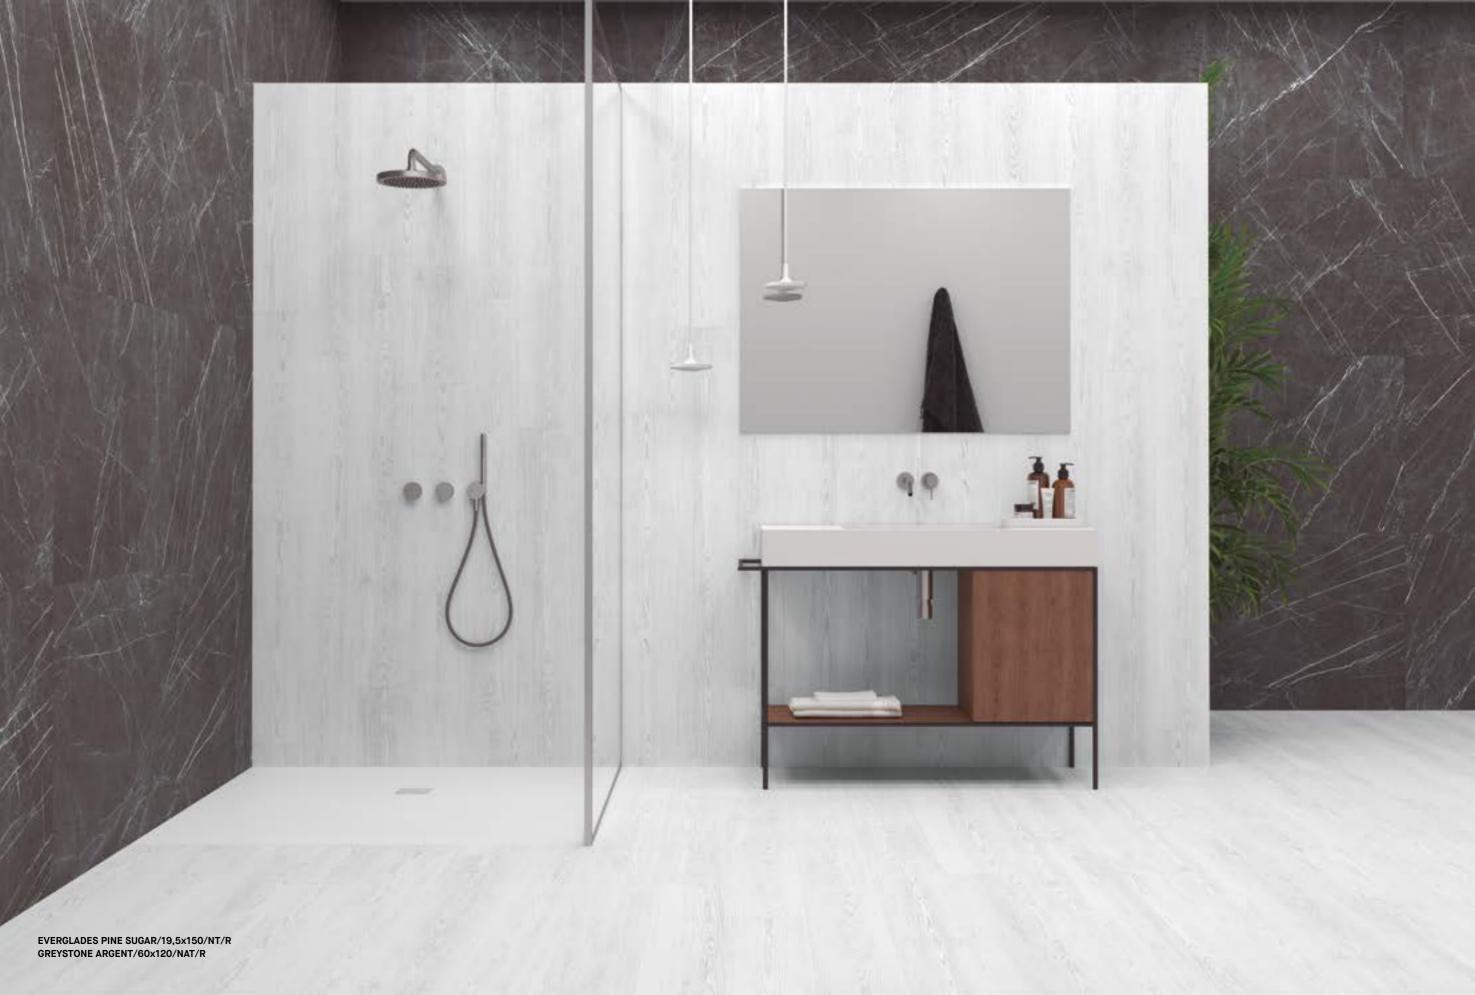

## **Everglades pine 4D**

Inspired by the national park of the same name in Florida, the new 4D EVERGLADES collection adds to the superb choice of ceramic woods already in the Museum range. Manufactured using pioneering MUSEUM 4D technology, this is a modern monochrome collection not without subtle nuances. Its satin finish, choice of colours (Charcoal, Mocha and Sugar) and carefully conceived design all combine to make this a prime example of modern sophistication.

## Everglades pine 4D

Dimensions / Dimensiones

19,5 × 150 cm - 7,6 × 59"

30 patterns

Shade variation: V2 Thickness: 8 mm / 0,31"

Finishes / Acabados

natural (NT)

Colors / Colores