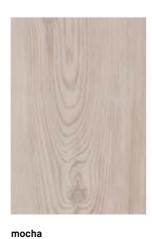

## **Everglades pine 4D**

Inspired by the national park of the same name in Florida, the new 4D EVERGLADES collection adds to the superb choice of ceramic woods already in the Museum range. Manufactured using pioneering MUSEUM 4D technology, this is a modern monochrome collection not without subtle nuances. Its satin finish, choice of colours (Charcoal, Mocha and Sugar) and carefully conceived design all combine to make this a prime example of modern sophistication.

## Everglades pine 4D

Dimensions / Dimensiones

19,5 × 150 cm - 7,6 × 59"

30 patterns

Shade variation: V2 Thickness: 8 mm / 0,31"

Finishes / Acabados

natural (NT)

Colors / Colores

## Everglades pine 4D — Charcoal, Mocha & Sugar

M71