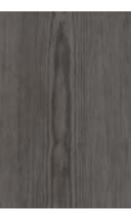

## **Everglades pine 4D**

Inspired by the national park of the same name in Florida, the new 4D EVERGLADES collection adds to the superb choice of ceramic woods already in the Museum range. Manufactured using pioneering MUSEUM 4D technology, this is a modern monochrome collection not without subtle nuances. Its satin finish, choice of colours (Charcoal, Mocha and Sugar) and carefully conceived design all combine to make this a prime example of modern sophistication.

## Everglades pine 4D

Dimensions / Dimensiones

19,5 × 150 cm - 7,6 × 59"

30 patterns

Shade variation: V2 Thickness: 8 mm / 0,31"

Finishes / Acabados

natural (NT)

Colors / Colores

charcoal

## Everglades pine 4D — Charcoal, Mocha & Sugar

M71