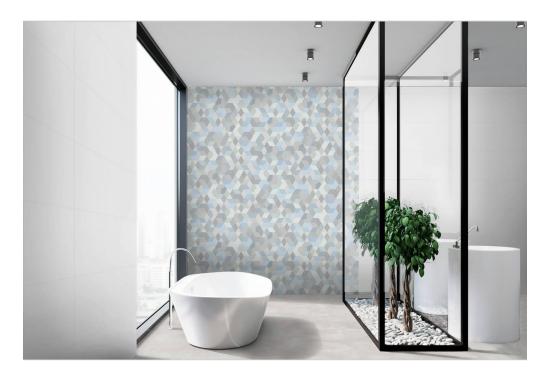

## **ROOM SCENES**

|                 |              | BOX |                |       | PALLET |                |      | EUROPALLET |      |     |
|-----------------|--------------|-----|----------------|-------|--------|----------------|------|------------|------|-----|
| Size            | Product type | pcs | m <sup>2</sup> | kg    | boxes  | m <sup>2</sup> | kg   | boxes      | m²   | kg  |
| 30x90 (12"x35") | Bases        | 5   | 1.35           | 25.12 | 54     | 72.9           | 1374 | 24         | 32.4 | 625 |