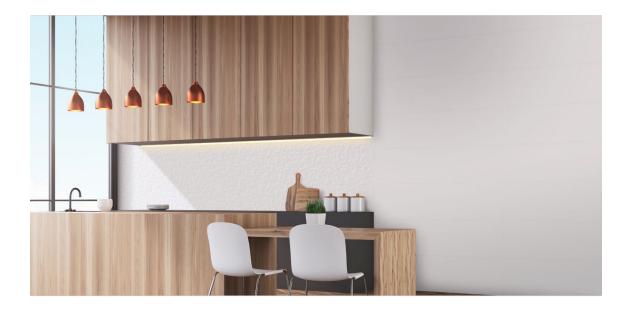

## **ROOM SCENES**

|                 |              | BOX |                |       | PALLET |                |      | EUROPALLET |      |     |
|-----------------|--------------|-----|----------------|-------|--------|----------------|------|------------|------|-----|
| Size            | Product type | pcs | m <sup>2</sup> | kg    | boxes  | m <sup>2</sup> | kg   | boxes      | m²   | kg  |
| 30x90 (12"x35") | Bases        | 5   | 1.35           | 25.12 | 54     | 72.9           | 1374 | 24         | 32.4 | 625 |