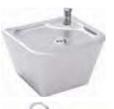

## **DRINKING FOUNTAINS**

DRINKING FOUNTAINS

IMAGE ITEM NUMBER TYPE/MODEL Centinel wall hung drinking fountain Drinking water fountains are manufactured from grade 1.4301 (304)

austenitic stainless steel, material thickness 1.2mm, supplied complete with 19mm waste and water bubbler. The wall mounted model is simply fixed to the wall using a joggle strip and integral mounting brackets.

G20100N Centinel drinking fountain wall hung

310x264x135mm

G20109N Centinel drinking fountain wall hung with

> bottle filler 310x264x135mm

+ Spares

F1037 Bubbler F1042 Bottle Filler