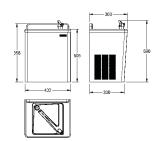

#### Easy fit wall hung drinking fountain with water filter

Manufactured from 1.2mm grade 304 stainless steel. Delivered complete with a choice of bubbler or bubbler and bottle filler, water filter as standard, (replacement required approximately every 6 months) fitted waste and low inlet P trap, plumbing connections and a secure access panel.

They are mounted to the wall using a bracket that is simply fixed to the wall. The drinking fountain then slides and hooks on and is then secured with screws at the sides.

ANMX330 Drinking fountain wall hung with bubbler and

water filter 350x350x256mm

ANMX331 Drinking fountain wall hung with bubbler,

bottle filler and water filter 350x350x256mm

Spares

**B9094** Chlorine Water Filter

F1037 Bubbler F1042 Bottle Filler

WRAS