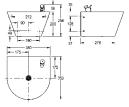

## **DRINKING FOUNTAINS**

DRINKING FOUNTAINS

IMAGE ITEM NUMBER TYPE/MODEL Centinel wall hung drinking fountain Drinking water fountains are manufactured from grade 1.4301 (304)

austenitic stainless steel, material thickness 1.2mm, supplied complete with 19mm waste and water bubbler. The wall mounted model is simply fixed to the wall using a joggle strip and integral mounting brackets.

G20100N Centinel drinking fountain wall hung

310x264x135mm

G20109N Centinel drinking fountain wall hung with

> bottle filler 310x264x135mm

+ Spares

F1037 Bubbler F1042 Bottle Filler