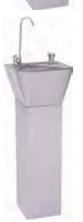

#### Wall hung/floor standing drinking fountain

Drinking water fountains are manufactured from grade 1.4301 (304) austenitic stainless steel, material thickness 1.2mm, supplied complete with 19mm waste and water bubbler. The wall mounted model is simply fixed to the wall using a joggle strip and integral mounting brackets.

The pedestal version is fixed in the same way as the wall mounted version but incorporates extra fixing points within the pedestal support. No screws or wall plugs supplied.

ANMX300 Drinking fountain wall hung

312x258x200mm

ANMX306 Drinking fountain wall hung with bottle filler

312x258x487mm

ANMX301 Drinking fountain floor standing

312x258x840mm

ANMX307 Drinking fountain floor standing with bottle

filler 312x258x1126mm