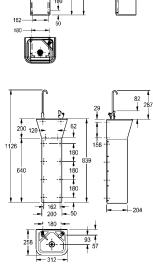

#### Wall hung/floor standing drinking fountain

Drinking water fountains are manufactured from grade 1.4301 (304) austenitic stainless steel, material thickness 1.2mm, supplied complete with 19mm waste and water bubbler. The wall mounted model is simply fixed to the wall using a joggle strip and integral mounting brackets.

The pedestal version is fixed in the same way as the wall mounted version but incorporates extra fixing points within the pedestal support. No screws or wall plugs supplied.

ANMX300 Drinking fountain wall hung

312x258x200mm

ANMX306 Drinking fountain wall hung with bottle filler

312x258x487mm

ANMX301 Drinking fountain floor standing

312x258x840mm

ANMX307 Drinking fountain floor standing with bottle

filler 312x258x1126mm