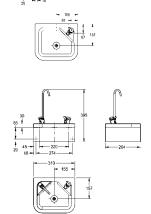

G20100N Centinel drinking fountain wall hung

310x264x135mm

G20109N Centinel drinking fountain wall hung with

> bottle filler 310x264x135mm

+ Spares

F1037 Bubbler F1042 Bottle Filler

312x258x200mm

ANMX306 Drinking fountain wall hung with bottle filler

312x258x487mm

ANMX301 Drinking fountain floor standing

312x258x840mm

ANMX307 Drinking fountain floor standing with bottle

filler 312x258x1126mm

water filter 350x350x256mm

ANMX331 Drinking fountain wall hung with bubbler,

bottle filler and water filter 350x350x256mm

Spares

**B9094** Chlorine Water Filter

F1037 Bubbler F1042 Bottle Filler

WRAS