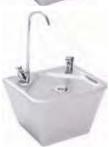

#### Wall hung/floor standing drinking fountain

Drinking water fountains are manufactured from grade 1.4301 (304) austenitic stainless steel, material thickness 1.2mm, supplied complete with 19mm waste and water bubbler. The wall mounted model is simply fixed to the wall using a joggle strip and integral mounting brackets.

The pedestal version is fixed in the same way as the wall mounted version but incorporates extra fixing points within the pedestal support. No screws or wall plugs supplied.

ANMX300 Drinking fountain wall hung

312x258x200mm

ANMX306 Drinking fountain wall hung with bottle filler

312x258x487mm

ANMX301 Drinking fountain floor standing

312x258x840mm

ANMX307 Drinking fountain floor standing with bottle

filler 312x258x1126mm