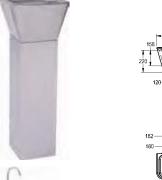

## Wall hung/floor standing chilled drinking fountain

The water coolers and drinking fountains from Franke offer a low maintenance and reliable solution where chilled drinking water is required in commercial buildings. Available with or without a bottle filler, the products are connected direct to the water mains supply and supply an unlimited amount of chilled water which always has a fresh taste. The product requires 240V main electrical supply via a 3 pin plug socket.

The coolers are made from durable coated steel panels.

The products are provided with a chlorine based water filter as standard and this is recommended to be replaced every 6 months. Replacement filters are available from Franke Sissons.

An installation kit is included.

**ANMX311** 360x432x505mm wall hung unit with water

filte

**ANMX312** 360x432x505mm wall hung unit with water

filter and bottle filler

**ANMX308** 325x328x960mm floor standing unit with

water filter

**ANMX309** 325x328x960mm floor standing unit with

water filter and bottle filler

Spares

ANMX313 Chlorine water filter

+ Recommended

**ANMX315** Breeam fixing kit for ANMX308/309