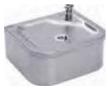

## **DRINKING FOUNTAINS**

DRINKING FOUNTAINS

IMAGE ITEM NUMBER TYPE/MODEL Centinel wall hung drinking fountain Drinking water fountains are manufactured from grade 1.4301 (304)

austenitic stainless steel, material thickness 1.2mm, supplied complete with 19mm waste and water bubbler. The wall mounted model is simply fixed to the wall using a joggle strip and integral mounting brackets.

G20100N Centinel drinking fountain wall hung

310x264x135mm

G20109N Centinel drinking fountain wall hung with

> bottle filler 310x264x135mm

+ Spares

F1037 Bubbler F1042 Bottle Filler

#### Wall hung/floor standing drinking fountain

Drinking water fountains are manufactured from grade 1.4301 (304) austenitic stainless steel, material thickness 1.2mm, supplied complete with 19mm waste and water bubbler. The wall mounted model is simply fixed to the wall using a joggle strip and integral mounting brackets.