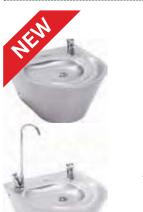

#### Easy fit wall hung drinking fountain with water filter

Manufactured from 1.2mm grade 304 stainless steel. Delivered complete with a choice of bubbler or bubbler and bottle filler, water filter as standard, (replacement required approximately every 6 months) fitted waste and low inlet P trap, plumbing connections and a secure access panel.

They are mounted to the wall using a bracket that is simply fixed to the wall. The drinking fountain then slides and hooks on and is then secured with screws at the sides.

ANMX330 Drinking fountain wall hung with bubbler and

water filter 350x350x256mm

ANMX331 Drinking fountain wall hung with bubbler,

bottle filler and water filter 350x350x256mm

Spares

**B9094** Chlorine Water Filter

F1037 Bubbler F1042 Bottle Filler

WRAS