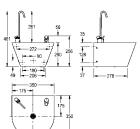

## **DRINKING FOUNTAINS**

DRINKING FOUNTAINS

IMAGE ITEM NUMBER TYPE/MODEL Centinel wall hung drinking fountain Drinking water fountains are manufactured from grade 1.4301 (304)

austenitic stainless steel, material thickness 1.2mm, supplied complete with 19mm waste and water bubbler. The wall mounted model is simply fixed to the wall using a joggle strip and integral mounting brackets.

G20100N Centinel drinking fountain wall hung

310x264x135mm

G20109N Centinel drinking fountain wall hung with

> bottle filler 310x264x135mm

+ Spares

F1037 Bubbler F1042 Bottle Filler

#### Wall hung/floor standing drinking fountain

Drinking water fountains are manufactured from grade 1.4301 (304) austenitic stainless steel, material thickness 1.2mm, supplied complete with 19mm waste and water bubbler. The wall mounted model is simply fixed to the wall using a joggle strip and integral mounting brackets.

The pedestal version is fixed in the same way as the wall mounted version but incorporates extra fixing points within the pedestal support. No screws or wall plugs supplied.

ANMX300 Drinking fountain wall hung

312x258x200mm

ANMX306 Drinking fountain wall hung with bottle filler

312x258x487mm

ANMX301 Drinking fountain floor standing

312x258x840mm

ANMX307 Drinking fountain floor standing with bottle

filler 312x258x1126mm

+ Spares

F1037 Bubbler F1042 Bottle Filler