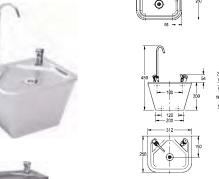

#### Easy fit wall hung drinking fountain with water filter

Manufactured from 1.2mm grade 304 stainless steel. Delivered complete with a choice of bubbler or bubbler and bottle filler, water filter as standard, (replacement required approximately every 6 months) fitted waste and low inlet P trap, plumbing connections and a secure access panel.

They are mounted to the wall using a bracket that is simply fixed to the wall. The drinking fountain then slides and hooks on and is then secured with screws at the sides.

ANMX330 Drinking fountain wall hung with bubbler and

water filter 350x350x256mm

ANMX331 Drinking fountain wall hung with bubbler,

bottle filler and water filter 350x350x256mm

Spares

**B9094** Chlorine Water Filter

F1037 Bubbler F1042 Bottle Filler

WRAS