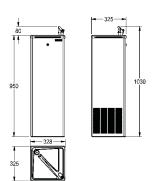

## Wall hung/floor standing chilled drinking fountain

The water coolers and drinking fountains from Franke offer a low maintenance and reliable solution where chilled drinking water is required in commercial buildings. Available with or without a bottle filler, the products are connected direct to the water mains supply and supply an unlimited amount of chilled water which always has a fresh taste. The product requires 240V main electrical supply via a 3 pin plug socket.

The coolers are made from durable coated steel panels.

The products are provided with a chlorine based water filter as standard and this is recommended to be replaced every 6 months. Replacement filters are available from Franke Sissons.

An installation kit is included.

**ANMX311** 360x432x505mm wall hung unit with water

filte

**ANMX312** 360x432x505mm wall hung unit with water

filter and bottle filler

**ANMX308** 325x328x960mm floor standing unit with

water filter

**ANMX309** 325x328x960mm floor standing unit with

water filter and bottle filler

Spares

ANMX313 Chlorine water filter

+ Recommended

**ANMX315** Breeam fixing kit for ANMX308/309