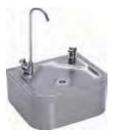

G20100N Centinel drinking fountain wall hung

310x264x135mm

G20109N Centinel drinking fountain wall hung with

> bottle filler 310x264x135mm

+ Spares

F1037 Bubbler F1042 Bottle Filler

#### Wall hung/floor standing drinking fountain

Drinking water fountains are manufactured from grade 1.4301 (304) austenitic stainless steel, material thickness 1.2mm, supplied complete with 19mm waste and water bubbler. The wall mounted model is simply fixed to the wall using a joggle strip and integral mounting brackets.

312x258x200mm

ANMX306 Drinking fountain wall hung with bottle filler

312x258x487mm

ANMX301 Drinking fountain floor standing

312x258x840mm

ANMX307 Drinking fountain floor standing with bottle

filler 312x258x1126mm