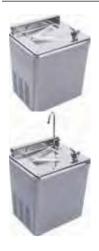

## Wall hung/floor standing chilled drinking fountain

The water coolers and drinking fountains from Franke offer a low maintenance and reliable solution where chilled drinking water is required in commercial buildings. Available with or without a bottle filler, the products are connected direct to the water mains supply and supply an unlimited amount of chilled water which always has a fresh taste. The product requires 240V main electrical supply via a 3 pin plug socket.

The coolers are made from durable coated steel panels.

The products are provided with a chlorine based water filter as standard and this is recommended to be replaced every 6 months. Replacement filters are available from Franke Sissons.

An installation kit is included.

**ANMX311** 360x432x505mm wall hung unit with water

filte

**ANMX312** 360x432x505mm wall hung unit with water

filter and bottle filler

**ANMX308** 325x328x960mm floor standing unit with

water filter

**ANMX309** 325x328x960mm floor standing unit with

water filter and bottle filler

Spares

ANMX313 Chlorine water filter

+ Recommended

**ANMX315** Breeam fixing kit for ANMX308/309