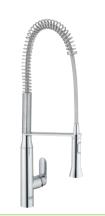

### GROHE K7

Sleek and striking, the K7 range offers a professional-style kitchen faucet in two spout heights, featuring a 360° turnable spring arm for maximum flexibility and a solid metal spray which allows for easy switching between mousseur and spray function. The K7 range also offers a swivel spout and variants with extractable dual spray and side sprays which guarantee the highest performance levels as well as stunning design. The K7 collection offers the ultimate flexibility for kitchens where performance really matters.

32 175 000 / 32 175 DC0

Sink mixer

32 176 000 / 32 176 DC0

Sink mixer with pull-out spray

32 179 000 / 32 179 DC0

Sink mixer with side spray

32 950 000 / 32 950 DC0

Professional sink mixer