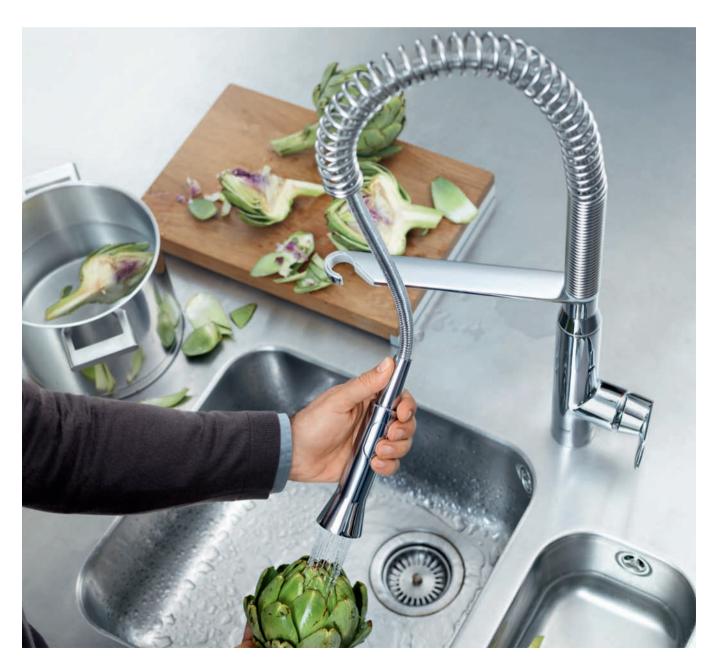

### GROHE K7

Sleek and striking, the K7 range offers a professional-style kitchen faucet in two spout heights, featuring a 360° turnable spring arm for maximum flexibility and a solid metal spray which allows for easy switching between mousseur and spray function. The K7 range also offers a swivel spout and variants with extractable dual spray and side sprays which guarantee the highest performance levels as well as stunning design. The K7 collection offers the ultimate flexibility for kitchens where performance really matters.

**6** 

31 379 000 / 31 379 DC0

Professional sink mixer

30 309 000

Retro-Fit set for upgrading any GROHE pull-out kitchen faucet with FootControl technology