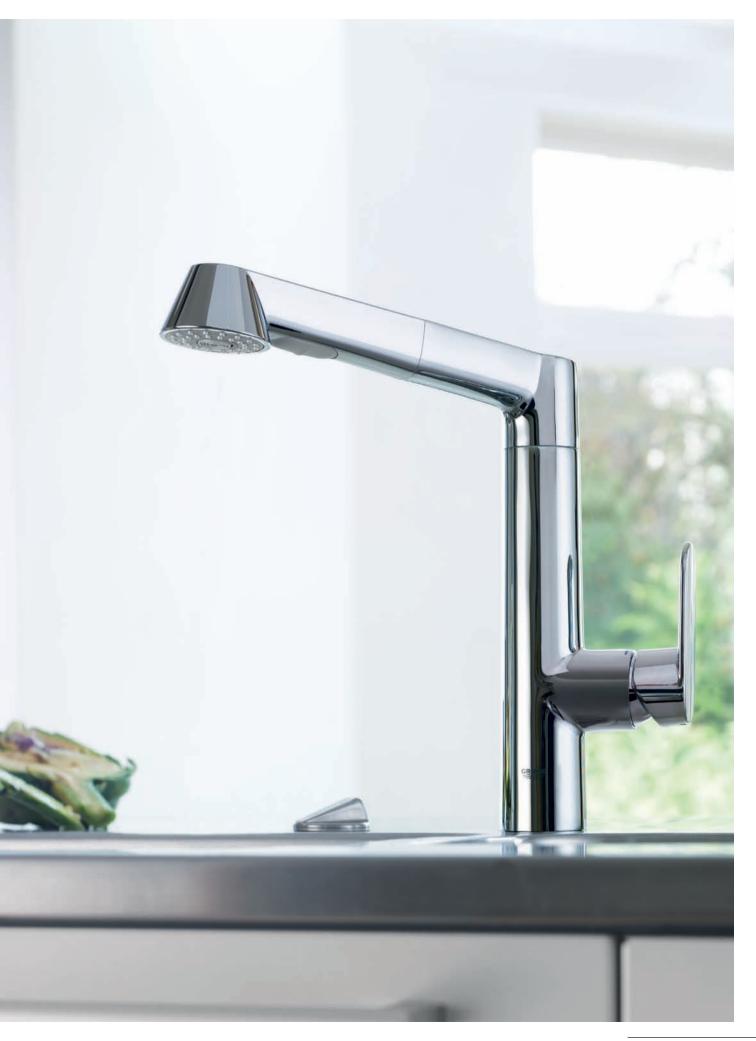

#### GROHE K7

Bring the appealing style of a professional faucet into your home and discover a new world of power and performance. The K7 collection has been designed with the passionate cook in mind, and created with the help of professional chefs, offering you complete flexibility with a stunning centrepiece faucet. With a number of products in the range we know you'll love their combination of aesthetic excellence with unrivalled functionality.

### GROHE K7

Sleek and striking, the K7 range offers a professional-style kitchen faucet in two spout heights, featuring a 360° turnable spring arm for maximum flexibility and a solid metal spray which allows for easy switching between mousseur and spray function. The K7 range also offers a swivel spout and variants with extractable dual spray and side sprays which guarantee the highest performance levels as well as stunning design. The K7 collection offers the ultimate flexibility for kitchens where performance really matters.

#### Colour options:

● 000 | StarLight Chrome | ● DC0 | SuperSteel

Pull-Out Dual Spray

Comfort Height