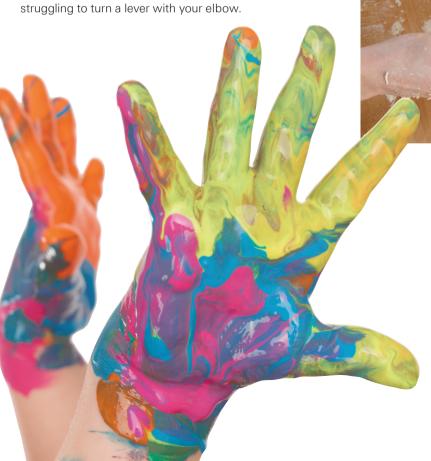

## LIBERATE YOUR HANDS

Kitchens are hands-on places, where multi-tasking is a must. Why not make life easier for yourself with a GROHE touch-activated faucet? We've developed a choice of two innovative solutions that let you control the flow of water without using your hands, making your kitchen more hygienic, convenient and instinctive to use. GROHE Touch faucets can be activated with a simple touch of the wrist or elbow, while GROHE Foot Control faucets turn the flow of water on and off with just a tap of your foot on the base unit. Leave your hands free and keep your faucet sparkling clean. Change the way you control your kitchen with just a single touch.

# LOVE AT FIRST TOUCH

The kitchen is the heart of your life at home – and let's face it, sometimes life gets messy. With GROHE's innovative Touch faucets sticky fingers won't slow you down and cross-contamination is a thing of the past. Hidden GROHE technology lets you start and stop the flow of water with a single tap of your arm, wrist or the back of your hand, anywhere on the spout. No more greasy fingerprints or struggling to turn a lever with your elbow.