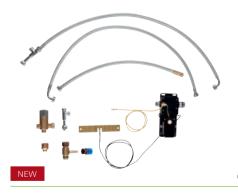

**6** 

31 379 000 / 31 379 DC0

Professional sink mixer

30 309 000

Retro-Fit set for upgrading any GROHE pull-out kitchen faucet with FootControl technology

#### GROHE EASY TOUCH / FOOT CONTROL

## LIBERATE YOUR HANDS

Kitchens are hands-on places, where multi-tasking is a must. Why not make life easier for yourself with a GROHE touch-activated faucet? We've developed a choice of two innovative solutions that let you control the flow of water without using your hands, making your kitchen more hygienic, convenient and instinctive to use. GROHE Touch faucets can be activated with a simple touch of the wrist or elbow, while GROHE Foot Control faucets turn the flow of water on and off with just a tap of your foot on the base unit. Leave your hands free and keep your faucet sparkling clean. Change the way you control your kitchen with just a single touch.

Ideal for busy kitchens where there's always something going on, GROHE EasyTouch and Foot Control are hygienic and convenient, and both come without any compromise on style. With GROHES's innovative touch technologies you can spend less time cleaning and more time cooking, baking, kneading, finger-painting...living