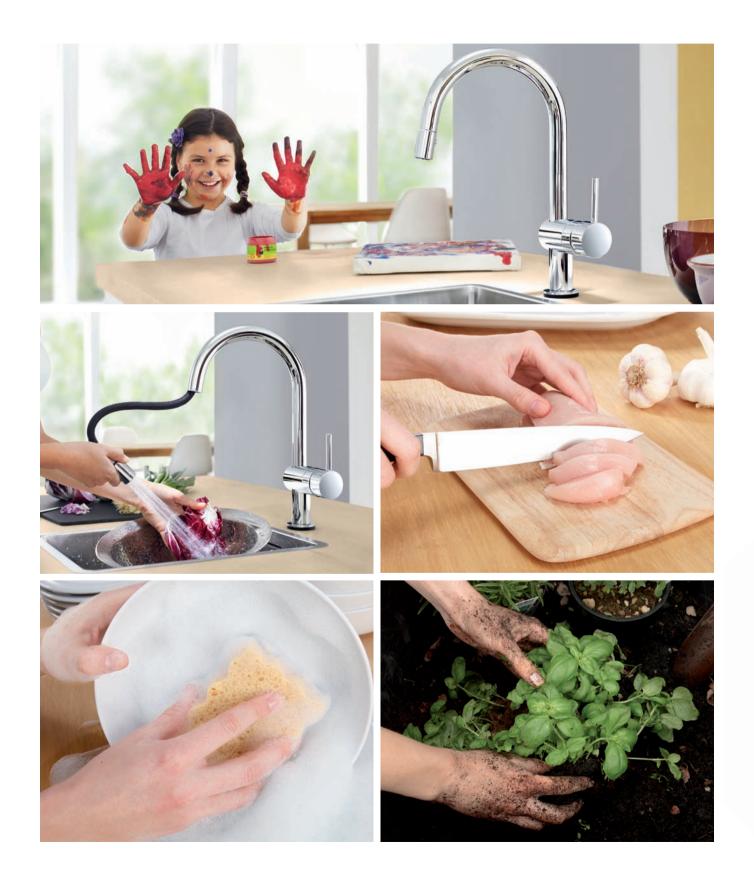

## LIBERATE YOUR HANDS

Kitchens are hands-on places, where multi-tasking is a must. Why not make life easier for yourself with a GROHE touch-activated faucet? We've developed a choice of two innovative solutions that let you control the flow of water without using your hands, making your kitchen more hygienic, convenient and instinctive to use. GROHE Touch faucets can be activated with a simple touch of the wrist or elbow, while GROHE Foot Control faucets turn the flow of water on and off with just a tap of your foot on the base unit. Leave your hands free and keep your faucet sparkling clean. Change the way you control your kitchen with just a single touch.

Ideal for busy kitchens where there's always something going on, GROHE EasyTouch and Foot Control are hygienic and convenient, and both come without any compromise on style. With GROHES's innovative touch technologies you can spend less time cleaning and more time cooking, baking, kneading, finger-painting...living

# LOVE AT FIRST TOUCH

The kitchen is the heart of your life at home – and let's face it, sometimes life gets messy. With GROHE's innovative Touch faucets sticky fingers won't slow you down and cross-contamination is a thing of the past. Hidden GROHE technology lets you start and stop the flow of water with a single tap of your arm, wrist or the back of your hand, anywhere on the spout. No more greasy fingerprints or struggling to turn a lever with your elbow.