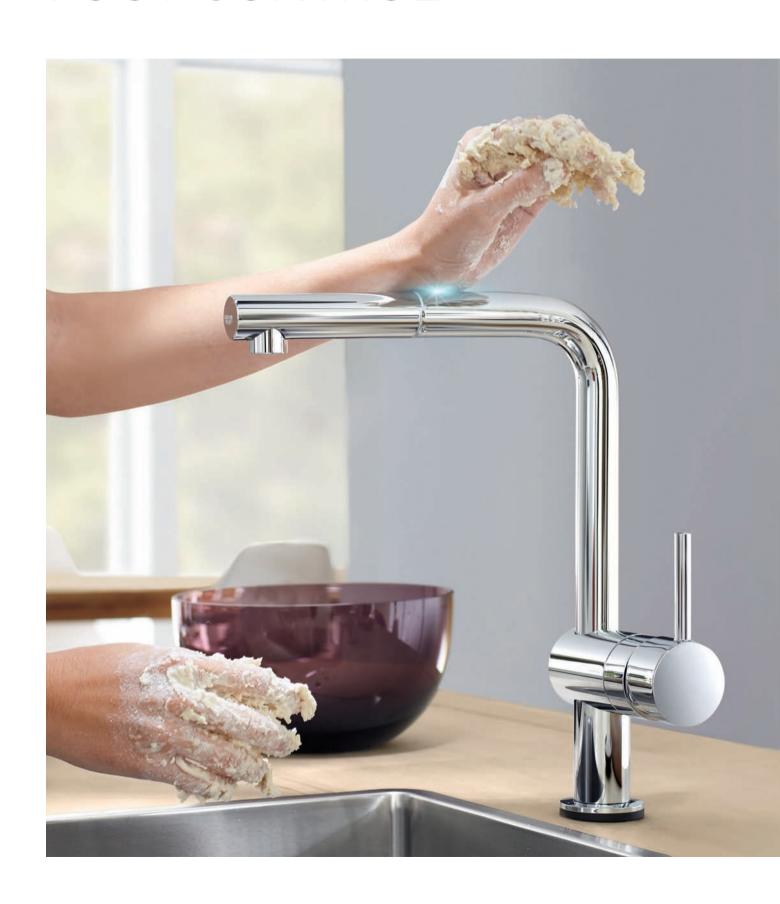

## LIBERATE YOUR HANDS

Kitchens are hands-on places, where multi-tasking is a must. Why not make life easier for yourself with a GROHE touch-activated faucet? We've developed a choice of two innovative solutions that let you control the flow of water without using your hands, making your kitchen more hygienic, convenient and instinctive to use. GROHE Touch faucets can be activated with a simple touch of the wrist or elbow, while GROHE Foot Control faucets turn the flow of water on and off with just a tap of your foot on the base unit. Leave your hands free and keep your faucet sparkling clean. Change the way you control your kitchen with just a single touch.

Ideal for busy kitchens where there's always something going on, GROHE EasyTouch and Foot Control are hygienic and convenient, and both come without any compromise on style. With GROHES's innovative touch technologies you can spend less time cleaning and more time cooking, baking, kneading, finger-painting...living

# LOVE AT FIRST TOUCH

The kitchen is the heart of your life at home – and let's face it, sometimes life gets messy. With GROHE's innovative Touch faucets sticky fingers won't slow you down and cross-contamination is a thing of the past. Hidden GROHE technology lets you start and stop the flow of water with a single tap of your arm, wrist or the back of your hand, anywhere on the spout. No more greasy fingerprints or struggling to turn a lever with your elbow.