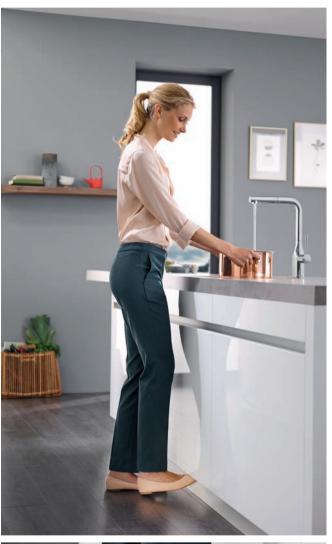

## LIBERATE YOUR HANDS

Kitchens are hands-on places, where multi-tasking is a must. Why not make life easier for yourself with a GROHE touch-activated faucet? We've developed a choice of two innovative solutions that let you control the flow of water without using your hands, making your kitchen more hygienic, convenient and instinctive to use. GROHE Touch faucets can be activated with a simple touch of the wrist or elbow, while GROHE Foot Control faucets turn the flow of water on and off with just a tap of your foot on the base unit. Leave your hands free and keep your faucet sparkling clean. Change the way you control your kitchen with just a single touch.

Ideal for busy kitchens where there's always something going on, GROHE EasyTouch and Foot Control are hygienic and convenient, and both come without any compromise on style. With GROHES's innovative touch technologies you can spend less time cleaning and more time cooking, baking, kneading, finger-painting...living