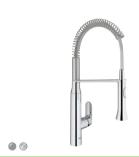

**6** 

31 379 000 / 31 379 DC0

Professional sink mixer

30 309 000

Retro-Fit set for upgrading any GROHE pull-out kitchen faucet with FootControl technology