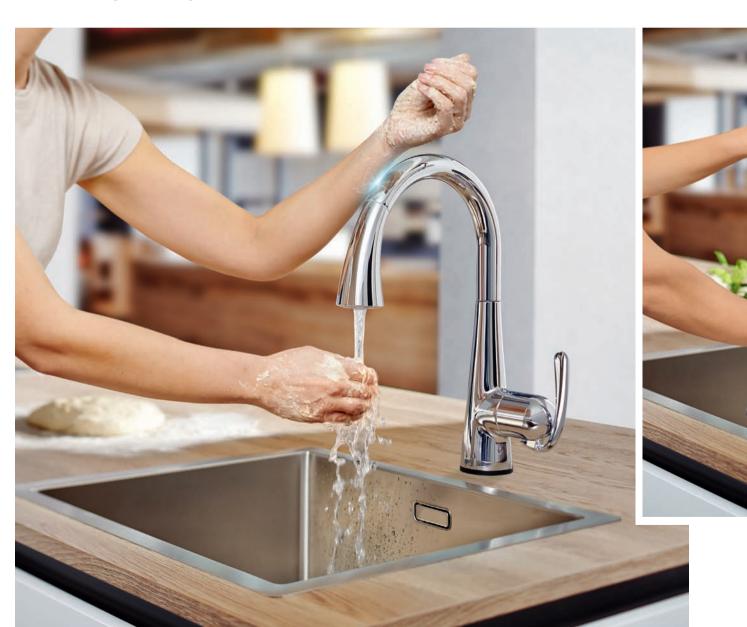

## GROHE ZEDRA TOUCH

Put the sweeping, sensual power of water at the centre of your kitchen with the Zedra Touch. Zedra's distinctive fluted swivel spout and beautifully tactile lever combine ergonomic design with visual flair. And with the addition of GROHE's EasyTouch technology, you can also control the water flow with just one touch.

30 219 001 / 30 219 DC1 Electronic Sink Mixer with pull-out dual spray

**6** 

34 487 000 Grohtherm Micro

40 553 000 / 40 553 DC0 Zedra soap dispenser for liquid soaps storage bin 0.4 I

Colour options:

© 000/001 | StarLight Chrome | © DC0/DC1 | SuperSteel