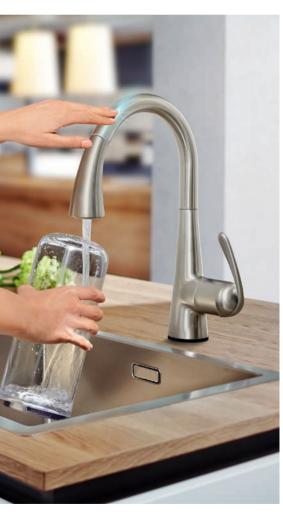

## GROHE ZEDRA TOUCH

Put the sweeping, sensual power of water at the centre of your kitchen with the Zedra Touch. Zedra's distinctive fluted swivel spout and beautifully tactile lever combine ergonomic design with visual flair. And with the addition of GROHE's EasyTouch technology, you can also control the water flow with just one touch.

30 219 001 / 30 219 DC1 Electronic Sink Mixer with pull-out dual spray

**6** 

34 487 000 Grohtherm Micro

40 553 000 / 40 553 DC0 Zedra soap dispenser for liquid soaps storage bin 0.4 I

Colour options:

© 000/001 | StarLight Chrome | © DC0/DC1 | SuperSteel