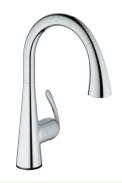

## GROHE ZEDRA TOUCH

Put the sweeping, sensual power of water at the centre of your kitchen with the Zedra Touch. Zedra's distinctive fluted swivel spout and beautifully tactile lever combine ergonomic design with visual flair. And with the addition of GROHE's EasyTouch technology, you can also control the water flow with just one touch.

30 219 001 / 30 219 DC1 Electronic Sink Mixer with pull-out dual spray

**6** 

34 487 000 Grohtherm Micro

40 553 000 / 40 553 DC0 Zedra soap dispenser for liquid soaps storage bin 0.4 I

Colour options:

© 000/001 | StarLight Chrome | © DC0/DC1 | SuperSteel