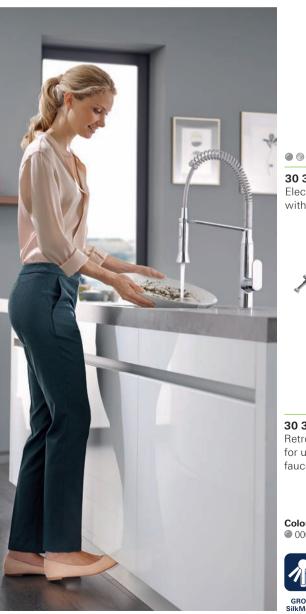

# GROHE K7 FOOTCONTROL

Unlock the professional potential of your kitchen with the K7 FootControl faucet. Enjoy the high-performance of the K7's professional spray feature and extractable hose combined with the convenience of foot activation technology. The faucet's crisp architectural styling makes it a design feature in itself, but the exceptional pro-level features mean its more than a match for any task. For busy kitchens where efficiency is a must the K7 Foot Control faucet puts you in total control – and leaves your hands free for other tasks.

### 30 312 000 / 30 312 DC0

Electronic Sink Mixer with professional spray