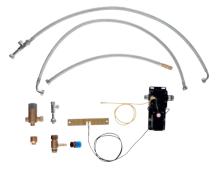

## 30 309 000

Retro-Fit set for upgrading any GROHE pull-out kitchen faucet with FootControl technology