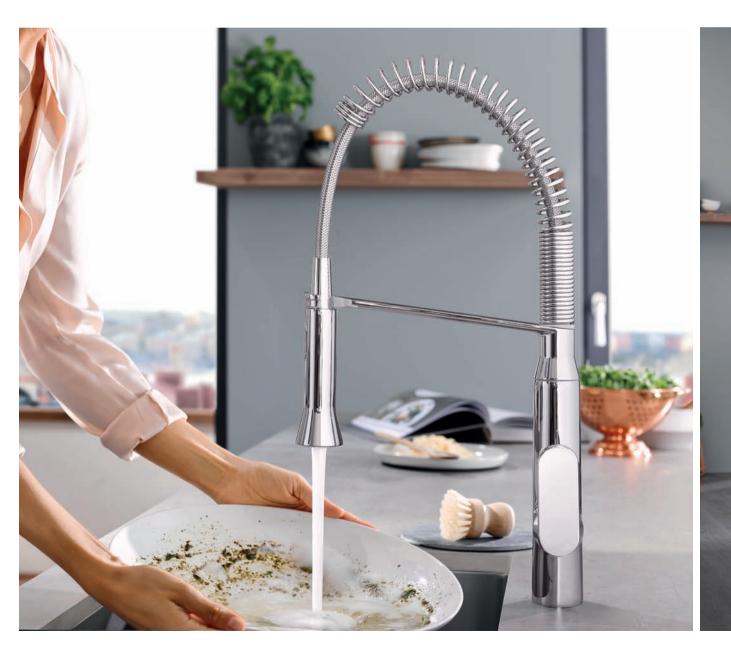

# GROHE K7 FOOTCONTROL

Unlock the professional potential of your kitchen with the K7 FootControl faucet. Enjoy the high-performance of the K7's professional spray feature and extractable hose combined with the convenience of foot activation technology. The faucet's crisp architectural styling makes it a design feature in itself, but the exceptional pro-level features mean its more than a match for any task. For busy kitchens where efficiency is a must the K7 Foot Control faucet puts you in total control – and leaves your hands free for other tasks.

### 30 312 000 / 30 312 DC0

Electronic Sink Mixer with professional spray