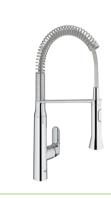

# GROHE K7 FOOTCONTROL

Unlock the professional potential of your kitchen with the K7 FootControl faucet. Enjoy the high-performance of the K7's professional spray feature and extractable hose combined with the convenience of foot activation technology. The faucet's crisp architectural styling makes it a design feature in itself, but the exceptional pro-level features mean its more than a match for any task. For busy kitchens where efficiency is a must the K7 Foot Control faucet puts you in total control – and leaves your hands free for other tasks.







### 30 312 000 / 30 312 DC0

Electronic Sink Mixer with professional spray





## 30 309 000

Retro-Fit set for upgrading any GROHE pull-out kitchen faucet with FootControl technology

#### 40 535 000 / 40 535 DC0

Cosmopolitan soap dispenser for liquid soaps storage bin 0.4 I

## Colour options:

● 000 | StarLight Chrome | ● DC0 | SuperSteel











**6** 









grohe.com | Page 69