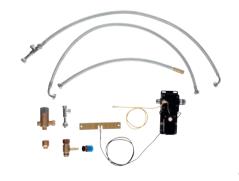

30 309 000 Retro-Fit set for upgrading any GROHE pull-out kitchen faucet with FootControl technology

40 535 000 / 40 535 DC0 Cosmopolitan soap dispenser for liquid soaps storage bin 0.4 l