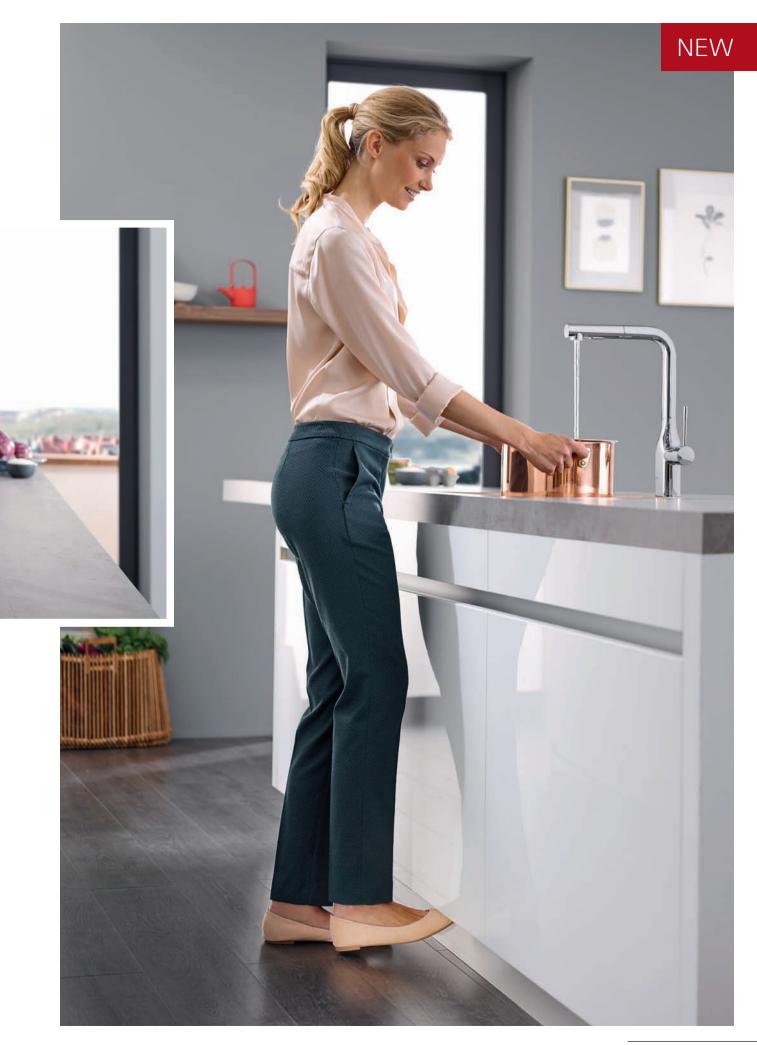

## **GROHE ESSENCE** FOOTCONTROL

Introduce the purity of minimalism to your kitchen while enjoying the effortless functionality of hands-free operation with GROHE's Essence FootControl faucet. The sleek, simple lines of our Essence faucet are the perfect complement to a contemporary kitchen, while the one-touch FootControl lets you keep your hands free and your faucet germ-free. With a pull-out dual spray feature and the dazzling, durable GROHE StarLight® finish, the Essence FootControl is the perfect choice for a fuss-free kitchen design.