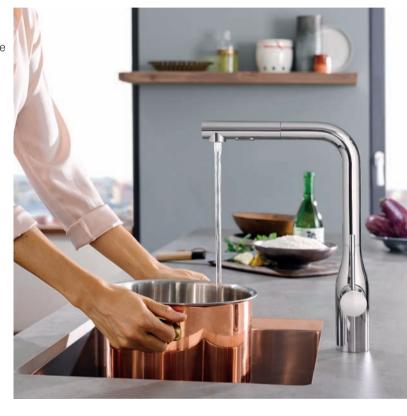

## **GROHE ESSENCE** FOOTCONTROL

Introduce the purity of minimalism to your kitchen while enjoying the effortless functionality of hands-free operation with GROHE's Essence FootControl faucet. The sleek, simple lines of our Essence faucet are the perfect complement to a contemporary kitchen, while the one-touch FootControl lets you keep your hands free and your faucet germ-free. With a pull-out dual spray feature and the dazzling, durable GROHE StarLight® finish, the Essence FootControl is the perfect choice for a fuss-free kitchen design.