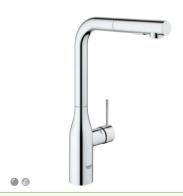

## **GROHE ESSENCE** FOOTCONTROL

Introduce the purity of minimalism to your kitchen while enjoying the effortless functionality of hands-free operation with GROHE's Essence FootControl faucet. The sleek, simple lines of our Essence faucet are the perfect complement to a contemporary kitchen, while the one-touch FootControl lets you keep your hands free and your faucet germ-free. With a pull-out dual spray feature and the dazzling, durable GROHE StarLight® finish, the Essence FootControl is the perfect choice for a fuss-free kitchen design.

## Colour options:

● 000 | StarLight Chrome | ● DC0 | SuperSteel