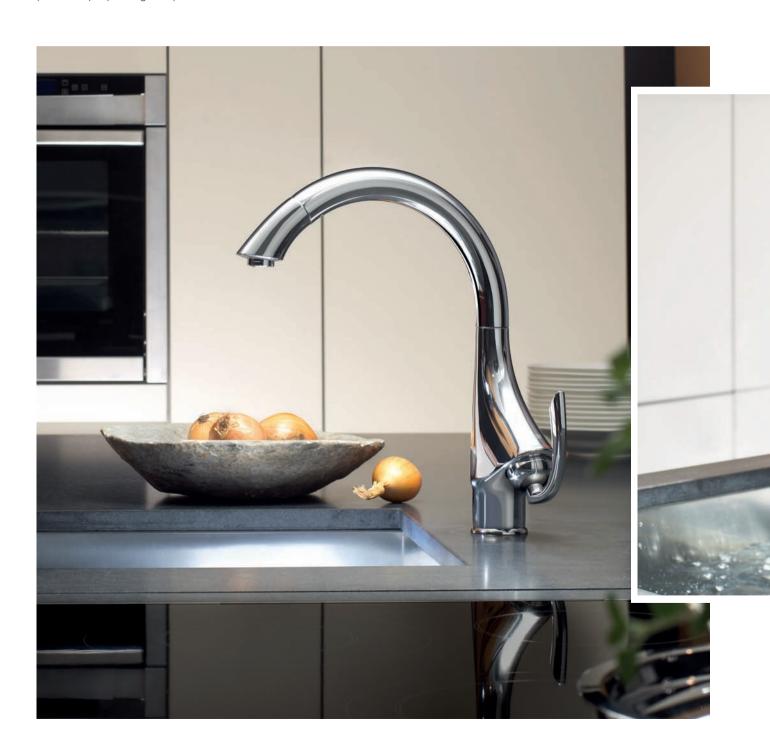

## GROHE K4

Enjoy a kitchen experience that is dramatically different. The K4 not only looks unlike any other faucet, it also offers specialist performance in the heart of your home. The dramatic arcing exterior conceals a 360° swivel spout and pull-out spray that gives you total freedom and convenience.

**33 782 000 / 33 782 SD0**Sink mixer
with pull-out dual spray

33 786 000 / 33 786 SD0 Sink mixer with pull-out mousseur

**30 309 000**Retro-Fit set for upgrading any GROHE pull-out kitchen faucet with FootControl technology