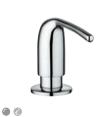

**40 553 000 / 40 553 DC0** Zedra soap dispenser for liquid soaps storage bin 0.4 I