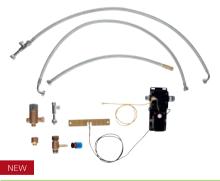

**33 782 000 / 33 782 SD0**Sink mixer
with pull-out dual spray

33 786 000 / 33 786 SD0 Sink mixer with pull-out mousseur

**30 309 000**Retro-Fit set for upgrading any GROHE pull-out kitchen faucet with FootControl technology