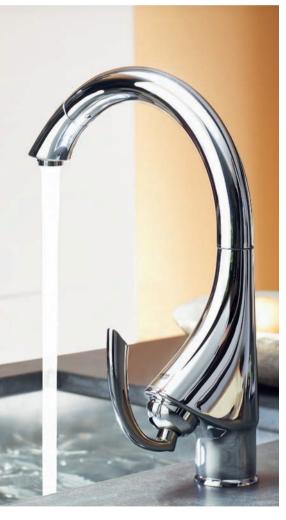

## GROHE K4

Enjoy a kitchen experience that is dramatically different. The K4 not only looks unlike any other faucet, it also offers specialist performance in the heart of your home. The dramatic arcing exterior conceals a 360° swivel spout and pull-out spray that gives you total freedom and convenience.

**33 782 000 / 33 782 SD0**Sink mixer
with pull-out dual spray

33 786 000 / 33 786 SD0 Sink mixer with pull-out mousseur

**30 309 000**Retro-Fit set for upgrading any GROHE pull-out kitchen faucet with FootControl technology