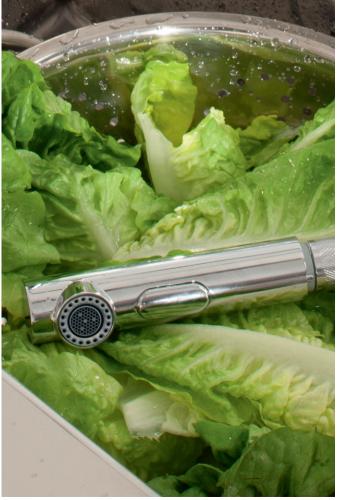

### DELICATE DESIGN, POWERFUL FEATURES

A distinctive, delicate body conceals advanced technology in the new Essence faucet. The cylindrical body is super-slim, thanks to a new small cartridge, offering pure elegance without compromise. A solid metal spray head guarantees life-long performance, and you can switch easily between two spray patterns with a toggle function that puts flexibility to the fore.

## GROHE ESSENCE

Choose between two models, one with swivel spout and one with a solid metal pull-out spray, which offers easy switching between mousseur and spray. Add in a choice of two great-looking and durable finishes and you'll see that great design doesn't have to mean compromise on functionality.

### Colour options:

● 000 | StarLight Chrome | ● DC0 | SuperSteel

Pull-Out

Dual Spray