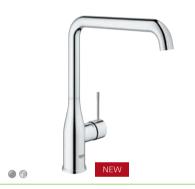

## GROHE ESSENCE

Choose between two models, one with swivel spout and one with a solid metal pull-out spray, which offers easy switching between mousseur and spray. Add in a choice of two great-looking and durable finishes and you'll see that great design doesn't have to mean compromise on functionality.

30 269 000 / 30 269 DC0

Sink mixer high spout

30 270 000 / 30 270 DC0

Sink mixer high spout with pull-out dual spray