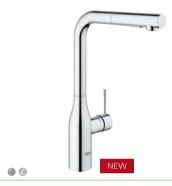

## GROHE ESSENCE

Choose between two models, one with swivel spout and one with a solid metal pull-out spray, which offers easy switching between mousseur and spray. Add in a choice of two great-looking and durable finishes and you'll see that great design doesn't have to mean compromise on functionality.

30 269 000 / 30 269 DC0

Sink mixer high spout

30 270 000 / 30 270 DC0

Sink mixer high spout with pull-out dual spray