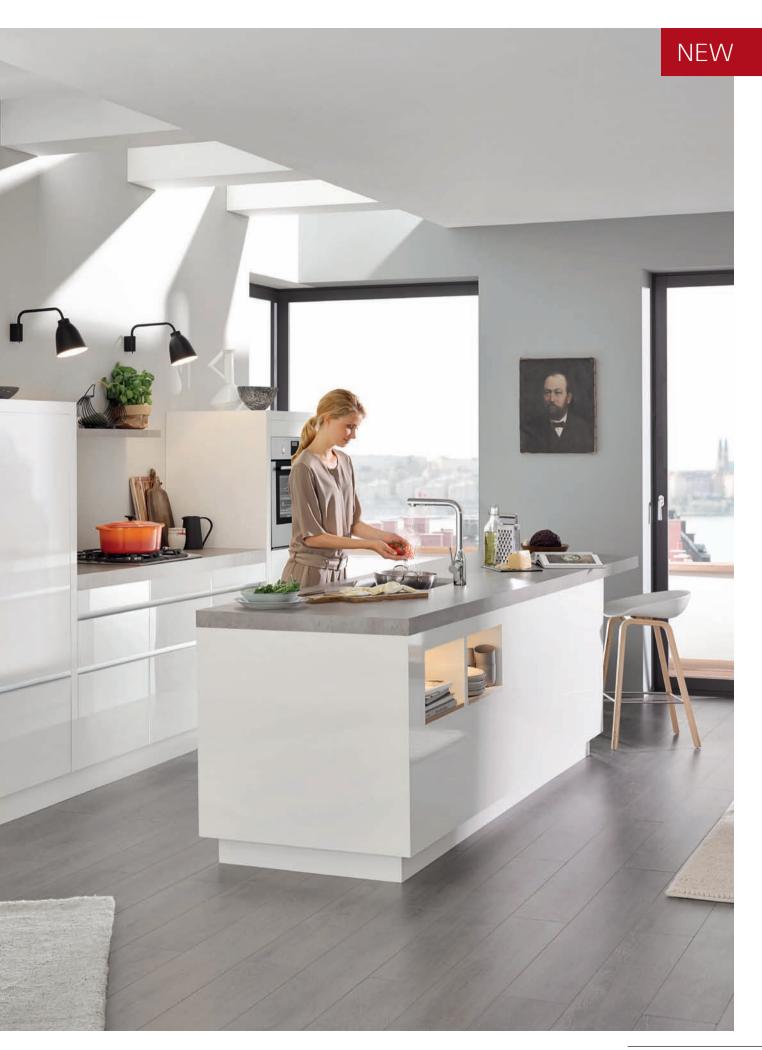

## GROHE ESSENCE

Discover a minimal style that's full of warmth with GROHE's new Essence faucet. The slim architectural shape is enhanced with organic design elements ideal for a contemporary kitchen, inviting touch and interaction for the sensual chef.

### DELICATE DESIGN, POWERFUL FEATURES

A distinctive, delicate body conceals advanced technology in the new Essence faucet. The cylindrical body is super-slim, thanks to a new small cartridge, offering pure elegance without compromise. A solid metal spray head guarantees life-long performance, and you can switch easily between two spray patterns with a toggle function that puts flexibility to the fore.

## GROHE ESSENCE

Choose between two models, one with swivel spout and one with a solid metal pull-out spray, which offers easy switching between mousseur and spray. Add in a choice of two great-looking and durable finishes and you'll see that great design doesn't have to mean compromise on functionality.