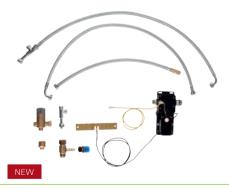

#### 30 309 000

Retro-Fit set for upgrading any GROHE pull-out kitchen faucet with FootControl technology