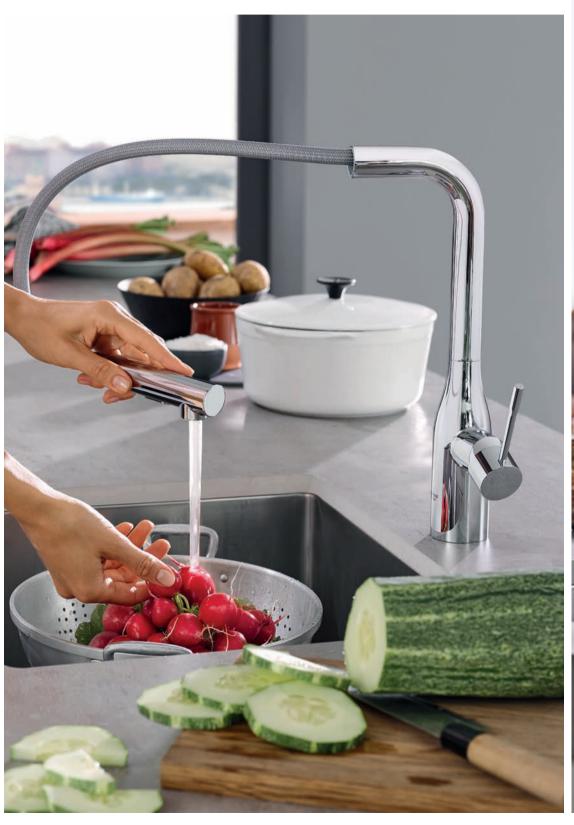

### DELICATE DESIGN, POWERFUL FEATURES

A distinctive, delicate body conceals advanced technology in the new Essence faucet. The cylindrical body is super-slim, thanks to a new small cartridge, offering pure elegance without compromise. A solid metal spray head guarantees life-long performance, and you can switch easily between two spray patterns with a toggle function that puts flexibility to the fore.

## GROHE ESSENCE

Choose between two models, one with swivel spout and one with a solid metal pull-out spray, which offers easy switching between mousseur and spray. Add in a choice of two great-looking and durable finishes and you'll see that great design doesn't have to mean compromise on functionality.

30 269 000 / 30 269 DC0

Sink mixer high spout

30 270 000 / 30 270 DC0

Sink mixer high spout with pull-out dual spray

### Colour options:

● 000 | StarLight Chrome | ● DC0 | SuperSteel

Pull-Out

Dual Spray