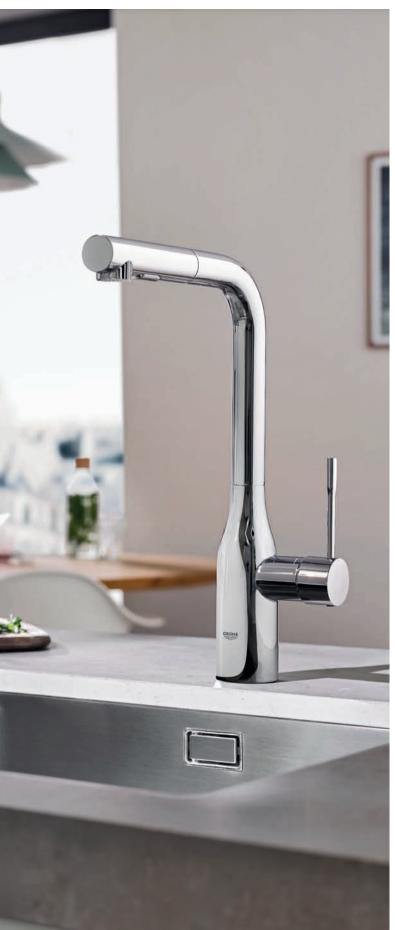

## GROHE ESSENCE

Discover a minimal style that's full of warmth with GROHE's new Essence faucet. The slim architectural shape is enhanced with organic design elements ideal for a contemporary kitchen, inviting touch and interaction for the sensual chef.

### DELICATE DESIGN, POWERFUL FEATURES

A distinctive, delicate body conceals advanced technology in the new Essence faucet. The cylindrical body is super-slim, thanks to a new small cartridge, offering pure elegance without compromise. A solid metal spray head guarantees life-long performance, and you can switch easily between two spray patterns with a toggle function that puts flexibility to the fore.

## GROHE ESSENCE

Choose between two models, one with swivel spout and one with a solid metal pull-out spray, which offers easy switching between mousseur and spray. Add in a choice of two great-looking and durable finishes and you'll see that great design doesn't have to mean compromise on functionality.