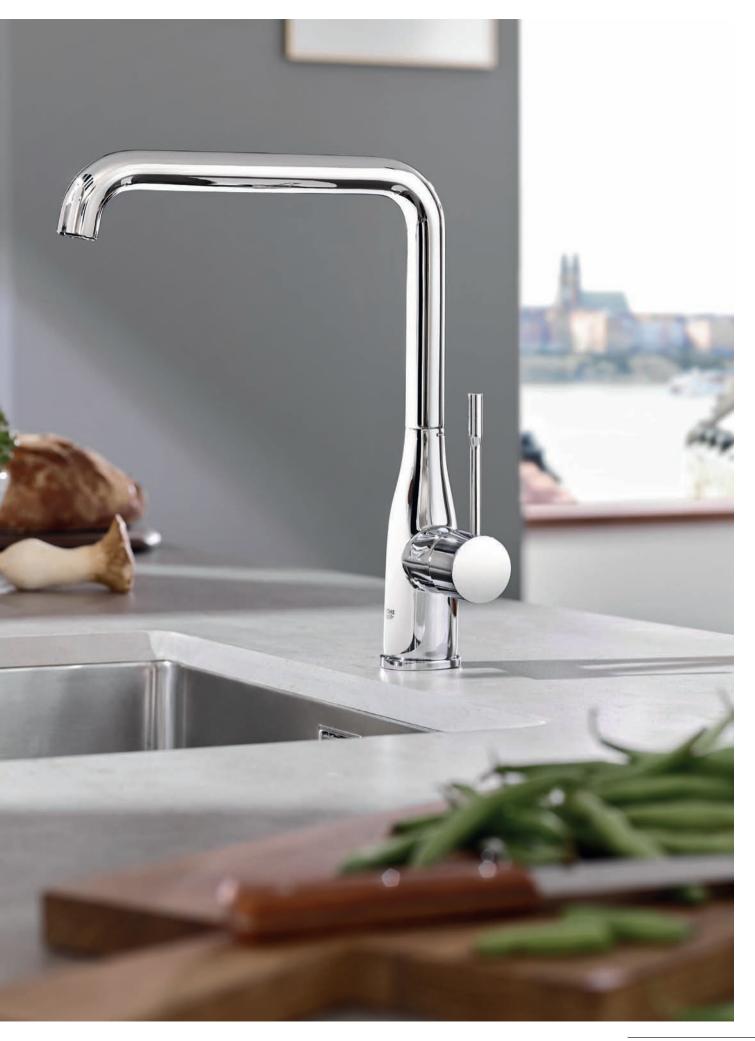

## GROHE ESSENCE

Discover a minimal style that's full of warmth with GROHE's new Essence faucet. The slim architectural shape is enhanced with organic design elements ideal for a contemporary kitchen, inviting touch and interaction for the sensual chef.

### DELICATE DESIGN, POWERFUL FEATURES

A distinctive, delicate body conceals advanced technology in the new Essence faucet. The cylindrical body is super-slim, thanks to a new small cartridge, offering pure elegance without compromise. A solid metal spray head guarantees life-long performance, and you can switch easily between two spray patterns with a toggle function that puts flexibility to the fore.

## GROHE ESSENCE

Choose between two models, one with swivel spout and one with a solid metal pull-out spray, which offers easy switching between mousseur and spray. Add in a choice of two great-looking and durable finishes and you'll see that great design doesn't have to mean compromise on functionality.