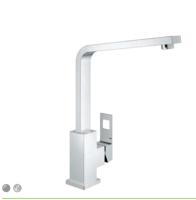

## GROHE EUROCUBE

Make a statement with GROHE's Cubist masterpiece. The Eurocube's strong lines and solid, architectural shape is perfect for modern kitchens where design is at the forefront. From the lever's cut-out detailing to the new professional-grade features, this is a faucet for those who are both style conscious and serious about their cooking.

## GROHE EUROCUBE

Eurocube is available in two versions. Choose between a swivel spout model and the new semi-professional mixer with pull-out dual spray. Mounted on a spring hose with 360° movement, the head switches easily between two spray options, giving ultimate flexibility and great high-spec performance.

**6 6** 

31 255 000 / 31 255 DC0 Sink mixer

31 395 000 / 31 395 DC0 Professional sink mixer