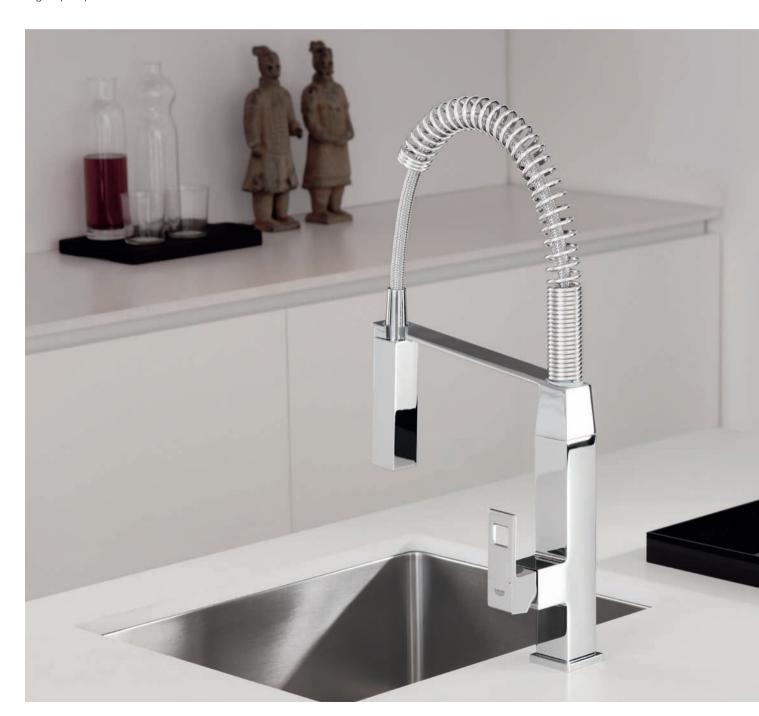

## GROHE EUROCUBE

Eurocube is available in two versions. Choose between a swivel spout model and the new semi-professional mixer with pull-out dual spray. Mounted on a spring hose with 360° movement, the head switches easily between two spray options, giving ultimate flexibility and great high-spec performance.

**6 6** 

31 255 000 / 31 255 DC0 Sink mixer

31 395 000 / 31 395 DC0 Professional sink mixer