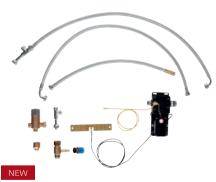

## 30 309 000

Retro-Fit set for upgrading any GROHE pull-out kitchen faucet with FootControl technology

Colour options:

● 000 | StarLight Chrome | ● DC0 | SuperSteel