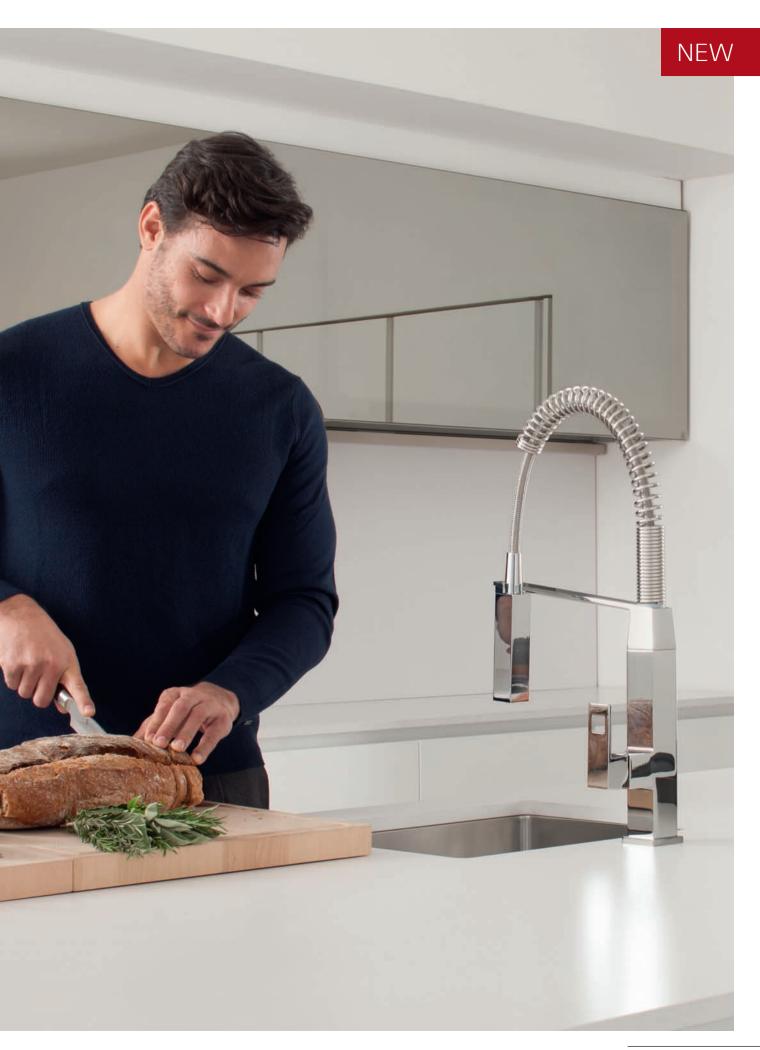

## GROHE EUROCUBE

Make a statement with GROHE's Cubist masterpiece. The Eurocube's strong lines and solid, architectural shape is perfect for modern kitchens where design is at the forefront. From the lever's cut-out detailing to the new professional-grade features, this is a faucet for those who are both style conscious and serious about their cooking.

## GROHE EUROCUBE

Eurocube is available in two versions. Choose between a swivel spout model and the new semi-professional mixer with pull-out dual spray. Mounted on a spring hose with 360° movement, the head switches easily between two spray options, giving ultimate flexibility and great high-spec performance.

**6 6** 

31 255 000 / 31 255 DC0 Sink mixer

31 395 000 / 31 395 DC0 Professional sink mixer