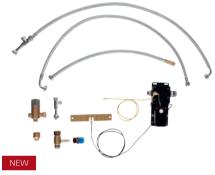

30 215 000 / 30 215 DC0 Sink mixer with pull-out dual spray

• @

30 309 000 Retro-Fit set for upgrading any GROHE pull-out kitchen faucet with FootControl technology

40 537 000 / 40 537 DC0 Authentic soap dispenser for liquid soaps storage bin 0.4 l