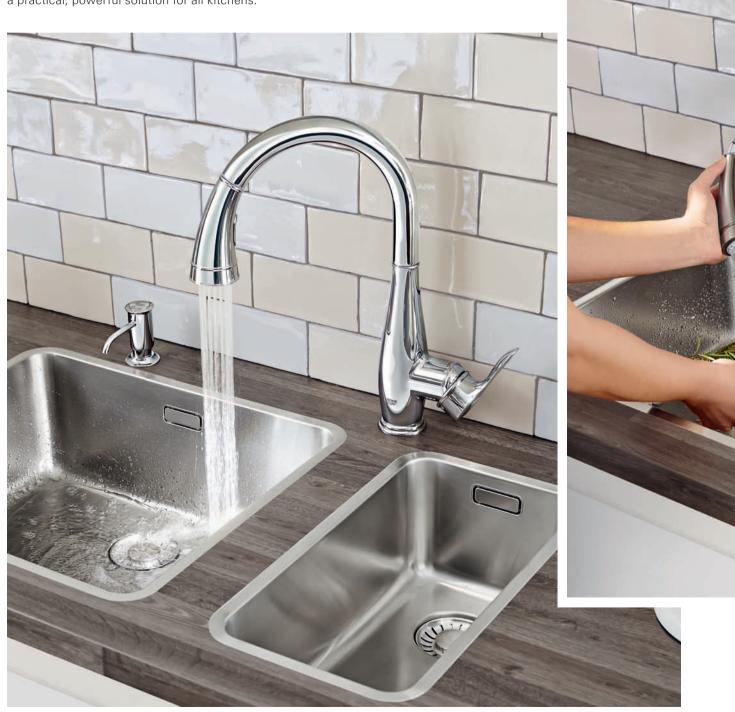

## GROHE PARKFIELD

Solid and organic, the Parkfield mixer is perfect for handson chefs. It features a single tactile lever controlling the flow and a solid pull-out head that lets you switch quickly between two spray patterns. With a Speed Clean nozzle feature and taller spout for more comfort, Parkfield offers a practical, powerful solution for all kitchens.

30 215 000 / 30 215 DC0 Sink mixer with pull-out dual spray

• @

30 309 000 Retro-Fit set for upgrading any GROHE pull-out kitchen faucet with FootControl technology

40 537 000 / 40 537 DC0 Authentic soap dispenser for liquid soaps storage bin 0.4 l