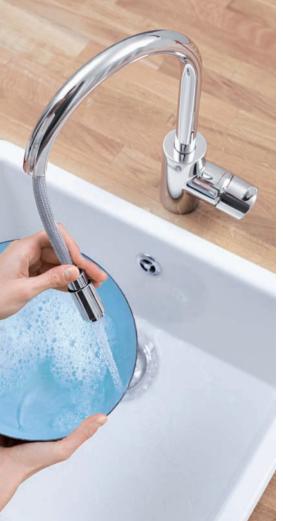

## GROHE PARKFIELD

Solid and organic, the Parkfield mixer is perfect for handson chefs. It features a single tactile lever controlling the flow and a solid pull-out head that lets you switch quickly between two spray patterns. With a Speed Clean nozzle feature and taller spout for more comfort, Parkfield offers a practical, powerful solution for all kitchens.