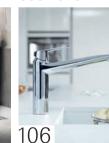

## GROHE PARKFIELD

Solid and organic, the Parkfield mixer is perfect for handson chefs. It features a single tactile lever controlling the flow and a solid pull-out head that lets you switch quickly between two spray patterns. With a Speed Clean nozzle feature and taller spout for more comfort, Parkfield offers a practical, powerful solution for all kitchens.