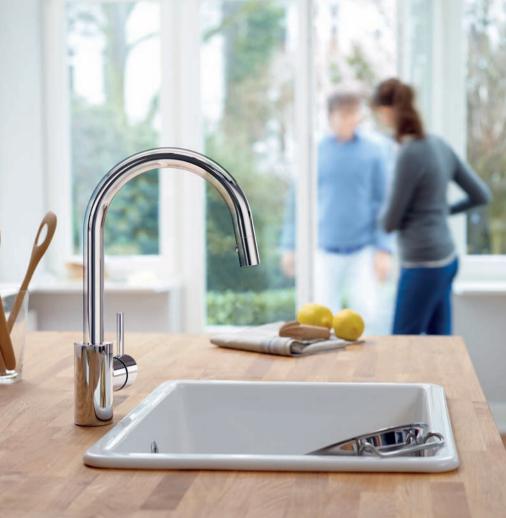

## GROHE PARKFIELD

Solid and organic, the Parkfield mixer is perfect for handson chefs. It features a single tactile lever controlling the flow and a solid pull-out head that lets you switch quickly between two spray patterns. With a Speed Clean nozzle feature and taller spout for more comfort, Parkfield offers a practical, powerful solution for all kitchens.