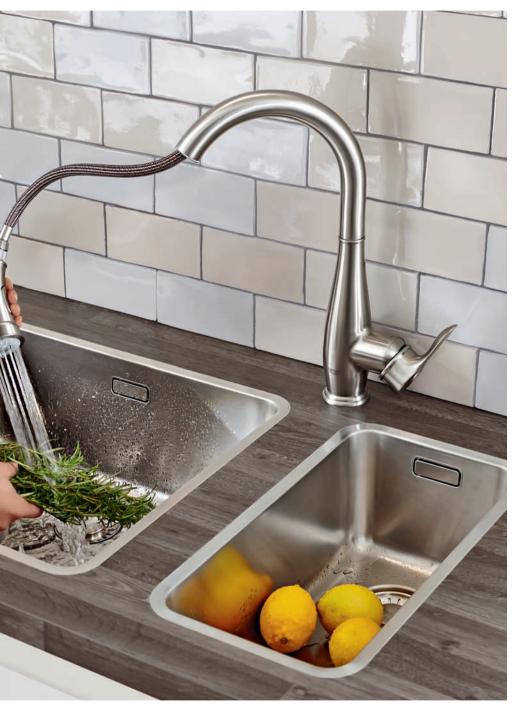

## GROHE PARKFIELD

Solid and organic, the Parkfield mixer is perfect for handson chefs. It features a single tactile lever controlling the flow and a solid pull-out head that lets you switch quickly between two spray patterns. With a Speed Clean nozzle feature and taller spout for more comfort, Parkfield offers a practical, powerful solution for all kitchens.

30 215 000 / 30 215 DC0 Sink mixer with pull-out dual spray

• @

30 309 000 Retro-Fit set for upgrading any GROHE pull-out kitchen faucet with FootControl technology

40 537 000 / 40 537 DC0 Authentic soap dispenser for liquid soaps storage bin 0.4 l