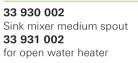

**33 933 002** Sink mixer medium spout with pull-out dual spray

32 941 002 Sink mixer low spout

**32 942 002** Sink mixer low spout with pull-out dual spray

**30 309 000** Retro-Fit set for upgrading any GROHE pull-out kitchen faucet with FootControl technology