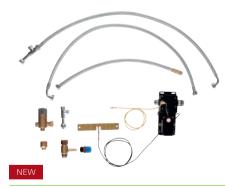

**33 933 002** Sink mixer medium spout with pull-out dual spray

32 941 002 Sink mixer low spout

**32 942 002** Sink mixer low spout with pull-out dual spray

**30 309 000** Retro-Fit set for upgrading any GROHE pull-out kitchen faucet with FootControl technology