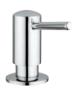

## GROHE EUROPLUS

Simple, streamlined and modern – GROHE's Europlus has a universal appeal. A sculpted body flows seamlessly into a smooth lever handle, tilted at a 7 degree angle for easy handling and optimal ergonomics. Choose from a low or medium-height spout model, and add a pull-out dual spray for even greater flexibility.







**33 933 002** Sink mixer medium spout with pull-out dual spray



32 941 002 Sink mixer low spout



**32 942 002** Sink mixer low spout with pull-out dual spray



**30 309 000** Retro-Fit set for upgrading any GROHE pull-out kitchen faucet with FootControl technology



**40 536 000** Contemporary soap dispenser for liquid soaps storage bin 0.4 I