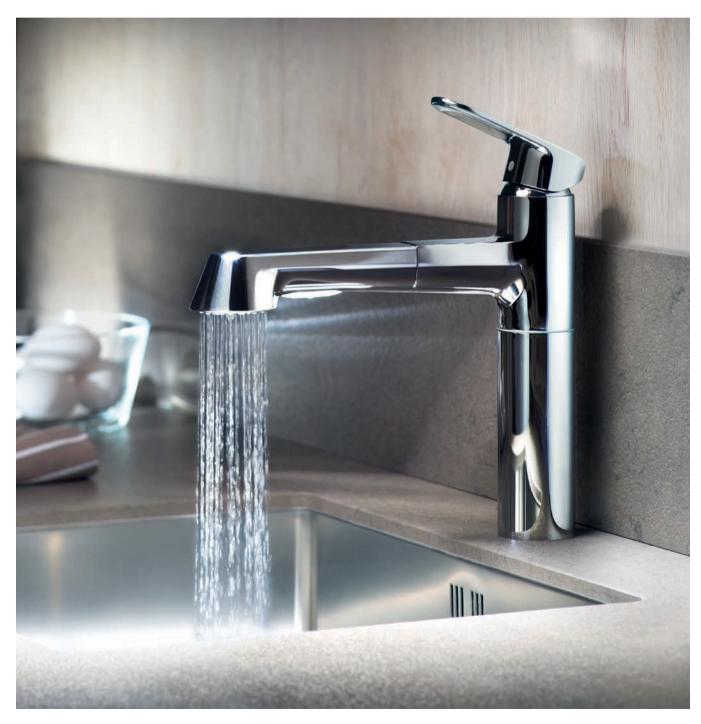

## GROHE EUROPLUS

Simple, streamlined and modern – GROHE's Europlus has a universal appeal. A sculpted body flows seamlessly into a smooth lever handle, tilted at a 7 degree angle for easy handling and optimal ergonomics. Choose from a low or medium-height spout model, and add a pull-out dual spray for even greater flexibility.