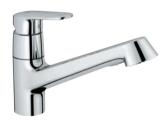

## GROHE EUROPLUS

Simple, streamlined and modern – GROHE's Europlus has a universal appeal. A sculpted body flows seamlessly into a smooth lever handle, tilted at a 7 degree angle for easy handling and optimal ergonomics. Choose from a low or medium-height spout model, and add a pull-out dual spray for even greater flexibility.

**33 933 002** Sink mixer medium spout with pull-out dual spray

32 941 002 Sink mixer low spout

**32 942 002** Sink mixer low spout with pull-out dual spray

**30 309 000** Retro-Fit set for upgrading any GROHE pull-out kitchen faucet with FootControl technology