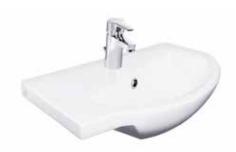

## **ARTIC WASHBASINS**

- Design distinguished by straight lines and right angles
- For bolt or bracket installation
- Completely concealed brackets for neat installation
- C+ as an option for simple and eco-friendly cleaning
- Mixer and bottom valve are not included, must be ordered separately. See mixer section.