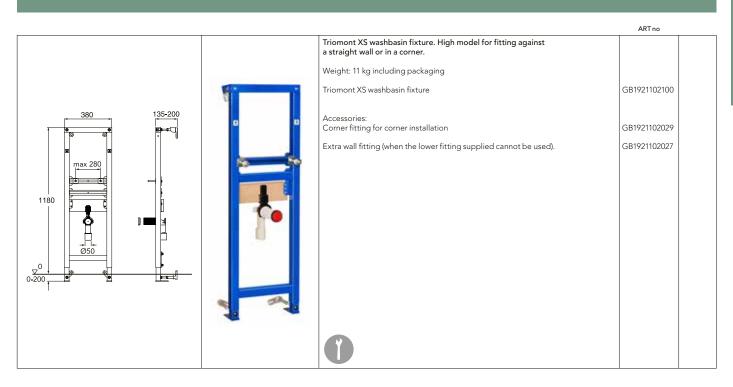

#### **IMPORTANT CONCEPTS**

The following pages present a variety of fitting options which may need a little more explanation:

To fit a washbasin on brackets, start by mounting the brackets on the wall and then hang the washbasin on them. With this solution, you can choose to leave space between the washbasin and the wall. To fit a washbasin with bolts, simply bolt the washbasin directly onto the wall. This method leaves no gap between the washbasin and the wall. Make sure that the wall has been sufficiently reinforced to accommodate the type of installation you choose.