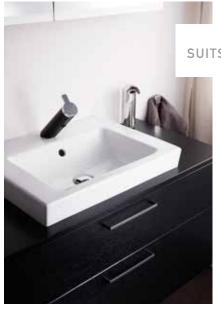

#### SUITS ALL BATHROOMS

Many Gustavsberg washbasins are designed for recessing into associated furniture units – known as washbasin cabinets. The contrast with the furniture unit highlights the beauty of the porcelain. The Logic range has been produced especially for small bathrooms, with some washbasins designed specifically for corner installation. Our Nautic range has been designed to be extra-functional. The clean, neat lines and rounded edges of the porcelain units save space and facilitate cleaning. The angular shapes of the Artic range constitute washbasin art of the highest calibre.

OUR RANGE OF WASHBASINS DESIGNED FOR BATHROOM FURNITURE ARE TO BE FOUND ON PAGE 98.