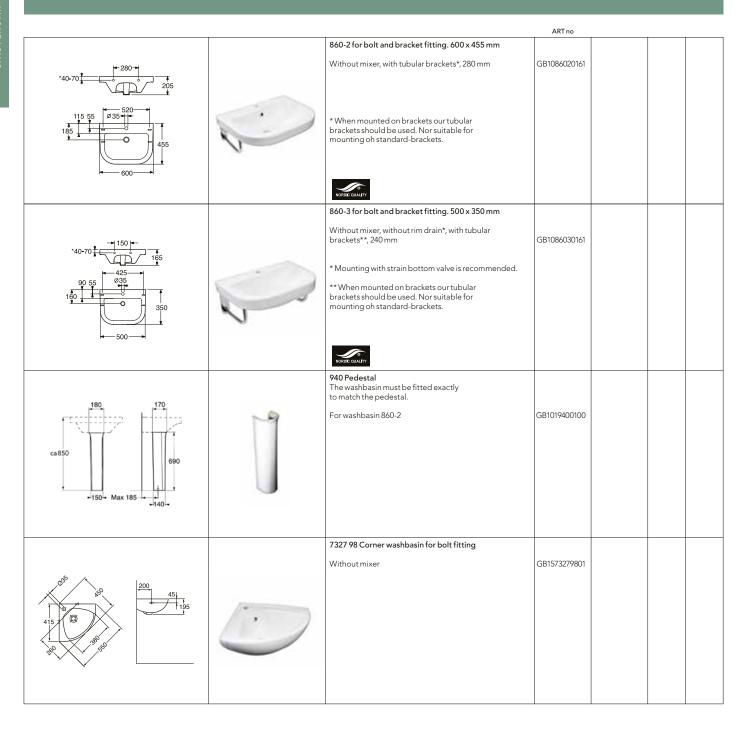

## **ARTIC WASHBASINS**

- Design distinguished by straight lines and right angles
- For bolt or bracket installation
- Completely concealed brackets for neat installation
- C+ as an option for simple and eco-friendly cleaning
- Mixer and bottom valve are not included, must be ordered separately. See mixer section.

|                                                                                                                                                                                                                                                                                                                                                                                                                                                                                                                                                                                                                                                                                                                                                                                                                                                                                                                                                                                                                                                                                                                                                                                                                                                                                                                                                                                                                                                                                                                                                                                                                                                                                                                                                                                                                                                                                                                                                                                                                                                                                                                               |                                                                                                                     | ART no       | With C+<br>ART no |  |
|-------------------------------------------------------------------------------------------------------------------------------------------------------------------------------------------------------------------------------------------------------------------------------------------------------------------------------------------------------------------------------------------------------------------------------------------------------------------------------------------------------------------------------------------------------------------------------------------------------------------------------------------------------------------------------------------------------------------------------------------------------------------------------------------------------------------------------------------------------------------------------------------------------------------------------------------------------------------------------------------------------------------------------------------------------------------------------------------------------------------------------------------------------------------------------------------------------------------------------------------------------------------------------------------------------------------------------------------------------------------------------------------------------------------------------------------------------------------------------------------------------------------------------------------------------------------------------------------------------------------------------------------------------------------------------------------------------------------------------------------------------------------------------------------------------------------------------------------------------------------------------------------------------------------------------------------------------------------------------------------------------------------------------------------------------------------------------------------------------------------------------|---------------------------------------------------------------------------------------------------------------------|--------------|-------------------|--|
|                                                                                                                                                                                                                                                                                                                                                                                                                                                                                                                                                                                                                                                                                                                                                                                                                                                                                                                                                                                                                                                                                                                                                                                                                                                                                                                                                                                                                                                                                                                                                                                                                                                                                                                                                                                                                                                                                                                                                                                                                                                                                                                               | 4450 Artic for bolt and bracket fitting. $450 \times 370  \text{mm}$                                                |              |                   |  |
| 135 7 0 0                                                                                                                                                                                                                                                                                                                                                                                                                                                                                                                                                                                                                                                                                                                                                                                                                                                                                                                                                                                                                                                                                                                                                                                                                                                                                                                                                                                                                                                                                                                                                                                                                                                                                                                                                                                                                                                                                                                                                                                                                                                                                                                     | Without mixer                                                                                                       | GB1144500101 | GB114450R101      |  |
| 215 295 450                                                                                                                                                                                                                                                                                                                                                                                                                                                                                                                                                                                                                                                                                                                                                                                                                                                                                                                                                                                                                                                                                                                                                                                                                                                                                                                                                                                                                                                                                                                                                                                                                                                                                                                                                                                                                                                                                                                                                                                                                                                                                                                   | NORD GUALTY                                                                                                         |              |                   |  |
|                                                                                                                                                                                                                                                                                                                                                                                                                                                                                                                                                                                                                                                                                                                                                                                                                                                                                                                                                                                                                                                                                                                                                                                                                                                                                                                                                                                                                                                                                                                                                                                                                                                                                                                                                                                                                                                                                                                                                                                                                                                                                                                               | 4550 Artic for bolt and bracket fitting. 550 x 440 mm                                                               |              |                   |  |
| 45 200 140 140 280 440                                                                                                                                                                                                                                                                                                                                                                                                                                                                                                                                                                                                                                                                                                                                                                                                                                                                                                                                                                                                                                                                                                                                                                                                                                                                                                                                                                                                                                                                                                                                                                                                                                                                                                                                                                                                                                                                                                                                                                                                                                                                                                        | Without mixer                                                                                                       | GB1145500101 | GB114550R101      |  |
| 280 440                                                                                                                                                                                                                                                                                                                                                                                                                                                                                                                                                                                                                                                                                                                                                                                                                                                                                                                                                                                                                                                                                                                                                                                                                                                                                                                                                                                                                                                                                                                                                                                                                                                                                                                                                                                                                                                                                                                                                                                                                                                                                                                       | 4600 Artic for bolt and bracket fitting. 600 x 465 mm                                                               |              |                   |  |
| 45 +-280-+                                                                                                                                                                                                                                                                                                                                                                                                                                                                                                                                                                                                                                                                                                                                                                                                                                                                                                                                                                                                                                                                                                                                                                                                                                                                                                                                                                                                                                                                                                                                                                                                                                                                                                                                                                                                                                                                                                                                                                                                                                                                                                                    | Without mixer                                                                                                       | GB1146000101 | GB114600R101      |  |
| 145 + 510 - 035 - 035 - 035 - 035 - 035 - 035 - 035 - 035 - 035 - 035 - 035 - 035 - 035 - 035 - 035 - 035 - 035 - 035 - 035 - 035 - 035 - 035 - 035 - 035 - 035 - 035 - 035 - 035 - 035 - 035 - 035 - 035 - 035 - 035 - 035 - 035 - 035 - 035 - 035 - 035 - 035 - 035 - 035 - 035 - 035 - 035 - 035 - 035 - 035 - 035 - 035 - 035 - 035 - 035 - 035 - 035 - 035 - 035 - 035 - 035 - 035 - 035 - 035 - 035 - 035 - 035 - 035 - 035 - 035 - 035 - 035 - 035 - 035 - 035 - 035 - 035 - 035 - 035 - 035 - 035 - 035 - 035 - 035 - 035 - 035 - 035 - 035 - 035 - 035 - 035 - 035 - 035 - 035 - 035 - 035 - 035 - 035 - 035 - 035 - 035 - 035 - 035 - 035 - 035 - 035 - 035 - 035 - 035 - 035 - 035 - 035 - 035 - 035 - 035 - 035 - 035 - 035 - 035 - 035 - 035 - 035 - 035 - 035 - 035 - 035 - 035 - 035 - 035 - 035 - 035 - 035 - 035 - 035 - 035 - 035 - 035 - 035 - 035 - 035 - 035 - 035 - 035 - 035 - 035 - 035 - 035 - 035 - 035 - 035 - 035 - 035 - 035 - 035 - 035 - 035 - 035 - 035 - 035 - 035 - 035 - 035 - 035 - 035 - 035 - 035 - 035 - 035 - 035 - 035 - 035 - 035 - 035 - 035 - 035 - 035 - 035 - 035 - 035 - 035 - 035 - 035 - 035 - 035 - 035 - 035 - 035 - 035 - 035 - 035 - 035 - 035 - 035 - 035 - 035 - 035 - 035 - 035 - 035 - 035 - 035 - 035 - 035 - 035 - 035 - 035 - 035 - 035 - 035 - 035 - 035 - 035 - 035 - 035 - 035 - 035 - 035 - 035 - 035 - 035 - 035 - 035 - 035 - 035 - 035 - 035 - 035 - 035 - 035 - 035 - 035 - 035 - 035 - 035 - 035 - 035 - 035 - 035 - 035 - 035 - 035 - 035 - 035 - 035 - 035 - 035 - 035 - 035 - 035 - 035 - 035 - 035 - 035 - 035 - 035 - 035 - 035 - 035 - 035 - 035 - 035 - 035 - 035 - 035 - 035 - 035 - 035 - 035 - 035 - 035 - 035 - 035 - 035 - 035 - 035 - 035 - 035 - 035 - 035 - 035 - 035 - 035 - 035 - 035 - 035 - 035 - 035 - 035 - 035 - 035 - 035 - 035 - 035 - 035 - 035 - 035 - 035 - 035 - 035 - 035 - 035 - 035 - 035 - 035 - 035 - 035 - 035 - 035 - 035 - 035 - 035 - 035 - 035 - 035 - 035 - 035 - 035 - 035 - 035 - 035 - 035 - 035 - 035 - 035 - 035 - 035 - 035 - 035 - 035 - 035 - 035 - 035 - 035 - 035 - 035 - 035 - 035 - 035 - 035 - 035 - | NOMES SUALITY                                                                                                       |              |                   |  |
| 45   <del>-350-</del>  <br>  +280-                                                                                                                                                                                                                                                                                                                                                                                                                                                                                                                                                                                                                                                                                                                                                                                                                                                                                                                                                                                                                                                                                                                                                                                                                                                                                                                                                                                                                                                                                                                                                                                                                                                                                                                                                                                                                                                                                                                                                                                                                                                                                            | 4650 Artic for bolt and bracket fitting. 655 x 490 mm  Without mixer                                                | GB1146500101 | GB114650R101      |  |
| 560<br>035<br>270<br>                                                                                                                                                                                                                                                                                                                                                                                                                                                                                                                                                                                                                                                                                                                                                                                                                                                                                                                                                                                                                                                                                                                                                                                                                                                                                                                                                                                                                                                                                                                                                                                                                                                                                                                                                                                                                                                                                                                                                                                                                                                                                                         | NORTH OUALITY                                                                                                       |              |                   |  |
| ca850 ca725                                                                                                                                                                                                                                                                                                                                                                                                                                                                                                                                                                                                                                                                                                                                                                                                                                                                                                                                                                                                                                                                                                                                                                                                                                                                                                                                                                                                                                                                                                                                                                                                                                                                                                                                                                                                                                                                                                                                                                                                                                                                                                                   | 4920 Artic pedestal The washbasin must be mounted exactly to match the pedestal. For washbasins 4550, 4600 and 4650 | GB1149200100 |                   |  |