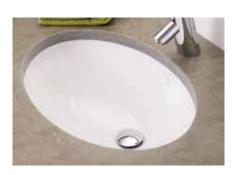

As the name suggests, a "sub-mounted" washbasin is fitted below the worktop, in which holes are cut for the basin and the associated mixer. Naturally, it is important to select a worktop that can withstand the effects of water.

Two installation options are available for washbasins for fitting in bench tops. "Built-in" basins are fitted from above in a bench top with an appropriate cut-out. "For sub-mounting" models are fitted below bench tops that have holes milled for the basin and mixer, (in cases when the washbasins comes without mixerhole)