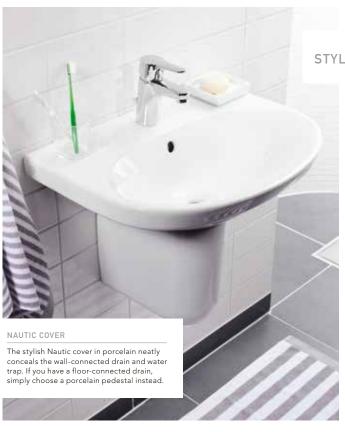

LOGIC WASHBASIN

The Logic range features smart models for small bathrooms.

STYLISH DETAILS

Stylish water traps, washbasin pedestals and covers beautify even the most obscure places in the bathroom.

WASHBASIN WITH WATER TRAP

Really small washbasins do not have room for a pedestal or bottom cabinet. For these, a neat water trap can be the perfect solution. Of course, a neat water trap will suit our larger washbasins, too. Models are available for both wall and floor connection.

# **NAUTIC WASHBASINS**

- Easy-to-clean, minimalistic design in a range of sizes, 40–70 cm
- Elliptical basin with generous flat surfaces
- For bolt or bracket installation
- C+ as an option for simple and eco-friendly cleaning
- Mixer and bottom valve are not included, must be ordered separately. See mixer section.