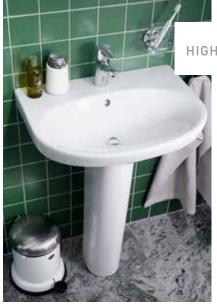

# **NAUTIC WASHBASINS**

- Easy-to-clean, minimalistic design in a range of sizes, 40–70 cm
- Elliptical basin with generous flat surfaces
- For bolt or bracket installation
- C+ as an option for simple and eco-friendly cleaning
- Mixer and bottom valve are not included, must be ordered separately. See mixer section.

#### SUITS ALL BATHROOMS

Many Gustavsberg washbasins are designed for recessing into associated furniture units – known as washbasin cabinets. The contrast with the furniture unit highlights the beauty of the porcelain. The Logic range has been produced especially for small bathrooms, with some washbasins designed specifically for corner installation. Our Nautic range has been designed to be extra-functional. The clean, neat lines and rounded edges of the porcelain units save space and facilitate cleaning. The angular shapes of the Artic range constitute washbasin art of the highest calibre.