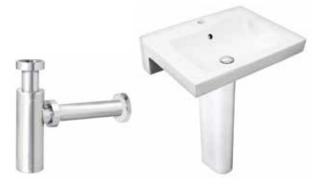

Really small washbasins do not have room for a pedestal or bottom cabinet. For these, a neat water trap can be the perfect solution. Of course, a neat water trap will suit our larger washbasins, too. Models are available for both wall and floor connection.

#### **IMPORTANT CONCEPTS**

The following pages present a variety of fitting options which may need a little more explanation:

To fit a washbasin on brackets, start by mounting the brackets on the wall and then hang the washbasin on them. With this solution, you can choose to leave space between the washbasin and the wall. To fit a washbasin with bolts, simply bolt the washbasin directly onto the wall. This method leaves no gap between the washbasin and the wall. Make sure that the wall has been sufficiently reinforced to accommodate the type of installation you choose.