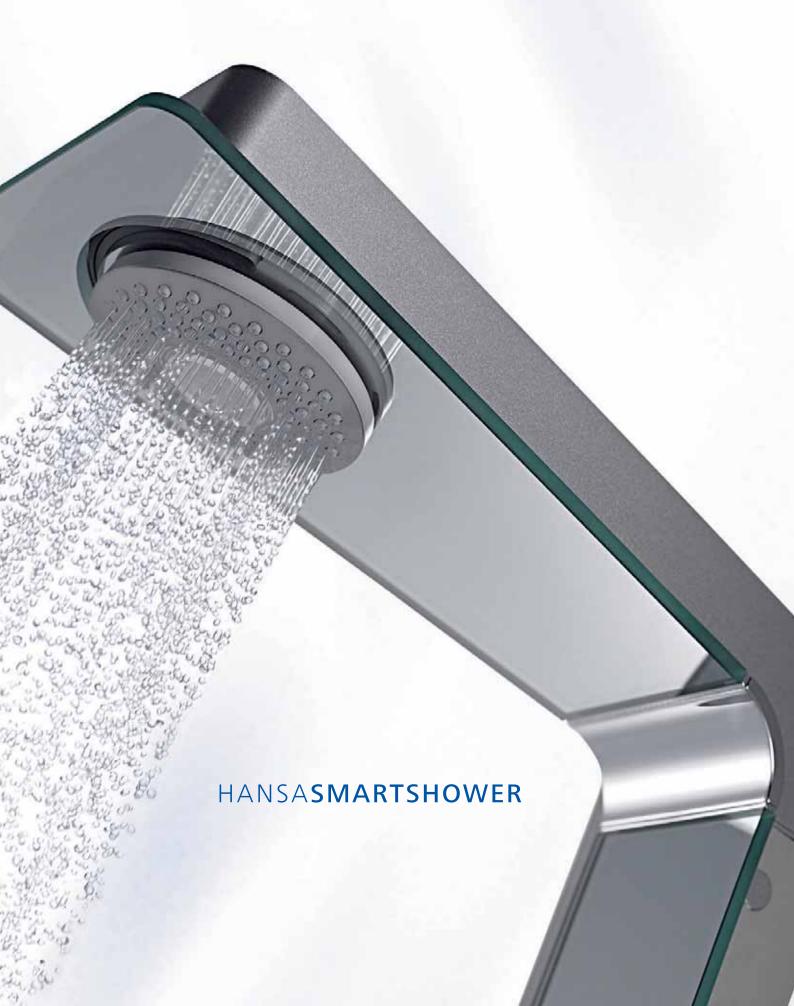

## Daily luxury in the shower: HANSASMARTSHOWER

You won't find a more relaxing shower: with numerous smartfunctions and a futuristic design, HANSASMARTSHOWER has superb pampering potential. The flat panel, with a superfine front plate made from chromed or anthracite-coloured glass (large picture and picture on the right), is not just a beautiful design. All of its functions – the use of the body, hand and head shower, as well as the switching between the various shower heads and water stream settings – are all integrated here.

Waterfall as standard: a cascade spout is integrated into the HANSA**SMARTSHOWER** shower head.

HANSASMARTSHOWER for connection to existing shower fittings, with HANSASTILO hand shower, connecting hose 1.25 m 5858 0100 anthracite