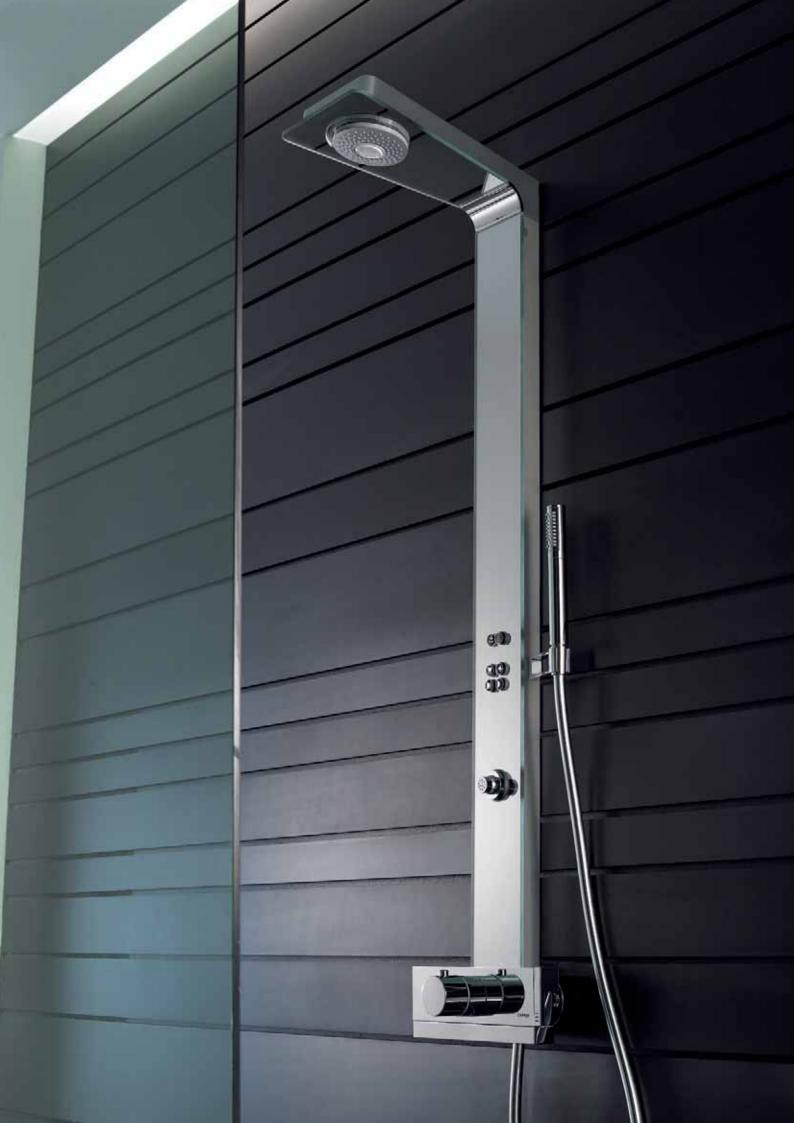

## Daily luxury in the shower: HANSASMARTSHOWER

You won't find a more relaxing shower: with numerous smartfunctions and a futuristic design, HANSASMARTSHOWER has superb pampering potential. The flat panel, with a superfine front plate made from chromed or anthracite-coloured glass (large picture and picture on the right), is not just a beautiful design. All of its functions – the use of the body, hand and head shower, as well as the switching between the various shower heads and water stream settings – are all integrated here.

There are endless ways to vary the daily luxury in this shower at just the touch of a button.

Flexible: you can connect it with a connector to the HANSACUBE shower thermostat or via flexible hoses to each available mixer.

Waterfall as standard: a cascade spout is integrated into the HANSA**SMARTSHOWER** shower head.

HANSASMARTSHOWER for connection to existing shower fittings, with HANSASTILO hand shower, connecting hose 1.25 m 5858 0100 anthracite