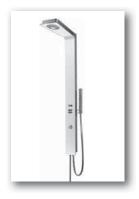

## Daily luxury in the shower: HANSASMARTSHOWER

You won't find a more relaxing shower: with numerous smartfunctions and a futuristic design, HANSASMARTSHOWER has superb pampering potential. The flat panel, with a superfine front plate made from chromed or anthracite-coloured glass (large picture and picture on the right), is not just a beautiful design. All of its functions – the use of the body, hand and head shower, as well as the switching between the various shower heads and water stream settings – are all integrated here.

Waterfall as standard: a cascade spout is integrated into the HANSA**SMARTSHOWER** shower head.

HANSASMARTSHOWER for connection to existing shower fittings, with HANSASTILO hand shower, connecting hose 1.25 m 5858 0100 anthracite

HANSASMARTSHOWER
with HANSACUBE thermostat
with HANSASTILO hand shower,
connecting hose 1.25 m
5859 0900 anthracite

HANSASMARTSHOWER for connection to existing shower fittings, with HANSASTILO hand shower, connecting hose 1.25 m 5860 0100 mirrored