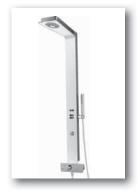

## Daily luxury in the shower: HANSASMARTSHOWER

You won't find a more relaxing shower: with numerous smartfunctions and a futuristic design, HANSASMARTSHOWER has superb pampering potential. The flat panel, with a superfine front plate made from chromed or anthracite-coloured glass (large picture and picture on the right), is not just a beautiful design. All of its functions – the use of the body, hand and head shower, as well as the switching between the various shower heads and water stream settings – are all integrated here.

Waterfall as standard: a cascade spout is integrated into the HANSA**SMARTSHOWER** shower head.

HANSASMARTSHOWER for connection to existing shower fittings, with HANSASTILO hand shower, connecting hose 1.25 m 5858 0100 anthracite

HANSASMARTSHOWER
with HANSACUBE thermostat
with HANSASTILO hand shower,
connecting hose 1.25 m
5861 0900 mirrored

Published by: Hansa Metallwerke AG · Sigmaringer Str. 107 · 70567 Stuttgart, Germany · Tel.: +49 711 1614 0 · Fax: +49 711 1614 368 · info@hansa.de · www.hansa.com