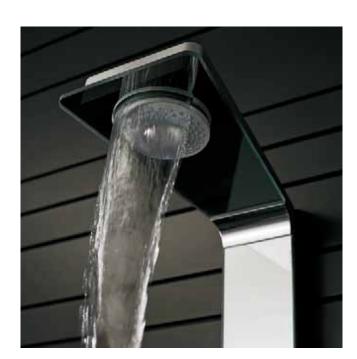

## Daily luxury in the shower: HANSASMARTSHOWER

You won't find a more relaxing shower: with numerous smartfunctions and a futuristic design, HANSASMARTSHOWER has superb pampering potential. The flat panel, with a superfine front plate made from chromed or anthracite-coloured glass (large picture and picture on the right), is not just a beautiful design. All of its functions – the use of the body, hand and head shower, as well as the switching between the various shower heads and water stream settings – are all integrated here.

Waterfall as standard: a cascade spout is integrated into the HANSA**SMARTSHOWER** shower head.

HANSASMARTSHOWER for connection to existing shower fittings, with HANSASTILO hand shower, connecting hose 1.25 m 5858 0100 anthracite