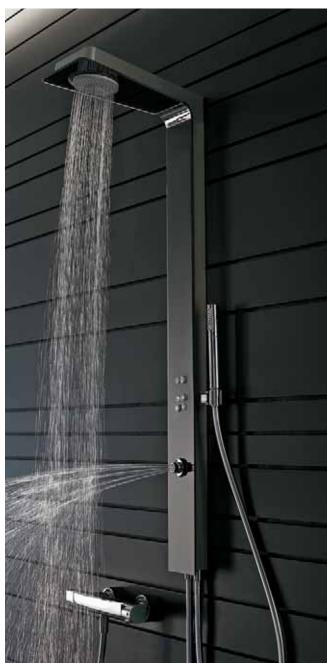

There are endless ways to vary the daily luxury in this shower at just the touch of a button.

Flexible: you can connect it with a connector to the HANSACUBE shower thermostat or via flexible hoses to each available mixer.

Waterfall as standard: a cascade spout is integrated into the HANSA**SMARTSHOWER** shower head.

HANSASMARTSHOWER for connection to existing shower fittings, with HANSASTILO hand shower, connecting hose 1.25 m 5858 0100 anthracite