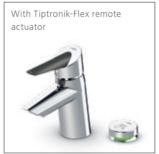

#### HANSAFIT: MATCHING ALL.

The washbasin fittings from the HANSAFIT range will surprise you with the variety of options available. In addition to the sensory model, there are three classic lever mixer designs with a separate Tiptronik-Flex push button for simple remote control and a hand shower providing a mobile source of water. One common feature is the ergonomically optimised design concept that was developed in conjunction with GGT Gesellschaft für Gerontotechnik® (German Association for Gerontotechnology). Thanks to the high-quality materials used, all of the water-bearing parts of HANSAFIT have a low lead content thus ensuring excellent drinking water hygiene.