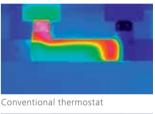

## PROVIDING AN ALL-ROUND GOOD FFFLING: HANSAPRISMA.

Thanks to a function that sets standards in its class, the HANSAPRISMA range simultaneously makes having a bath and shower safer and more comfortable. THERMO COOL ensures that the outer metal casing hardly heats up. And the water is also always maintained at a pleasant temperature: A safety lock that is preset to 38°C provides reliable scalding protection. Important for use in public facilities: The HANSAPRISMA exposed thermostat is suitable for thermal disinfection

HANSAPRISMA

The thermal imaging camera shows: Compared to a conventional thermostat in this price segment, the heat development on the casing of the HANSAPRISMA thermostat is reduced considerably.

Visually attractive too: HANSAPRISMA matches both clear cubic styles and harmoniously circular forms.