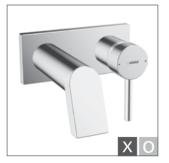

#### X DESIGN PHILOSOPHY

Straight lines, design purism, reduced shapes, colours, materials: This is how the **X** bathroom presents itself. Understated with a twist of coolness, clarity, concentration.

Its architecture follows a strict logic structure – and **X/O** allows you to perfect this logic down to the very last detail.

X O On the following pages, this symbol indicates products and bathrooms that have been designed based on the X philosophy.

#### ITH DESIGN FREEDOM.

The square  $\mathbf{X}$  plates are design options. They enable washbasin fittings to be integrated into cubic bathroom designs.

With X or O basin solutions, you can either emphasise the clear and strong or the soft and rounded design aspects of a range of fittings to suit the overall design philosophy of the bathroom.