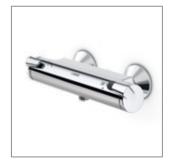

## PROVIDING AN ALL-ROUND GOOD FFFLING: HANSAPRISMA.

Thanks to a function that sets standards in its class, the HANSAPRISMA range simultaneously makes having a bath and shower safer and more comfortable. THERMO COOL ensures that the outer metal casing hardly heats up. And the water is also always maintained at a pleasant temperature: A safety lock that is preset to 38°C provides reliable scalding protection. Important for use in public facilities: The HANSAPRISMA exposed thermostat is suitable for thermal disinfection

HANSAPRISMA

The thermal imaging camera shows: Compared to a conventional thermostat in this price segment, the heat development on the casing of the HANSAPRISMA thermostat is reduced considerably.

Visually attractive too: HANSAPRISMA matches both clear cubic styles and harmoniously circular forms.