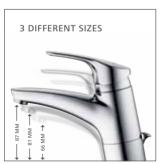

#### MORE COMFORT IN THE XL CLASS.

The new HANSAVANTIS side-operated – from Autumn 2014.

Big is beautiful: HANSAPRIMO XL, HANSAVANTIS XL, HANSAPINTO XL and HANSATWIST XL are 20 mm higher than the basic version and so make optimal use of available space at the washbasin. The increased height also means more projection: You have more space beneath the tap, resulting in even greater freedom of hand movement and noticeably enhanced comfort.