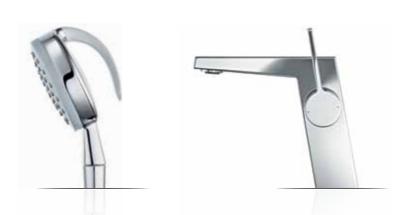

# EVERYTHING UNDER CONTROL: HANSA**MEDIJET FLEX**.

HANSAMEDIJET FLEX is designed specially for the care sector, and meets high functional demands. The ergonomically designed, 360° rotatable handle facilitates easy use of the hand shower for all generations. The HANSAPROTEC system guarantees maximum safety and comfort – and the pleasure of a perfect shower.

The HANSAMEDIJET FLEX shower base can be removed for easy cleaning – so delivering better hygiene and longer service life.

The diameter of the HANSAMEDIJET shower heads is 100 mm, 40 individual soft jets treat you to the perfect shower sensation.