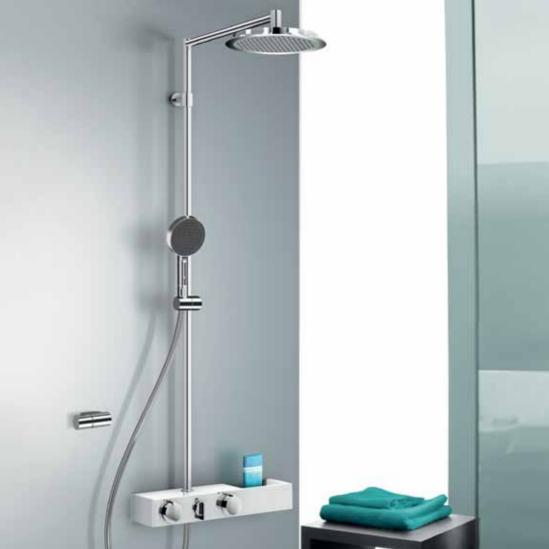

### HANSAFIT: MORE COMFORT FOR THE SHOWER AND BATHROOM.

The HANSAFIT shower rail range is suitable for private bathrooms as well as exhibition and CARF facilities The particularly strong rail provides security and an all-round good feeling. This range can be perfectly combined with HANSAFIT shower or bath thermostats. The non-slip control elements in contrasting colours have a soft touch surface finish making them safe to operate. THERMO COOL ensures that the casings do not get hot.