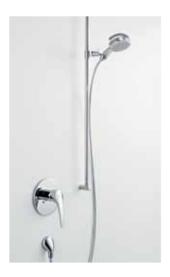

# EVERYTHING UNDER CONTROL: HANSA**MEDIJET FLEX**.

HANSAMEDIJET FLEX is designed specially for the care sector, and meets high functional demands. The ergonomically designed, 360° rotatable handle facilitates easy use of the hand shower for all generations. The HANSAPROTEC system guarantees maximum safety and comfort – and the pleasure of a perfect shower.

The HANSAMEDIJET FLEX shower base can be removed for easy cleaning – so delivering better hygiene and longer service life.

The diameter of the HANSAMEDIJET shower heads is 100 mm, 40 individual soft jets treat you to the perfect shower sensation.