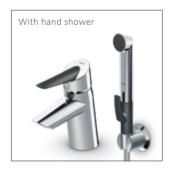

#### HANSAFIT: MATCHING ALL.

The washbasin fittings from the HANSAFIT range will surprise you with the variety of options available. In addition to the sensory model, there are three classic lever mixer designs with a separate Tiptronik-Flex push button for simple remote control and a hand shower providing a mobile source of water. One common feature is the ergonomically optimised design concept that was developed in conjunction with GGT Gesellschaft für Gerontotechnik® (German Association for Gerontotechnology). Thanks to the high-quality materials used, all of the water-bearing parts of HANSAFIT have a low lead content thus ensuring excellent drinking water hygiene.

The hand shower has an EcoFlow function built-in to the shower head. This controls the flow of water without impairing the shower experience.