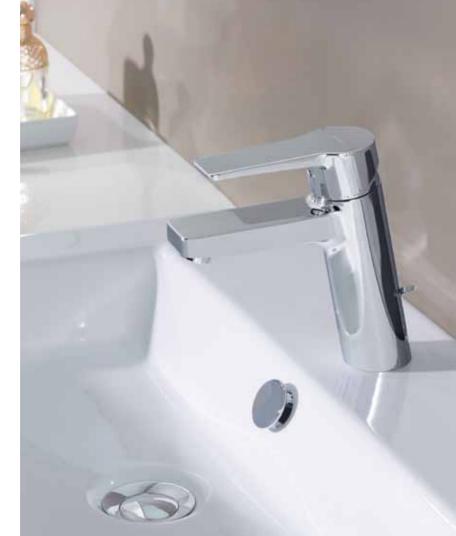

#### HANSAFIT: MATCHING ALL.

The washbasin fittings from the HANSAFIT range will surprise you with the variety of options available. In addition to the sensory model, there are three classic lever mixer designs with a separate Tiptronik-Flex push button for simple remote control and a hand shower providing a mobile source of water. One common feature is the ergonomically optimised design concept that was developed in conjunction with GGT Gesellschaft für Gerontotechnik® (German Association for Gerontotechnology). Thanks to the high-quality materials used, all of the water-bearing parts of HANSAFIT have a low lead content thus ensuring excellent drinking water hygiene.

HANSAFIT washbasin fittings are easy for all generations to use in comfort. This version provides a flow of water without having to touch the fitting.

The complete series is a joy, not only thanks to its timeless design; it also offers a range of surprising and impressively practical additional features which make day-to-day life more agreeable.