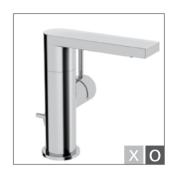

#### X DESIGN PHILOSOPHY

Straight lines, design purism, reduced shapes, colours, materials: This is how the **X** bathroom presents itself. Understated with a twist of coolness, clarity, concentration.

Its architecture follows a strict logic structure – and **X/O** allows you to perfect this logic down to the very last detail.

X O On the following pages, this symbol indicates products and bathrooms that have been designed based on the X philosophy.

#### ITH DESIGN FREEDOM.

The square  $\mathbf{X}$  plates are design options. They enable washbasin fittings to be integrated into cubic bathroom designs.

With X or O basin solutions, you can either emphasise the clear and strong or the soft and rounded design aspects of a range of fittings to suit the overall design philosophy of the bathroom.