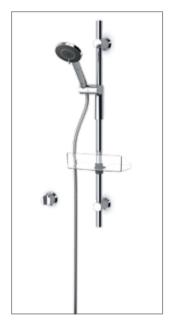

### HANSAFIT: MORE COMFORT FOR THE SHOWER AND BATHROOM.

The HANSAFIT shower rail range is suitable for private bathrooms as well as exhibition and CARF facilities The particularly strong rail provides security and an all-round good feeling. This range can be perfectly combined with HANSAFIT shower or bath thermostats. The non-slip control elements in contrasting colours have a soft touch surface finish making them safe to operate. THERMO COOL ensures that the casings do not get hot.