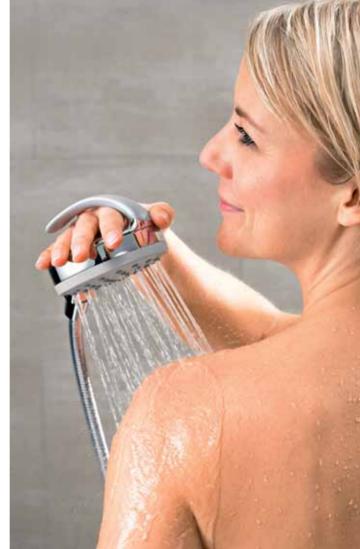

# EVERYTHING UNDER CONTROL: HANSA**MEDIJET FLEX**.

HANSAMEDIJET FLEX is designed specially for the care sector, and meets high functional demands. The ergonomically designed, 360° rotatable handle facilitates easy use of the hand shower for all generations. The HANSAPROTEC system guarantees maximum safety and comfort – and the pleasure of a perfect shower.

The HANSAMEDIJET FLEX shower base can be removed for easy cleaning – so delivering better hygiene and longer service life.

The diameter of the HANSAMEDIJET shower heads is 100 mm, 40 individual soft jets treat you to the perfect shower sensation.