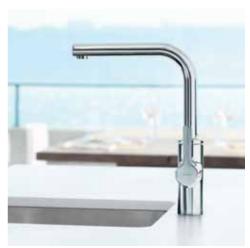

#### PURE WATER. PURE ENJOYMENT: HANSA**PROTEC**

Our new kitchen fittings help preserve the quality of your drinking water. As the material we exclusively use a special HANSA brass alloy which is highly resistant to dezincification and corrosion. All surfaces coming into contact with drinking water are free of nickel coating.

The HANSAPROTEC system additionally signifies that all a product's brass components coming into contact with drinking water have a minimal lead content of less than 0.3 %. The WATER SAFE Hitec functional core is a further guarantee of optimum water quality. Your drinking water remains safe and clean at all times