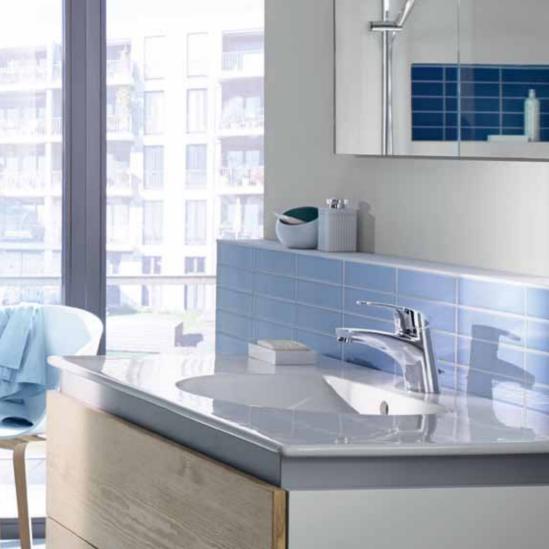

## PROVIDING AN ALL-ROUND GOOD FFFLING: HANSAPRISMA.

Thanks to a function that sets standards in its class, the HANSAPRISMA range simultaneously makes having a bath and shower safer and more comfortable. THERMO COOL ensures that the outer metal casing hardly heats up. And the water is also always maintained at a pleasant temperature: A safety lock that is preset to 38°C provides reliable scalding protection. Important for use in public facilities: The HANSAPRISMA exposed thermostat is suitable for thermal disinfection

HANSAPRISMA

The thermal imaging camera shows: Compared to a conventional thermostat in this price segment, the heat development on the casing of the HANSAPRISMA thermostat is reduced considerably.

Visually attractive too: HANSAPRISMA matches both clear cubic styles and harmoniously circular forms.