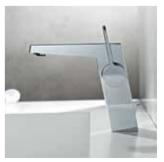

# FREE THINKING. STRAIGHT TALKING: HANSA**LOFT**

HANSALOFT for the X bathroom is the perfect fitting for everyone who appreciates freedom in both the way they live and the way they view life. Challenging and thought provoking – with a formal determination that is rarely experienced. High-gloss surfaces, varying angle dimensions and perfect edges result in a functional work of art with an overwhelming presence.

Due to its impressive contours and unique spatial aura, the side-operated HANSALOFT is an essential element of the overall architectural concept in an X bathroom.