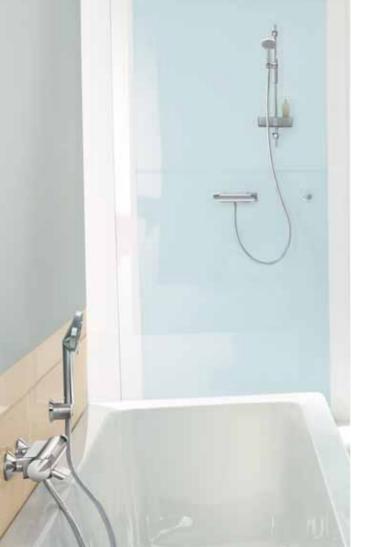

# EVERYTHING UNDER CONTROL: HANSA**MEDIJET FLEX**.

HANSAMEDIJET FLEX is designed specially for the care sector, and meets high functional demands. The ergonomically designed, 360° rotatable handle facilitates easy use of the hand shower for all generations. The HANSAPROTEC system guarantees maximum safety and comfort – and the pleasure of a perfect shower.

The HANSAMEDIJET FLEX shower base can be removed for easy cleaning – so delivering better hygiene and longer service life.

The diameter of the HANSAMEDIJET shower heads is 100 mm, 40 individual soft jets treat you to the perfect shower sensation.