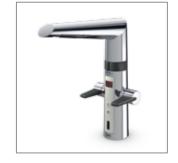

# FREE THINKING. STRAIGHT TALKING: HANSA**LOFT**

HANSALOFT for the X bathroom is the perfect fitting for everyone who appreciates freedom in both the way they live and the way they view life. Challenging and thought provoking – with a formal determination that is rarely experienced. High-gloss surfaces, varying angle dimensions and perfect edges result in a functional work of art with an overwhelming presence.

Due to its impressive contours and unique spatial aura, the side-operated HANSALOFT is an essential element of the overall architectural concept in an X bathroom.