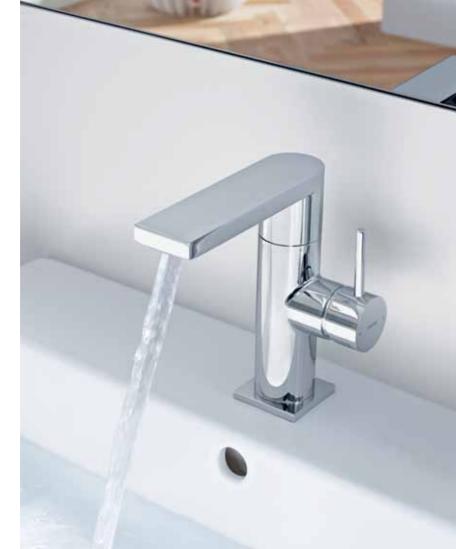

## FRFFDOM THROUGH INTEGRATION: HANSALOFT

HANSALOFT for the O bathroom integrates harmoniously yet is a real eye-catcher. Obviously related to the sideoperated version through its geometry and material properties, the gentle rounded shapes give this version the appearance of lightness and reserved elegance. The opposed alignment of the spout and lever axis provides a highly individual interpretation of the classic control concept.

Personal, natural, welcoming: The HANSALOFT O bathroom combines exterior design and well-equipped interior, linear architecture and homely ambience, clear structures and flowing shapes, which are easy on both your eyes