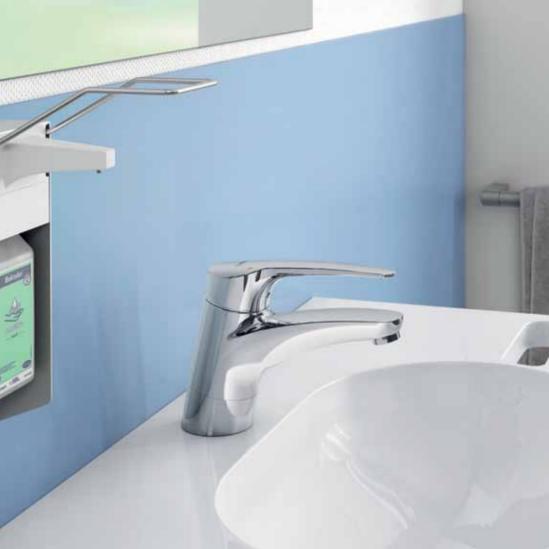

### HANSAMIX: TRIED AND PROVEN. POPULAR. BETTER THAN EVER.

Being consistently better – that is the principle underlying the HANSAMIX It is what has made it what it is: one of the most successful and popular of all HANSA fittings. Since its launch back in 1978, it has constantly embodied the key values underpinning HANSA: Solidity and safety, sophisticated technology, along with exceptional value and quality down to the finest detail. Now in its fourth generation, the HANSAMIX now features

- an updated design;
- with an expanded, now even more flexible range, including three washbasin variants;
- with larger projection, making it even more user-friendly;
- in new material quality for enhanced drinking water hygiene and safety.

HANSAMIX thus demonstrates yet again that it is a genuine classic. Consistently good. Better than ever before.