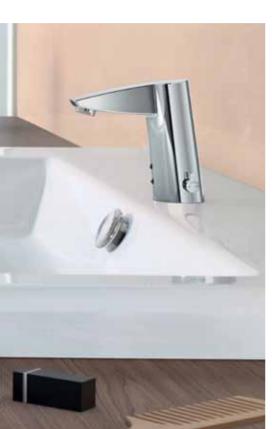

eLECTRONIC.eFFICIENT.eFORTLESSLYCLEVER:HANSASENSeTION.

HANSASENSeTION sensory fittings make life a little bit nicer and easier each day. Their intelligent design makes them safe, simple and hygienic to use, while at the same time minimising consumption of water and energy.

Sensory fittings also stay clean longer, and need less cleaning generally.

The HANSA**SENS***e***TION** range comprises attractive product series for modern private bathrooms and for public facilities. Versions powered by a standard 6V lithium battery and via a 230/12 V mains adapter are available.

#### HANSAFIT: MATCHING ALL.

The washbasin fittings from the HANSAFIT range will surprise you with the variety of options available. In addition to the sensory model, there are three classic lever mixer designs with a separate Tiptronik-Flex push button for simple remote control and a hand shower providing a mobile source of water. One common feature is the ergonomically optimised design concept that was developed in conjunction with GGT Gesellschaft für Gerontotechnik® (German Association for Gerontotechnology). Thanks to the high-quality materials used, all of the water-bearing parts of HANSAFIT have a low lead content thus ensuring excellent drinking water hygiene.

HANSAFIT washbasin fittings are easy for all generations to use in comfort. This version provides a flow of water without having to touch the fitting.

The complete series is a joy, not only thanks to its timeless design; it also offers a range of surprising and impressively practical additional features which make day-to-day life more agreeable.