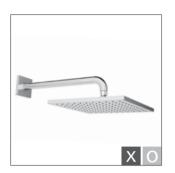

#### THE X/O MODULES: SYSTEM W

The custom design concept can also be realised in every detail in the shower. Square or disk-shaped overhead showers are a key element of the characteristic look

State-of-the-art HANSA concealed systems form the basis for the various design philosophies realised throughout the bathroom environment. HANSAMATRIX provides clearly defined, architectural solutions in X bathrooms. HANSAVAROX with its square or round collars is a universal solution for X and O bathrooms.