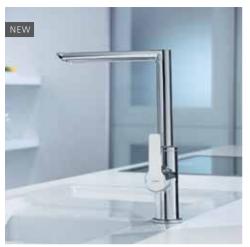

# FREE THINKING. STRAIGHT TALKING: HANSA**LOFT**

HANSALOFT for the X bathroom is the perfect fitting for everyone who appreciates freedom in both the way they live and the way they view life. Challenging and thought provoking – with a formal determination that is rarely experienced. High-gloss surfaces, varying angle dimensions and perfect edges result in a functional work of art with an overwhelming presence.

Due to its impressive contours and unique spatial aura, the side-operated HANSALOFT is an essential element of the overall architectural concept in an X bathroom.