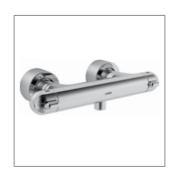

# EVERYTHING UNDER CONTROL: HANSA**MEDIJET FLEX**.

HANSAMEDIJET FLEX is designed specially for the care sector, and meets high functional demands. The ergonomically designed, 360° rotatable handle facilitates easy use of the hand shower for all generations. The HANSAPROTEC system guarantees maximum safety and comfort – and the pleasure of a perfect shower.

The HANSAMEDIJET FLEX shower base can be removed for easy cleaning – so delivering better hygiene and longer service life.

The diameter of the HANSAMEDIJET shower heads is 100 mm, 40 individual soft jets treat you to the perfect shower sensation.