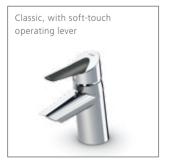

#### HANSAFIT: MATCHING ALL.

The washbasin fittings from the HANSAFIT range will surprise you with the variety of options available. In addition to the sensory model, there are three classic lever mixer designs with a separate Tiptronik-Flex push button for simple remote control and a hand shower providing a mobile source of water. One common feature is the ergonomically optimised design concept that was developed in conjunction with GGT Gesellschaft für Gerontotechnik® (German Association for Gerontotechnology). Thanks to the high-quality materials used, all of the water-bearing parts of HANSAFIT have a low lead content thus ensuring excellent drinking water hygiene.

HANSAFIT washbasin fittings are easy for all generations to use in comfort. This version provides a flow of water without having to touch the fitting.

The complete series is a joy, not only thanks to its timeless design; it also offers a range of surprising and impressively practical additional features which make day-to-day life more agreeable.