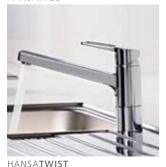

#### MORE COMFORT IN THE XL CLASS.

The new HANSAVANTIS side-operated – from Autumn 2014.

Big is beautiful: HANSAPRIMO XL, HANSAVANTIS XL, HANSAPINTO XL and HANSATWIST XL are 20 mm higher than the basic version and so make optimal use of available space at the washbasin. The increased height also means more projection: You have more space beneath the tap, resulting in even greater freedom of hand movement and noticeably enhanced comfort.

The XL version of HANSATWIST. is available for both lever variants: solid (pictured) and loop.