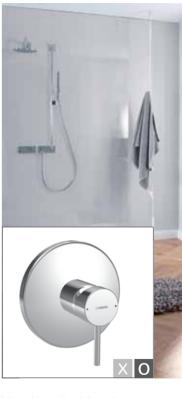

#### THE X/O MODULES: SYSTEM W

The custom design concept can also be realised in every detail in the shower. Square or disk-shaped overhead showers are a key element of the characteristic look

State-of-the-art HANSA concealed systems form the basis for the various design philosophies realised throughout the bathroom environment. HANSAMATRIX provides clearly defined, architectural solutions in X bathrooms. HANSAVAROX with its square or round collars is a universal solution for X and O bathrooms.