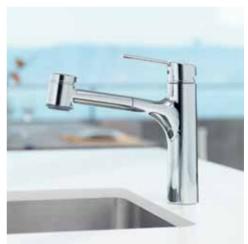

#### HANSA**FIT** FOR THE KITCHEN: INNOVATIVE MUITI-TALENT.

Thought-out to the smallest detail: HANSAFIT has two ergonomically designed, easy-grip levers with which you can easily adjust the flow rate of cold and warm water. Thanks to the additional sensory function of the spout, that can be swivelled by 120°, pre-tempered water will flow out for 10 seconds – perfect for quickly washing your hands and maintaining a hygienic working environment. The temperature is preset via the anthracite-coloured ring and shown in the display. The temperature display issues a warning if the water is too hot, thus ensuring optimum safety.

HANSAFIT: Hygienically flawless and also available with appliance shut-off valve.