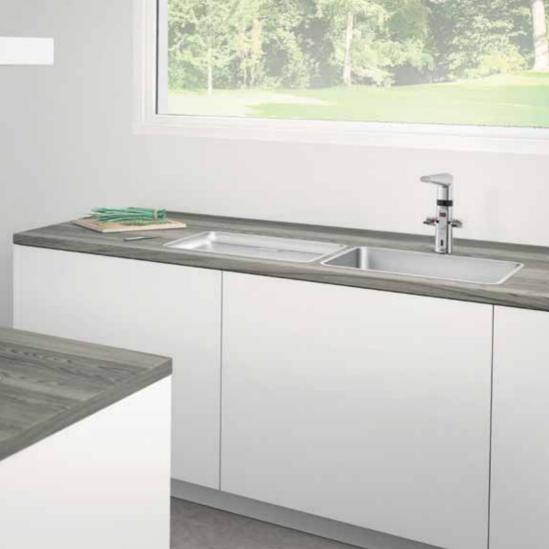

#### PURE WATER. PURE ENJOYMENT: HANSA**PROTEC**

Our new kitchen fittings help preserve the quality of your drinking water. As the material we exclusively use a special HANSA brass alloy which is highly resistant to dezincification and corrosion. All surfaces coming into contact with drinking water are free of nickel coating.

The HANSAPROTEC system additionally signifies that all a product's brass components coming into contact with drinking water have a minimal lead content of less than 0.3 %. The WATER SAFE Hitec functional core is a further guarantee of optimum water quality. Your drinking water remains safe and clean at all times