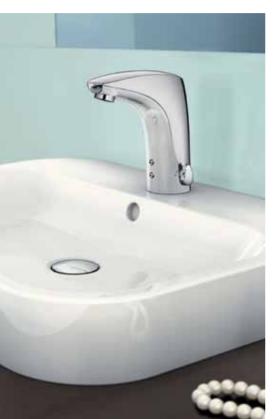

eLECTRONIC.eFFICIENT.eFORTLESSLYCLEVER:HANSASENSeTION.

HANSASENSeTION sensory fittings make life a little bit nicer and easier each day. Their intelligent design makes them safe, simple and hygienic to use, while at the same time minimising consumption of water and energy.

Sensory fittings also stay clean longer, and need less cleaning generally.

The HANSA**SENS***e***TION** range comprises attractive product series for modern private bathrooms and for public facilities. Versions powered by a standard 6V lithium battery and via a 230/12 V mains adapter are available.

#### HANSAFIT: MATCHING ALL.

The washbasin fittings from the HANSAFIT range will surprise you with the variety of options available. In addition to the sensory model, there are three classic lever mixer designs with a separate Tiptronik-Flex push button for simple remote control and a hand shower providing a mobile source of water. One common feature is the ergonomically optimised design concept that was developed in conjunction with GGT Gesellschaft für Gerontotechnik® (German Association for Gerontotechnology). Thanks to the high-quality materials used, all of the water-bearing parts of HANSAFIT have a low lead content thus ensuring excellent drinking water hygiene.

HANSAFIT washbasin fittings are easy for all generations to use in comfort. This version provides a flow of water without having to touch the fitting.

The complete series is a joy, not only thanks to its timeless design; it also offers a range of surprising and impressively practical additional features which make day-to-day life more agreeable.