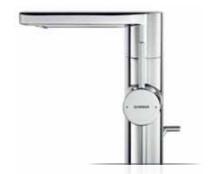

#### HANSA**FIT** FOR THE KITCHEN: INNOVATIVE MUITI-TALENT.

Thought-out to the smallest detail: HANSAFIT has two ergonomically designed, easy-grip levers with which you can easily adjust the flow rate of cold and warm water. Thanks to the additional sensory function of the spout, that can be swivelled by 120°, pre-tempered water will flow out for 10 seconds – perfect for quickly washing your hands and maintaining a hygienic working environment. The temperature is preset via the anthracite-coloured ring and shown in the display. The temperature display issues a warning if the water is too hot, thus ensuring optimum safety.

HANSAFIT: Hygienically flawless and also available with appliance shut-off valve.