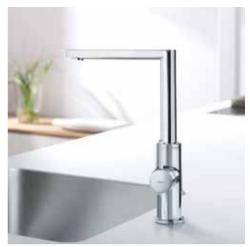

## FRFFDOM THROUGH INTEGRATION: HANSALOFT

HANSALOFT for the O bathroom integrates harmoniously yet is a real eye-catcher. Obviously related to the sideoperated version through its geometry and material properties, the gentle rounded shapes give this version the appearance of lightness and reserved elegance. The opposed alignment of the spout and lever axis provides a highly individual interpretation of the classic control concept.

Personal, natural, welcoming: The HANSALOFT O bathroom combines exterior design and well-equipped interior, linear architecture and homely ambience, clear structures and flowing shapes, which are easy on both your eyes