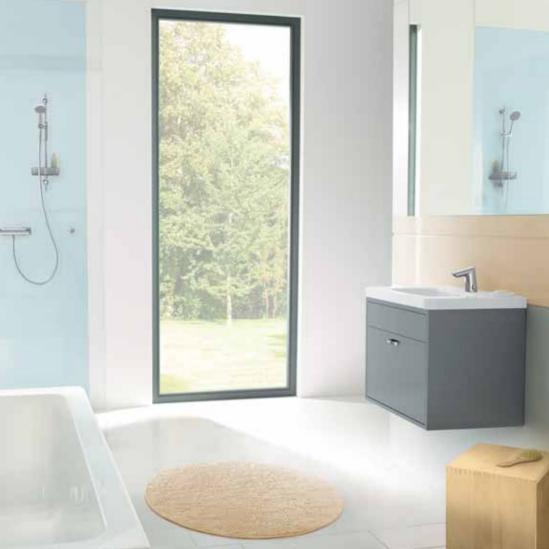

#### THE X/O MODULES: SYSTEM W

The custom design concept can also be realised in every detail in the shower. Square or disk-shaped overhead showers are a key element of the characteristic look

State-of-the-art HANSA concealed systems form the basis for the various design philosophies realised throughout the bathroom environment. HANSAMATRIX provides clearly defined, architectural solutions in X bathrooms. HANSAVAROX with its square or round collars is a universal solution for X and O bathrooms.

#### ITH DESIGN FREEDOM.

The square  $\mathbf{X}$  plates are design options. They enable washbasin fittings to be integrated into cubic bathroom designs.

With X or O basin solutions, you can either emphasise the clear and strong or the soft and rounded design aspects of a range of fittings to suit the overall design philosophy of the bathroom.