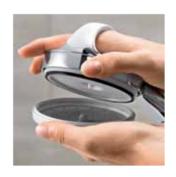

# EVERYTHING UNDER CONTROL: HANSA**MEDIJET FLEX**.

HANSAMEDIJET FLEX is designed specially for the care sector, and meets high functional demands. The ergonomically designed, 360° rotatable handle facilitates easy use of the hand shower for all generations. The HANSAPROTEC system guarantees maximum safety and comfort – and the pleasure of a perfect shower.

The HANSAMEDIJET FLEX shower base can be removed for easy cleaning – so delivering better hygiene and longer service life.

The diameter of the HANSAMEDIJET shower heads is 100 mm, 40 individual soft jets treat you to the perfect shower sensation.