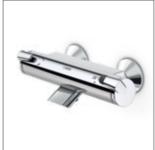

## PROVIDING AN ALL-ROUND GOOD FFFLING: HANSAPRISMA.

Thanks to a function that sets standards in its class, the HANSAPRISMA range simultaneously makes having a bath and shower safer and more comfortable. THERMO COOL ensures that the outer metal casing hardly heats up. And the water is also always maintained at a pleasant temperature: A safety lock that is preset to 38°C provides reliable scalding protection. Important for use in public facilities: The HANSAPRISMA exposed thermostat is suitable for thermal disinfection

HANSAPRISMA

The thermal imaging camera shows: Compared to a conventional thermostat in this price segment, the heat development on the casing of the HANSAPRISMA thermostat is reduced considerably.

Visually attractive too: HANSAPRISMA matches both clear cubic styles and harmoniously circular forms.