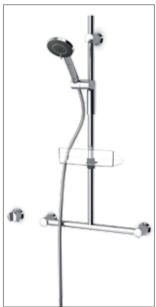

### HANSAFIT: MORE COMFORT FOR THE SHOWER AND BATHROOM.

The HANSAFIT shower rail range is suitable for private bathrooms as well as exhibition and CARF facilities The particularly strong rail provides security and an all-round good feeling. This range can be perfectly combined with HANSAFIT shower or bath thermostats. The non-slip control elements in contrasting colours have a soft touch surface finish making them safe to operate. THERMO COOL ensures that the casings do not get hot.