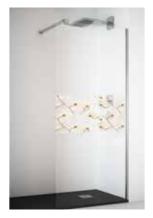

#### MAURICIO / FIXED SHOWER SCREENS / ENCLOSURES

- \* Important: Indicate where the sliding door is. Right or left
- \* Height SHOWER SCREEN 195 cm.

MAURICIO SHOWER SCREEN RIGHT FRONTAL H26 120

MAURICIO SHOWER SCREEN LEFT FRONTAL 120

#### MAURICIO / FIXED SHOWER SCREENS / ENCLOSURES DECORS

MAURICIO SHOWER SCREEN FRONTAL DECOR MOIRA (2) GREY

MAURICIO SHOWER SCREEN FRONTAL DECOR MOIRA (5) GREY

MAURICIO SHOWER SCREEN FRONTAL DECOR MOIRA (10) GREY

| DECOR | MOIRA |
|-------|-------|
| 120   | H54   |
| 140   | H55   |
| 160   | H56   |
|       |       |