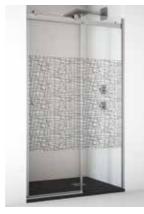

#### MAURICIO / FIXED SHOWER SCREENS / ENCLOSURES DECORS

MAURICIO SHOWER SCREEN FRONTAL DECOR PRODIGY (2)

MAURICIO SHOWER SCREEN FRONTAL DECOR PRODIGY (5)

MAURICIO SHOWER SCREEN FRONTAL DECOR PRODIGY (10)

| DECOR P | RODIGY |
|---------|--------|
| 120     | H54    |
| 140     | H55    |
| 160     | H56    |
|         |        |

DECOR ARUBA
120 H54
140 H55
160 H56

MAURICIO SHOWER SCREEN FRONTAL DECOR ARUBA (2) GREY