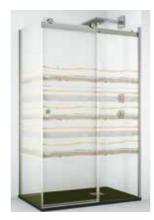

#### MAURICIO / FIXED SHOWER SCREENS / ENCLOSURES DECORS

MAURICIO SHOWER SCREEN FRONTAL DECOR MOIRA (2) GREY

MAURICIO SHOWER SCREEN FRONTAL DECOR MOIRA (5) GREY

MAURICIO SHOWER SCREEN FRONTAL DECOR MOIRA (10) GREY

| DECOR | MOIRA |
|-------|-------|
| 120   | H54   |
| 140   | H55   |
| 160   | H56   |
|       |       |