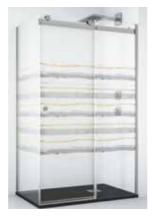

#### BAHAMAS / FIXED SHOWER SCREENS / ENCLOSURES DECORS

BAHAMAS SHOWER SCREEN DECOR PRODIGY (2)

SHOWER SCREEN BAHAMAS DECOR PRODIGY (5)

SHOWER SCREEN BAHAMAS DECOR PRODIGY (10)

| DECOR PRO | DIGY I BAR |
|-----------|------------|
| 90        | H50        |
| 100       | H51        |
| 110       | H52        |
| 120       | H53        |

| DECOR PROI | DIGY II BARS |
|------------|--------------|
| 90         | H94          |
| 100        | H95          |
| 110        | H96          |
| 120        | H97          |
| 140        | H98          |
| 160        | H99          |