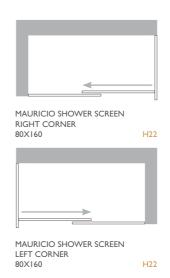

#### MAURICIO SHOWER SCREEN CORNER 80 / FORMATS

- \* Important: Indicate where the sliding door is. Right or left
- \* Height SHOWER SCREEN 195 cm.