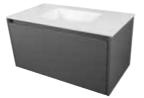

### HCME -

VANITY UNITALEXIA

### HCME -

VANITY UNIT ALEXIA SNOW H2 75X50X50

VANITY UNIT ALEXIA SNOW H3 90X50X50

VANITY UNIT ALEXIA SNOW H6 120X50X50

VANITY UNIT ALEXIA
DOUBLE DRAWER / SINK SNOW
120X50X50 H32

VANITY UNIT ALEXIA GREY H2 75X50X50