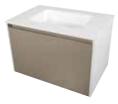

### HCME -

VANITY UNITALEXIA

### HCME -

VANITY UNIT ALEXIA SNOW H2 75X50X50

VANITY UNIT ALEXIA SNOW H3 90X50X50

VANITY UNIT ALEXIA SNOW H6 120X50X50

VANITY UNIT ALEXIA
DOUBLE DRAWER / SINK SNOW
120X50X50 H32

VANITY UNIT ALEXIA GREY H2 75X50X50