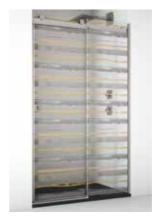

| DECOR P | RODIGY |
|---------|--------|
| 120     | H54    |
| 140     | H55    |
| 160     | H56    |
|         |        |

DECOR ARUBA
120 H54
140 H55
160 H56

MAURICIO SHOWER SCREEN FRONTAL DECOR ARUBA (2) GREY

MAURICIO SHOWER SCREEN FRONTAL DECOR ARUBA (5) GREY

MAURICIO SHOWER SCREEN FRONTAL DECOR ARUBA (10) GREY