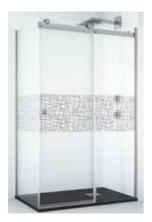

#### BAHAMAS / FIXED SHOWER SCREENS / ENCLOSURES DECORS

BAHAMAS SHOWER SCREEN DECOR PRODIGY (2)

SHOWER SCREEN BAHAMAS DECOR PRODIGY (5)

SHOWER SCREEN BAHAMAS DECOR PRODIGY (10)

| DECOR PRO | DIGY I BAR |
|-----------|------------|
| 90        | H50        |
| 100       | H51        |
| 110       | H52        |
| 120       | H53        |

| DECOR PROI | DIGY II BARS |
|------------|--------------|
| 90         | H94          |
| 100        | H95          |
| 110        | H96          |
| 120        | H97          |
| 140        | H98          |
| 160        | H99          |