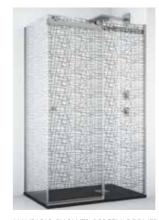

BAHAMAS SHOWER SCREEN DECOR ARUBA (2) GREY

SHOWER SCREEN BAHAMAS DECOR ARUBA (5) GREY

SHOWER SCREEN BAHAMAS DECOR ARUBA (10) GREY

| DECOR ARI | JBA I BAR |
|-----------|-----------|
| 90        | H50       |
| 100       | H51       |
| 110       | H52       |
| 120       | H53       |

| DECOR ARU | IBA II BARS |
|-----------|-------------|
| 90        | H94         |
| 100       | H95         |
| 110       | H96         |
| 120       | H97         |
| 140       | H98         |
| 160       | H99         |