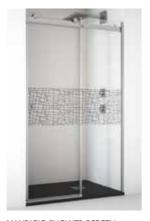

BAHAMAS SHOWER SCREEN DECOR ARUBA (2) GREY

SHOWER SCREEN BAHAMAS DECOR ARUBA (5) GREY

SHOWER SCREEN BAHAMAS DECOR ARUBA (10) GREY

| DECOR ARI | JBA I BAR |
|-----------|-----------|
| 90        | H50       |
| 100       | H51       |
| 110       | H52       |
| 120       | H53       |