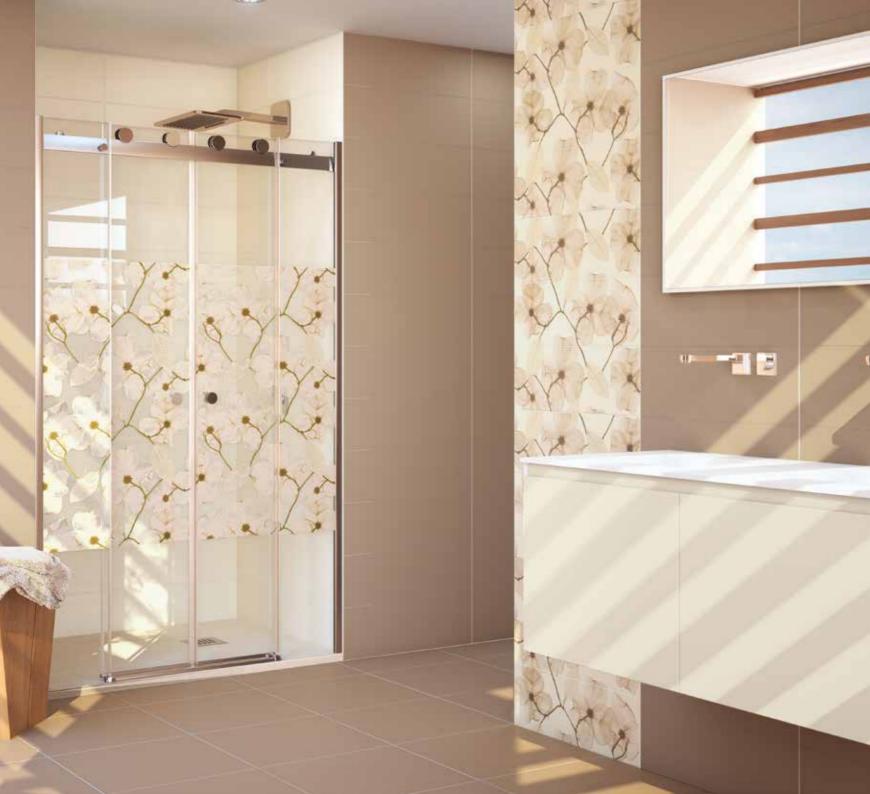

20X60

HOME TORTOLA 45X45

**HOME TORTOLA** 20X60

MIRROR-FRAME TÓRTOTA 60X120

MAURICIO SHOWER SCREEN CORNER DECOR ARUBA (2) BEIGE

SHOWER TRAY ISLA BEIGE

VANITY UNIT ALEXIA DOUBLE DRAWER / SINK TORTOLA 120×50×50

BAHAMAS SHOWER SCREEN DECOR ARUBA (2) GREY

SHOWER SCREEN BAHAMAS DECOR ARUBA (5) GREY

SHOWER SCREEN BAHAMAS DECOR ARUBA (10) GREY

| DECOR ARI | JBA I BAR |
|-----------|-----------|
| 90        | H50       |
| 100       | H51       |
| 110       | H52       |
| 120       | H53       |