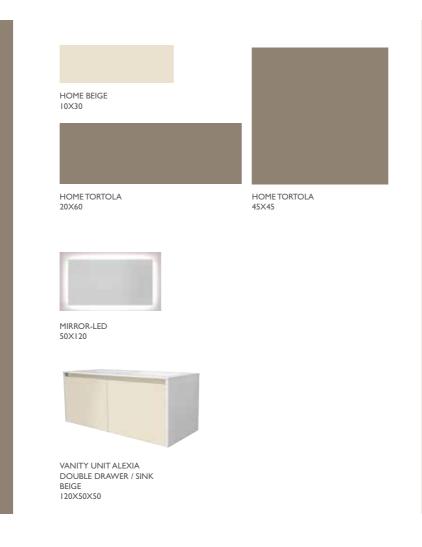

20X60

HOME TORTOLA 45X45

**HOME TORTOLA** 20X60

MIRROR-FRAME TÓRTOTA 60X120

MAURICIO SHOWER SCREEN CORNER DECOR ARUBA (2) BEIGE

SHOWER TRAY ISLA BEIGE

VANITY UNIT ALEXIA DOUBLE DRAWER / SINK TORTOLA 120×50×50