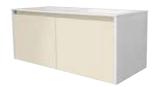

#### VANITY UNIT ALEXIA

120X50X50

H68

#### VANITY UNIT SIBEL

SUPERIMPOSED

NO

NO

INCLUDED

POSITIONING OF SINK TAPS INCLUDED

ANCHORING MATERIAL

LEGS INCLUDED