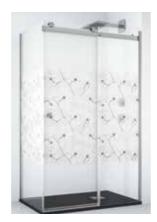

BAHAMAS SHOWER SCREEN DECOR ARUBA (2) GREY

SHOWER SCREEN BAHAMAS DECOR ARUBA (5) GREY

SHOWER SCREEN BAHAMAS DECOR ARUBA (10) GREY

| DECOR ARI | JBA I BAR |
|-----------|-----------|
| 90        | H50       |
| 100       | H51       |
| 110       | H52       |
| 120       | H53       |

| DECOR ARU | IBA II BARS |
|-----------|-------------|
| 90        | H94         |
| 100       | H95         |
| 110       | H96         |
| 120       | H97         |
| 140       | H98         |
| 160       | H99         |