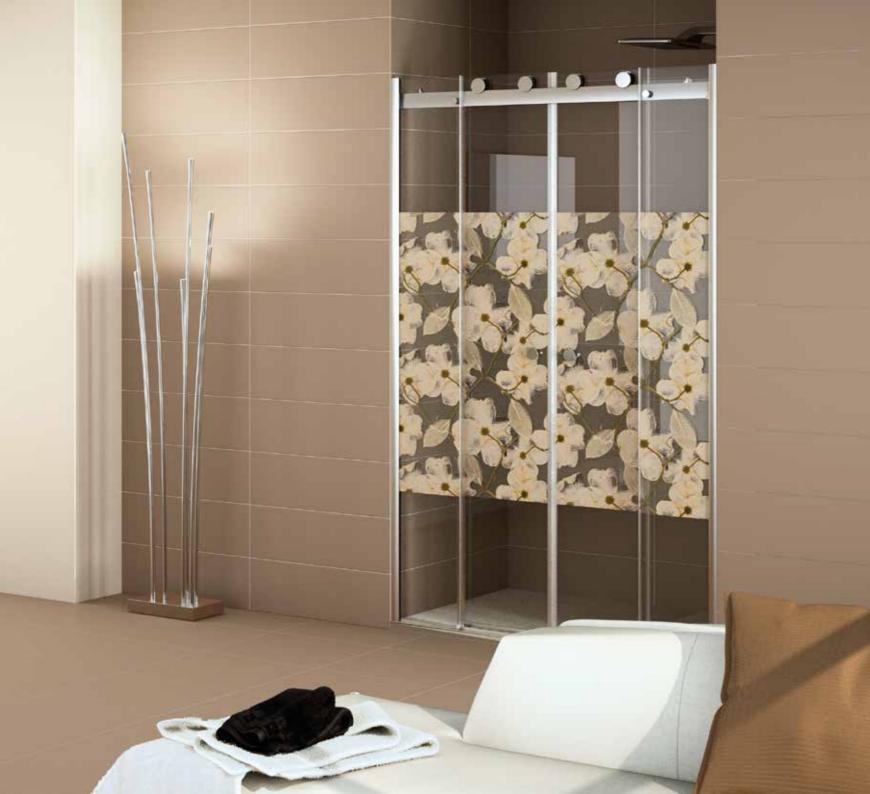

#### HCME

HOME SNOW 20X60

HOME GRAPHITE 20X60

DECOR ARUBA GREY I 20X60

DECOR ARUBA GREY II 20X60

HOME GRAPHITE 45X45

MIRROR-FRAME GRAPHITE 60X120

MAURICIO SHOWER SCREEN FRONTAL DECOR ARUBA (2) GREY

SHOWER TRAY ISLA GRAPHITE

VANITY UNIT ALEXIA DOUBLE DRAWER / SINK GRAPHITE 120X50X50