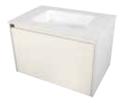

### HCME -

VANITY UNIT ALEXIA SNOW H2 75X50X50

VANITY UNIT ALEXIA SNOW H3 90X50X50

VANITY UNIT ALEXIA SNOW H6 120X50X50

VANITY UNIT ALEXIA
DOUBLE DRAWER / SINK SNOW
120X50X50 H32

VANITY UNIT ALEXIA GREY H2 75X50X50

VANITY UNIT ALEXIA GREY H3 90X50X50

VANITY UNIT ALEXIA GREY H6 120X50X50

VANITY UNIT ALEXIA
DOUBLE DRAWER / SINK GREY
120X50X50 H32

VANITY UNIT ALEXIA SLATEGREY H2 75X50X50

VANITY UNIT ALEXIA SLATEGREY
H3
90X50X50