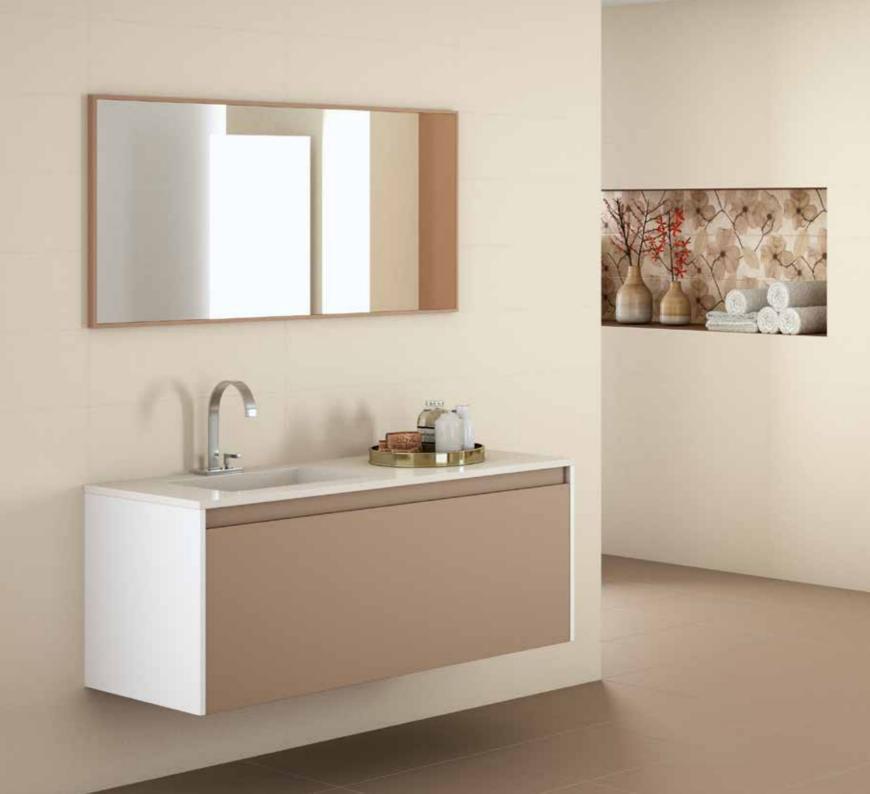

#### HCME

DECOR SET (2) MOIRA BEIGE 20X60

HOME EARTH 20X60

MIRROR-FRAME BEIGE 60×120

VANITY UNIT SIBEL DOUBLE DRAWER / SINK BEIGE 120X50X50

MAURICIO SHOWER SCREEN FRONTAL DECOR MOIRA (5) BEIGE

SHOWER TRAY ISLA BEIGE