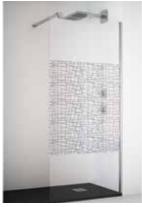

BAHAMAS SHOWER SCREEN DECOR PRODIGY (2)

SHOWER TRAY ISLA SLATEGREY

 $V \; E \; R \; S \; A \; T \; I \; L \; I \; T \; Y$ 

S S HCME

#### BAHAMAS / FIXED SHOWER SCREENS / ENCLOSURES DECORS

BAHAMAS SHOWER SCREEN DECOR PRODIGY (2)

SHOWER SCREEN BAHAMAS DECOR PRODIGY (5)

SHOWER SCREEN BAHAMAS DECOR PRODIGY (10)

| DECOR PRO | DIGY I BAR |
|-----------|------------|
| 90        | H50        |
| 100       | H51        |
| 110       | H52        |
| 120       | H53        |

| DECOR PROI | DIGY II BARS |
|------------|--------------|
| 90         | H94          |
| 100        | H95          |
| 110        | H96          |
| 120        | H97          |
| 140        | H98          |
| 160        | H99          |