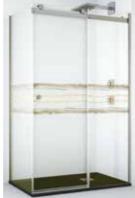

#### BAHAMAS / FIXED SHOWER SCREENS / ENCLOSURES

- \*Important: Indicate where the anchoring should go. Right or left
- \* Height SHOWER SCREEN 195 cm.

#### BAHAMAS / FIXED SHOWER SCREENS / ENCLOSURES DECORS

BAHAMAS SHOWER SCREEN DECOR MOIRA (2) GREY

SHOWER SCREEN BAHAMAS DECOR MOIRA (5) GREY

SHOWER SCREEN BAHAMAS DECOR MOIRA (10) GREY

| DECOR MOIRA I BAR |     |
|-------------------|-----|
| 90                | H50 |
| 100               | H51 |
| 110               | H52 |
| 120               | H53 |

#### BAHAMAS / FIXED SHOWER SCREENS / ENCLOSURES DECORS

BAHAMAS SHOWER SCREEN DECOR PRODIGY (2)

SHOWER SCREEN BAHAMAS DECOR PRODIGY (5)

SHOWER SCREEN BAHAMAS DECOR PRODIGY (10)

| DECOR PRO | DIGY I BAR |
|-----------|------------|
| 90        | H50        |
| 100       | H51        |
| 110       | H52        |
| 120       | H53        |

BAHAMAS SHOWER SCREEN DECOR ARUBA (2) GREY

SHOWER SCREEN BAHAMAS DECOR ARUBA (5) GREY

SHOWER SCREEN BAHAMAS DECOR ARUBA (10) GREY

| DECOR ARI | JBA I BAR |
|-----------|-----------|
| 90        | H50       |
| 100       | H51       |
| 110       | H52       |
| 120       | H53       |