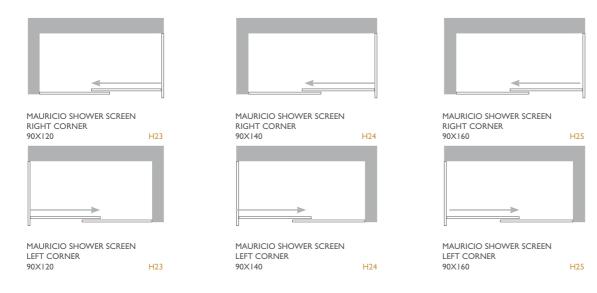

#### MAURICIO / FIXED SHOWER SCREENS / ENCLOSURES

- \* Important: Indicate where the sliding door is. Right or left
- \* Height SHOWER SCREEN 195 cm.

MAURICIO SHOWER SCREEN RIGHT FRONTAL H26 120

MAURICIO SHOWER SCREEN LEFT FRONTAL 120

MAURICIO SHOWER SCREEN RIGHT FRONTAL H27 140

MAURICIO SHOWER SCREEN LEFT FRONTAL H2:

MAURICIO SHOWER SCREEN RIGHT FRONTAL H28 160

MAURICIO SHOWER SCREEN LEFT FRONTAL H28 160