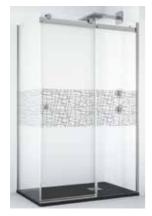

#### MAURICIO / FIXED SHOWER SCREENS / ENCLOSURES DECORS

MAURICIO SHOWER SCREEN FRONTAL DECOR MOIRA (2) GREY

MAURICIO SHOWER SCREEN FRONTAL DECOR MOIRA (5) GREY

MAURICIO SHOWER SCREEN FRONTAL DECOR MOIRA (10) GREY

| DECOR | MOIRA |
|-------|-------|
| 120   | H54   |
| 140   | H55   |
| 160   | H56   |
|       |       |