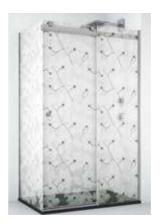

#### BAHAMAS / FIXED SHOWER SCREENS / ENCLOSURES DECORS

BAHAMAS SHOWER SCREEN DECOR MOIRA (2) GREY

SHOWER SCREEN BAHAMAS DECOR MOIRA (5) GREY

SHOWER SCREEN BAHAMAS DECOR MOIRA (10) GREY

| DECOR MOIRA I BAR |     |
|-------------------|-----|
| 90                | H50 |
| 100               | H51 |
| 110               | H52 |
| 120               | H53 |

| DECOR MO | IRA II BARS |
|----------|-------------|
| 90       | H94         |
| 100      | H95         |
| 110      | H96         |
| 120      | H97         |
| 140      | H98         |
| 160      | H99         |