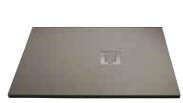

BAHAMAS SHOWER SCREEN DECOR PRODIGY (2)

SHOWER TRAY ISLA SLATEGREY

 $V \; E \; R \; S \; A \; T \; I \; L \; I \; T \; Y$ 

S S HCME

### HCME -

SHOWER TRAY ISLA SNOW

SHOWER TRAY ISLA BEIGE

SHOWER TRAY ISLA WHITE

SHOWER TRAY ISLA GREY

SHOWER TRAY ISLA EARTH

SHOWER TRAY ISLA NEGRO METALIZADO

SHOWER TRAY ISLA SLATEGREY

### HCME

53

SHOWER TRAY ISLA HIS 800X1600 mm

\*Considered the Technical Building Code - CTE (applicable to buildings) in effect since the 28th of March of 2006, the floors are classified according to their resistance against slipping, in agreement with the regulation UNE ENV 12633:2003 and always completing the test in a humid environment.