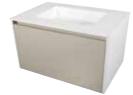

E SLATEGREY** 7,5X60

RODAPIE HOME GRAPHITE 7,5X60

C07/P









### PORCELAIN TILES







PEI IV HOME TORTOLA MOHS 4 60X60 T04/M



PEI IV HOME EARTH MOHS 4 60X60 T04/M

| RODAPIE HOME BEIGE<br>7,5X60 | C07/P |
|------------------------------|-------|
| RODAPIE HOME EARTH           |       |
| 7,5X60                       | C07/P |
| RODAPIE HOMETORTOLA          |       |
| 7,5X60                       | C07/P |



 $V \; E \; R \; S \; A \; T \; I \; L \; I \; T \; Y$ 

# FUR U R E



### HCME -



VANITY UNITALEXIA



### HCME -



VANITY UNIT ALEXIA SNOW H2 75X50X50



VANITY UNIT ALEXIA SNOW H3 90X50X50



VANITY UNIT ALEXIA SNOW H6 120X50X50



VANITY UNIT ALEXIA
DOUBLE DRAWER / SINK SNOW
120X50X50 H32



VANITY UNIT ALEXIA GREY H2 75X50X50



VANITY UNIT ALEXIA GREY H3 90X50X50



VANITY UNIT ALEXIA GREY H6 120X50X50



VANITY UNIT ALEXIA
DOUBLE DRAWER / SINK GREY
120X50X50 H32



VANITY UNIT ALEXIA SLATEGREY H2 75X50X50



VANITY UNIT ALEXIA SLATEGREY
H3
90X50X50



VANITY UNIT ALEXIA SLATEGREY H6 120X50X50



VANITY UNIT ALEXIA
DOUBLE DRAWER / SINK SLATEGREY
120X50X50 H3:



VANITY UNIT ALEXIA GRAPHITE H2 75X50X50



VANITY UNIT ALEXIA GRAPHITE H3 90X50X50



VANITY UNIT ALEXIA GRAPHITE H6 120X50X50



VANITY UNIT ALEXIA
DOUBLE DRAWER / SINK GRAPHITE
I 20X50X50 H32



VANITY UNIT ALEXIA BEIGE H2 75X50X50



VANITY UNIT ALEXIA BEIGE H3 90X50X50



VANITY UNIT ALEXIA BEIGE H6 120X50X50



VANITY UNIT ALEXIA
DOUBLE DRAWER / SINK BEIGE
I20X50X50



VANITY UNIT ALEXIA EARTH H2 75X50X50



VANITY UNIT ALEXIA EARTH H3 90X50X50



VANITY UNIT ALEXIA EARTH H6 120X50X50