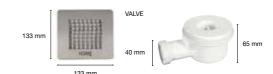

### HCME

53

SHOWER TRAY ISLA HIS 800X1600 mm

\*Considered the Technical Building Code - CTE (applicable to buildings) in effect since the 28th of March of 2006, the floors are classified according to their resistance against slipping, in agreement with the regulation UNE ENV 12633:2003 and always completing the test in a humid environment.