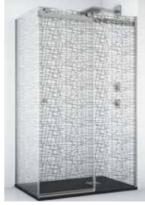

#### MAURICIO / FIXED SHOWER SCREENS / ENCLOSURES DECORS

MAURICIO SHOWER SCREEN FRONTAL DECOR PRODIGY (2)

MAURICIO SHOWER SCREEN FRONTAL DECOR PRODIGY (5)

MAURICIO SHOWER SCREEN FRONTAL DECOR PRODIGY (10)

| DECOR P | RODIGY |
|---------|--------|
| 120     | H54    |
| 140     | H55    |
| 160     | H56    |
|         |        |

DECOR ARUBA
120 H54
140 H55
160 H56

MAURICIO SHOWER SCREEN FRONTAL DECOR ARUBA (2) GREY