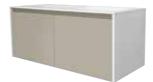

### HCME —

VANITY*UNITSIBEL* 

### HCME -

VANITY UNIT SIBEL SNOW H34 75X50X50

VANITY UNIT SIBEL SNOW H2 90X50X50

VANITY UNIT SIBEL SNOW H3 120X50X50

VANITY UNIT SIBEL
DOUBLE DRAWER / SINK SNOW
120X50X50 H32

VANITY UNIT SIBEL GREYH34 75X50X50