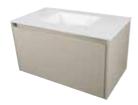

VANITY UNIT ALEXIA
DOUBLE DRAWER / SINK GRAPHITE
I 20X50X50 H32

VANITY UNIT ALEXIA BEIGE H2 75X50X50

VANITY UNIT ALEXIA BEIGE H3 90X50X50

VANITY UNIT ALEXIA BEIGE H6 120X50X50

VANITY UNIT ALEXIA
DOUBLE DRAWER / SINK BEIGE
I20X50X50

VANITY UNIT ALEXIA EARTH H2 75X50X50

VANITY UNIT ALEXIA EARTH H3 90X50X50

VANITY UNIT ALEXIA EARTH H6 120X50X50

VANITY UNIT ALEXIA
DOUBLE DRAWER / SINK EARTH
120X50X50 H32

VANITY UNIT ALEXIA TORTOLA H2 75X50X50