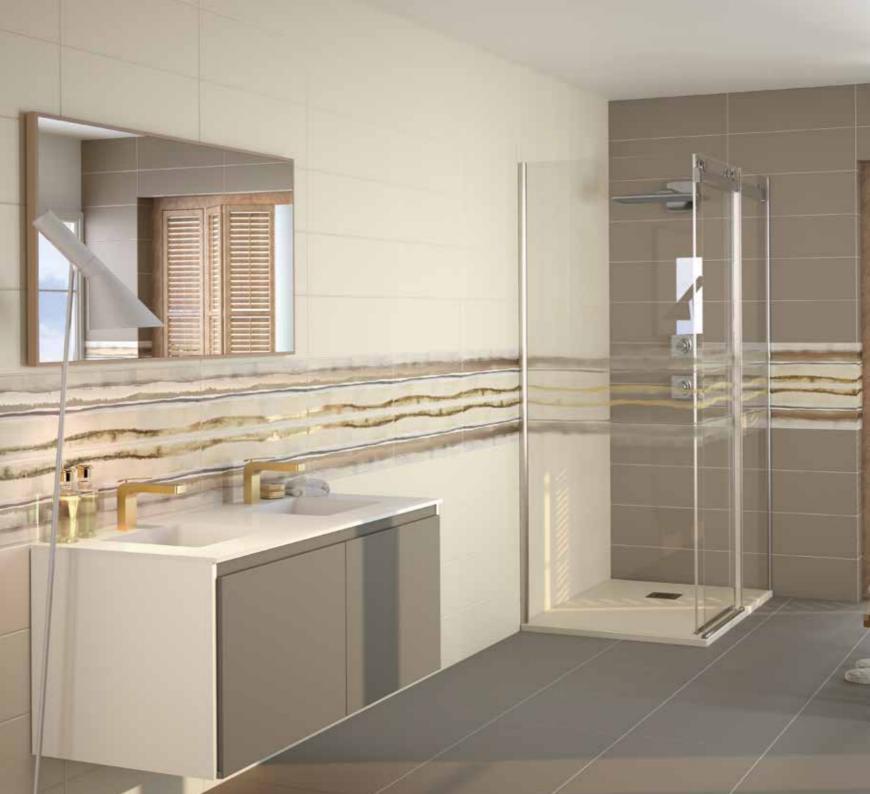

#### HCME

HOME SNOW 20X60

HOME GRAPHITE 20X60

DECOR ARUBA GREY I 20X60

DECOR ARUBA GREY II 20X60

HOME GRAPHITE 45X45

MIRROR-FRAME GRAPHITE 60X120

MAURICIO SHOWER SCREEN FRONTAL DECOR ARUBA (2) GREY

SHOWER TRAY ISLA GRAPHITE

VANITY UNIT ALEXIA DOUBLE DRAWER / SINK GRAPHITE 120X50X50