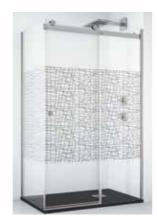

#### MAURICIO / FIXED SHOWER SCREENS / ENCLOSURES DECORS

MAURICIO SHOWER SCREEN FRONTAL DECOR PRODIGY (2)

MAURICIO SHOWER SCREEN FRONTAL DECOR PRODIGY (5)

MAURICIO SHOWER SCREEN FRONTAL DECOR PRODIGY (10)

| DECOR P | RODIGY |
|---------|--------|
| 120     | H54    |
| 140     | H55    |
| 160     | H56    |
|         |        |

DECOR ARUBA
120 H54
140 H55
160 H56

MAURICIO SHOWER SCREEN FRONTAL DECOR ARUBA (2) GREY

MAURICIO SHOWER SCREEN FRONTAL DECOR ARUBA (5) GREY

MAURICIO SHOWER SCREEN FRONTAL DECOR ARUBA (10) GREY