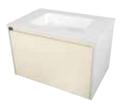

### HCME -

VANITY UNITALEXIA

### HCME -

VANITY UNIT ALEXIA SNOW H2 75X50X50

VANITY UNIT ALEXIA SNOW H3 90X50X50

VANITY UNIT ALEXIA SNOW H6 120X50X50

VANITY UNIT ALEXIA
DOUBLE DRAWER / SINK SNOW
120X50X50 H32

VANITY UNIT ALEXIA GREY H2 75X50X50