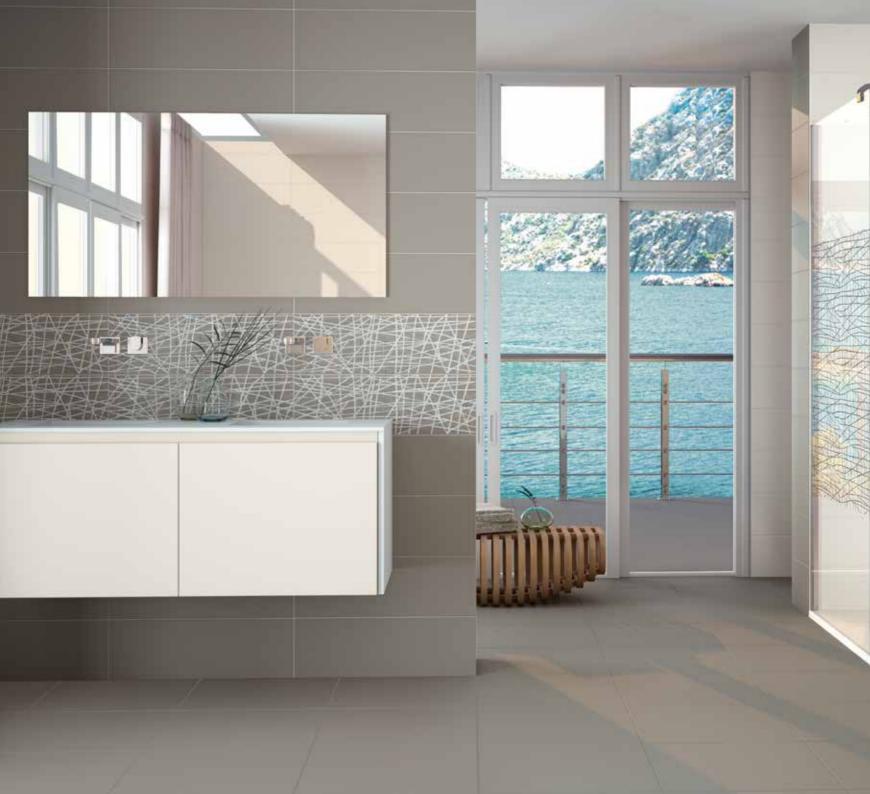

#### HCME

HOME SNOW 20X60

HOME GRAPHITE 20X60

DECOR ARUBA GREY I 20X60

DECOR ARUBA GREY II 20X60

HOME GRAPHITE 45X45

MIRROR-FRAME GRAPHITE 60X120

MAURICIO SHOWER SCREEN FRONTAL DECOR ARUBA (2) GREY

## HOME WALL TILES

| HOME SNOW<br>20X60      | TI6/M | INCISION HOME SNOW<br>20X60   | T35/M | INCISION SIGMA SNOW<br>20X60      | T37/M |
|-------------------------|-------|-------------------------------|-------|-----------------------------------|-------|
|                         |       |                               |       |                                   |       |
|                         |       |                               |       |                                   |       |
| HOME GREY<br>20X60      | T16/M | INCISION HOME GREY<br>20X60   | T35/M | INCISION SIGMA GREY<br>20X60      | T37/M |
|                         |       |                               |       |                                   |       |
|                         |       |                               |       |                                   |       |
| HOME SLATEGREY<br>20X60 | TI6/M | INCISION HOME SLATEGREY 20X60 | T35/M | INCISION SIGMA SLATEGREY<br>20X60 | T37/M |
|                         |       |                               |       |                                   |       |
|                         |       |                               |       |                                   |       |
| HOME GRAPHITE<br>20X60  | TI6/M | INCISION HOME GRAPHITE 20X60  | T35/M | INCISION SIGMA GRAPHITE 20X60     | T37/M |