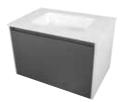

### HCME -

VANITY UNITALEXIA

### HCME -

VANITY UNIT ALEXIA SNOW H2 75X50X50

VANITY UNIT ALEXIA SNOW H3 90X50X50

VANITY UNIT ALEXIA SNOW H6 120X50X50

VANITY UNIT ALEXIA
DOUBLE DRAWER / SINK SNOW
120X50X50 H32

VANITY UNIT ALEXIA GREY H2 75X50X50