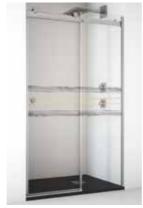

#### MAURICIO / FIXED SHOWER SCREENS / ENCLOSURES

- \* Important: Indicate where the sliding door is. Right or left
- \* Height SHOWER SCREEN 195 cm.

MAURICIO SHOWER SCREEN RIGHT FRONTAL H26 120

MAURICIO SHOWER SCREEN LEFT FRONTAL 120

MAURICIO SHOWER SCREEN RIGHT FRONTAL H27 140

MAURICIO SHOWER SCREEN LEFT FRONTAL H2:

MAURICIO SHOWER SCREEN RIGHT FRONTAL H28 160

MAURICIO SHOWER SCREEN LEFT FRONTAL H28 160