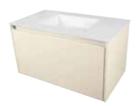

### HCME —

VANITY*UNITSIBEL* 

### HCME -

VANITY UNIT SIBEL SNOW H34 75X50X50

VANITY UNIT SIBEL SNOW H2 90X50X50

VANITY UNIT SIBEL SNOW H3 120X50X50

VANITY UNIT SIBEL
DOUBLE DRAWER / SINK SNOW
120X50X50 H32

VANITY UNIT SIBEL GREYH34 75X50X50