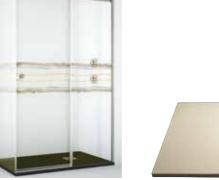

20X60

HOME TORTOLA 45X45

**HOME TORTOLA** 20X60

MIRROR-FRAME TÓRTOTA 60X120

MAURICIO SHOWER SCREEN CORNER DECOR ARUBA (2) BEIGE

SHOWER TRAY ISLA BEIGE

VANITY UNIT ALEXIA DOUBLE DRAWER / SINK TORTOLA 120×50×50

### HCME -

SHOWER TRAY ISLA SNOW

SHOWER TRAY ISLA BEIGE

SHOWER TRAY ISLA WHITE

SHOWER TRAY ISLA GREY

SHOWER TRAY ISLA EARTH

SHOWER TRAY ISLA NEGRO METALIZADO

SHOWER TRAY ISLA SLATEGREY

SHOWER TRAY ISLA TORTOLA

SHOWER TRAY ISLA GRAPHITE

#### SHOWERTRAYISLA