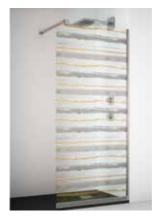

#### BAHAMAS / FIXED SHOWER SCREENS / ENCLOSURES DECORS

BAHAMAS SHOWER SCREEN DECOR PRODIGY (2)

SHOWER SCREEN BAHAMAS DECOR PRODIGY (5)

SHOWER SCREEN BAHAMAS DECOR PRODIGY (10)

| DECOR PRO | DIGY I BAR |
|-----------|------------|
| 90        | H50        |
| 100       | H51        |
| 110       | H52        |
| 120       | H53        |

| DECOR PROI | DIGY II BARS |
|------------|--------------|
| 90         | H94          |
| 100        | H95          |
| 110        | H96          |
| 120        | H97          |
| 140        | H98          |
| 160        | H99          |