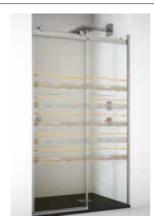

#### MAURICIO / FIXED SHOWER SCREENS / ENCLOSURES DECORS

MAURICIO SHOWER SCREEN FRONTAL DECOR PRODIGY (2)

MAURICIO SHOWER SCREEN FRONTAL DECOR PRODIGY (5)

MAURICIO SHOWER SCREEN FRONTAL DECOR PRODIGY (10)

| DECOR P | RODIGY |
|---------|--------|
| 120     | H54    |
| 140     | H55    |
| 160     | H56    |
|         |        |

DECOR ARUBA
120 H54
140 H55
160 H56

MAURICIO SHOWER SCREEN FRONTAL DECOR ARUBA (2) GREY