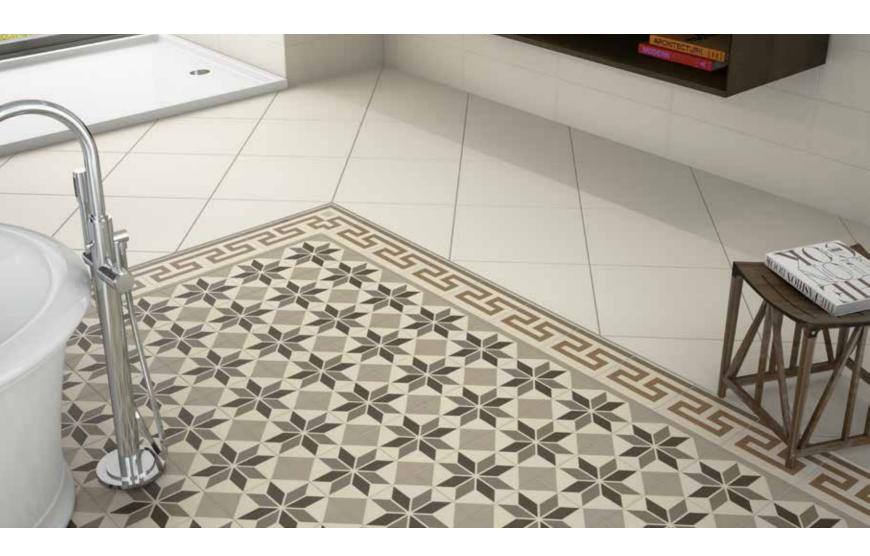

20X60

HOME TORTOLA 45X45

**HOME TORTOLA** 20X60

MIRROR-FRAME TÓRTOTA 60X120

MAURICIO SHOWER SCREEN CORNER DECOR ARUBA (2) BEIGE

SHOWER TRAY ISLA BEIGE

VANITY UNIT ALEXIA DOUBLE DRAWER / SINK TORTOLA 120×50×50

#### HCME

HOME SNOW 20X60

HOME GRAPHITE 20X60

DECOR ARUBA GREY I 20X60

DECOR ARUBA GREY II 20X60

HOME GRAPHITE 45X45

MIRROR-FRAME GRAPHITE 60X120

MAURICIO SHOWER SCREEN FRONTAL DECOR ARUBA (2) GREY

## WALL TILES

DECOR ARUBA GREY I TI2/P 20X60

DECOR ARUBA GREY II TI2/P 20X60 9

DECOR SET (2) MOIRA SNOW 20X60

**DECOR PRODIGY SNOW** 20X60

| DECOR PRODIGY GRAPHITE |  |
|------------------------|--|
| 20×60                  |  |