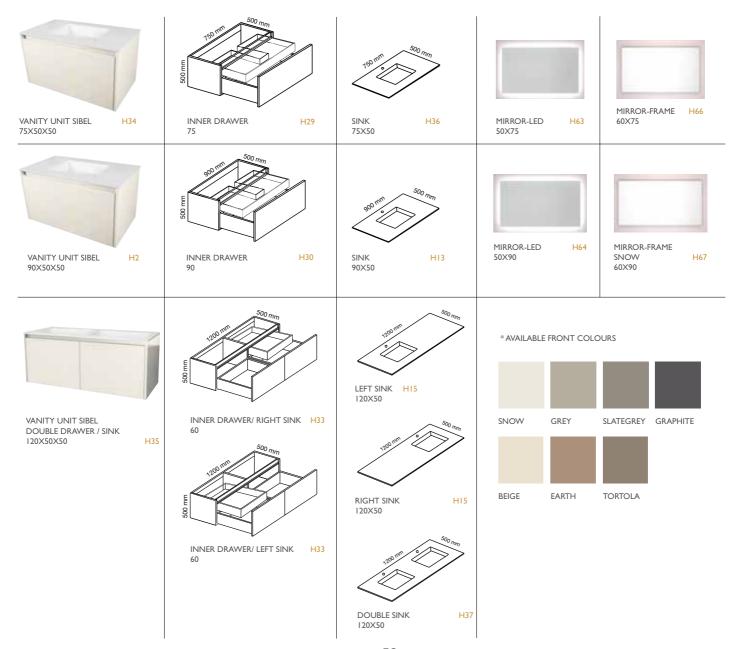

### HCME -

VANITY UNIT SIBEL SNOW H34 75X50X50

VANITY UNIT SIBEL SNOW H2 90X50X50

VANITY UNIT SIBEL SNOW H3 120X50X50

VANITY UNIT SIBEL
DOUBLE DRAWER / SINK SNOW
120X50X50 H32

VANITY UNIT SIBEL GREYH34 75X50X50

VANITY UNIT SIBEL GREY H2 90X50X50

VANITY UNIT SIBEL GREY H3 120X50X50

VANITY UNIT SIBEL
DOUBLE DRAWER / SINK GREY
120X50X50 H32

VANITY UNIT SIBEL SLATEGREY H34 75X50X50

VANITY UNIT SIBEL SLATEGREY
H2
90X50X50

VANITY UNIT SIBEL SLATEGREY
H3
120X50X50

VANITY UNIT SIBEL
DOUBLE DRAWER / SINK SLATEGREY
120X50X50 H32

VANITY UNIT SIBEL GRAPHITE H34 75X50X50

VANITY UNIT SIBEL GRAPHITE H2 90X50X50

VANITY UNIT SIBEL GRAPHITE H3 120X50X50

VANITY UNIT SIBEL
DOUBLE DRAWER / SINK GRAPHITE
120X50X50 H32

VANITY UNIT SIBEL BEIGE H34 75X50X50

VANITY UNIT SIBEL EARTH H34 75X50X50

VANITY UNIT SIBEL TORTOLA H34 75X50X50

VANITY UNIT SIBEL BEIGE H2 90X50X50

VANITY UNIT SIBEL EARTH H2 90X50X50

VANITY UNIT SIBEL TORTOLA
H2
90X50X50

VANITY UNIT SIBEL BEIGE H3 120X50X50

VANITY UNIT SIBEL EARTH
H3
120X50X50

VANITY UNIT SIBEL TORTOLA H3 120X50X50

VANITY UNIT SIBEL
DOUBLE DRAWER / SINK BEIGE
120X50X50 H32

VANITY UNIT SIBEL
DOUBLE DRAWER / SINK EARTH
120X50X50 Hi

VANITY UNIT SIBEL
DOUBLE DRAWER / SINK TORTOLA
120X50X50 H32

#### VANITY UNIT SIBEL

SUPERIMPOSED

NO

NO

INCLUDED

POSITIONING OF SINK TAPS INCLUDED

ANCHORING MATERIAL

LEGS INCLUDED