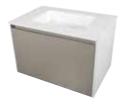

### HCME -

VANITY UNITALEXIA

### HCME -

VANITY UNIT ALEXIA SNOW H2 75X50X50

VANITY UNIT ALEXIA SNOW H3 90X50X50

VANITY UNIT ALEXIA SNOW H6 120X50X50

VANITY UNIT ALEXIA
DOUBLE DRAWER / SINK SNOW
120X50X50 H32

VANITY UNIT ALEXIA GREY H2 75X50X50