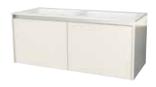

### HCME —

VANITY*UNITSIBEL* 

### HCME -

VANITY UNIT SIBEL SNOW H34 75X50X50

VANITY UNIT SIBEL SNOW H2 90X50X50

VANITY UNIT SIBEL SNOW H3 120X50X50

VANITY UNIT SIBEL
DOUBLE DRAWER / SINK SNOW
120X50X50 H32

VANITY UNIT SIBEL GREYH34 75X50X50