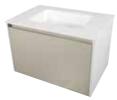

### HCME -

VANITY UNITALEXIA

### HCME -

VANITY UNIT ALEXIA SNOW H2 75X50X50

VANITY UNIT ALEXIA SNOW H3 90X50X50

VANITY UNIT ALEXIA SNOW H6 120X50X50

VANITY UNIT ALEXIA
DOUBLE DRAWER / SINK SNOW
120X50X50 H32

VANITY UNIT ALEXIA GREY H2 75X50X50