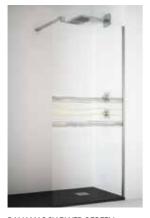

#### BAHAMAS / FIXED SHOWER SCREENS / ENCLOSURES DECORS

BAHAMAS SHOWER SCREEN DECOR MOIRA (2) GREY

SHOWER SCREEN BAHAMAS DECOR MOIRA (5) GREY

SHOWER SCREEN BAHAMAS DECOR MOIRA (10) GREY

| DECOR MOIRA I BAR |     |
|-------------------|-----|
| 90                | H50 |
| 100               | H51 |
| 110               | H52 |
| 120               | H53 |

| DECOR MO | IRA II BARS |
|----------|-------------|
| 90       | H94         |
| 100      | H95         |
| 110      | H96         |
| 120      | H97         |
| 140      | H98         |
| 160      | H99         |