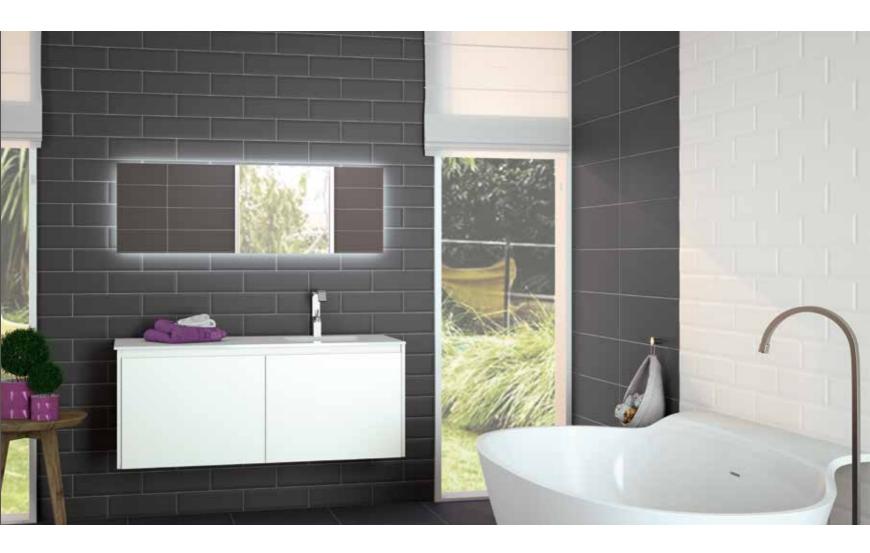

20X60

HOME TORTOLA 45X45

**HOME TORTOLA** 20X60

MIRROR-FRAME TÓRTOTA 60X120

MAURICIO SHOWER SCREEN CORNER DECOR ARUBA (2) BEIGE

SHOWER TRAY ISLA BEIGE

VANITY UNIT ALEXIA DOUBLE DRAWER / SINK TORTOLA 120×50×50

#### HCME

HOME SNOW 20X60

HOME GRAPHITE 20X60

DECOR ARUBA GREY I 20X60

DECOR ARUBA GREY II 20X60

HOME GRAPHITE 45X45

MIRROR-FRAME GRAPHITE 60X120

MAURICIO SHOWER SCREEN FRONTAL DECOR ARUBA (2) GREY

SHOWER TRAY ISLA GRAPHITE

VANITY UNIT ALEXIA DOUBLE DRAWER / SINK GRAPHITE 120X50X50