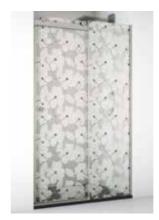

#### MAURICIO SHOWER SCREEN CORNER 80 / DECORS

MAURICIO SHOWER SCREEN CORNER DECOR MOIRA (2) GREY

MAURICIO SHOWER SCREEN CORNER DECOR MOIRA (5) GREY

MAURICIO SHOWER SCREEN CORNER DECOR MOIRA (10) GREY

| DECOR  | MOIRA |
|--------|-------|
| 80X120 | H57   |
| 80X140 | H58   |
| 80X160 | H59   |