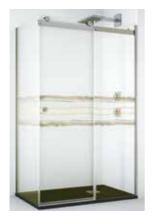

#### BAHAMAS / FIXED SHOWER SCREENS / ENCLOSURES DECORS

BAHAMAS SHOWER SCREEN DECOR PRODIGY (2)

SHOWER SCREEN BAHAMAS DECOR PRODIGY (5)

SHOWER SCREEN BAHAMAS DECOR PRODIGY (10)

| DECOR PRO | DIGY I BAR |
|-----------|------------|
| 90        | H50        |
| 100       | H51        |
| 110       | H52        |
| 120       | H53        |

| DECOR PROI | DIGY II BARS |
|------------|--------------|
| 90         | H94          |
| 100        | H95          |
| 110        | H96          |
| 120        | H97          |
| 140        | H98          |
| 160        | H99          |