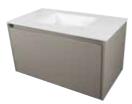

VANITY UNIT ALEXIA
DOUBLE DRAWER / SINK GRAPHITE
I 20X50X50 H32

VANITY UNIT ALEXIA BEIGE H2 75X50X50

VANITY UNIT ALEXIA BEIGE H3 90X50X50

VANITY UNIT ALEXIA BEIGE H6 120X50X50

VANITY UNIT ALEXIA
DOUBLE DRAWER / SINK BEIGE
I20X50X50

VANITY UNIT ALEXIA EARTH H2 75X50X50

VANITY UNIT ALEXIA EARTH H3 90X50X50

VANITY UNIT ALEXIA EARTH H6 120X50X50

VANITY UNIT ALEXIA
DOUBLE DRAWER / SINK EARTH
120X50X50 H32

VANITY UNIT ALEXIA TORTOLA H2 75X50X50