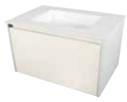

4/M



HOME GREY PEI IV MOHS 4 60X60 T04/M



HOME GRAPHITE 60X60

PEI III MOHS 4

T04/M

RODAPIE HOME SNOW 7.5X60

**RODAPIE HOME GREY** 7,5X60

C07/P

C07/P

C07/P

**RODAPIE HOME SLATEGREY** 7,5X60

RODAPIE HOME GRAPHITE 7,5X60

C07/P









### PORCELAIN TILES







PEI IV HOME TORTOLA MOHS 4 60X60 T04/M



PEI IV HOME EARTH MOHS 4 60X60 T04/M

| RODAPIE HOME BEIGE<br>7,5X60 | C07/P |
|------------------------------|-------|
| RODAPIE HOME EARTH           |       |
| 7,5X60                       | C07/P |
| RODAPIE HOMETORTOLA          |       |
| 7,5X60                       | C07/P |



 $V \; E \; R \; S \; A \; T \; I \; L \; I \; T \; Y$ 

# FUR U R E



### HCME -



VANITY UNITALEXIA



### HCME -



VANITY UNIT ALEXIA SNOW H2 75X50X50



VANITY UNIT ALEXIA SNOW H3 90X50X50



VANITY UNIT ALEXIA SNOW H6 120X50X50



VANITY UNIT ALEXIA
DOUBLE DRAWER / SINK SNOW
120X50X50 H32



VANITY UNIT ALEXIA GREY H2 75X50X50



VANITY UNIT ALEXIA GREY H3 90X50X50



VANITY UNIT ALEXIA GREY H6 120X50X50



VANITY UNIT ALEXIA
DOUBLE DRAWER / SINK GREY
120X50X50 H32



VANITY UNIT ALEXIA SLATEGREY H2 75X50X50



VANITY UNIT ALEXIA SLATEGREY
H3
90X50X50



VANITY UNIT ALEXIA SLATEGREY H6 120X50X50



VANITY UNIT ALEXIA
DOUBLE DRAWER / SINK SLATEGREY
120X50X50 H3:



VANITY UNIT ALEXIA GRAPHITE H2 75X50X50



VANITY UNIT ALEXIA GRAPHITE H3 90X50X50



VANITY UNIT ALEXIA GRAPHITE H6 120X50X50



VANITY UNIT ALEXIA
DOUBLE DRAWER / SINK GRAPHITE
I 20X50X50 H32



VANITY UNIT ALEXIA BEIGE H2 75X50X50



VANITY UNIT ALEXIA BEIGE H3 90X50X50



VANITY UNIT ALEXIA BEIGE H6 120X50X50