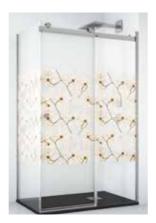

#### MAURICIO / FIXED SHOWER SCREENS / ENCLOSURES DECORS

MAURICIO SHOWER SCREEN FRONTAL DECOR PRODIGY (2)

MAURICIO SHOWER SCREEN FRONTAL DECOR PRODIGY (5)

MAURICIO SHOWER SCREEN FRONTAL DECOR PRODIGY (10)

| DECOR P | RODIGY |
|---------|--------|
| 120     | H54    |
| 140     | H55    |
| 160     | H56    |
|         |        |

DECOR ARUBA
120 H54
140 H55
160 H56

MAURICIO SHOWER SCREEN FRONTAL DECOR ARUBA (2) GREY