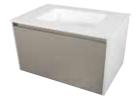

### HCME -

VANITY UNITALEXIA

### HCME -

VANITY UNIT ALEXIA SNOW H2 75X50X50

VANITY UNIT ALEXIA SNOW H3 90X50X50

VANITY UNIT ALEXIA SNOW H6 120X50X50

VANITY UNIT ALEXIA
DOUBLE DRAWER / SINK SNOW
120X50X50 H32

VANITY UNIT ALEXIA GREY H2 75X50X50