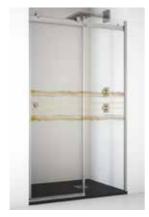

#### MAURICIO / FIXED SHOWER SCREENS / ENCLOSURES DECORS

MAURICIO SHOWER SCREEN FRONTAL DECOR MOIRA (2) GREY

MAURICIO SHOWER SCREEN FRONTAL DECOR MOIRA (5) GREY

MAURICIO SHOWER SCREEN FRONTAL DECOR MOIRA (10) GREY

| DECOR | MOIRA |
|-------|-------|
| 120   | H54   |
| 140   | H55   |
| 160   | H56   |
|       |       |