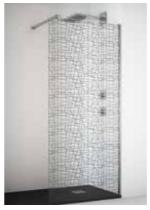

BAHAMAS SHOWER SCREEN DECOR ARUBA (2) GREY

SHOWER SCREEN BAHAMAS DECOR ARUBA (5) GREY

SHOWER SCREEN BAHAMAS DECOR ARUBA (10) GREY

| DECOR ARI | JBA I BAR |
|-----------|-----------|
| 90        | H50       |
| 100       | H51       |
| 110       | H52       |
| 120       | H53       |

| DECOR ARU | IBA II BARS |
|-----------|-------------|
| 90        | H94         |
| 100       | H95         |
| 110       | H96         |
| 120       | H97         |
| 140       | H98         |
| 160       | H99         |