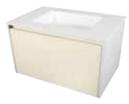

### HCME —

VANITY*UNITSIBEL* 

### HCME -

VANITY UNIT SIBEL SNOW H34 75X50X50

VANITY UNIT SIBEL SNOW H2 90X50X50

VANITY UNIT SIBEL SNOW H3 120X50X50

VANITY UNIT SIBEL
DOUBLE DRAWER / SINK SNOW
120X50X50 H32

VANITY UNIT SIBEL GREYH34 75X50X50