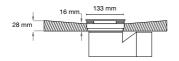

### HCME

53

SHOWER TRAY ISLA HIS 800X1600 mm

\*Considered the Technical Building Code - CTE (applicable to buildings) in effect since the 28th of March of 2006, the floors are classified according to their resistance against slipping, in agreement with the regulation UNE ENV 12633:2003 and always completing the test in a humid environment.