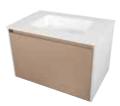

### HCME -

VANITY UNITALEXIA

### HCME -

VANITY UNIT ALEXIA SNOW H2 75X50X50

VANITY UNIT ALEXIA SNOW H3 90X50X50

VANITY UNIT ALEXIA SNOW H6 120X50X50

VANITY UNIT ALEXIA
DOUBLE DRAWER / SINK SNOW
120X50X50 H32

VANITY UNIT ALEXIA GREY H2 75X50X50