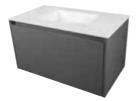

### HCME -

VANITY UNITALEXIA

### HCME -

VANITY UNIT ALEXIA SNOW H2 75X50X50

VANITY UNIT ALEXIA SNOW H3 90X50X50

VANITY UNIT ALEXIA SNOW H6 120X50X50

VANITY UNIT ALEXIA
DOUBLE DRAWER / SINK SNOW
120X50X50 H32

VANITY UNIT ALEXIA GREY H2 75X50X50