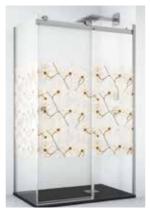

#### MAURICIO / FIXED SHOWER SCREENS / ENCLOSURES DECORS

MAURICIO SHOWER SCREEN FRONTAL DECOR MOIRA (2) GREY

MAURICIO SHOWER SCREEN FRONTAL DECOR MOIRA (5) GREY

MAURICIO SHOWER SCREEN FRONTAL DECOR MOIRA (10) GREY

| DECOR | MOIRA |
|-------|-------|
| 120   | H54   |
| 140   | H55   |
| 160   | H56   |
|       |       |