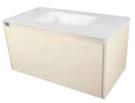

### HCME -

VANITY UNIT ALEXIA SNOW H2 75X50X50

VANITY UNIT ALEXIA SNOW H3 90X50X50

VANITY UNIT ALEXIA SNOW H6 120X50X50

VANITY UNIT ALEXIA
DOUBLE DRAWER / SINK SNOW
120X50X50 H32

VANITY UNIT ALEXIA GREY H2 75X50X50

VANITY UNIT ALEXIA
DOUBLE DRAWER / SINK GRAPHITE
I 20X50X50 H32

VANITY UNIT ALEXIA BEIGE H2 75X50X50

VANITY UNIT ALEXIA BEIGE H3 90X50X50

VANITY UNIT ALEXIA BEIGE H6 120X50X50

VANITY UNIT ALEXIA
DOUBLE DRAWER / SINK BEIGE
I20X50X50