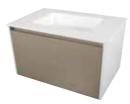

### HCME -

VANITY UNITALEXIA

### HCME -

VANITY UNIT ALEXIA SNOW H2 75X50X50

VANITY UNIT ALEXIA SNOW H3 90X50X50

VANITY UNIT ALEXIA SNOW H6 120X50X50

VANITY UNIT ALEXIA
DOUBLE DRAWER / SINK SNOW
120X50X50 H32

VANITY UNIT ALEXIA GREY H2 75X50X50