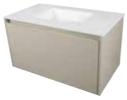

### HCME -

VANITY UNITALEXIA

### HCME -

VANITY UNIT ALEXIA SNOW H2 75X50X50

VANITY UNIT ALEXIA SNOW H3 90X50X50

VANITY UNIT ALEXIA SNOW H6 120X50X50

VANITY UNIT ALEXIA
DOUBLE DRAWER / SINK SNOW
120X50X50 H32

VANITY UNIT ALEXIA GREY H2 75X50X50