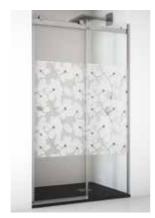

#### MAURICIO / FIXED SHOWER SCREENS / ENCLOSURES DECORS

MAURICIO SHOWER SCREEN FRONTAL DECOR MOIRA (2) GREY

MAURICIO SHOWER SCREEN FRONTAL DECOR MOIRA (5) GREY

MAURICIO SHOWER SCREEN FRONTAL DECOR MOIRA (10) GREY

| DECOR | MOIRA |
|-------|-------|
| 120   | H54   |
| 140   | H55   |
| 160   | H56   |
|       |       |