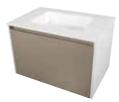

### HCME —

VANITY*UNITSIBEL* 

### HCME -

VANITY UNIT SIBEL SNOW H34 75X50X50

VANITY UNIT SIBEL SNOW H2 90X50X50

VANITY UNIT SIBEL SNOW H3 120X50X50

VANITY UNIT SIBEL
DOUBLE DRAWER / SINK SNOW
120X50X50 H32

VANITY UNIT SIBEL GREYH34 75X50X50