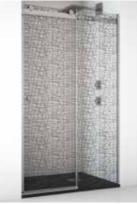

#### MAURICIO / FIXED SHOWER SCREENS / ENCLOSURES

- \* Important: Indicate where the sliding door is. Right or left
- \* Height SHOWER SCREEN 195 cm.

MAURICIO SHOWER SCREEN RIGHT FRONTAL H26 120

MAURICIO SHOWER SCREEN LEFT FRONTAL 120