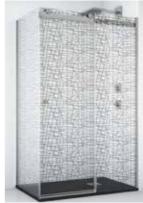

BAHAMAS SHOWER SCREEN DECOR ARUBA (2) GREY

SHOWER SCREEN BAHAMAS DECOR ARUBA (5) GREY

SHOWER SCREEN BAHAMAS DECOR ARUBA (10) GREY

| DECOR ARI | JBA I BAR |
|-----------|-----------|
| 90        | H50       |
| 100       | H51       |
| 110       | H52       |
| 120       | H53       |

| DECOR ARU | IBA II BARS |
|-----------|-------------|
| 90        | H94         |
| 100       | H95         |
| 110       | H96         |
| 120       | H97         |
| 140       | H98         |
| 160       | H99         |