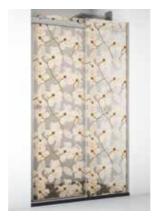

#### MAURICIO SHOWER SCREEN CORNER 80 / DECORS

MAURICIO SHOWER SCREEN CORNER DECOR MOIRA (2) GREY

MAURICIO SHOWER SCREEN CORNER DECOR MOIRA (5) GREY

MAURICIO SHOWER SCREEN CORNER DECOR MOIRA (10) GREY

| DECOR  | MOIRA |
|--------|-------|
| 80X120 | H57   |
| 80X140 | H58   |
| 80X160 | H59   |