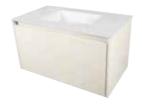

### HCME -

VANITY UNITALEXIA

### HCME -

VANITY UNIT ALEXIA SNOW H2 75X50X50

VANITY UNIT ALEXIA SNOW H3 90X50X50

VANITY UNIT ALEXIA SNOW H6 120X50X50

VANITY UNIT ALEXIA
DOUBLE DRAWER / SINK SNOW
120X50X50 H32

VANITY UNIT ALEXIA GREY H2 75X50X50