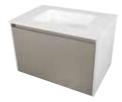

### HCME —

VANITY*UNITSIBEL* 

### HCME -

VANITY UNIT SIBEL SNOW H34 75X50X50

VANITY UNIT SIBEL SNOW H2 90X50X50

VANITY UNIT SIBEL SNOW H3 120X50X50

VANITY UNIT SIBEL
DOUBLE DRAWER / SINK SNOW
120X50X50 H32

VANITY UNIT SIBEL GREYH34 75X50X50