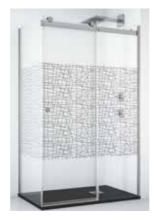

BAHAMAS SHOWER SCREEN DECOR ARUBA (2) GREY

SHOWER SCREEN BAHAMAS DECOR ARUBA (5) GREY

SHOWER SCREEN BAHAMAS DECOR ARUBA (10) GREY

| DECOR ARI | JBA I BAR |
|-----------|-----------|
| 90        | H50       |
| 100       | H51       |
| 110       | H52       |
| 120       | H53       |

| DECOR ARU | IBA II BARS |
|-----------|-------------|
| 90        | H94         |
| 100       | H95         |
| 110       | H96         |
| 120       | H97         |
| 140       | H98         |
| 160       | H99         |