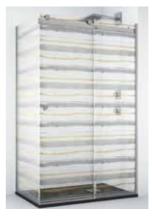

#### BAHAMAS / FIXED SHOWER SCREENS / ENCLOSURES

- \*Important: Indicate where the anchoring should go. Right or left
- \* Height SHOWER SCREEN 195 cm.

#### BAHAMAS / FIXED SHOWER SCREENS / ENCLOSURES DECORS

BAHAMAS SHOWER SCREEN DECOR MOIRA (2) GREY

SHOWER SCREEN BAHAMAS DECOR MOIRA (5) GREY

SHOWER SCREEN BAHAMAS DECOR MOIRA (10) GREY

| DECOR MOIRA I BAR |     |
|-------------------|-----|
| 90                | H50 |
| 100               | H51 |
| 110               | H52 |
| 120               | H53 |