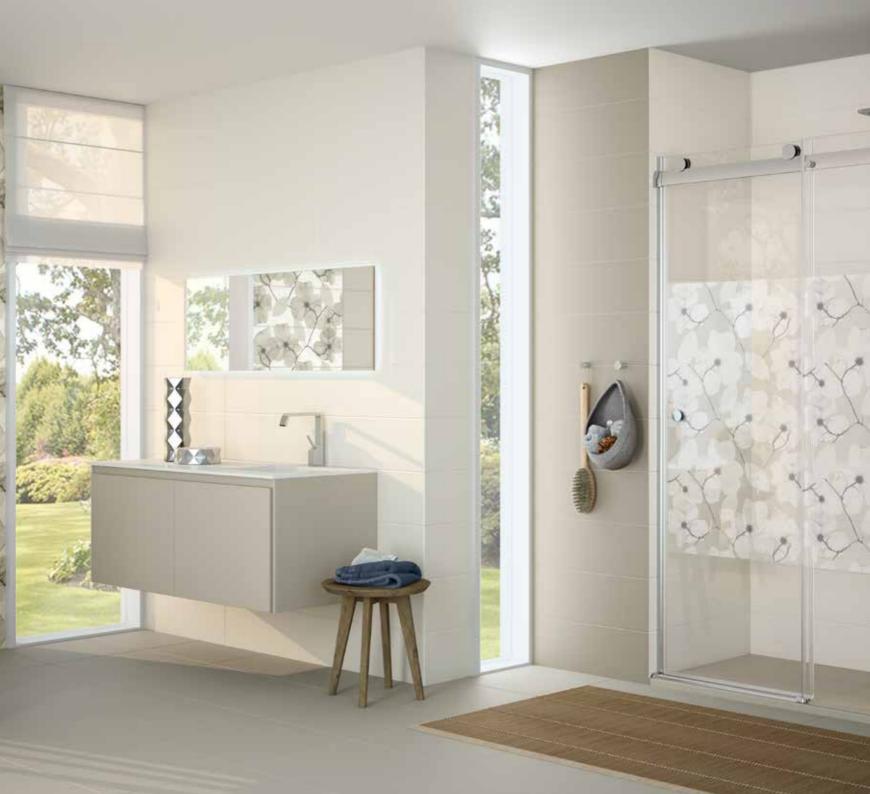

20X60

HOME TORTOLA 45X45

**HOME TORTOLA** 20X60

MIRROR-FRAME TÓRTOTA 60X120

MAURICIO SHOWER SCREEN CORNER DECOR ARUBA (2) BEIGE

SHOWER TRAY ISLA BEIGE

VANITY UNIT ALEXIA DOUBLE DRAWER / SINK TORTOLA 120×50×50

#### MAURICIO / FIXED SHOWER SCREENS / ENCLOSURES

- \* Important: Indicate where the sliding door is. Right or left
- \* Height SHOWER SCREEN 195 cm.

MAURICIO SHOWER SCREEN RIGHT FRONTAL H26 120

MAURICIO SHOWER SCREEN LEFT FRONTAL 120