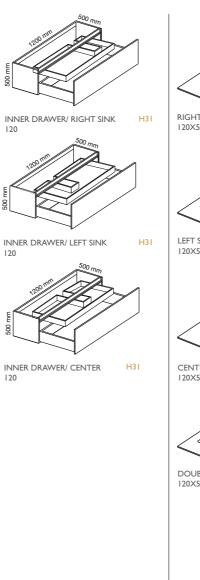

### HCME -

VANITY UNIT SIBEL SNOW H34 75X50X50

VANITY UNIT SIBEL SNOW H2 90X50X50

VANITY UNIT SIBEL SNOW H3 120X50X50

VANITY UNIT SIBEL
DOUBLE DRAWER / SINK SNOW
120X50X50 H32

VANITY UNIT SIBEL GREYH34 75X50X50

VANITY UNIT SIBEL GREY H2 90X50X50

VANITY UNIT SIBEL GREY H3 120X50X50

VANITY UNIT SIBEL
DOUBLE DRAWER / SINK GREY
120X50X50 H32

VANITY UNIT SIBEL SLATEGREY H34 75X50X50

VANITY UNIT SIBEL SLATEGREY
H2
90X50X50

VANITY UNIT SIBEL SLATEGREY
H3
120X50X50

VANITY UNIT SIBEL
DOUBLE DRAWER / SINK SLATEGREY
120X50X50 H32

VANITY UNIT SIBEL GRAPHITE H34 75X50X50

VANITY UNIT SIBEL GRAPHITE H2 90X50X50

VANITY UNIT SIBEL GRAPHITE H3 120X50X50

VANITY UNIT SIBEL
DOUBLE DRAWER / SINK GRAPHITE
120X50X50 H32

VANITY UNIT SIBEL BEIGE H34 75X50X50

VANITY UNIT SIBEL EARTH H34 75X50X50

VANITY UNIT SIBEL TORTOLA H34 75X50X50

VANITY UNIT SIBEL BEIGE H2 90X50X50

VANITY UNIT SIBEL EARTH H2 90X50X50

VANITY UNIT SIBEL TORTOLA
H2
90X50X50

VANITY UNIT SIBEL BEIGE H3 120X50X50

VANITY UNIT SIBEL EARTH
H3
120X50X50

VANITY UNIT SIBEL TORTOLA H3 120X50X50

VANITY UNIT SIBEL
DOUBLE DRAWER / SINK BEIGE
120X50X50 H32

VANITY UNIT SIBEL
DOUBLE DRAWER / SINK EARTH
120X50X50 Hi

VANITY UNIT SIBEL
DOUBLE DRAWER / SINK TORTOLA
120X50X50 H32