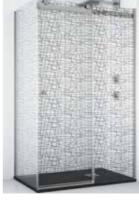

BAHAMAS SHOWER SCREEN DECOR ARUBA (2) GREY

SHOWER SCREEN BAHAMAS DECOR ARUBA (5) GREY

SHOWER SCREEN BAHAMAS DECOR ARUBA (10) GREY

| DECOR ARI | JBA I BAR |
|-----------|-----------|
| 90        | H50       |
| 100       | H51       |
| 110       | H52       |
| 120       | H53       |

| DECOR ARU | IBA II BARS |
|-----------|-------------|
| 90        | H94         |
| 100       | H95         |
| 110       | H96         |
| 120       | H97         |
| 140       | H98         |
| 160       | H99         |