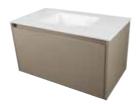

### HCME -

VANITY UNITALEXIA

### HCME -

VANITY UNIT ALEXIA SNOW H2 75X50X50

VANITY UNIT ALEXIA SNOW H3 90X50X50

VANITY UNIT ALEXIA SNOW H6 120X50X50

VANITY UNIT ALEXIA
DOUBLE DRAWER / SINK SNOW
120X50X50 H32

VANITY UNIT ALEXIA GREY H2 75X50X50