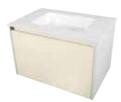

### HCME -

VANITY UNITALEXIA

### HCME -

VANITY UNIT ALEXIA SNOW H2 75X50X50

VANITY UNIT ALEXIA SNOW H3 90X50X50

VANITY UNIT ALEXIA SNOW H6 120X50X50

VANITY UNIT ALEXIA
DOUBLE DRAWER / SINK SNOW
120X50X50 H32

VANITY UNIT ALEXIA GREY H2 75X50X50