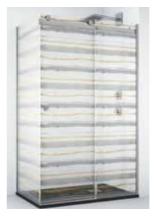

#### BAHAMAS / FIXED SHOWER SCREENS / ENCLOSURES DECORS

BAHAMAS SHOWER SCREEN DECOR MOIRA (2) GREY

SHOWER SCREEN BAHAMAS DECOR MOIRA (5) GREY

SHOWER SCREEN BAHAMAS DECOR MOIRA (10) GREY

| DECOR MOIRA I BAR |     |
|-------------------|-----|
| 90                | H50 |
| 100               | H51 |
| 110               | H52 |
| 120               | H53 |

| DECOR MO | IRA II BARS |
|----------|-------------|
| 90       | H94         |
| 100      | H95         |
| 110      | H96         |
| 120      | H97         |
| 140      | H98         |
| 160      | H99         |