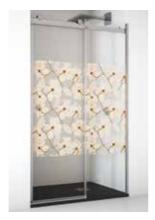

#### MAURICIO / FIXED SHOWER SCREENS / ENCLOSURES DECORS

MAURICIO SHOWER SCREEN FRONTAL DECOR PRODIGY (2)

MAURICIO SHOWER SCREEN FRONTAL DECOR PRODIGY (5)

MAURICIO SHOWER SCREEN FRONTAL DECOR PRODIGY (10)

| DECOR P | RODIGY |
|---------|--------|
| 120     | H54    |
| 140     | H55    |
| 160     | H56    |
|         |        |

DECOR ARUBA
120 H54
140 H55
160 H56

MAURICIO SHOWER SCREEN FRONTAL DECOR ARUBA (2) GREY