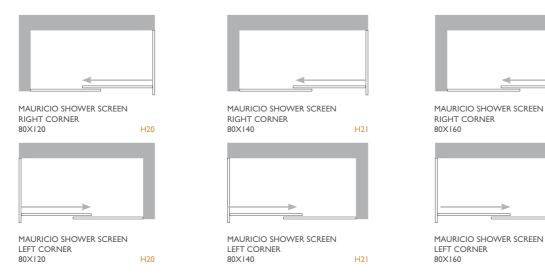

#### MAURICIO SHOWER SCREEN CORNER 80 / FORMATS

- \* Important: Indicate where the sliding door is. Right or left
- \* Height SHOWER SCREEN 195 cm.

#### MAURICIO SHOWER SCREEN CORNER 80 / DECORS

MAURICIO SHOWER SCREEN CORNER DECOR MOIRA (2) GREY

MAURICIO SHOWER SCREEN CORNER DECOR MOIRA (5) GREY

MAURICIO SHOWER SCREEN CORNER DECOR MOIRA (10) GREY

| DECOR  | MOIRA |
|--------|-------|
| 80X120 | H57   |
| 80X140 | H58   |
| 80X160 | H59   |