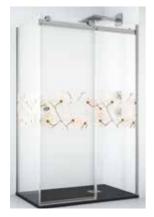

#### MAURICIO / FIXED SHOWER SCREENS / ENCLOSURES DECORS

MAURICIO SHOWER SCREEN FRONTAL DECOR MOIRA (2) GREY

MAURICIO SHOWER SCREEN FRONTAL DECOR MOIRA (5) GREY

MAURICIO SHOWER SCREEN FRONTAL DECOR MOIRA (10) GREY

| DECOR | MOIRA |
|-------|-------|
| 120   | H54   |
| 140   | H55   |
| 160   | H56   |
|       |       |