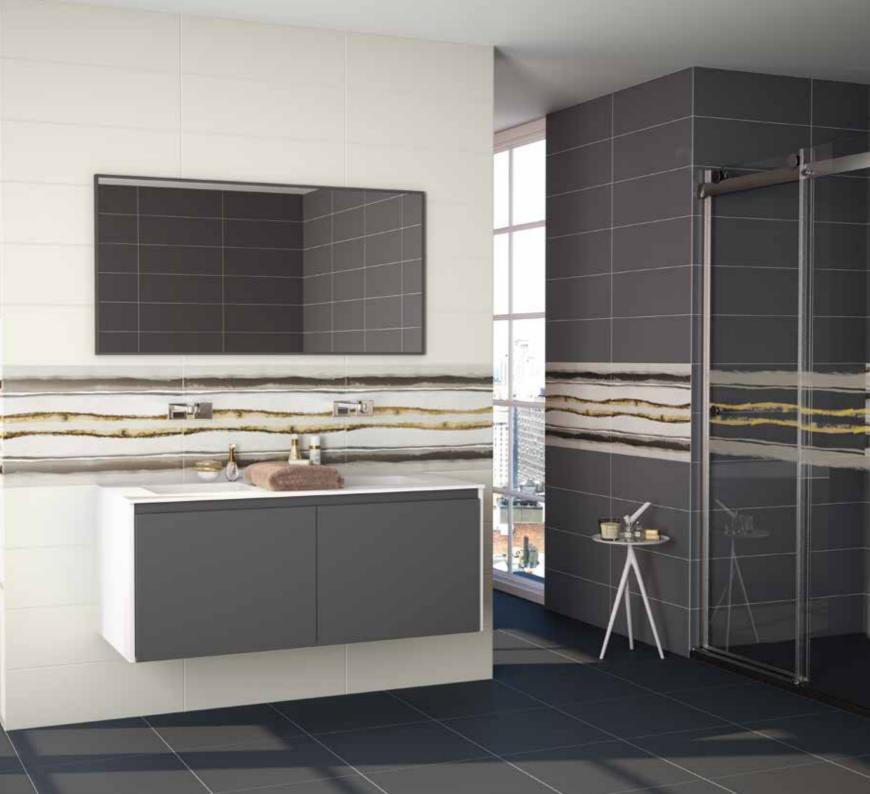

#### HCME

HOME SNOW 20X60

HOME GRAPHITE 20X60

DECOR ARUBA GREY I 20X60

DECOR ARUBA GREY II 20X60

HOME GRAPHITE 45X45

MIRROR-FRAME GRAPHITE 60X120

MAURICIO SHOWER SCREEN FRONTAL DECOR ARUBA (2) GREY

SHOWER TRAY ISLA GRAPHITE

VANITY UNIT ALEXIA DOUBLE DRAWER / SINK GRAPHITE 120X50X50