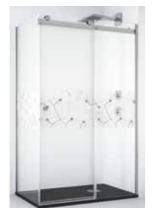

#### MAURICIO / FIXED SHOWER SCREENS / ENCLOSURES DECORS

MAURICIO SHOWER SCREEN FRONTAL DECOR MOIRA (2) GREY

MAURICIO SHOWER SCREEN FRONTAL DECOR MOIRA (5) GREY

MAURICIO SHOWER SCREEN FRONTAL DECOR MOIRA (10) GREY

| DECOR | MOIRA |
|-------|-------|
| 120   | H54   |
| 140   | H55   |
| 160   | H56   |
|       |       |