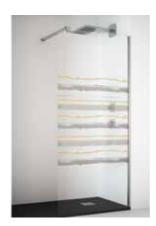

#### BAHAMAS / FIXED SHOWER SCREENS / ENCLOSURES DECORS

BAHAMAS SHOWER SCREEN DECOR PRODIGY (2)

SHOWER SCREEN BAHAMAS DECOR PRODIGY (5)

SHOWER SCREEN BAHAMAS DECOR PRODIGY (10)

| DECOR PRO | DIGY I BAR |
|-----------|------------|
| 90        | H50        |
| 100       | H51        |
| 110       | H52        |
| 120       | H53        |

| DECOR PROI | DIGY II BARS |
|------------|--------------|
| 90         | H94          |
| 100        | H95          |
| 110        | H96          |
| 120        | H97          |
| 140        | H98          |
| 160        | H99          |