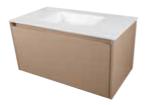

VANITY UNIT ALEXIA EARTH H2 75X50X50

VANITY UNIT ALEXIA EARTH H3 90X50X50

VANITY UNIT ALEXIA EARTH H6 120X50X50

VANITY UNIT ALEXIA
DOUBLE DRAWER / SINK EARTH
120X50X50 H32

VANITY UNIT ALEXIA TORTOLA H2 75X50X50

VANITY UNIT ALEXIA TORTOLA
H3
90X50X50

VANITY UNIT ALEXIA TORTOLA H6 120X50X50

VANITY UNIT ALEXIA
DOUBLE DRAWER / SINK TORTOLA
120X50X50 H32