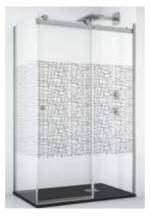

#### MAURICIO / FIXED SHOWER SCREENS / ENCLOSURES DECORS

MAURICIO SHOWER SCREEN FRONTAL DECOR MOIRA (2) GREY

MAURICIO SHOWER SCREEN FRONTAL DECOR MOIRA (5) GREY

MAURICIO SHOWER SCREEN FRONTAL DECOR MOIRA (10) GREY

| DECOR | MOIRA |
|-------|-------|
| 120   | H54   |
| 140   | H55   |
| 160   | H56   |
|       |       |