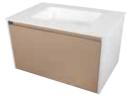

### HCME —

VANITY*UNITSIBEL* 

### HCME -

VANITY UNIT SIBEL SNOW H34 75X50X50

VANITY UNIT SIBEL SNOW H2 90X50X50

VANITY UNIT SIBEL SNOW H3 120X50X50

VANITY UNIT SIBEL
DOUBLE DRAWER / SINK SNOW
120X50X50 H32

VANITY UNIT SIBEL GREYH34 75X50X50