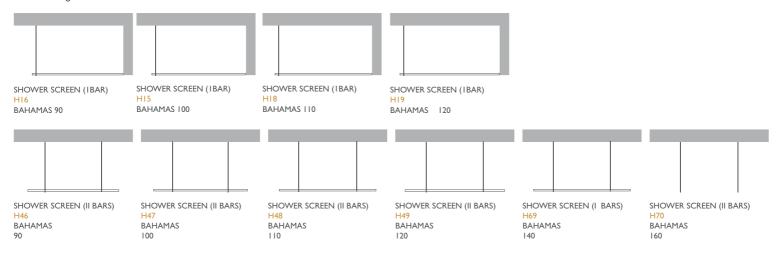

#### BAHAMAS / FIXED SHOWER SCREENS / ENCLOSURES

- \*Important: Indicate where the anchoring should go. Right or left
- \* Height SHOWER SCREEN 195 cm.

#### BAHAMAS / FIXED SHOWER SCREENS / ENCLOSURES DECORS

BAHAMAS SHOWER SCREEN DECOR MOIRA (2) GREY

SHOWER SCREEN BAHAMAS DECOR MOIRA (5) GREY

SHOWER SCREEN BAHAMAS DECOR MOIRA (10) GREY

| DECOR MOIRA I BAR |     |
|-------------------|-----|
| 90                | H50 |
| 100               | H51 |
| 110               | H52 |
| 120               | H53 |

| DECOR MO | IRA II BARS |
|----------|-------------|
| 90       | H94         |
| 100      | H95         |
| 110      | H96         |
| 120      | H97         |
| 140      | H98         |
| 160      | H99         |