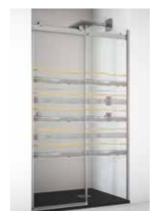

#### MAURICIO / FIXED SHOWER SCREENS / ENCLOSURES DECORS

MAURICIO SHOWER SCREEN FRONTAL DECOR PRODIGY (2)

MAURICIO SHOWER SCREEN FRONTAL DECOR PRODIGY (5)

MAURICIO SHOWER SCREEN FRONTAL DECOR PRODIGY (10)

| DECOR P | RODIGY |
|---------|--------|
| 120     | H54    |
| 140     | H55    |
| 160     | H56    |
|         |        |

DECOR ARUBA
120 H54
140 H55
160 H56

MAURICIO SHOWER SCREEN FRONTAL DECOR ARUBA (2) GREY