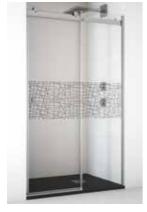

#### MAURICIO / FIXED SHOWER SCREENS / ENCLOSURES DECORS

MAURICIO SHOWER SCREEN FRONTAL DECOR PRODIGY (2)

MAURICIO SHOWER SCREEN FRONTAL DECOR PRODIGY (5)

MAURICIO SHOWER SCREEN FRONTAL DECOR PRODIGY (10)

| DECOR P | RODIGY |
|---------|--------|
| 120     | H54    |
| 140     | H55    |
| 160     | H56    |
|         |        |

DECOR ARUBA
120 H54
140 H55
160 H56

MAURICIO SHOWER SCREEN FRONTAL DECOR ARUBA (2) GREY