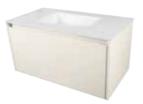

### HCME -

VANITY UNIT ALEXIA SNOW H2 75X50X50

VANITY UNIT ALEXIA SNOW H3 90X50X50

VANITY UNIT ALEXIA SNOW H6 120X50X50

VANITY UNIT ALEXIA
DOUBLE DRAWER / SINK SNOW
120X50X50 H32

VANITY UNIT ALEXIA GREY H2 75X50X50

VANITY UNIT ALEXIA GREY H3 90X50X50

VANITY UNIT ALEXIA GREY H6 120X50X50

VANITY UNIT ALEXIA
DOUBLE DRAWER / SINK GREY
120X50X50 H32

VANITY UNIT ALEXIA SLATEGREY H2 75X50X50

VANITY UNIT ALEXIA SLATEGREY
H3
90X50X50