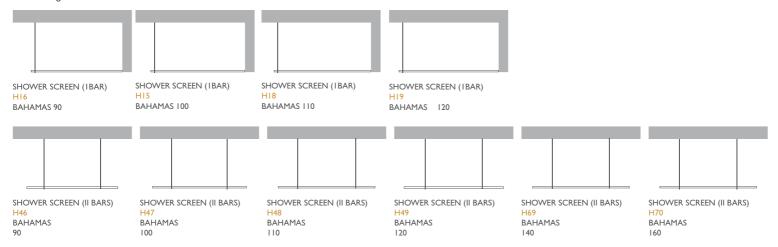

#### BAHAMAS / FIXED SHOWER SCREENS / ENCLOSURES

- \*Important: Indicate where the anchoring should go. Right or left
- \* Height SHOWER SCREEN 195 cm.

#### BAHAMAS / FIXED SHOWER SCREENS / ENCLOSURES DECORS

BAHAMAS SHOWER SCREEN DECOR MOIRA (2) GREY

SHOWER SCREEN BAHAMAS DECOR MOIRA (5) GREY

SHOWER SCREEN BAHAMAS DECOR MOIRA (10) GREY

| DECOR MOIRA I BAR |     |
|-------------------|-----|
| 90                | H50 |
| 100               | H51 |
| 110               | H52 |
| 120               | H53 |

| DECOR MO | IRA II BARS |
|----------|-------------|
| 90       | H94         |
| 100      | H95         |
| 110      | H96         |
| 120      | H97         |
| 140      | H98         |
| 160      | H99         |

#### BAHAMAS / FIXED SHOWER SCREENS / ENCLOSURES DECORS

BAHAMAS SHOWER SCREEN DECOR PRODIGY (2)

SHOWER SCREEN BAHAMAS DECOR PRODIGY (5)

SHOWER SCREEN BAHAMAS DECOR PRODIGY (10)

| DECOR PRO | DIGY I BAR |
|-----------|------------|
| 90        | H50        |
| 100       | H51        |
| 110       | H52        |
| 120       | H53        |

| DECOR PROI | DIGY II BARS |
|------------|--------------|
| 90         | H94          |
| 100        | H95          |
| 110        | H96          |
| 120        | H97          |
| 140        | H98          |
| 160        | H99          |

BAHAMAS SHOWER SCREEN DECOR ARUBA (2) GREY

SHOWER SCREEN BAHAMAS DECOR ARUBA (5) GREY

SHOWER SCREEN BAHAMAS DECOR ARUBA (10) GREY

| DECOR ARI | JBA I BAR |
|-----------|-----------|
| 90        | H50       |
| 100       | H51       |
| 110       | H52       |
| 120       | H53       |

| DECOR ARU | IBA II BARS |
|-----------|-------------|
| 90        | H94         |
| 100       | H95         |
| 110       | H96         |
| 120       | H97         |
| 140       | H98         |
| 160       | H99         |