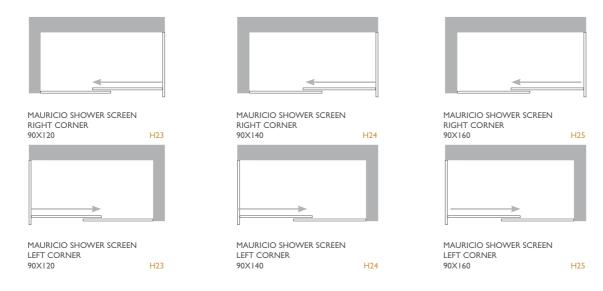

#### MAURICIO SHOWER SCREEN CORNER 80 / FORMATS

- \* Important: Indicate where the sliding door is. Right or left
- \* Height SHOWER SCREEN 195 cm.