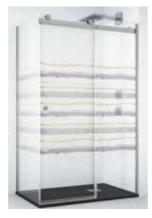

#### BAHAMAS / FIXED SHOWER SCREENS / ENCLOSURES DECORS

BAHAMAS SHOWER SCREEN DECOR MOIRA (2) GREY

SHOWER SCREEN BAHAMAS DECOR MOIRA (5) GREY

SHOWER SCREEN BAHAMAS DECOR MOIRA (10) GREY

| DECOR MOIRA I BAR |     |
|-------------------|-----|
| 90                | H50 |
| 100               | H51 |
| 110               | H52 |
| 120               | H53 |

| DECOR MO | IRA II BARS |
|----------|-------------|
| 90       | H94         |
| 100      | H95         |
| 110      | H96         |
| 120      | H97         |
| 140      | H98         |
| 160      | H99         |