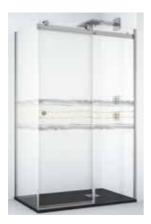

#### BAHAMAS / FIXED SHOWER SCREENS / ENCLOSURES DECORS

BAHAMAS SHOWER SCREEN DECOR PRODIGY (2)

SHOWER SCREEN BAHAMAS DECOR PRODIGY (5)

SHOWER SCREEN BAHAMAS DECOR PRODIGY (10)

| DECOR PRO | DIGY I BAR |
|-----------|------------|
| 90        | H50        |
| 100       | H51        |
| 110       | H52        |
| 120       | H53        |

| DECOR PROI | DIGY II BARS |
|------------|--------------|
| 90         | H94          |
| 100        | H95          |
| 110        | H96          |
| 120        | H97          |
| 140        | H98          |
| 160        | H99          |