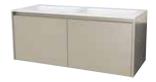

### HCME —

VANITY*UNITSIBEL* 

### HCME -

VANITY UNIT SIBEL SNOW H34 75X50X50

VANITY UNIT SIBEL SNOW H2 90X50X50

VANITY UNIT SIBEL SNOW H3 120X50X50

VANITY UNIT SIBEL
DOUBLE DRAWER / SINK SNOW
120X50X50 H32

VANITY UNIT SIBEL GREYH34 75X50X50