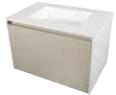

### HCME -

VANITY UNIT ALEXIA SNOW H2 75X50X50

VANITY UNIT ALEXIA SNOW H3 90X50X50

VANITY UNIT ALEXIA SNOW H6 120X50X50

VANITY UNIT ALEXIA
DOUBLE DRAWER / SINK SNOW
120X50X50 H32

VANITY UNIT ALEXIA GREY H2 75X50X50

VANITY UNIT ALEXIA GREY H3 90X50X50

VANITY UNIT ALEXIA GREY H6 120X50X50

VANITY UNIT ALEXIA
DOUBLE DRAWER / SINK GREY
120X50X50 H32

VANITY UNIT ALEXIA SLATEGREY H2 75X50X50

VANITY UNIT ALEXIA SLATEGREY
H3
90X50X50