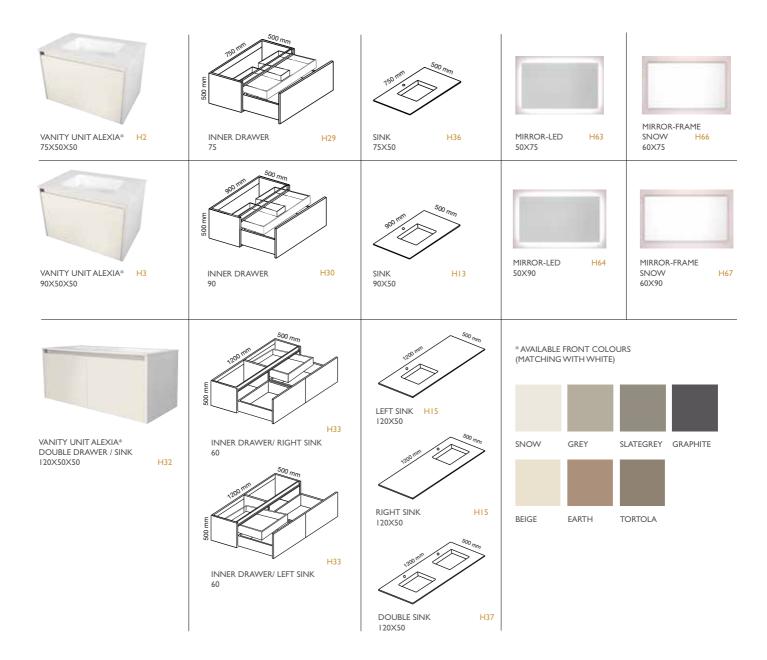

### HCME -

VANITY UNITALEXIA

### HCME -

VANITY UNIT ALEXIA SNOW H2 75X50X50

VANITY UNIT ALEXIA SNOW H3 90X50X50

VANITY UNIT ALEXIA SNOW H6 120X50X50

VANITY UNIT ALEXIA
DOUBLE DRAWER / SINK SNOW
120X50X50 H32

VANITY UNIT ALEXIA GREY H2 75X50X50

VANITY UNIT ALEXIA GREY H3 90X50X50

VANITY UNIT ALEXIA GREY H6 120X50X50

VANITY UNIT ALEXIA
DOUBLE DRAWER / SINK GREY
120X50X50 H32

VANITY UNIT ALEXIA SLATEGREY H2 75X50X50

VANITY UNIT ALEXIA SLATEGREY
H3
90X50X50

VANITY UNIT ALEXIA SLATEGREY H6 120X50X50

VANITY UNIT ALEXIA
DOUBLE DRAWER / SINK SLATEGREY
120X50X50 H3:

VANITY UNIT ALEXIA GRAPHITE H2 75X50X50

VANITY UNIT ALEXIA GRAPHITE H3 90X50X50

VANITY UNIT ALEXIA GRAPHITE H6 120X50X50

VANITY UNIT ALEXIA
DOUBLE DRAWER / SINK GRAPHITE
I 20X50X50 H32

VANITY UNIT ALEXIA BEIGE H2 75X50X50

VANITY UNIT ALEXIA BEIGE H3 90X50X50

VANITY UNIT ALEXIA BEIGE H6 120X50X50

VANITY UNIT ALEXIA
DOUBLE DRAWER / SINK BEIGE
I20X50X50

VANITY UNIT ALEXIA EARTH H2 75X50X50

VANITY UNIT ALEXIA EARTH H3 90X50X50

VANITY UNIT ALEXIA EARTH H6 120X50X50

VANITY UNIT ALEXIA
DOUBLE DRAWER / SINK EARTH
120X50X50 H32

VANITY UNIT ALEXIA TORTOLA H2 75X50X50

VANITY UNIT ALEXIA TORTOLA
H3
90X50X50

VANITY UNIT ALEXIA TORTOLA H6 120X50X50

VANITY UNIT ALEXIA
DOUBLE DRAWER / SINK TORTOLA
120X50X50 H32

#### VANITY UNIT ALEXIA

120X50X50

H68