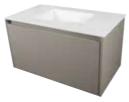

### HCME -

VANITY UNITALEXIA

### HCME -

VANITY UNIT ALEXIA SNOW H2 75X50X50

VANITY UNIT ALEXIA SNOW H3 90X50X50

VANITY UNIT ALEXIA SNOW H6 120X50X50

VANITY UNIT ALEXIA
DOUBLE DRAWER / SINK SNOW
120X50X50 H32

VANITY UNIT ALEXIA GREY H2 75X50X50