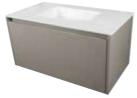

### HCME —

VANITY*UNITSIBEL* 

### HCME -

VANITY UNIT SIBEL SNOW H34 75X50X50

VANITY UNIT SIBEL SNOW H2 90X50X50

VANITY UNIT SIBEL SNOW H3 120X50X50

VANITY UNIT SIBEL
DOUBLE DRAWER / SINK SNOW
120X50X50 H32

VANITY UNIT SIBEL GREYH34 75X50X50