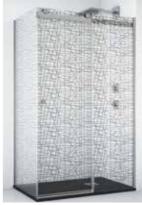

#### MAURICIO / FIXED SHOWER SCREENS / ENCLOSURES DECORS

MAURICIO SHOWER SCREEN FRONTAL DECOR MOIRA (2) GREY

MAURICIO SHOWER SCREEN FRONTAL DECOR MOIRA (5) GREY

MAURICIO SHOWER SCREEN FRONTAL DECOR MOIRA (10) GREY

| DECOR | MOIRA |
|-------|-------|
| 120   | H54   |
| 140   | H55   |
| 160   | H56   |
|       |       |