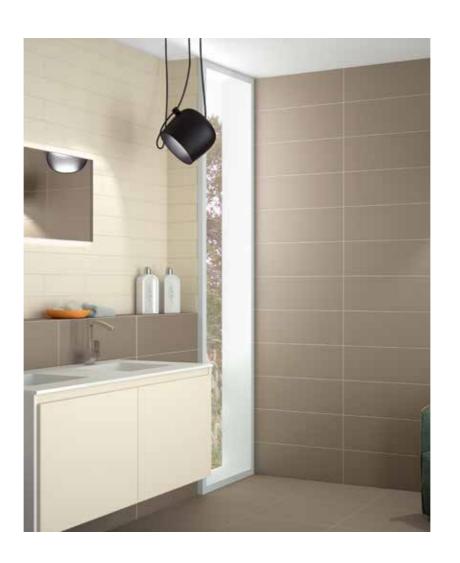

ALL FOR HOME

 $V \; E \; R \; S \; A \; T \; I \; L \; I \; T \; Y$ 

INDEX

WALL TILES & FLOOR TILES

**44** 

HOME BEIGE 20X60

DECOR ARUBA BEIGE I 20X60

DECOR ARUBA BEIGE II

20X60

HOME TORTOLA 45X45

**HOME TORTOLA** 20X60

MIRROR-FRAME TÓRTOTA 60X120

MAURICIO SHOWER SCREEN CORNER DECOR ARUBA (2) BEIGE

SHOWER TRAY ISLA BEIGE

VANITY UNIT ALEXIA DOUBLE DRAWER / SINK TORTOLA 120×50×50

## HOME WALL TILES

| HOME BEIGE<br>20X60   | TI6/M | INCISION HOME BEIGE<br>20X60  | T35/M | INCISION SIGMA BEIGE<br>20X60   | T37/M |
|-----------------------|-------|-------------------------------|-------|---------------------------------|-------|
|                       |       |                               |       |                                 |       |
| HOME EARTH<br>20X60   | TI6/M | INCISION HOME EARTH<br>20X60  | T35/M | INCISION SIGMA EARTH<br>20X60   | T37/M |
|                       |       |                               |       |                                 |       |
| HOME TORTOLA<br>20X60 | TI6/M | INCISION HOMETORTOLA<br>20X60 | T35/M | INCISION SIGMA TORTOLA<br>20X60 | T37/M |