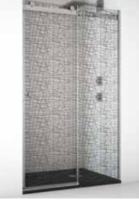

#### MAURICIO / FIXED SHOWER SCREENS / ENCLOSURES

- \* Important: Indicate where the sliding door is. Right or left
- \* Height SHOWER SCREEN 195 cm.

MAURICIO SHOWER SCREEN RIGHT FRONTAL H26 120

MAURICIO SHOWER SCREEN LEFT FRONTAL 120

MAURICIO SHOWER SCREEN RIGHT FRONTAL H27 140

MAURICIO SHOWER SCREEN LEFT FRONTAL H2:

MAURICIO SHOWER SCREEN RIGHT FRONTAL H28 160

MAURICIO SHOWER SCREEN LEFT FRONTAL H28 160