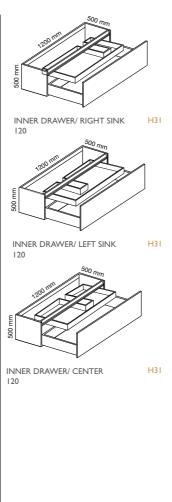

0 H3:



VANITY UNIT ALEXIA GRAPHITE H2 75X50X50



VANITY UNIT ALEXIA GRAPHITE H3 90X50X50



VANITY UNIT ALEXIA GRAPHITE H6 120X50X50



VANITY UNIT ALEXIA
DOUBLE DRAWER / SINK GRAPHITE
I 20X50X50 H32



VANITY UNIT ALEXIA BEIGE H2 75X50X50



VANITY UNIT ALEXIA BEIGE H3 90X50X50



VANITY UNIT ALEXIA BEIGE H6 120X50X50



VANITY UNIT ALEXIA
DOUBLE DRAWER / SINK BEIGE
I20X50X50



VANITY UNIT ALEXIA EARTH H2 75X50X50



VANITY UNIT ALEXIA EARTH H3 90X50X50



VANITY UNIT ALEXIA EARTH H6 120X50X50



VANITY UNIT ALEXIA
DOUBLE DRAWER / SINK EARTH
120X50X50 H32



VANITY UNIT ALEXIA TORTOLA H2 75X50X50



VANITY UNIT ALEXIA TORTOLA
H3
90X50X50



VANITY UNIT ALEXIA TORTOLA H6 120X50X50



VANITY UNIT ALEXIA
DOUBLE DRAWER / SINK TORTOLA
120X50X50 H32

#### VANITY UNIT ALEXIA





120X50X50







H68

### HCME —



VANITY*UNITSIBEL* 



### HCME -



VANITY UNIT SIBEL SNOW H34 75X50X50



VANITY UNIT SIBEL SNOW H2 90X50X50



VANITY UNIT SIBEL SNOW H3 120X50X50



VANITY UNIT SIBEL
DOUBLE DRAWER / SINK SNOW
120X50X50 H32



VANITY UNIT SIBEL GREYH34 75X50X50



VANITY UNIT SIBEL GREY H2 90X50X50



VANITY UNIT SIBEL GREY H3 120X50X50



VANITY UNIT SIBEL
DOUBLE DRAWER / SINK GREY
120X50X50 H32



VANITY UNIT SIBEL SLATEGREY H34 75X50X50



VANITY UNIT SIBEL SLATEGREY
H2
90X50X50



VANITY UNIT SIBEL SLATEGREY
H3
120X50X50



VANITY UNIT SIBEL
DOUBLE DRAWER / SINK SLATEGREY
120X50X50 H32



VANITY UNIT SIBEL GRAPHITE H34 75X50X50



VANITY UNIT SIBEL GRAPHITE H2 90X50X50



VANITY UNIT SIBEL GRAPHITE H3 120X50X50



VANITY UNIT SIBEL
DOUBLE DRAWER / SINK GRAPHITE
120X50X50 H32