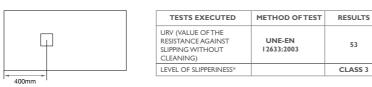

### HCME

53

SHOWER TRAY ISLA HIS 800X1600 mm

\*Considered the Technical Building Code - CTE (applicable to buildings) in effect since the 28th of March of 2006, the floors are classified according to their resistance against slipping, in agreement with the regulation UNE ENV 12633:2003 and always completing the test in a humid environment.