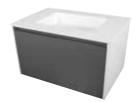

### HCME —

VANITY*UNITSIBEL* 

### HCME -

VANITY UNIT SIBEL SNOW H34 75X50X50

VANITY UNIT SIBEL SNOW H2 90X50X50

VANITY UNIT SIBEL SNOW H3 120X50X50

VANITY UNIT SIBEL
DOUBLE DRAWER / SINK SNOW
120X50X50 H32

VANITY UNIT SIBEL GREYH34 75X50X50