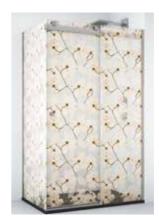

#### MAURICIO SHOWER SCREEN CORNER 80 / DECORS

MAURICIO SHOWER SCREEN CORNER DECOR MOIRA (2) GREY

MAURICIO SHOWER SCREEN CORNER DECOR MOIRA (5) GREY

MAURICIO SHOWER SCREEN CORNER DECOR MOIRA (10) GREY

| DECOR  | MOIRA |
|--------|-------|
| 80X120 | H57   |
| 80X140 | H58   |
| 80X160 | H59   |