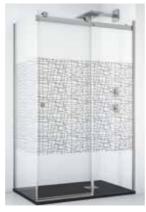

#### MAURICIO / FIXED SHOWER SCREENS / ENCLOSURES DECORS

MAURICIO SHOWER SCREEN FRONTAL DECOR PRODIGY (2)

MAURICIO SHOWER SCREEN FRONTAL DECOR PRODIGY (5)

MAURICIO SHOWER SCREEN FRONTAL DECOR PRODIGY (10)

| DECOR P | RODIGY |
|---------|--------|
| 120     | H54    |
| 140     | H55    |
| 160     | H56    |
|         |        |

DECOR ARUBA
120 H54
140 H55
160 H56

MAURICIO SHOWER SCREEN FRONTAL DECOR ARUBA (2) GREY