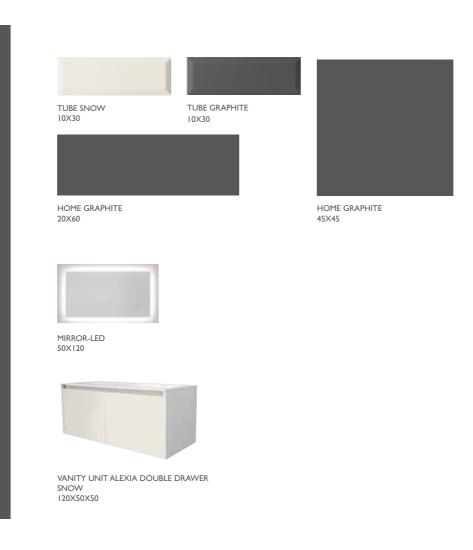

#### HCME

HOME SNOW 20X60

HOME GRAPHITE 20X60

DECOR ARUBA GREY I 20X60

DECOR ARUBA GREY II 20X60

HOME GRAPHITE 45X45

MIRROR-FRAME GRAPHITE 60X120

MAURICIO SHOWER SCREEN FRONTAL DECOR ARUBA (2) GREY

SHOWER TRAY ISLA GRAPHITE

VANITY UNIT ALEXIA DOUBLE DRAWER / SINK GRAPHITE 120X50X50

HOME GRAPHITE TII/M 10X30

B07/M

TUBE SNOW TI0/M 10X30

TUBE GREY TII/M 10X30

TUBE SLATEGREY T11/M 10X30

TUBE GRAPHITE TII/M 10X30