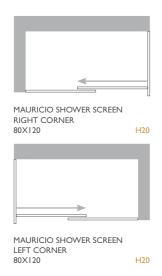

#### MAURICIO SHOWER SCREEN CORNER 80 / FORMATS

- \* Important: Indicate where the sliding door is. Right or left
- \* Height SHOWER SCREEN 195 cm.