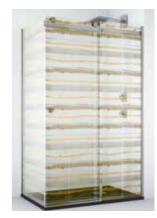

#### MAURICIO / FIXED SHOWER SCREENS / ENCLOSURES

- \* Important: Indicate where the sliding door is. Right or left
- \* Height SHOWER SCREEN 195 cm.

MAURICIO SHOWER SCREEN RIGHT FRONTAL H26 120

MAURICIO SHOWER SCREEN LEFT FRONTAL 120

MAURICIO SHOWER SCREEN RIGHT FRONTAL H27 140

MAURICIO SHOWER SCREEN LEFT FRONTAL H2:

MAURICIO SHOWER SCREEN RIGHT FRONTAL H28 160

MAURICIO SHOWER SCREEN LEFT FRONTAL H28 160