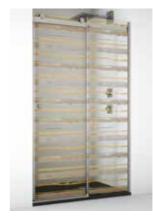

| DECOR P | RODIGY |
|---------|--------|
| 120     | H54    |
| 140     | H55    |
| 160     | H56    |
|         |        |

DECOR ARUBA
120 H54
140 H55
160 H56

MAURICIO SHOWER SCREEN FRONTAL DECOR ARUBA (2) GREY

MAURICIO SHOWER SCREEN FRONTAL DECOR ARUBA (5) GREY

MAURICIO SHOWER SCREEN FRONTAL DECOR ARUBA (10) GREY