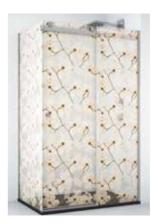

| DECOR P | RODIGY |
|---------|--------|
| 120     | H54    |
| 140     | H55    |
| 160     | H56    |
|         |        |

DECOR ARUBA
120 H54
140 H55
160 H56

MAURICIO SHOWER SCREEN FRONTAL DECOR ARUBA (2) GREY

MAURICIO SHOWER SCREEN FRONTAL DECOR ARUBA (5) GREY

MAURICIO SHOWER SCREEN FRONTAL DECOR ARUBA (10) GREY