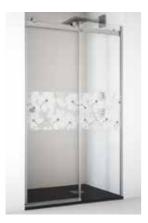

#### MAURICIO / FIXED SHOWER SCREENS / ENCLOSURES DECORS

MAURICIO SHOWER SCREEN FRONTAL DECOR MOIRA (2) GREY

MAURICIO SHOWER SCREEN FRONTAL DECOR MOIRA (5) GREY

MAURICIO SHOWER SCREEN FRONTAL DECOR MOIRA (10) GREY

| DECOR | MOIRA |
|-------|-------|
| 120   | H54   |
| 140   | H55   |
| 160   | H56   |
|       |       |