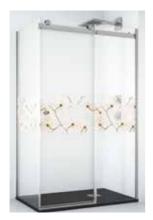

#### MAURICIO / FIXED SHOWER SCREENS / ENCLOSURES

- \* Important: Indicate where the sliding door is. Right or left
- \* Height SHOWER SCREEN 195 cm.

MAURICIO SHOWER SCREEN RIGHT FRONTAL H26 120

MAURICIO SHOWER SCREEN LEFT FRONTAL 120

MAURICIO SHOWER SCREEN RIGHT FRONTAL H27 140

MAURICIO SHOWER SCREEN LEFT FRONTAL H2:

MAURICIO SHOWER SCREEN RIGHT FRONTAL H28 160

MAURICIO SHOWER SCREEN LEFT FRONTAL H28 160