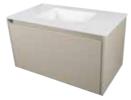

### HCME -

VANITY UNIT ALEXIA SNOW H2 75X50X50

VANITY UNIT ALEXIA SNOW H3 90X50X50

VANITY UNIT ALEXIA SNOW H6 120X50X50

VANITY UNIT ALEXIA
DOUBLE DRAWER / SINK SNOW
120X50X50 H32

VANITY UNIT ALEXIA GREY H2 75X50X50

VANITY UNIT ALEXIA GREY H3 90X50X50

VANITY UNIT ALEXIA GREY H6 120X50X50

VANITY UNIT ALEXIA
DOUBLE DRAWER / SINK GREY
120X50X50 H32

VANITY UNIT ALEXIA SLATEGREY H2 75X50X50

VANITY UNIT ALEXIA SLATEGREY
H3
90X50X50