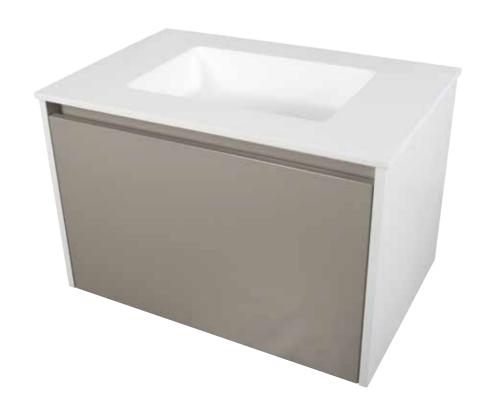

#### HCME

HOME SNOW 20X60

HOME GRAPHITE 20X60

DECOR ARUBA GREY I 20X60

DECOR ARUBA GREY II 20X60

HOME GRAPHITE 45X45

MIRROR-FRAME GRAPHITE 60X120

MAURICIO SHOWER SCREEN FRONTAL DECOR ARUBA (2) GREY

SHOWER TRAY ISLA GRAPHITE

VANITY UNIT ALEXIA DOUBLE DRAWER / SINK GRAPHITE 120X50X50