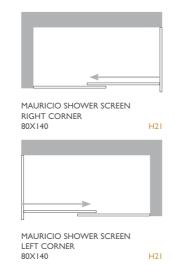

#### MAURICIO SHOWER SCREEN CORNER 80 / FORMATS

- \* Important: Indicate where the sliding door is. Right or left
- \* Height SHOWER SCREEN 195 cm.