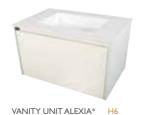

### HCME -

VANITY UNIT ALEXIA SNOW H2 75X50X50

VANITY UNIT ALEXIA SNOW H3 90X50X50

VANITY UNIT ALEXIA SNOW H6 120X50X50

VANITY UNIT ALEXIA
DOUBLE DRAWER / SINK SNOW
120X50X50 H32

VANITY UNIT ALEXIA GREY H2 75X50X50