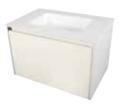

### HCME -

VANITY UNITALEXIA

### HCME -

VANITY UNIT ALEXIA SNOW H2 75X50X50

VANITY UNIT ALEXIA SNOW H3 90X50X50

VANITY UNIT ALEXIA SNOW H6 120X50X50

VANITY UNIT ALEXIA
DOUBLE DRAWER / SINK SNOW
120X50X50 H32

VANITY UNIT ALEXIA GREY H2 75X50X50