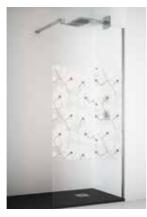

#### BAHAMAS / FIXED SHOWER SCREENS / ENCLOSURES DECORS

BAHAMAS SHOWER SCREEN DECOR MOIRA (2) GREY

SHOWER SCREEN BAHAMAS DECOR MOIRA (5) GREY

SHOWER SCREEN BAHAMAS DECOR MOIRA (10) GREY

| DECOR MOIRA I BAR |     |
|-------------------|-----|
| 90                | H50 |
| 100               | H51 |
| 110               | H52 |
| 120               | H53 |