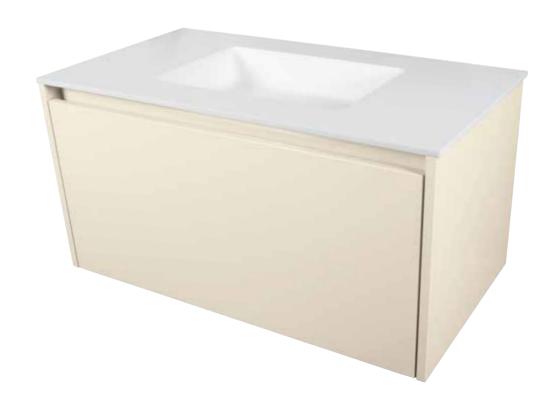

### HCME -

VANITY UNITALEXIA

### HCME -

VANITY UNIT ALEXIA SNOW H2 75X50X50

VANITY UNIT ALEXIA SNOW H3 90X50X50

VANITY UNIT ALEXIA SNOW H6 120X50X50

VANITY UNIT ALEXIA
DOUBLE DRAWER / SINK SNOW
120X50X50 H32

VANITY UNIT ALEXIA GREY H2 75X50X50

#### VANITY UNIT ALEXIA

120X50X50

H68