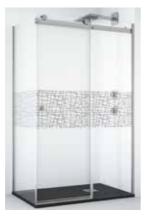

#### BAHAMAS / FIXED SHOWER SCREENS / ENCLOSURES DECORS

BAHAMAS SHOWER SCREEN DECOR PRODIGY (2)

SHOWER SCREEN BAHAMAS DECOR PRODIGY (5)

SHOWER SCREEN BAHAMAS DECOR PRODIGY (10)

| DECOR PRO | DIGY I BAR |
|-----------|------------|
| 90        | H50        |
| 100       | H51        |
| 110       | H52        |
| 120       | H53        |

| DECOR PROI | DIGY II BARS |
|------------|--------------|
| 90         | H94          |
| 100        | H95          |
| 110        | H96          |
| 120        | H97          |
| 140        | H98          |
| 160        | H99          |