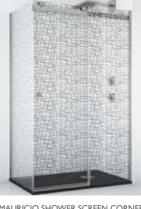

#### MAURICIO SHOWER SCREEN CORNER 80 / FORMATS

- \* Important: Indicate where the sliding door is. Right or left
- \* Height SHOWER SCREEN 195 cm.

#### MAURICIO SHOWER SCREEN CORNER 80 / DECORS

MAURICIO SHOWER SCREEN CORNER DECOR MOIRA (2) GREY

MAURICIO SHOWER SCREEN CORNER DECOR MOIRA (5) GREY

MAURICIO SHOWER SCREEN CORNER DECOR MOIRA (10) GREY

| DECOR  | MOIRA |
|--------|-------|
| 80X120 | H57   |
| 80X140 | H58   |
| 80X160 | H59   |