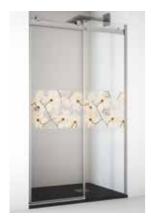

#### MAURICIO / FIXED SHOWER SCREENS / ENCLOSURES DECORS

MAURICIO SHOWER SCREEN FRONTAL DECOR MOIRA (2) GREY

MAURICIO SHOWER SCREEN FRONTAL DECOR MOIRA (5) GREY

MAURICIO SHOWER SCREEN FRONTAL DECOR MOIRA (10) GREY

| DECOR | MOIRA |
|-------|-------|
| 120   | H54   |
| 140   | H55   |
| 160   | H56   |
|       |       |