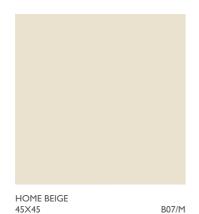

## HOME WALL TILES

| HOME BEIGE<br>20X60   | TI6/M | INCISION HOME BEIGE<br>20X60  | T35/M | INCISION SIGMA BEIGE<br>20X60   | T37/M |
|-----------------------|-------|-------------------------------|-------|---------------------------------|-------|
|                       |       |                               |       |                                 |       |
| HOME EARTH<br>20X60   | TI6/M | INCISION HOME EARTH<br>20X60  | T35/M | INCISION SIGMA EARTH<br>20X60   | T37/M |
|                       |       |                               |       |                                 |       |
| HOME TORTOLA<br>20X60 | TI6/M | INCISION HOMETORTOLA<br>20X60 | T35/M | INCISION SIGMA TORTOLA<br>20X60 | T37/M |