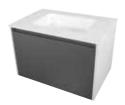

### HCME -

VANITY UNIT ALEXIA SNOW H2 75X50X50

VANITY UNIT ALEXIA SNOW H3 90X50X50

VANITY UNIT ALEXIA SNOW H6 120X50X50

VANITY UNIT ALEXIA
DOUBLE DRAWER / SINK SNOW
120X50X50 H32

VANITY UNIT ALEXIA GREY H2 75X50X50

VANITY UNIT ALEXIA GREY H3 90X50X50

VANITY UNIT ALEXIA GREY H6 120X50X50

VANITY UNIT ALEXIA
DOUBLE DRAWER / SINK GREY
120X50X50 H32

VANITY UNIT ALEXIA SLATEGREY H2 75X50X50

VANITY UNIT ALEXIA SLATEGREY
H3
90X50X50