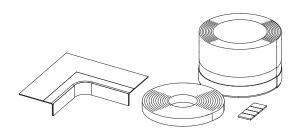

# STANDARD SET 1 - Order no. 6876 7606 0000 (for shower trays of up to 3.6 m circumference)

- · 1 x tray sealing strip 95 mm wide and 3.8 m long
- · 4 x corner pieces 90°
- 1 x capillary protection strip 5.0 long
- · 4 x capillary protection corners
- · 1 x installation instructions
- · 1 x notice sticker for tilers

## **STANDARD SET 2** – Order no. 6876 7607 0000 (for shower trays of up to 4.8 m circumference)

- 1 x tray sealing strip 95 mm wide and 5.0 m long
- · 4 x corner pieces 90°
- · 1 x capillary protection strip 5.0 long
- · 4 x capillary protection corners
- · 1 x installation instructions
- · 1 x notice sticker for tilers

## **STANDARD SET 3** – Order no. 6876 7608 0000 (for shower trays of up from 4.8 m circumference)

- · 1 x tray sealing strip 95 mm wide and 7.6 m long
- · 4 x corner pieces 90°
- 1 x capillary protection strip 5.0 long
- · 4 x capillary protection corners
- · 1 x installation instructions
- · 1 x notice sticker for tilers