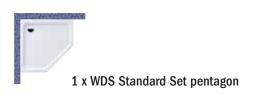

#### FOR PENTAGONAL SHOWER TRAYS

#### WDS STANDARD SET PENTAGON

Order no. 6876 7609 0000

- · 1 x tray sealing strip 95 mm wide and 5.0 m long
- · 3 x corner pieces 90°
- · 2 x corner pieces 135°
- · 1 x capillary protection strip 5.0 long
- · 4 x capillary protection corners
- · 1 x installation instructions
- · 1 x notice sticker for tilers