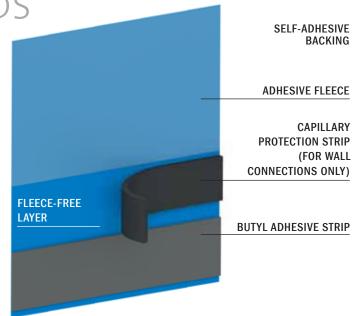

## **BATH AND SHOWER TRAY SEALING SYSTEM WDS**

A system with all-round protection

BATH AND SHOWER TRAY SEALING SYSTEM WDS

The tray sealing system (WDS) protects Kaldewei silicon joints all the way round against penetrating moisture. The WDS is inserted between the edge of the bath or shower tray and the wall or floor and then tiled in. In case minute cracks form in the maintenance joints the tray sealing system (WDS) prevents moisture penetrating into the structure. This achieves more safety in the bathroom.

The WDS adapts to all possible situations and is available in graded lengths. It can be used for all-round sealing of built-in floor-flush shower trays. The strip is easy to attach and integrate into the usual follow-up sealing.