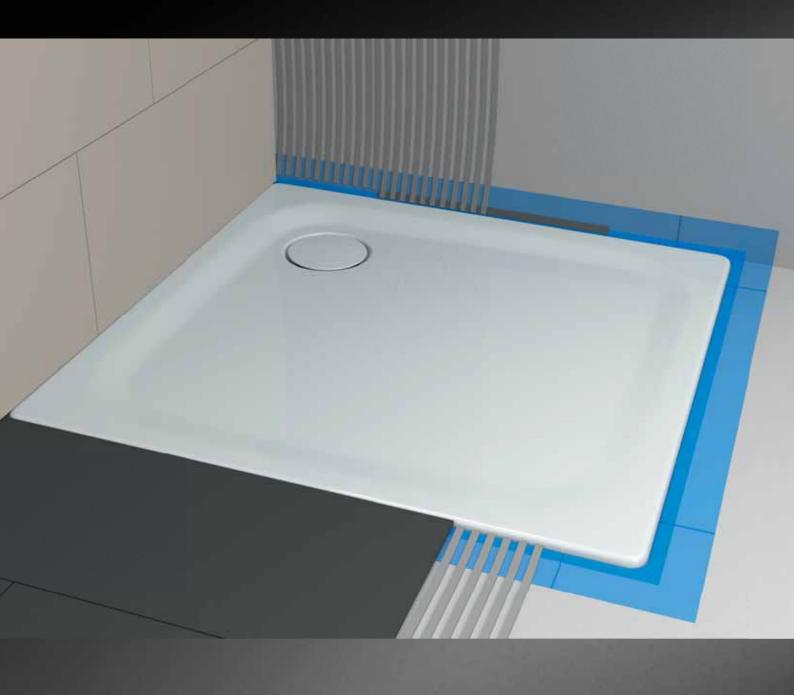

## **BATH AND SHOWER TRAY SEALING SYSTEM WDS**

A system with all-round protection

BATH AND SHOWER TRAY SEALING SYSTEM WDS

The tray sealing system (WDS) protects Kaldewei silicon joints all the way round against penetrating moisture. The WDS is inserted between the edge of the bath or shower tray and the wall or floor and then tiled in. In case minute cracks form in the maintenance joints the tray sealing system (WDS) prevents moisture penetrating into the structure. This achieves more safety in the bathroom.

The WDS adapts to all possible situations and is available in graded lengths. It can be used for all-round sealing of built-in floor-flush shower trays. The strip is easy to attach and integrate into the usual follow-up sealing.