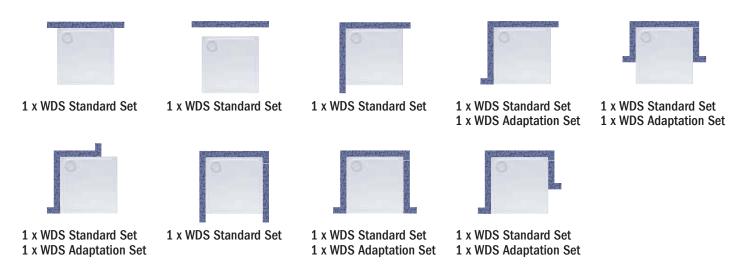

## POSSIBLE INSTALLATION SITUATIONS

The tray sealing system WDS is flexible enough to be integrated with all sizes of Kaldewei's shower trays in various installation situations. For this, the Standard Sets for rectangular shower trays can be combined with the Adaptation Set.

#### FOR RECTANGULAR SHOWER TRAYS