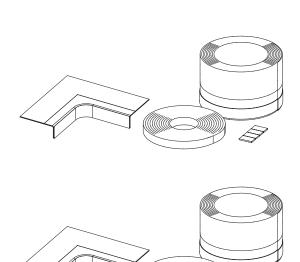

# STANDARD SET 1 - Order no. 6876 7606 0000 (for shower trays of up to 3.6 m circumference)

- · 1 x tray sealing strip 95 mm wide and 3.8 m long
- · 4 x corner pieces 90°
- 1 x capillary protection strip 5.0 long
- · 4 x capillary protection corners
- · 1 x installation instructions
- · 1 x notice sticker for tilers

## **STANDARD SET 2** – Order no. 6876 7607 0000 (for shower trays of up to 4.8 m circumference)

- 1 x tray sealing strip 95 mm wide and 5.0 m long
- · 4 x corner pieces 90°
- · 1 x capillary protection strip 5.0 long
- · 4 x capillary protection corners
- · 1 x installation instructions
- · 1 x notice sticker for tilers

## **STANDARD SET 3** – Order no. 6876 7608 0000 (for shower trays of up from 4.8 m circumference)

- · 1 x tray sealing strip 95 mm wide and 7.6 m long
- · 4 x corner pieces 90°
- 1 x capillary protection strip 5.0 long
- · 4 x capillary protection corners
- · 1 x installation instructions
- · 1 x notice sticker for tilers