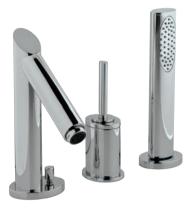

#### Kavalier-J

**KAV-49119J** Joystick Wall Mixer with Provision of Hand Shower but without Hand Shower KAV-49277J Joystick 3-Hole Bath Tub Mounted Mixer with Hand Shower, Spout & Divertor

KAV-49021J Joystick Pillar Cock with 180mm Extension Body