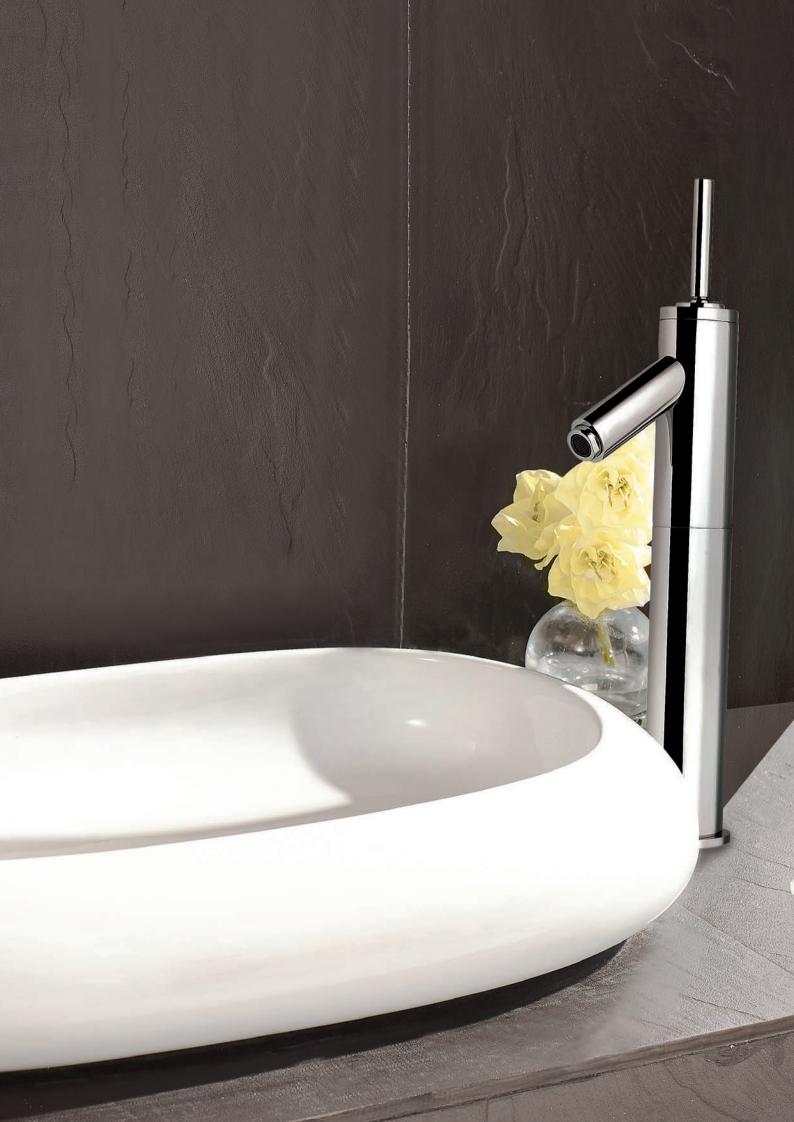

#### Kavalier-J

KAV-49011JB Joystick Basin Mixer without Popup Waste System with 450mm Long Braided Hoses

Also available **KAV-49051JB** Joystick Basin Mixer with Popup Waste System With 450mm Long Braided Hoses **KAV-49009JB** Joystick Tall Boy with 180mm Extension Body, Fixed Spout & 600mm Long Braided Hoses