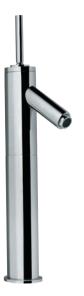

KAV-49233JN Joystick Concealed Basin Mixer (Wall Mounted) with Spout (Composite One Piece Body)

**KAV-49055J** Joystick Concealed Divertor for Bath & Shower Mixer with Button Assembly on Upper Side