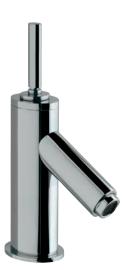

#### Kavalier-J

**KAV-49119J** Joystick Wall Mixer with Provision of Hand Shower but without Hand Shower KAV-49277J Joystick 3-Hole Bath Tub Mounted Mixer with Hand Shower, Spout & Divertor

KAV-49021J Joystick Pillar Cock with 180mm Extension Body