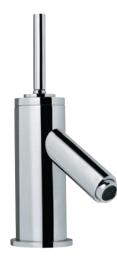

#### Kavalier-J

KAV-49011JB Joystick Basin Mixer without Popup Waste System with 450mm Long Braided Hoses

Also available **KAV-49051JB** Joystick Basin Mixer with Popup Waste System With 450mm Long Braided Hoses **KAV-49009JB** Joystick Tall Boy with 180mm Extension Body, Fixed Spout & 600mm Long Braided Hoses