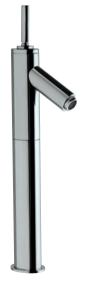

#### Kavalier-J

KAV-49011JB Joystick Basin Mixer without Popup Waste System with 450mm Long Braided Hoses

Also available **KAV-49051JB** Joystick Basin Mixer with Popup Waste System With 450mm Long Braided Hoses **KAV-49009JB** Joystick Tall Boy with 180mm Extension Body, Fixed Spout & 600mm Long Braided Hoses