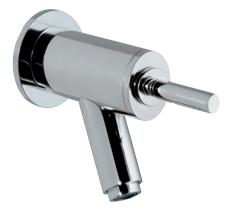

#### Kavalier-J

**KAV-49119J** Joystick Wall Mixer with Provision of Hand Shower but without Hand Shower KAV-49277J Joystick 3-Hole Bath Tub Mounted Mixer with Hand Shower, Spout & Divertor

KAV-49021J Joystick Pillar Cock with 180mm Extension Body