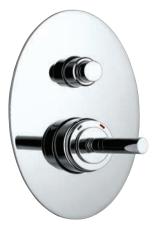

KAV-49233JN Joystick Concealed Basin Mixer (Wall Mounted) with Spout (Composite One Piece Body)

**KAV-49055J** Joystick Concealed Divertor for Bath & Shower Mixer with Button Assembly on Upper Side