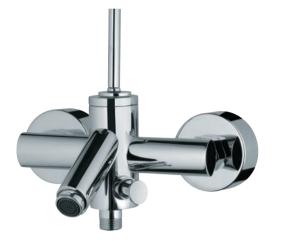

#### Kavalier-J

**KAV-49119J** Joystick Wall Mixer with Provision of Hand Shower but without Hand Shower KAV-49277J Joystick 3-Hole Bath Tub Mounted Mixer with Hand Shower, Spout & Divertor

KAV-49021J Joystick Pillar Cock with 180mm Extension Body