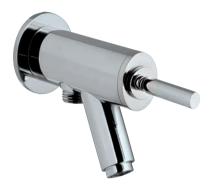

#### Kavalier-J

KAV-49037J Joystick Bib Cock with Wall Flange KAV-49041J Joystick 2 Way Bib Cock with Wall Flange