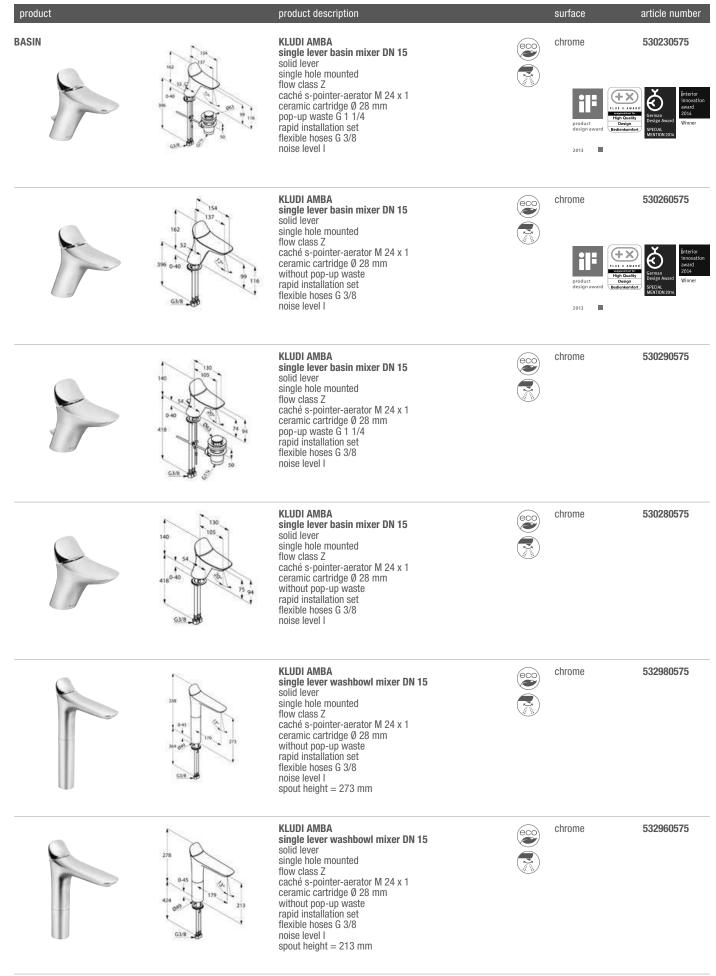

| product |                                         | product description                                                                                                                                                                                                                                                                                                                                                                         |     | surface | ALUDI AIVIBA |
|---------|-----------------------------------------|---------------------------------------------------------------------------------------------------------------------------------------------------------------------------------------------------------------------------------------------------------------------------------------------------------------------------------------------------------------------------------------------|-----|---------|--------------|
|         |                                         | KLUDI AMBA<br>concealed two hole wall mounted<br>basin mixer<br>trim set<br>solid lever<br>flow class Z<br>caché s-pointer-aerator M 24 x 1<br>projection wall spout 226 mm<br>required accessories:<br>installation set DN 15<br>for concealed two hole wall mounted                                                                                                                       |     | chrome  | 38243        |
|         | 5012<br>21<br>106<br>211                | basin mixer<br>KLUDI AMBA<br>concealed two hole wall mounted<br>basin mixer<br>trim set<br>solid lever<br>flow class Z<br>caché s-pointer-aerator M 24 x 1<br>projection wall spout 186 mm<br>required accessories:                                                                                                                                                                         |     | chrome  | 532440575    |
|         | ~                                       | installation set DN 15<br>for concealed two hole wall mounted<br>basin mixer                                                                                                                                                                                                                                                                                                                |     |         | 38243        |
| BIDET   | 162<br>0-40<br>395<br>000<br>500<br>500 | KLUDI AMBA<br>single lever bidet mixer DN 15<br>solid lever<br>single hole mounted<br>flow class Z<br>ball joint-cascade-aerator M 24 x 1<br>ceramic cartridge Ø 28 mm<br>pop-up waste G 1 1/4<br>rapid installation set<br>flexible hoses G 3/8<br>noise level I                                                                                                                           | eco | chrome  | 532160575    |
| BATH    |                                         | KLUDI AMBA<br>single lever bath- and shower mixer DN 15<br>solid lever<br>wall fastening<br>flow class DB<br>caché s-pointer-Laminar-flow-regulator<br>M 24 x 1<br>ceramic cartridge with hot water limitation<br>autom. diverter shower/bathtub<br>shower outlet G 1/2<br>protected against back flow<br>covered eccentric-wall connections<br>noise level 1                               |     | chrome  | 534450575    |
|         |                                         | KLUDI AMBA<br>thermostatic bath- and shower mixer DN 15<br>wall fastening, flow class BB<br>cascade aerator M 28 x 1<br>temperature control handle with<br>hot water safety device 38° C<br>with shut-off valve<br>50 % water consumption regulation<br>protected against back flow<br>according to DIN EN 1717<br>temperature insulated body<br>dirt catcher sieves<br>shower outlet G 1/2 |     | chrome  | 534010538    |