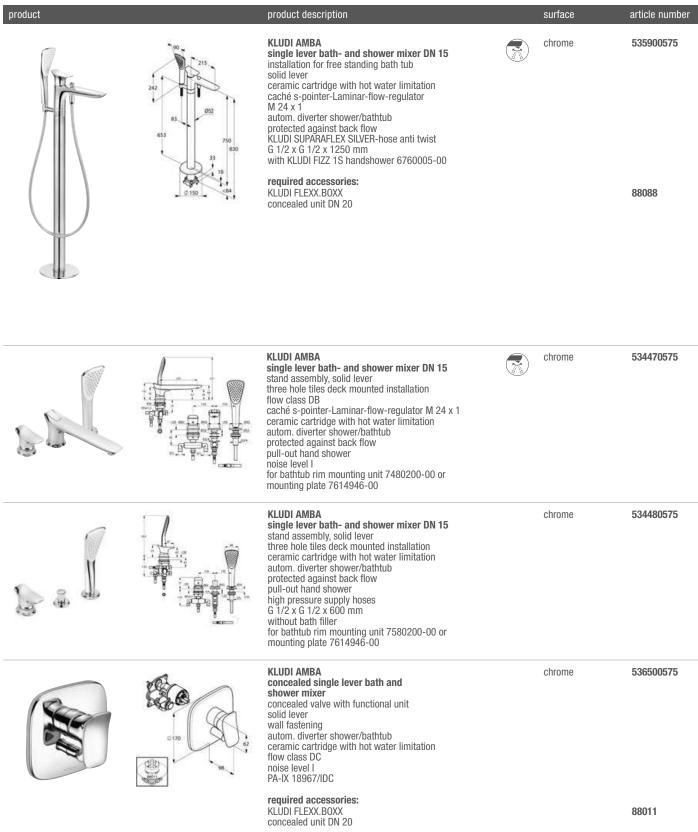

Bathroom fittings

|         |                                                                                                                                                                                                                                                                                                                      | IN IN   |                |
|---------|----------------------------------------------------------------------------------------------------------------------------------------------------------------------------------------------------------------------------------------------------------------------------------------------------------------------|---------|----------------|
| product | product description                                                                                                                                                                                                                                                                                                  | surface | article number |
|         | KLUDI AMBA<br>concealed single lever bath and shower<br>mixer<br>trim set<br>solid lever<br>wall fastening<br>autom. diverter shower/bathtub<br>ceramic cartridge with hot water limitation<br>flow class DC                                                                                                         | chrome  | 535150575      |
|         | required accessories:<br>concealed mixer DN 15<br>pre installation set                                                                                                                                                                                                                                               |         | 33434          |
|         | KLUDI AMBA<br>concealed single lever bath and<br>shower mixer<br>concealed valve with functional unit<br>solid lever<br>wall fastening<br>autom. diverter shower/bathtub<br>ceramic cartridge with hot water limitation<br>flow class DC<br>protected against back flow<br>according to DIN EN 1717<br>noise level I | chrome  | 536570575      |
|         | required accessories:<br>KLUDI FLEXX.BOXX<br>concealed unit DN 20                                                                                                                                                                                                                                                    |         | 88011          |