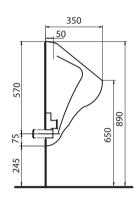

### **ALEX** urinal

top inlet, horizontal outflow

Can be combined with strainer A96002, urinal siphon A99021, flushing system Schellomat Basic 96017000.

Mounting set included in the the set.

### **ALEX** urinal

rear inlet, horizontal outflow

Can be combined with strainer A96002, urinal siphon A99021, automatic radar flushing system with element supply or thermal flushing system.

Mounting set included in the set.