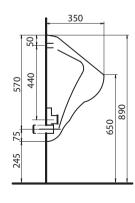

### **ALEX** urinal

top inlet, horizontal outflow

Can be combined with strainer A96002, urinal siphon A99021, flushing system Schellomat Basic 96017000.

Mounting set included in the the set.