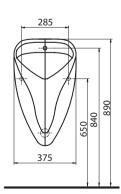

## NOVA PRO Weight kg Number of pcs. per pallet Article No. 26011000 10.0 15 **FELIX** urinal top inlet, horizontal/vertical outflow Can be combined with strainer A96001, urinal siphon A99021 or A99022, flushing system Schellomat Basic 96017000. 410 880 630 26000000 10.0 15 **FELIX** urinal rear inlet, horizontal outflow Can be combined with strainer A96001, urinal siphon A99021, automatic radar flushing system with element supply or thermal flushing system. 820 320 60201000 8.5 **Urinal separator** Ceramic, 70 x 40 cm Mounting set included in the set.