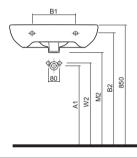

14

|               | Α   | В   | В3  | B4  | B5 | B1  | A1  | B2  | M2  | W2  |
|---------------|-----|-----|-----|-----|----|-----|-----|-----|-----|-----|
| M31150/M31050 | 500 | 410 | 195 | 120 | 63 | 230 | 580 | 795 | 670 | 655 |
| M31155/M31055 | 550 | 440 | 210 | 120 | 65 | 280 | 590 | 800 | 680 | 665 |
| M31160        | 600 | 480 | 210 | 120 | 65 | 280 | 590 | 800 | 680 | 665 |
| M31165        | 650 | 500 | 210 | 128 | 65 | 280 | 600 | 795 | 670 | 580 |

### Mounted on bolts.

Can be combined with pedestal M37000000

or half-pedestal M37100000.

|               | Α   | В   | В3  | B4  | B5 | B1  | A1  | B2  | M2  | W2  |
|---------------|-----|-----|-----|-----|----|-----|-----|-----|-----|-----|
| M31151/M31051 | 500 | 420 | 200 | 120 | 60 | 230 | 590 | 790 | 680 | 665 |
| M31156/M31056 | 550 | 440 | 200 | 125 | 65 | 280 | 580 | 795 | 675 | 655 |
| M31161        | 600 | 460 | 210 | 130 | 65 | 280 | 580 | 795 | 670 | 655 |
| M31166        | 650 | 480 | 210 | 130 | 65 | 280 | 600 | 795 | 672 | 580 |