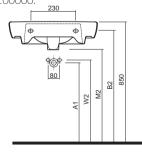

14

|               | Α   | В   | В3  | B4  | B5 | B1  | A1  | B2  | M2  | W2  |
|---------------|-----|-----|-----|-----|----|-----|-----|-----|-----|-----|
| M31150/M31050 | 500 | 410 | 195 | 120 | 63 | 230 | 580 | 795 | 670 | 655 |
| M31155/M31055 | 550 | 440 | 210 | 120 | 65 | 280 | 590 | 800 | 680 | 665 |
| M31160        | 600 | 480 | 210 | 120 | 65 | 280 | 590 | 800 | 680 | 665 |
| M31165        | 650 | 500 | 210 | 128 | 65 | 280 | 600 | 795 | 670 | 580 |

### Mounted on bolts.

Can be combined with pedestal M37000000

or half-pedestal M37100000.

|               | Α   | В   | В3  | B4  | B5 | B1  | A1  | B2  | M2  | W2  |
|---------------|-----|-----|-----|-----|----|-----|-----|-----|-----|-----|
| M31151/M31051 | 500 | 420 | 200 | 120 | 60 | 230 | 590 | 790 | 680 | 665 |
| M31156/M31056 | 550 | 440 | 200 | 125 | 65 | 280 | 580 | 795 | 675 | 655 |
| M31161        | 600 | 460 | 210 | 130 | 65 | 280 | 580 | 795 | 670 | 655 |
| M31166        | 650 | 480 | 210 | 130 | 65 | 280 | 600 | 795 | 672 | 580 |