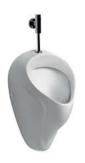

# NOVA PRO Number of pcs. per pallet Weight kg Article No. **NOVA PRO urinal** M36010000 12.0 12 with integrated ceramic strainer top inlet, horizontal/vertical outflow Can be combined with urinal siphon A99021 or A99022, flushing system Schellomat Basic 96017000. Mounting set included in the set. **NOVA PRO urinal** M36000000 12.0 12 with integrated ceramic strainer rear inlet, horizontal/vertical outflow Can be combined with urinal siphon A99021 or A99022, automatic radar flushing system with element supply or thermal flushing system. Mounting set included in the set.