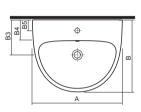

14

|               | Α   | В   | В3  | B4  | B5 | B1  | A1  | B2  | M2  | W2  |
|---------------|-----|-----|-----|-----|----|-----|-----|-----|-----|-----|
| M31150/M31050 | 500 | 410 | 195 | 120 | 63 | 230 | 580 | 795 | 670 | 655 |
| M31155/M31055 | 550 | 440 | 210 | 120 | 65 | 280 | 590 | 800 | 680 | 665 |
| M31160        | 600 | 480 | 210 | 120 | 65 | 280 | 590 | 800 | 680 | 665 |
| M31165        | 650 | 500 | 210 | 128 | 65 | 280 | 600 | 795 | 670 | 580 |