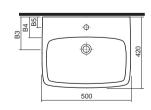

14

|               | Α   | В   | В3  | B4  | B5 | B1  | A1  | B2  | M2  | W2  |
|---------------|-----|-----|-----|-----|----|-----|-----|-----|-----|-----|
| M31150/M31050 | 500 | 410 | 195 | 120 | 63 | 230 | 580 | 795 | 670 | 655 |
| M31155/M31055 | 550 | 440 | 210 | 120 | 65 | 280 | 590 | 800 | 680 | 665 |
| M31160        | 600 | 480 | 210 | 120 | 65 | 280 | 590 | 800 | 680 | 665 |
| M31165        | 650 | 500 | 210 | 128 | 65 | 280 | 600 | 795 | 670 | 580 |

### Mounted on bolts.

Can be combined with pedestal M37000000

or half-pedestal M37100000.

|               | Α   | В   | В3  | B4  | B5 | B1  | A1  | B2  | M2  | W2  |
|---------------|-----|-----|-----|-----|----|-----|-----|-----|-----|-----|
| M31151/M31051 | 500 | 420 | 200 | 120 | 60 | 230 | 590 | 790 | 680 | 665 |
| M31156/M31056 | 550 | 440 | 200 | 125 | 65 | 280 | 580 | 795 | 675 | 655 |
| M31161        | 600 | 460 | 210 | 130 | 65 | 280 | 580 | 795 | 670 | 655 |
| M31166        | 650 | 480 | 210 | 130 | 65 | 280 | 600 | 795 | 672 | 580 |