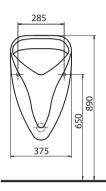

# NOVA PRO Number of pcs. per pallet Weight kg Article No. **NOVA PRO urinal** M36010000 12.0 12 with integrated ceramic strainer top inlet, horizontal/vertical outflow Can be combined with urinal siphon A99021 or A99022, flushing system Schellomat Basic 96017000. Mounting set included in the set. **NOVA PRO urinal** M36000000 12.0 12 with integrated ceramic strainer rear inlet, horizontal/vertical outflow Can be combined with urinal siphon A99021 or A99022, automatic radar flushing system with element supply or thermal flushing system. Mounting set included in the set.