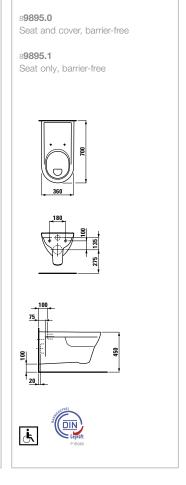

## proliberty

The barrier-free bathrooms transform comfort and practicality into good design and make an important contribution to independent living. LAUFEN pro liberty is a useful solution for hospitals, nursing homes and senior citizens' residences, as well as for private homes.

Its simplified lines make it a perfect match for the comprehensive range of LAUFEN pro baths and make standard-compliant use of the bathroom a much more comfortable experience. LAUFEN pro liberty conforms to DIN 18040 and SIA 521 500. The washbasin impressed the jury and customers at the Universal Design Awards 2011 and the Customer Favorites 2011.