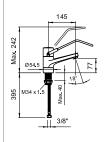

## LAUFEN pro liberty

Max 242 374

Washbasin mixer, fixed spout 110 mm, with clinic lever, cartridge with fixed limitations, laminar aerator

3**1160.1**.004.111.1 With pop-up waste

3**1160.1**.004.110.1 Without pop-up waste

Washbasin mixer, swivel spout 145 mm, with clinic lever, cartridge with fixed limitations, laminar aerator

3**1160.1**.004.221.1 With pop-up waste

3**1160.1**.004.220.1 Without pop-up waste