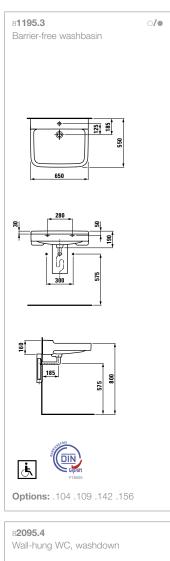

Its simplified lines make it a perfect match for the comprehensive range of LAUFEN pro baths and make standard-compliant use of the bathroom a much more comfortable experience. LAUFEN pro liberty conforms to DIN 18040 and SIA 521 500. The washbasin impressed the jury and customers at the Universal Design Awards 2011 and the Customer Favorites 2011.