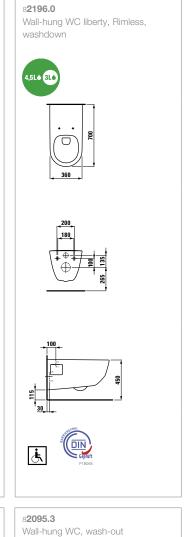

Its simplified lines make it a perfect match for the comprehensive range of LAUFEN pro baths and make standard-compliant use of the bathroom a much more comfortable experience. LAUFEN pro liberty conforms to DIN 18040 and SIA 521 500. The washbasin impressed the jury and customers at the Universal Design Awards 2011 and the Customer Favorites 2011.