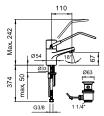

## LAUFEN pro liberty

Max 242 374

Washbasin mixer, fixed spout 110 mm, with clinic lever, cartridge with fixed limitations, laminar aerator

3**1160.1**.004.111.1 With pop-up waste

3**1160.1**.004.110.1 Without pop-up waste

Washbasin mixer, swivel spout 145 mm, with clinic lever, cartridge with fixed limitations, laminar aerator

3**1160.1**.004.221.1 With pop-up waste

3**1160.1**.004.220.1 Without pop-up waste