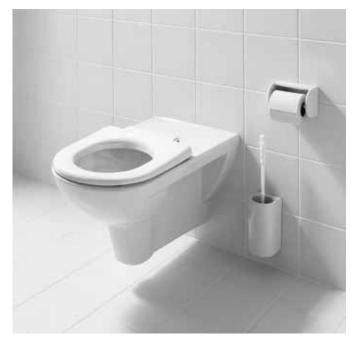

## proliberty

The barrier-free bathrooms transform comfort and practicality into good design and make an important contribution to independent living. LAUFEN pro liberty is a useful solution for hospitals, nursing homes and senior citizens' residences, as well as for private homes.

Its simplified lines make it a perfect match for the comprehensive range of LAUFEN pro baths and make standard-compliant use of the bathroom a much more comfortable experience. LAUFEN pro liberty conforms to DIN 18040 and SIA 521 500. The washbasin impressed the jury and customers at the Universal Design Awards 2011 and the Customer Favorites 2011.