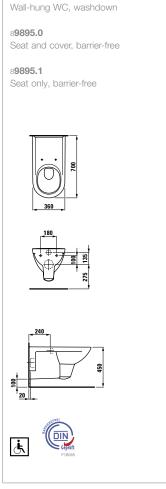

## proliberty

The barrier-free bathrooms transform comfort and practicality into good design and make an important contribution to independent living. LAUFEN pro liberty is a useful solution for hospitals, nursing homes and senior citizens' residences, as well as for private homes.

Its simplified lines make it a perfect match for the comprehensive range of LAUFEN pro baths and make standard-compliant use of the bathroom a much more comfortable experience. LAUFEN pro liberty conforms to DIN 18040 and SIA 521 500. The washbasin impressed the jury and customers at the Universal Design Awards 2011 and the Customer Favorites 2011.