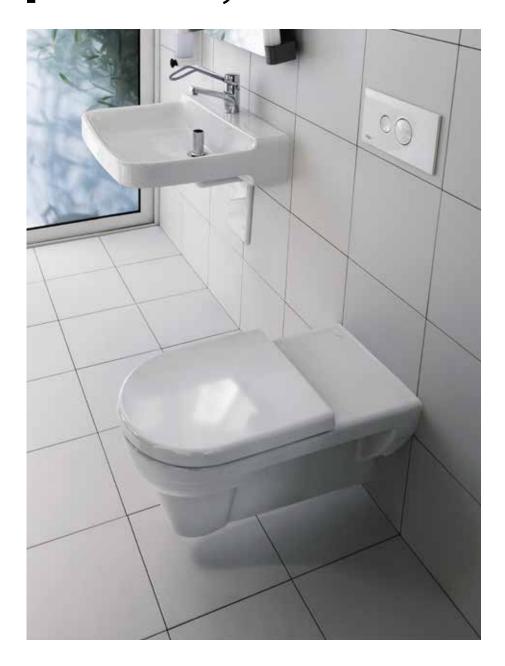

## proliberty

The barrier-free bathrooms transform comfort and practicality into good design and make an important contribution to independent living. LAUFEN pro liberty is a useful solution for hospitals, nursing homes and senior citizens' residences, as well as for private homes.

Its simplified lines make it a perfect match for the comprehensive range of LAUFEN pro baths and make standard-compliant use of the bathroom a much more comfortable experience. LAUFEN pro liberty conforms to DIN 18040 and SIA 521 500. The washbasin impressed the jury and customers at the Universal Design Awards 2011 and the Customer Favorites 2011.