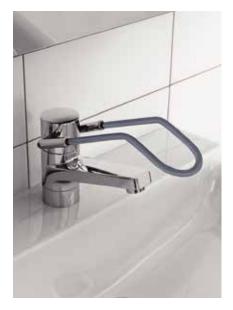

## LAUFEN pro liberty

Max 242 374

Washbasin mixer, fixed spout 110 mm, with clinic lever, cartridge with fixed limitations, laminar aerator

3**1160.1**.004.111.1 With pop-up waste

3**1160.1**.004.110.1 Without pop-up waste

Washbasin mixer, swivel spout 145 mm, with clinic lever, cartridge with fixed limitations, laminar aerator

3**1160.1**.004.221.1 With pop-up waste

3**1160.1**.004.220.1 Without pop-up waste