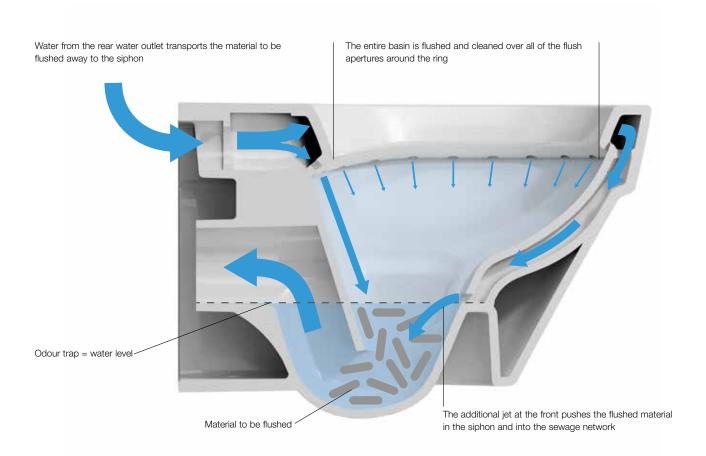

# **HiJet WC**

HiJet is a new type of WC having highest-performance flushes with volumes of 4.5 and 6 litres. This unique model unites all worldwide standards. Maximum performance tests have shown that this powerful WC is prepared to meet future standards. It does already achieve outstanding flushing results with 2–3 litres, if the downstream drainage systems are designed for this purpose. LAUFEN has lodged a patent for this new flushing system.