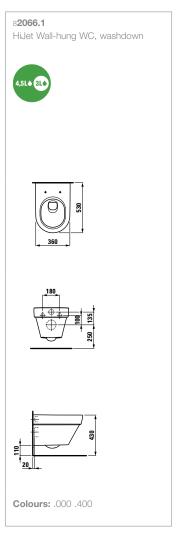

# **HiJet WC**

HiJet is a new type of WC having highest-performance flushes with volumes of 4.5 and 6 litres. This unique model unites all worldwide standards. Maximum performance tests have shown that this powerful WC is prepared to meet future standards. It does already achieve outstanding flushing results with 2–3 litres, if the downstream drainage systems are designed for this purpose. LAUFEN has lodged a patent for this new flushing system.