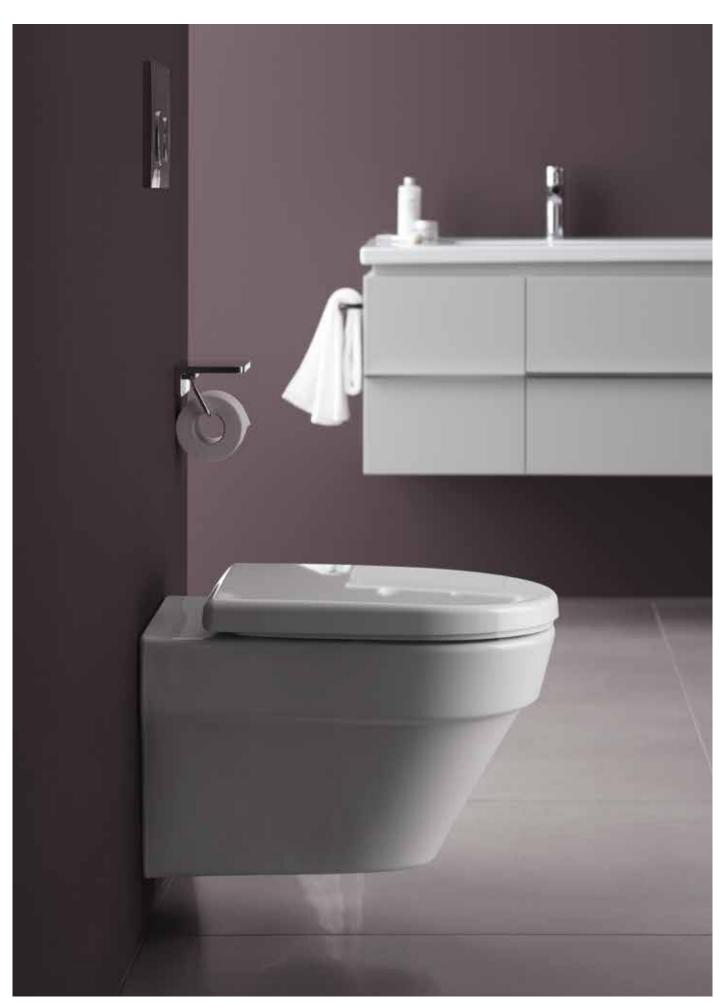

# **HiJet WC**

HiJet is a new type of WC having highest-performance flushes with volumes of 4.5 and 6 litres. This unique model unites all worldwide standards. Maximum performance tests have shown that this powerful WC is prepared to meet future standards. It does already achieve outstanding flushing results with 2–3 litres, if the downstream drainage systems are designed for this purpose. LAUFEN has lodged a patent for this new flushing system.