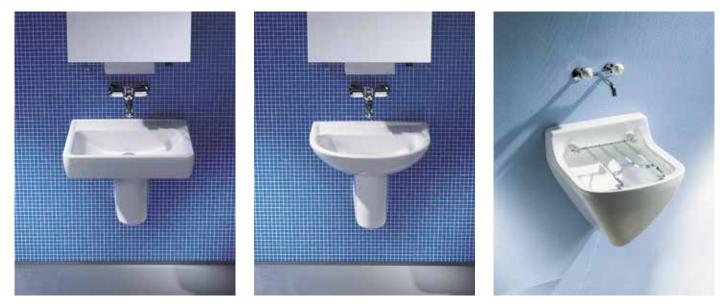

## 8**5760.0**.000

college, school washbasin, without tap hole

## 8**5760.0**.104

college, school washbasin, with tap hole at centre of washbasin

bernina wall sink including grating

510

505

8**5421.1** 

8**1596.1** 

LAUFEN pro S washbasin, without