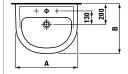

overflow, without open drain

Options: .142 .156

А

LAUFEN pro S washbasin, without overflow, without open drain

59

8**1595.2** 

LAUFEN pro B washbasin, without

overflow, without open drain