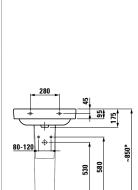

overflow, without open drain

Options: .142 .156

А

LAUFEN pro S washbasin, without overflow, without open drain

59

8**1595.2** 

LAUFEN pro B washbasin, without

overflow, without open drain

Options: .142 .156

LAUFEN pro B washbasins, without overflow, without open drain

 A
 B

 81095.1
 550
 440

 81095.2
 600
 480

 81095.3
 650
 500

8**1195.1** 

Options: .142 .156