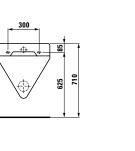

## 8**5760.0**.104

college, school washbasin, with tap hole at centre of washbasin

bernina wall sink including grating

510

505

8**5421.1** 

8**1596.1** 

LAUFEN pro S washbasin, without