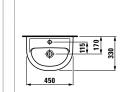

o fulfil very different requirements. LAUFEN calls the products it designs to fulfil these requirements "special articles". Particular special features, such as the clean lines they have on their upper surfaces and continuous overflow channel, give our robust sanitary ware exceptional hygiene, clear lines without nooks and crannies where germs can accumulate, and lasting quality.



## Special articles

## 8**5760.0**.000

college, school washbasin, without tap hole

## 8**5760.0**.104

college, school washbasin, with tap hole at centre of washbasin







bernina wall sink including grating

510

505

8**5421.1** 



8**1596.1** 

LAUFEN pro S washbasin, without

overflow, without open drain



Options: .142 .156

А

LAUFEN pro S washbasin, without overflow, without open drain

59









8**1595.2** 

LAUFEN pro B washbasin, without

overflow, without open drain



Options: .142 .156

LAUFEN pro B washbasins, without overflow, without open drain

 A
 B

 81095.1
 550
 440

 81095.2
 600
 480

 81095.3
 650
 500







8**1195.1** 



Options: .142 .156

For information on ceramic colours and options, refer to the overview at the end of the catalogue.

Options: .142 .156