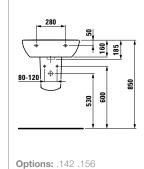

overflow, without open drain

Options: .142 .156

А

LAUFEN pro S washbasin, without overflow, without open drain

59

8**1595.2** 

LAUFEN pro B washbasin, without

overflow, without open drain

Options: .142 .156

LAUFEN pro B washbasins, without overflow, without open drain

 A
 B

 81095.1
 550
 440

 81095.2
 600
 480

 81095.3
 650
 500

8**1195.1** 

Options: .142 .156