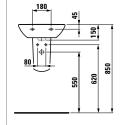

Options: .142 .156

LAUFEN pro B washbasins, without overflow, without open drain

 A
 B

 81095.1
 550
 440

 81095.2
 600
 480

 81095.3
 650
 500

8**1195.1** 

Options: .142 .156