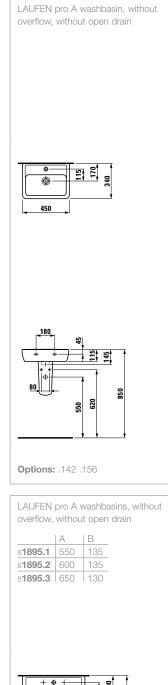

## 8**5760.0**.104

college, school washbasin, with tap hole at centre of washbasin

bernina wall sink including grating

510

505

8**5421.1** 

8**1596.1** 

LAUFEN pro S washbasin, without

overflow, without open drain

Options: .142 .156

А

LAUFEN pro S washbasin, without overflow, without open drain

59

8**1595.2** 

LAUFEN pro B washbasin, without

overflow, without open drain

Options: .142 .156

LAUFEN pro B washbasins, without overflow, without open drain

 A
 B

 81095.1
 550
 440

 81095.2
 600
 480

 81095.3
 650
 500

8**1195.1** 

Options: .142 .156

For information on ceramic colours and options, refer to the overview at the end of the catalogue.

Options: .142 .156