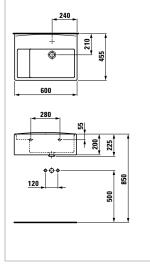

## 8**5760.0**.000

college, school washbasin, without tap hole

## 8**5760.0**.104

college, school washbasin, with tap hole at centre of washbasin

bernina wall sink including grating

510

505

8**5421.1** 

8**1596.1** 

LAUFEN pro S washbasin, without