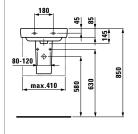

overflow, without open drain

Options: .142 .156

А

LAUFEN pro S washbasin, without overflow, without open drain

59

8**1595.2** 

LAUFEN pro B washbasin, without

overflow, without open drain