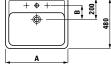

Options: .142 .156

LAUFEN pro B washbasins, without overflow, without open drain

 A
 B

 81095.1
 550
 440

 81095.2
 600
 480

 81095.3
 650
 500

8**1195.1** 

Options: .142 .156