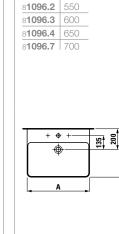

Options: .142 .156

LAUFEN pro B washbasins, without overflow, without open drain

 A
 B

 81095.1
 550
 440

 81095.2
 600
 480

 81095.3
 650
 500

8**1195.1** 

Options: .142 .156