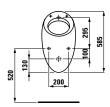

#### 8**4014.1**

casa, siphonic urinal, internal water inlet, version for cover

# 84014.5

casa, siphonic urinal, internal water inlet, version without holes for cover