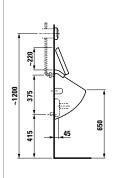

# 8**4114.1**

vila, siphonic urinal, internal water inlet, version for cover

# 8**4114.2**

vila, siphonic urinal, internal water inlet, version without holes for cover

Available with/without fly

Available with/without fly