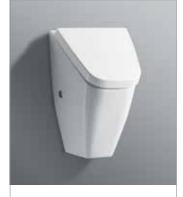

# 8**4114.1**

vila, siphonic urinal, internal water inlet, version for cover

#### 89414.2

Urinal cover with lowering system

# 8**4114.2**

vila, siphonic urinal, internal water inlet, version without holes for cover

Available with/without fly

Available with/without fly