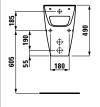

#### 8**4014.1**

casa, siphonic urinal, internal water inlet, version for cover

# 84014.5

casa, siphonic urinal, internal water inlet, version without holes for cover