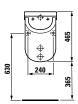

# 84097.1

ILBAGNOALESSI One, siphonic urinal, internal water inlet, version for cover

# 84097.5

ILBAGNOALESSI One, siphonic urinal, internal water inlet, version without holes for cover