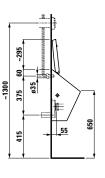

#### 8**4014.1**

casa, siphonic urinal, internal water inlet, version for cover