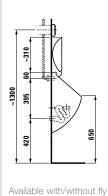

# 8**4114.1**

vila, siphonic urinal, internal water inlet, version for cover

# 8**4114.2**

vila, siphonic urinal, internal water inlet, version without holes for cover

Available with/without fly

Available with/without fly