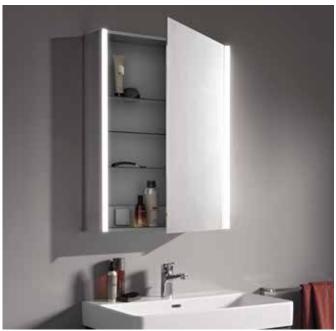

# frame 25 Mirror cabinets

The timeless frame 25 mirror cabinet is a useful addition to a bathroom washbasin: Its continuous LED strips casts bright light, similar to daylight, on your face for applying make-up application or shaving and is a handy place to store accessories. High-quality details such as double-sided, mirrored, soft-closing doors, adjustable glass shelves and integrated sockets are all very impressive in day-to-day use. An optional accessory kit, consisting of a freely adjustable make-up mirror, a magnetic strip and storage cups for cosmetics provides even more convenience. Bottom ambient lighting is also available to cast mood lighting onto the washbasin.

# frame 25

Mirror cabinet, aluminium, 1 double mirrored door, with 2 LED lighting elements

#### 40830.1

with EU sockets, with sensor switch, left door