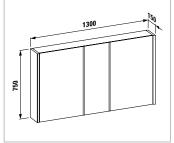

Additional horizontal lamp

|                 | Α    |
|-----------------|------|
| 4 <b>4747.1</b> | 600  |
| 4 <b>4748.1</b> | 650  |
| 4 <b>4749.1</b> | 800  |
| 4 <b>4750.1</b> | 900  |
| 4 <b>4751.1</b> | 1000 |
| 4 <b>4752.1</b> | 1200 |
| 4 <b>4753.1</b> | 1300 |
| 4 <b>4754.1</b> | 1500 |
| 44755.1         | 1800 |