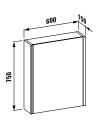

# frame 25

Mirror with aluminium frame, without lamp

|         | Α   |
|---------|-----|
| 44740.0 | 450 |
| 44740.1 | 550 |

Additional horizontal lamp

|         | Α   |
|---------|-----|
| 44745.1 | 450 |
| 44746.1 | 550 |