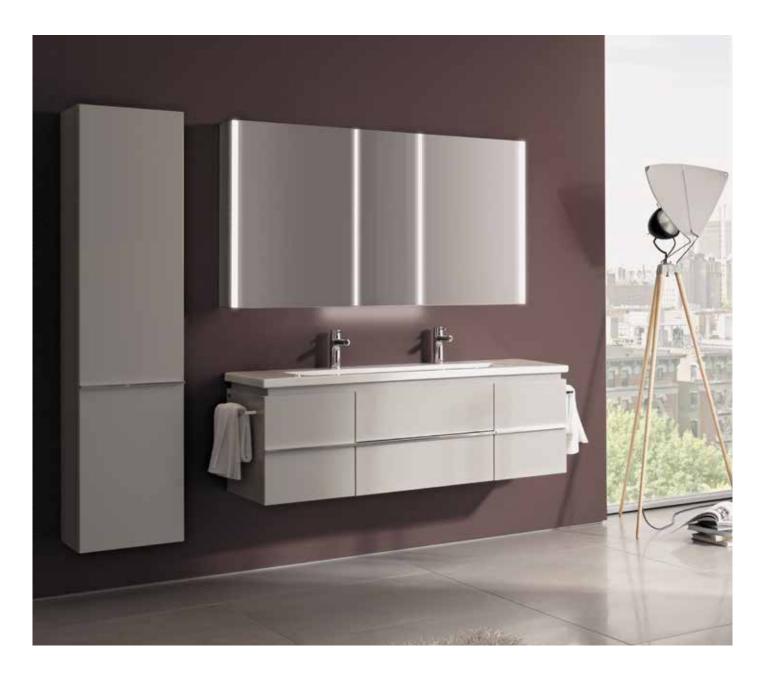

# frame 25 Mirror cabinets

The timeless frame 25 mirror cabinet is a useful addition to a bathroom washbasin: Its continuous LED strips casts bright light, similar to daylight, on your face for applying make-up application or shaving and is a handy place to store accessories. High-quality details such as double-sided, mirrored, soft-closing doors, adjustable glass shelves and integrated sockets are all very impressive in day-to-day use. An optional accessory kit, consisting of a freely adjustable make-up mirror, a magnetic strip and storage cups for cosmetics provides even more convenience. Bottom ambient lighting is also available to cast mood lighting onto the washbasin.

# frame 25

Mirror cabinet, aluminium, 1 double mirrored door, with 2 LED lighting elements