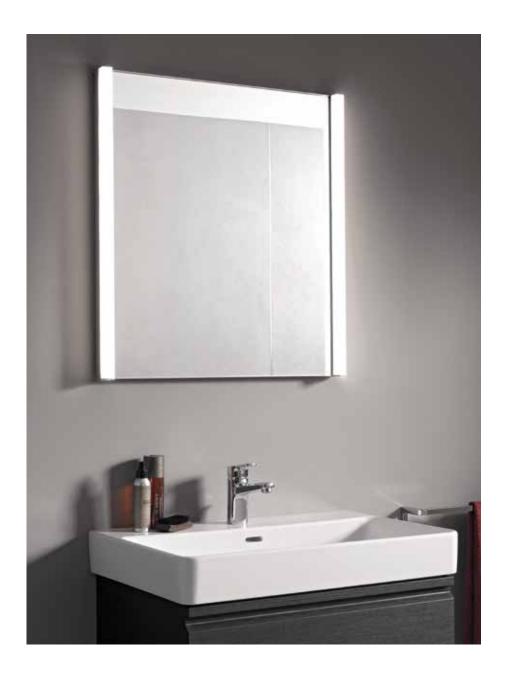

# frame 25 Mirror cabinets

The timeless frame 25 mirror cabinet is a useful addition to a bathroom washbasin: Its continuous LED strips casts bright light, similar to daylight, on your face for applying make-up application or shaving and is a handy place to store accessories. High-quality details such as double-sided, mirrored, soft-closing doors, adjustable glass shelves and integrated sockets are all very impressive in day-to-day use. An optional accessory kit, consisting of a freely adjustable make-up mirror, a magnetic strip and storage cups for cosmetics provides even more convenience. Bottom ambient lighting is also available to cast mood lighting onto the washbasin.

# frame 25

Mirror cabinet, aluminium, 1 double mirrored door, with 2 LED lighting elements