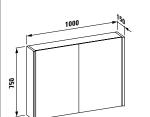

Additional horizontal lamp

|                 | Α    |
|-----------------|------|
| 4 <b>4747.1</b> | 600  |
| 4 <b>4748.1</b> | 650  |
| 4 <b>4749.1</b> | 800  |
| 4 <b>4750.1</b> | 900  |
| 4 <b>4751.1</b> | 1000 |
| 4 <b>4752.1</b> | 1200 |
| 4 <b>4753.1</b> | 1300 |
| 4 <b>4754.1</b> | 1500 |
| 44755.1         | 1800 |