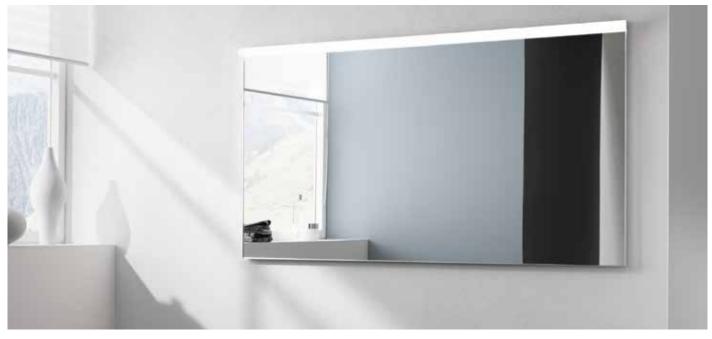

# frame 25 mirrors

The new frame 25 mirror series with shiny, anodised aluminium frames and fitted lamps can be combined in numerous ways thanks to simple and timeless designs.

# frame 25

Mirror with aluminium frame, without lamp

|         | Α   |
|---------|-----|
| 44740.0 | 450 |
| 44740.1 | 550 |

Additional horizontal lamp

|         | Α   |
|---------|-----|
| 44745.1 | 450 |
| 44746.1 | 550 |