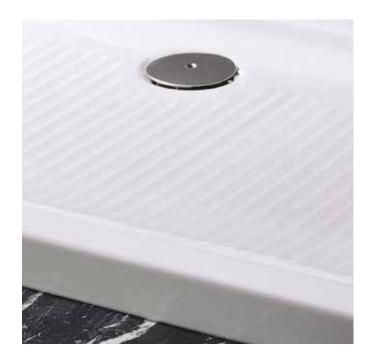

Our attractive shower trays offer a conveniently low step-in height and can be supplied with an anti-slip coating, if desired. The anti-slip coating has been tested according to the German industrial standard DIN 51097 and offers a higher than average anti-slip performance. Because it is applied prior to glazing and firing, it integrates durably into the ceramic structure. This refined surface offers a perfectly secure grip and is easy to clean, resistant to acids and scratch-resistant.