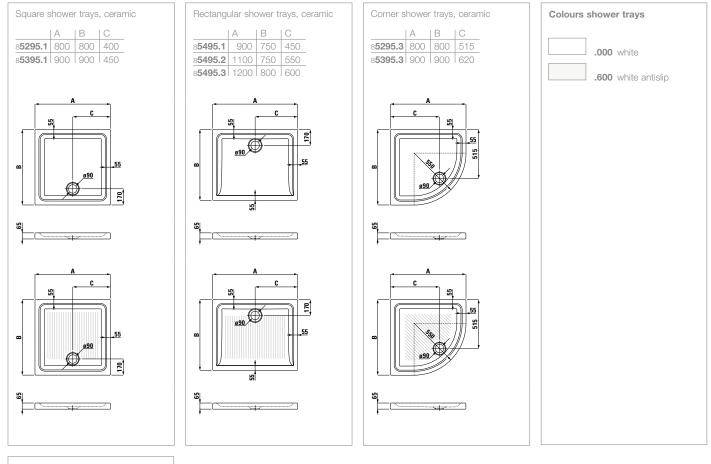

## **Ceramic shower trays**

Shower trays, ceramic Square

merano 800 x 800 mm 900 x 900 mm

## Shower trays, ceramic Corner

merano 800x800 mm 900x900 mm

Rectangular

Shower trays, ceramic

merano 900x750 mm 1100x750 mm 1200x800 mm

ILBAGNOALESSI One 1200x800 mm

ILBAGNOALESSI One 900x900 mm

Shower cabins Left or right corner