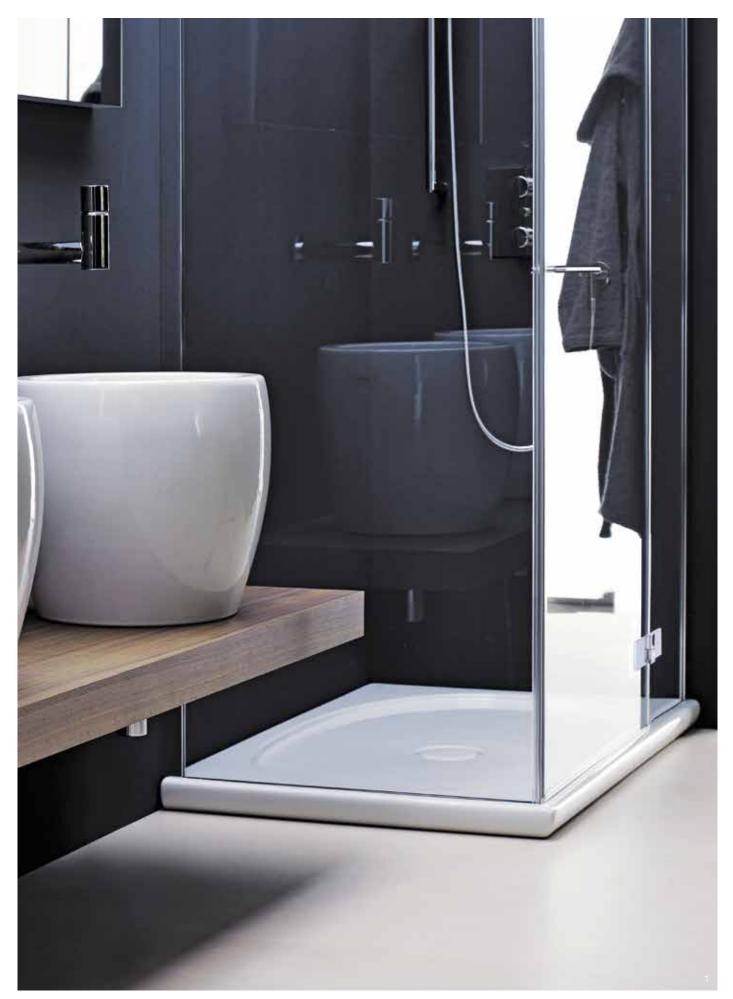

1 ILBAGNOALESSI One 2 merano

## **Ceramic shower trays**

There are many good reasons to choose a shower tray made of sanitary ceramics: They are characterized by their long life and tangible quality. They are very hygienic and resistant against fungi and bacteria due to their glazing. And the material they are made of is 100 percent natural and completely recyclable.

The ceramic shower trays of LAUFEN are available in square, rectangular and corner versions and in different sizes. They fit harmoniously into your bathroom and give it a quite natural and human touch. Each and every one is a masterpiece of its own, thanks to the immense know-how and intense passion that are handed down from generation to generation at LAUFEN.

Our attractive shower trays offer a conveniently low step-in height and can be supplied with an anti-slip coating, if desired. The anti-slip coating has been tested according to the German industrial standard DIN 51097 and offers a higher than average anti-slip performance. Because it is applied prior to glazing and firing, it integrates durably into the ceramic structure. This refined surface offers a perfectly secure grip and is easy to clean, resistant to acids and scratch-resistant.