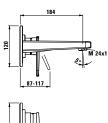

## cityprime

3**1168.6**.004.120.1 Set for concealed washbasin mixer, fixed spout 184 mm (rough-in set must be ordered separately)

3**7698.1**.000.200.1 LW-40 rough-in set for 31168.6.004.120.1

3**1268.3**.004.121.1 3-handles washbasin mixer, fixed spout 130 mm, with pop-up waste