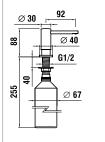

3**8332.2**.004.300.1

Soap dispenser, projection 92 mm, metal pump, refilling from above, with 500 ml container

3**8332.2**.004.310.1 as above, without screw

bottle for soap dispenser: 250 ml = 3**9098.0**.000.420.1 500 ml = 3**9098.0**.000.421.1 1000 ml = 3**9098.0**.000.422.1