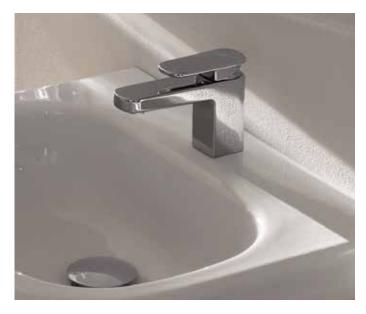

## cityprime

3**1168.6**.004.120.1 Set for concealed washbasin mixer, fixed spout 184 mm (rough-in set must be ordered separately)

3**7698.1**.000.200.1 LW-40 rough-in set for 31168.6.004.120.1

3**1268.3**.004.121.1 3-handles washbasin mixer, fixed spout 130 mm, with pop-up waste