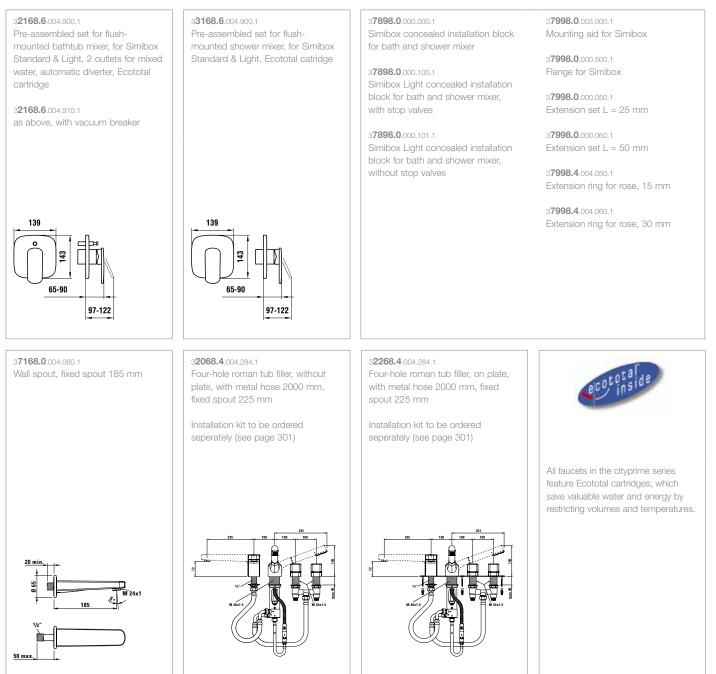

## cityprime

3**1168.6**.004.120.1 Set for concealed washbasin mixer, fixed spout 184 mm (rough-in set must be ordered separately)

3**7698.1**.000.200.1 LW-40 rough-in set for 31168.6.004.120.1

3**1268.3**.004.121.1 3-handles washbasin mixer, fixed spout 130 mm, with pop-up waste

3**1268.3**.004.120.1 as above, without pop-up waste

32168.7.004.146.1 Bath mixer, complete, with flexible hose 1800 mm and Aquajet Multi handspray

3**.2168.7**.004.400.1 Bath mixer, with fittings, without accessories

Bidet mixer, fixed spout 130 mm, with pop-up waste

3**4168.1**.004.121.1

3**3168.7**.004.146.1

Shower mixer, complete, with flexible hose 1800 mm and Aquajet Multi handspray

3**3168.7**.004.400.1 Shower mixer, with fittings, without accessories