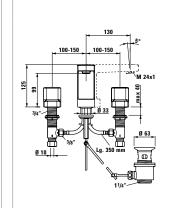

3**1268.3**.004.120.1 as above, without pop-up waste

32168.7.004.146.1 Bath mixer, complete, with flexible hose 1800 mm and Aquajet Multi handspray

3**.2168.7**.004.400.1 Bath mixer, with fittings, without accessories

Bidet mixer, fixed spout 130 mm, with pop-up waste

3**4168.1**.004.121.1

3**3168.7**.004.146.1

Shower mixer, complete, with flexible hose 1800 mm and Aquajet Multi handspray

3**3168.7**.004.400.1 Shower mixer, with fittings, without accessories