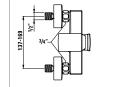

3**1268.3**.004.120.1 as above, without pop-up waste

32168.7.004.146.1 Bath mixer, complete, with flexible hose 1800 mm and Aquajet Multi handspray

3**.2168.7**.004.400.1 Bath mixer, with fittings, without accessories