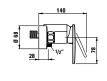

Bidet mixer, fixed spout 130 mm, with pop-up waste

3**4168.1**.004.121.1

3**3168.7**.004.146.1

Shower mixer, complete, with flexible hose 1800 mm and Aquajet Multi handspray

3**3168.7**.004.400.1 Shower mixer, with fittings, without accessories