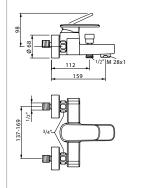

Bidet mixer, fixed spout 130 mm, with pop-up waste

3**4168.1**.004.121.1

3**3168.7**.004.146.1

Shower mixer, complete, with flexible hose 1800 mm and Aquajet Multi handspray

3**3168.7**.004.400.1 Shower mixer, with fittings, without accessories