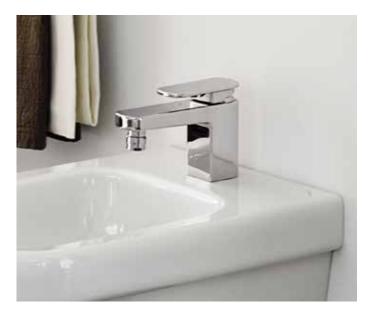

Bidet mixer, fixed spout 130 mm, with pop-up waste

3**4168.1**.004.121.1

3**3168.7**.004.146.1

Shower mixer, complete, with flexible hose 1800 mm and Aquajet Multi handspray

3**3168.7**.004.400.1 Shower mixer, with fittings, without accessories