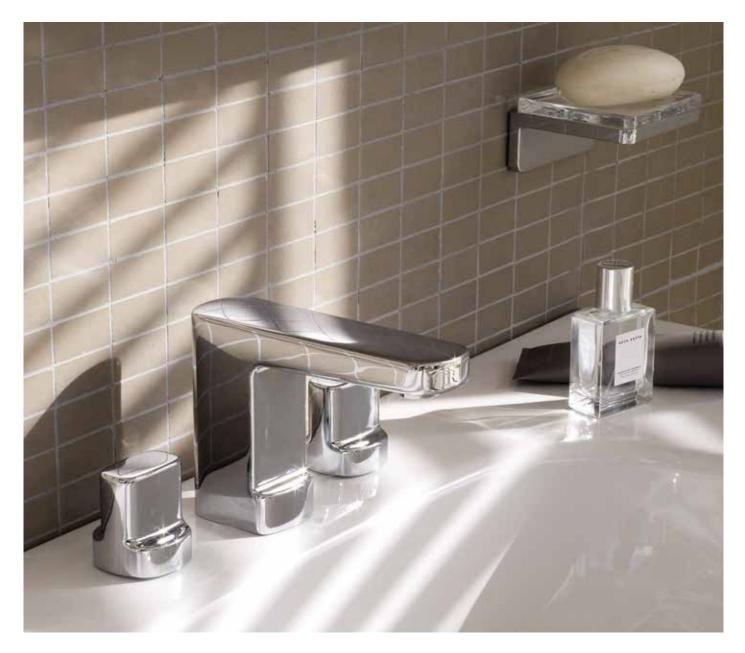

## **city**prime

The systematic design of the Lb3 faucet series is the full works – all three design versions look incredibly good: from one-hole to three-hole through to bathtub rim and bath and shower mixers. The range also includes handsprays and showerhead holders. Summary: A timeless design with innovative technology; the Ecototal technology in the mixing system facilitates a particularly energy and water saving approach when handling the valuable commodity, water.

## cityprime

3**1168.6**.004.120.1 Set for concealed washbasin mixer, fixed spout 184 mm (rough-in set must be ordered separately)

3**7698.1**.000.200.1 LW-40 rough-in set for 31168.6.004.120.1

3**1268.3**.004.121.1 3-handles washbasin mixer, fixed spout 130 mm, with pop-up waste