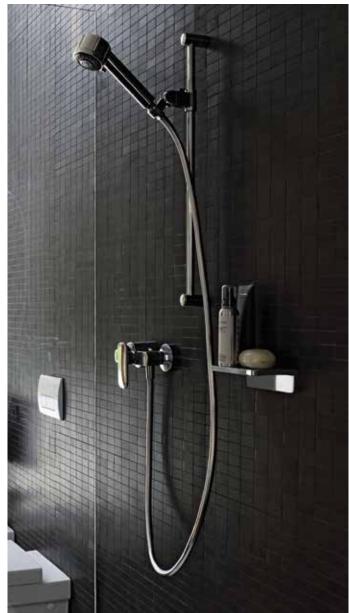

Bidet mixer, fixed spout 130 mm, with pop-up waste

3**4168.1**.004.121.1

3**3168.7**.004.146.1

Shower mixer, complete, with flexible hose 1800 mm and Aquajet Multi handspray

3**3168.7**.004.400.1 Shower mixer, with fittings, without accessories