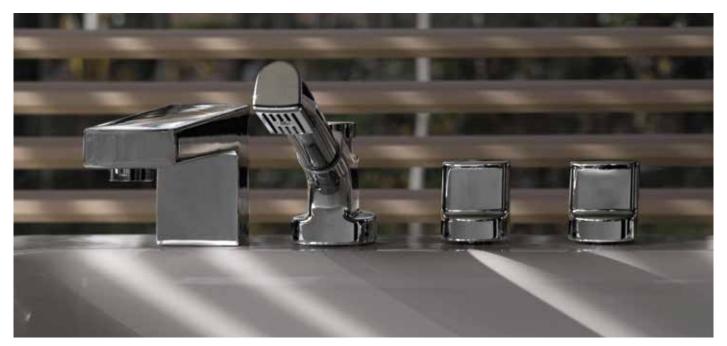

3**1268.3**.004.120.1 as above, without pop-up waste

32168.7.004.146.1 Bath mixer, complete, with flexible hose 1800 mm and Aquajet Multi handspray

3**.2168.7**.004.400.1 Bath mixer, with fittings, without accessories