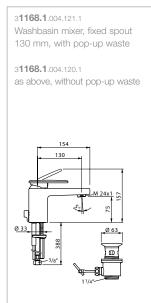

## cityprime

3**1168.6**.004.120.1 Set for concealed washbasin mixer, fixed spout 184 mm (rough-in set must be ordered separately)

3**7698.1**.000.200.1 LW-40 rough-in set for 31168.6.004.120.1

3**1268.3**.004.121.1 3-handles washbasin mixer, fixed spout 130 mm, with pop-up waste

3**1268.3**.004.120.1 as above, without pop-up waste

32168.7.004.146.1 Bath mixer, complete, with flexible hose 1800 mm and Aquajet Multi handspray

3**.2168.7**.004.400.1 Bath mixer, with fittings, without accessories