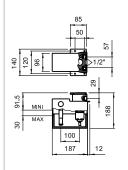

## cityprime

3**1168.6**.004.120.1 Set for concealed washbasin mixer, fixed spout 184 mm (rough-in set must be ordered separately)

3**7698.1**.000.200.1 LW-40 rough-in set for 31168.6.004.120.1

3**1268.3**.004.121.1 3-handles washbasin mixer, fixed spout 130 mm, with pop-up waste