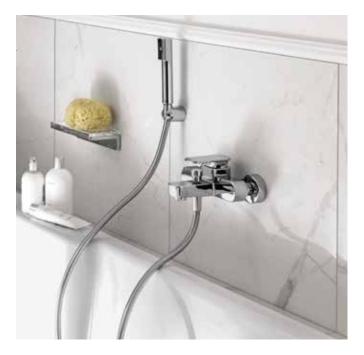

Bidet mixer, fixed spout 130 mm, with pop-up waste

3**4168.1**.004.121.1

3**3168.7**.004.146.1

Shower mixer, complete, with flexible hose 1800 mm and Aquajet Multi handspray

3**3168.7**.004.400.1 Shower mixer, with fittings, without accessories