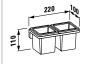

# 3**8468.5**

Square glass & soap dispenser with combo holder, wall-mounted, chrome surface

# 3**8468.6**

Square glass & soap dish with combo holder, wall-mounted, chrome surface