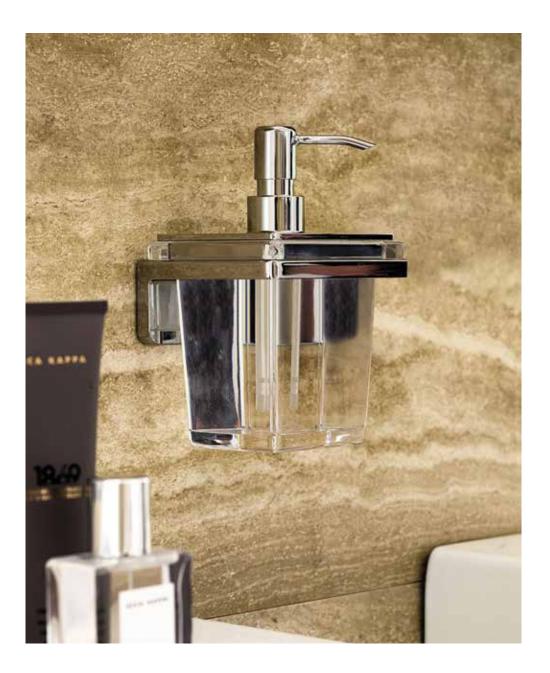

# 3**8468.5**

Square glass & soap dispenser with combo holder, wall-mounted, chrome surface