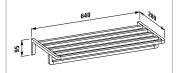

# Lb<sup>3</sup> Accessories









Lb3 accessories make everyday routines easier. With the help of these useful little details you have everything within reach, neatly placed and easy to find. They not only help organise your bathroom, but also your mind – thus giving you the space you need to concentrate on the essentials.





# Lb<sup>3</sup> accessories



# 3**8468.2**

Glass holder, wall-mounted, chrome surface





# 3**8468.5**

Square glass & soap dispenser with combo holder, wall-mounted, chrome surface





#### 3**8368.1**

Toilet paper holder with shelf, wall-mounted, chrome surface





# 3**8168.4**

Towel rack, 640 mm, chrome surface





# 3**8468.6**

Square glass & soap dish with combo holder, wall-mounted, chrome surface





# 3**8568.2**

Glass tray, wall-mounted, chrome surface





# 3**8368.2**

Toilet brush with holder, freestanding, chrome surface





#### 3**8168.1**

Towel holder, 300 mm, chrome surface





# 3**8168.2**

Towel holder, 450 mm, chrome surface





# 3**8468.7**

Glass holder with two glasses, wall-mounted, chrome surface





# 3**8568.1**

Metal shelf, wall-mounted, chrome surface





# 3**8768.1**

Towel hook, wall-mounted, chrome surface





# 3**8168.3**

Towel holder, 600 mm, chrome surface