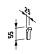

#### 3**8168.1**

Towel holder, 300 mm, chrome surface

# 3**8168.2**

Towel holder, 450 mm, chrome surface

# 3**8168.3**

Towel holder, 600 mm, chrome surface