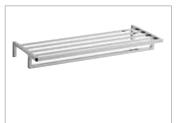

# Lb<sup>3</sup> Accessories









Lb3 accessories make everyday routines easier. With the help of these useful little details you have everything within reach, neatly placed and easy to find. They not only help organise your bathroom, but also your mind – thus giving you the space you need to concentrate on the essentials.





# Lb<sup>3</sup> accessories



# 3**8468.2**

Glass holder, wall-mounted, chrome surface





# 3**8468.5**

Square glass & soap dispenser with combo holder, wall-mounted, chrome surface





#### 3**8368.1**

Toilet paper holder with shelf, wall-mounted, chrome surface





# 3**8168.4**

Towel rack, 640 mm, chrome surface





# 3**8468.6**

Square glass & soap dish with combo holder, wall-mounted, chrome surface





# 3**8568.2**

Glass tray, wall-mounted, chrome surface





# 3**8368.2**

Toilet brush with holder, freestanding, chrome surface





#### 3**8168.1**

Towel holder, 300 mm, chrome surface





# 3**8168.2**

Towel holder, 450 mm, chrome surface





# 3**8468.7**

Glass holder with two glasses, wall-mounted, chrome surface





# 3**8568.1**

Metal shelf, wall-mounted, chrome surface





# 3**8768.1**

Towel hook, wall-mounted, chrome surface





# 3**8168.3**

Towel holder, 600 mm, chrome surface