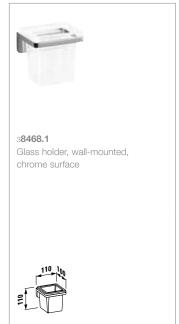

# Lb<sup>3</sup> Accessories









Lb3 accessories make everyday routines easier. With the help of these useful little details you have everything within reach, neatly placed and easy to find. They not only help organise your bathroom, but also your mind – thus giving you the space you need to concentrate on the essentials.





# Lb<sup>3</sup> accessories



# 3**8468.2**

Glass holder, wall-mounted, chrome surface





# 3**8468.5**

Square glass & soap dispenser with combo holder, wall-mounted, chrome surface





#### 3**8368.1**

Toilet paper holder with shelf, wall-mounted, chrome surface





# 3**8168.4**

Towel rack, 640 mm, chrome surface





# 3**8468.6**

Square glass & soap dish with combo holder, wall-mounted, chrome surface





# 3**8568.2**

Glass tray, wall-mounted, chrome surface





# 3**8368.2**

T