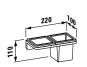

# 3**8468.5**

Square glass & soap dispenser with combo holder, wall-mounted, chrome surface

# 3**8468.6**

Square glass & soap dish with combo holder, wall-mounted, chrome surface