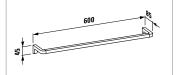

enser with combo holder, wall-mounted, chrome surface





#### 3**8368.1**

Toilet paper holder with shelf, wall-mounted, chrome surface





# 3**8168.4**

Towel rack, 640 mm, chrome surface





# 3**8468.6**

Square glass & soap dish with combo holder, wall-mounted, chrome surface





# 3**8568.2**

Glass tray, wall-mounted, chrome surface





# 3**8368.2**

Toilet brush with holder, freestanding, chrome surface





#### 3**8168.1**

Towel holder, 300 mm, chrome surface





# 3**8168.2**

Towel holder, 450 mm, chrome surface





# 3**8468.7**

Glass holder with two glasses, wall-mounted, chrome surface





# 3**8568.1**

Metal shelf, wall-mounted, chrome surface





# 3**8768.1**

Towel hook, wall-mounted, chrome surface





# 3**8168.3**

Towel holder, 600 mm, chrome surface