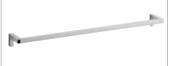

me surface





# 3**8468.5**

Square glass & soap dispenser with combo holder, wall-mounted, chrome surface





#### 3**8368.1**

Toilet paper holder with shelf, wall-mounted, chrome surface





# 3**8168.4**

Towel rack, 640 mm, chrome surface





# 3**8468.6**

Square glass & soap dish with combo holder, wall-mounted, chrome surface





# 3**8568.2**

Glass tray, wall-mounted, chrome surface





# 3**8368.2**

Toilet brush with holder, freestanding, chrome surface





#### 3**8168.1**

Towel holder, 300 mm, chrome surface





# 3**8168.2**

Towel holder, 450 mm, chrome surface





# 3**8468.7**

Glass holder with two glasses, wall-mounted, chrome surface





# 3**8568.1**

Metal shelf, wall-mounted, chrome surface





# 3**8768.1**

Towel hook, wall-mounted, chrome surface





# 3**8168.3**

Towel holder, 600 mm, chrome surface