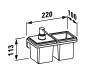

# 3**8468.5**

Square glass & soap dispenser with combo holder, wall-mounted, chrome surface