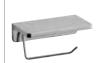

# Lb<sup>3</sup> Accessories









Lb3 accessories make everyday routines easier. With the help of these useful little details you have everything within reach, neatly placed and easy to find. They not only help organise your bathroom, but also your mind – thus giving you the space you need to concentrate on the essentials.





# Lb<sup>3</sup> accessories



# 3**8468.2**

Glass holder, wall-mounted, chrome surface





# 3**8468.5**

Square glass & soap dispenser with combo holder, wall-mounted, chrome surface





#### 3**8368.1**

Toilet paper holder with shelf, wall-mounted, chrome surface





# 3**8168.4**

Towel rack, 640 mm, chrome surface





# 3**8468.6**

Square glass & soap dish with combo holder, wall-mounted, chrome surface





# 3**8568.2**

Glass tray, wall-mounted, chrome surface





# 3**8368.2**

Toilet brush with holder, freestanding, chrome surface





#### 3**8168.1**

Towel holder, 300 mm, chrome surface





# 3**8168.2**

Towel holder, 450 mm, chrome surface





# 3**8468.7**

Glass holder with two glasses, wall-mounted, chrome surface





# 3**8568.1**

Metal shelf, wall-mounted, chrome surface





# 3**8768.1**

Towel hook, wall-mounted, chrome surface





# 3**8168.3**

Towel holder, 600 mm, chrome surface