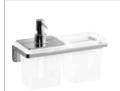

# 3**8468.5**

Square glass & soap dispenser with combo holder, wall-mounted, chrome surface