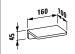

accessories



# 3**8468.2**

Glass holder, wall-mounted, chrome surface





# 3**8468.5**

Square glass & soap dispenser with combo holder, wall-mounted, chrome surface





#### 3**8368.1**

Toilet paper holder with shelf, wall-mounted, chrome surface





# 3**8168.4**

Towel rack, 640 mm, chrome surface





# 3**8468.6**

Square glass & soap dish with combo holder, wall-mounted, chrome surface





# 3**8568.2**

Glass tray, wall-mounted, chrome surface





# 3**8368.2**

Toilet brush with holder, freestanding, chrome surface





#### 3**8168.1**

Towel holder, 300 mm, chrome surface





# 3**8168.2**

Towel holder, 450 mm, chrome surface





# 3**8468.7**

Glass holder with two glasses, wall-mounted, chrome surface





# 3**8568.1**

Metal shelf, wall-mounted, chrome surface





# 3**8768.1**

Towel hook, wall-mounted, chrome surface





# 3**8168.3**

Towel holder, 600 mm, chrome surface