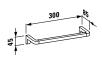

ithin reach, neatly placed and easy to find. They not only help organise your bathroom, but also your mind – thus giving you the space you need to concentrate on the essentials.





# Lb<sup>3</sup> accessories



# 3**8468.2**

Glass holder, wall-mounted, chrome surface





# 3**8468.5**

Square glass & soap dispenser with combo holder, wall-mounted, chrome surface





#### 3**8368.1**

Toilet paper holder with shelf, wall-mounted, chrome surface





# 3**8168.4**

Towel rack, 640 mm, chrome surface





# 3**8468.6**

Square glass & soap dish with combo holder, wall-mounted, chrome surface





# 3**8568.2**

Glass tray, wall-mounted, chrome surface





# 3**8368.2**

Toilet brush with holder, freestanding, chrome surface





#### 3**8168.1**

Towel holder, 300 mm, chrome surface





# 3**8168.2**

Towel holder, 450 mm, chrome surface





# 3**8468.7**

Glass holder with two glasses, wall-mounted, chrome surface





# 3**8568.1**

Metal shelf, wall-mounted, chrome surface





# 3**8768.1**

Towel hook, wall-mounted, chrome surface





# 3**8168.3**

Towel holder, 600 mm, chrome surface