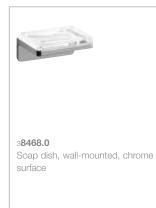

# Lb<sup>3</sup> Accessories









Lb3 accessories make everyday routines easier. With the help of these useful little details you have everything within reach, neatly placed and easy to find. They not only help organise your bathroom, but also your mind – thus giving you the space you need to concentrate on the essentials.





# Lb<sup>3</sup> accessories



# 3**8468.2**

Glass holder, wall-mounted, chrome surface





# 3**8468.5**

Square glass & soap dispenser with combo holder, wall-mounted, chrome surface





#### 3**8368.1**

Toilet paper holder with shelf, wall-mounted, chrome surface





# 3**8168.4**

Towel rack, 640 mm, chrome surface





# 3**8468.6**

Square glass & soap dish with combo holder, wall-mounted, chrome surface





# 3**8568.2**

Glass tray, wall-mounted, chrome surface





# 3**8368.2*