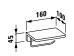

# Lb<sup>3</sup> Accessories









Lb3 accessories make everyday routines easier. With the help of these useful little details you have everything within reach, neatly placed and easy to find. They not only help organise your bathroom, but also your mind – thus giving you the space you need to concentrate on the essentials.





# Lb<sup>3</sup> accessories



# 3**8468.2**

Glass holder, wall-mounted, chrome surface





# 3**8468.5**

Square glass & soap dispenser with combo holder, wall-mounted, chrome surface





#### 3**8368.1**

Toilet paper holder with shelf, wall-mounted, chrome surface





# 3**8168.4**

Towel rack, 640 mm, chrome surface





# 3**8468.6**

Square glass & soap dish with combo holder, wall-mounted, chrome surface





# 3**8568.2**

Glass tray, wall-mounted, chrome surface





# 3**8368.2**

Toilet brush with holder, freestanding, chrome surface





#### 3**8168.1**

Towel holder, 300 mm, chrome surface





# 3**8168.2**

Towel holder, 450 mm, chrome surface





# 3**8468.7**

Glass holder with two glasses, wall-mounted, chrome surface





# 3**8568.1**

Metal shelf, wall-mounted, chrome surface





# 3**8768.1**

Towel hook, wall-mounted, chrome surface





# 3**8168.3**

Towel holder, 600 mm, chrome surface