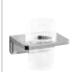

# Lb<sup>3</sup> Accessories









Lb3 accessories make everyday routines easier. With the help of these useful little details you have everything within reach, neatly placed and easy to find. They not only help organise your bathroom, but also your mind – thus giving you the space you need to concentrate on the essentials.





# Lb<sup>3</sup> accessories



# 3**8468.2**

Glass holder, wall-mounted, chrome surface





# 3**8468.5**

Square glass & soap dispenser with combo holder, wall-mounted, chrome surface





#### 3**8368.1**

Toilet paper holder with shelf, wall-mounted, chrome surface





# 3**8168.4**

Towel rack, 640 mm, chrome surface





# 3**8468.6**

Square glass & soap dish with combo holder, wall-mounted, chrome surface





# 3**8568.2**

Glass tray, wall-mounted, chrome surface





# 3**8368.2**

Toilet brush with holder, freestanding, chrome surface





#### 3**8168.1**

Towel holder, 300 mm, chrome surface





# 3**8168.2**

Towel holder, 450 mm, chrome surface





# 3**8468.7**

Glass holder with two glasses, wall-mounted, chrome surface





# 3**8568.1**

Metal shelf, wall-mounted, chrome surface





# 3**8768.