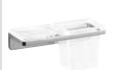

# 3**8468.5**

Square glass & soap dispenser with combo holder, wall-mounted, chrome surface

# 3**8468.6**

Square glass & soap dish with combo holder, wall-mounted, chrome surface