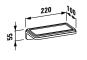

Accessories









Lb3 accessories make everyday routines easier. With the help of these useful little details you have everything within reach, neatly placed and easy to find. They not only help organise your bathroom, but also your mind – thus giving you the space you need to concentrate on the essentials.





# Lb<sup>3</sup> accessories



# 3**8468.2**

Glass holder, wall-mounted, chrome surface





# 3**8468.5**

Square glass & soap dispenser with combo holder, wall-mounted, chrome surface





#### 3**8368.1**

Toilet paper holder with shelf, wall-mounted, chrome surface





# 3**8168.4**

Towel rack, 640 mm, chrome surface





# 3**8468.6**

Square glass & soap dish with combo holder, wall-mounted, chrome surface





# 3**8568.2**

Glass tray, wall-mounted, chrome surface





# 3**8368.2**

Toilet brush with holder, freestanding, chrome surface





#### 3**8168.1**

Towel holder, 300 mm, chrome surface





# 3**8168.2**

Towel holder, 450 mm, chrome surface





# 3**8468.7**

Glass holder with two glasses, wall-mounted, chrome surface





# 3**8568.1**

Metal shelf, wall-mounted, chrome surface





# 3**8768.1**

Towel hook, wall-mounted, chrome surface





# 3**8168.3**

Towel holder, 600 mm, chrome surface