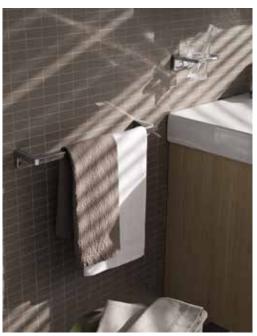

#### 3**8168.1**

Towel holder, 300 mm, chrome surface

# 3**8168.2**

Towel holder, 450 mm, chrome surface

# 3**8168.3**

Towel holder, 600 mm, chrome surface