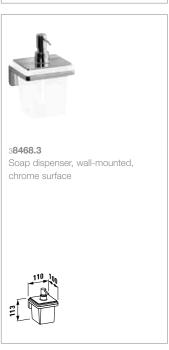

# 3**8468.5**

Square glass & soap dispenser with combo holder, wall-mounted, chrome surface

# 3**8468.6**

Square glass & soap dish with combo holder, wall-mounted, chrome surface