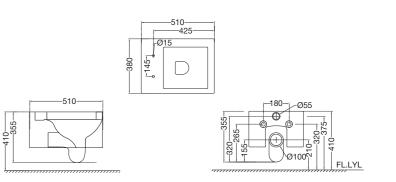

## LES-WHT-55951

Wall Hung - WC with UF soft close seat cover, Hinges, Accessories Set, Size:  $380 \times 510 \times 355 \text{mm}$ 

161