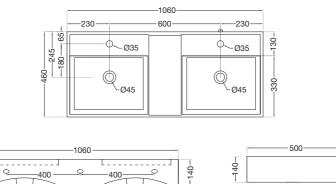

spout & Provision for Hand Shower flow rate: 18.80 I/min\*



\*at 3 bar pressure

156

# Leone | Ceramic

A classic shape, and solid, contemporary form make Leone an arresting sight. Its square design is timeless, but interesting proportions of thickness, and depth make it a thoroughly modern expression.





## LES-WHT-55955

Floor Mounted Back to Wall WC with UF soft close seat cover, Hinges and Fixing Accessories, Size:  $375 \times 510 \times 400$ , P-180mm

## LES-WHT-55151

Floor Mounted Bidet with Fixing Accessories, Size:  $375 \times 510 \times 400 \text{ mm}$ 











## LES-WHT-55931

Table Top Basin, Size:  $1060 \times 460 \times 140$ 

## LES-WHT-55951

Wall Hung - WC with UF soft close seat cover, Hinges, Accessories Set, Size:  $380 \times 510 \times 355 \text{mm}$ 









161