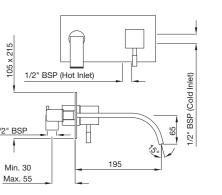

## LEO-55233N

Single Lever Concealed Basin Mixer (Wall Mounted) with Spout (Composite One Piece Body) flow rate: 7.70 I/min\*

115