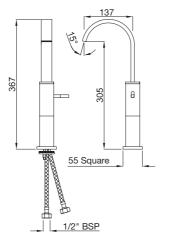

## LEO-55009B

Single Lever Tall Boy with 85mm Extension Body without Popup Waste System and with 600mm Long Braided Hoses flow rate: 5.38 I/min\*