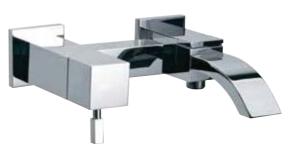

#### LEO-55119

Single Lever Wall Mixer with Hand Shower Provision but without Hand Shower flow rate: 13.08 I/min\*

Single Lever 3-Hole Bath Tub Mounted Mixer with Spout, Hand Shower and Divertor flow rate: 16.83 l/min\*