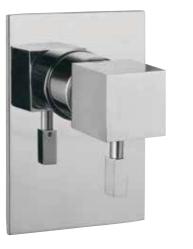

## LEO-55065

Single Lever Concealed Divertor for Bath & Shower Mixer with Button Assembly on Upper Side flow rate: 25.32 I/min\*

LEO-55139

Single Lever Concealed Shower Mixer for connection to Overhead Shower flow rate: 24.07 I/min\*