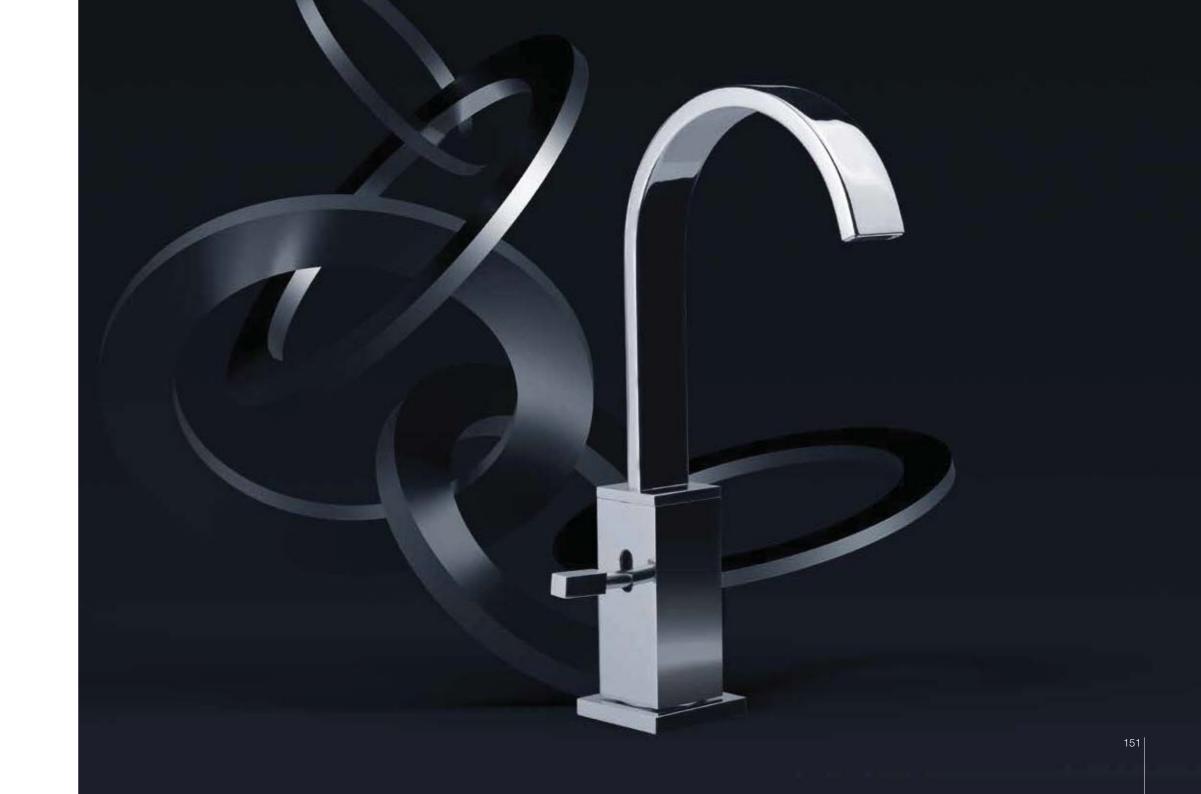

## Leone | Faucets

The delightful curve of Leone is an abstract, organic shape that mirrors the flow of water. Modern, yet exquisitely beautiful, this arched design is stunning in its simplicity. Its patented design allows the rotation of the body to enable the mixing of hot and cold water.