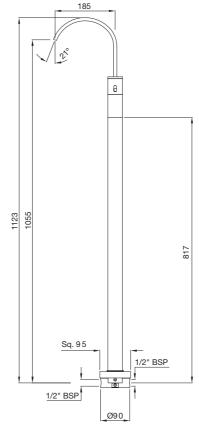

LEO-55121

Floor Mounted Single Lever Bath Mixer with swivel spout & Provision for Hand Shower flow rate: 18.80 I/min\*

\*at 3 bar pressure

156