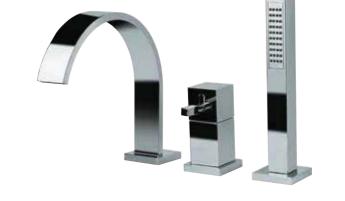

#### LEO-55119

Single Lever Wall Mixer with Hand Shower Provision but without Hand Shower flow rate: 13.08 I/min\*

Single Lever 3-Hole Bath Tub Mounted Mixer with Spout, Hand Shower and Divertor flow rate: 16.83 l/min\*