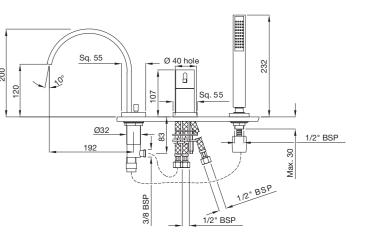

#### LEO-55119

Single Lever Wall Mixer with Hand Shower Provision but without Hand Shower flow rate: 13.08 I/min\*

Single Lever 3-Hole Bath Tub Mounted Mixer with Spout, Hand Shower and Divertor flow rate: 16.83 l/min\*