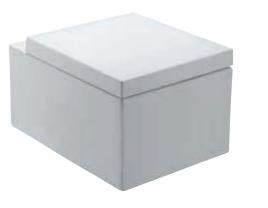

## LES-WHT-55951

Wall Hung - WC with UF soft close seat cover, Hinges, Accessories Set, Size:  $380 \times 510 \times 355 \text{mm}$ 

161