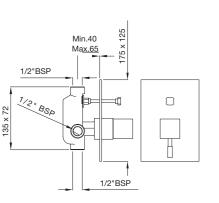

#### LEO-55119

Single Lever Wall Mixer with Hand Shower Provision but without Hand Shower flow rate: 13.08 I/min\*

Single Lever 3-Hole Bath Tub Mounted Mixer with Spout, Hand Shower and Divertor flow rate: 16.83 l/min\*