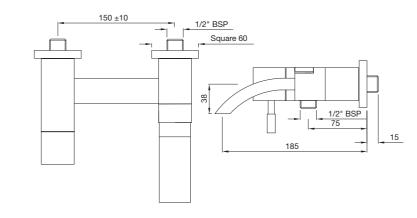

## LEO-55233N

Single Lever Concealed Basin Mixer (Wall Mounted) with Spout (Composite One Piece Body) flow rate: 7.70 I/min\*

115