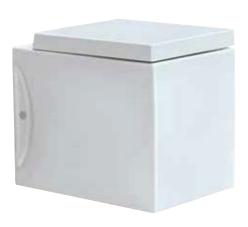

## LES-WHT-55955

Floor Mounted Back to Wall WC with UF soft close seat cover, Hinges and Fixing Accessories, Size:  $375 \times 510 \times 400$ , P-180mm