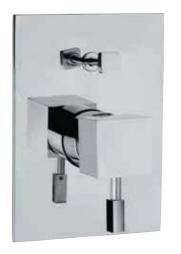

#### LEO-55119

Single Lever Wall Mixer with Hand Shower Provision but without Hand Shower flow rate: 13.08 I/min\*

Single Lever 3-Hole Bath Tub Mounted Mixer with Spout, Hand Shower and Divertor flow rate: 16.83 l/min\*