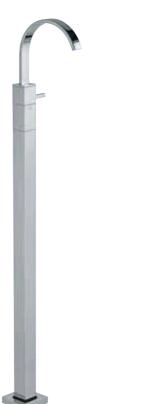

## Leone | Faucets

The delightful curve of Leone is an abstract, organic shape that mirrors the flow of water. Modern, yet exquisitely beautiful, this arched design is stunning in its simplicity. Its patented design allows the rotation of the body to enable the mixing of hot and cold water.





## LEO-55011B

Single Lever Basin Mixer without Popup Waste System and 450mm Long Braided Hoses flow rate: 5.40 l/min\*





## LEO-55009B

Single Lever Tall Boy with 85mm Extension Body without Popup Waste System and with 600mm Long Braided Hoses flow rate: 5.38 I/min\*







## LEO-55027

Floor Mounted Single Lever Basin Mixer flow rate: 7.68 I/min\*

## LEO-55233N

Single Lever Concealed Basin Mixer (Wall Mounted) with Spout (Composite One Piece Body) flow rate: 7.70 I/min\*









115



## LEO-55065

Single Lever Concealed Divertor for Bath & Shower Mixer with Button Assembly on Upper Side flow rate: 25.32 I/min\*



LEO-55139

Single Lever Concealed Shower Mixer for connection to Overhead Shower flow rate: 24.07 I/min\*











#### LEO-55119

Single Lever Wall Mixer with Hand Shower Provision but without Hand Shower flow rate: 13.08 I/min\*



Single Lever 3-Hole Bath Tub Mounted Mixer with Spout, Hand Shower and Divertor flow rate: 16.83 l/min\*











LEO-55121

Floor Mounted Single Lever Bath Mixer with swivel spout & Provision for Hand Shower flow rate: 18.80 I/min\*



\*at 3 bar pressure

156

# Leone | Ceramic

A classic shape, and solid, contemporary form make Leone an arresting sight. Its square design is timeless, but interesting proporti