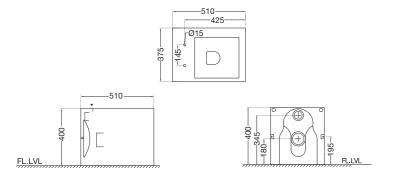

## LES-WHT-55955

Floor Mounted Back to Wall WC with UF soft close seat cover, Hinges and Fixing Accessories, Size:  $375 \times 510 \times 400$ , P-180mm