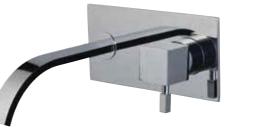

## LEO-55233N

Single Lever Concealed Basin Mixer (Wall Mounted) with Spout (Composite One Piece Body) flow rate: 7.70 I/min\*

115