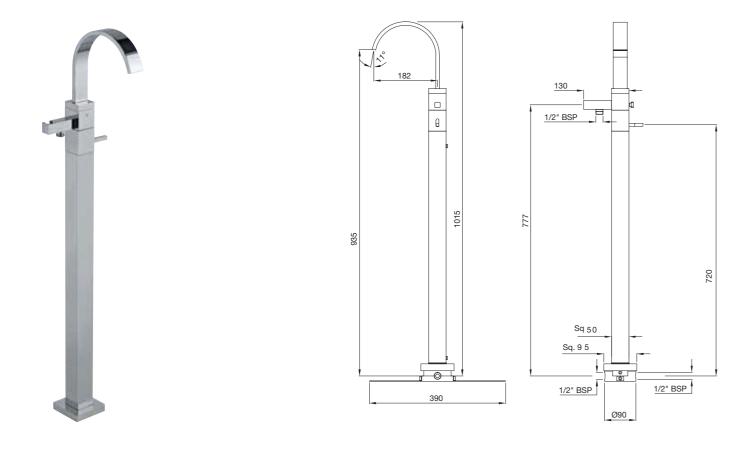

LEO-55121

Floor Mounted Single Lever Bath Mixer with swivel spout & Provision for Hand Shower flow rate: 18.80 I/min\*

\*at 3 bar pressure

156