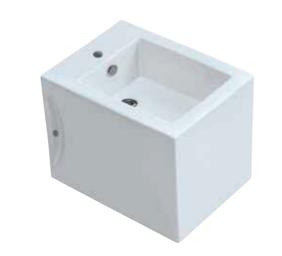

## LES-WHT-55151

Floor Mounted Bidet with Fixing Accessories, Size:  $375 \times 510 \times 400 \text{ mm}$ 