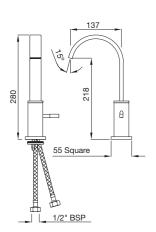

## LEO-55009B

Single Lever Tall Boy with 85mm Extension Body without Popup Waste System and with 600mm Long Braided Hoses flow rate: 5.38 I/min\*