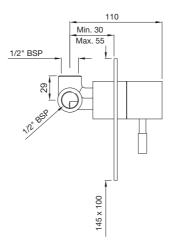

## LEO-55065

Single Lever Concealed Divertor for Bath & Shower Mixer with Button Assembly on Upper Side flow rate: 25.32 I/min\*

LEO-55139

Single Lever Concealed Shower Mixer for connection to Overhead Shower flow rate: 24.07 I/min\*