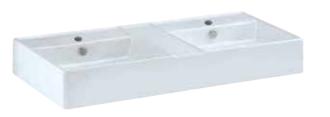

l spout & Provision for Hand Shower flow rate: 18.80 I/min\*



\*at 3 bar pressure

156

# Leone | Ceramic

A classic shape, and solid, contemporary form make Leone an arresting sight. Its square design is timeless, but interesting proportions of thickness, and depth make it a thoroughly modern expression.





## LES-WHT-55955

Floor Mounted Back to Wall WC with UF soft close seat cover, Hinges and Fixing Accessories, Size:  $375 \times 510 \times 400$ , P-180mm

## LES-WHT-55151

Floor Mounted Bidet with Fixing Accessories, Size:  $375 \times 510 \times 400 \text{ mm}$ 











## LES-WHT-55931

Table Top Basin, Size:  $1060 \times 460 \times 140$ 

## LES-WHT-55951

Wall Hung - WC with UF soft close seat cover, Hinges, Accessories Set, Size:  $380 \times 510 \times 355 \text{mm}$ 









161