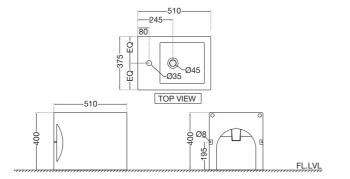

## LES-WHT-55151

Floor Mounted Bidet with Fixing Accessories, Size:  $375 \times 510 \times 400 \text{ mm}$ 