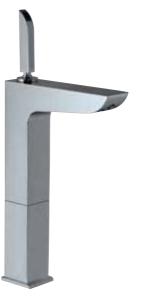

#### LEX-67009B

Joystick Tall Boy with 100mm Extension Body Fixed Spout without Popup Waste System with 600mm Long Braided Hoses flow rate: 14.37 I/min\*

Joystick Concealed Basin Mixer (Wall Mounted) with Spout (Composite One Piece Body)