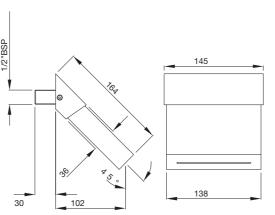

#### LEX-67009B

Joystick Tall Boy with 100mm Extension Body Fixed Spout without Popup Waste System with 600mm Long Braided Hoses flow rate: 14.37 I/min\*

Joystick Concealed Basin Mixer (Wall Mounted) with Spout (Composite One Piece Body)