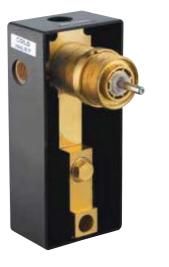

dy Fixed Spout without Popup Waste System with 600mm Long Braided Hoses flow rate: 14.37 I/min\*



Joystick Concealed Basin Mixer (Wall Mounted) with Spout (Composite One Piece Body)









|7



#### LEX-67187

2 Hole Deck Mounted Joystick Basin Mixer without Popup Waste System







#### LEX-67075K

Exposed Part Kit of Joystick Concealed Divertor Consisting of built-in Bath Filler with Cascade Flow in Adjustable Wall Flange (Suitable for Item LEX-67075C)







## LEX-67283K

Exposed Part Kit of Joystick 3 in 1 Concealed Divertor Consisting of built-in Bath Filler with Cascade Flow in Adjustable Wall Flange with Button Attachment on Spout for Diversion to Hand Shower (Suitable for Item LEX-67075C)



Concealed Body of Joystick Divertor for Bath & Shower flow rate: 22.80 I/min\*











## LEX-67859

Lexa Cascade Flow Overhead Shower with Wall Flange flow rate: 47.00 I/min\*





\*at 3 bar pressure

# Lexa | Ceramics

A perfect consort to the distinctive geometric precision and curves of the Lexa faucet, this basin blends the timeless with the contemporary in its carefully crafted lines.





LXS-WHT-67951

Wall Hung WC with UF soft close seat cover, Hinges, Accessories set, Size: 370 x 520 x 365 mm



LXS-WHT-67801 Wall Hung Basin with Fixing Accessories Size: 530 × 450 × 160 mm











LXS-WHT-67901

Table Top Basin,

Size:  $580 \times 420 \times 160 \text{ mm}$