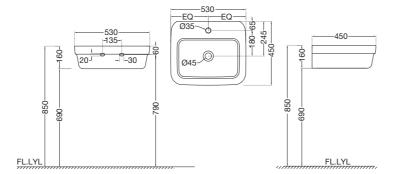

Wall Hung WC with UF soft close seat cover, Hinges, Accessories set, Size: 370 x 520 x 365 mm

LXS-WHT-67801 Wall Hung Basin with Fixing Accessories Size: 530 × 450 × 160 mm

LXS-WHT-67901

Table Top Basin,