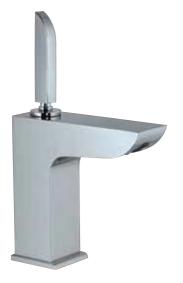

#### LEX-67011B

Joystick Basin Mixer without Popup Waste System with 450mm Long Braided Hoses flow rate: 10.42 I/min\*

#### LEX-67023B

Joystick Extended Basin Mixer without Popup Waste System with 450mm Long Braided Hoses flow rate: 13.09 I/min\*