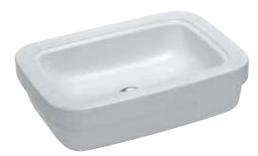

Wall Hung WC with UF soft close seat cover, Hinges, Accessories set, Size: 370 x 520 x 365 mm

LXS-WHT-67801 Wall Hung Basin with Fixing Accessories Size: 530 × 450 × 160 mm

LXS-WHT-67901

Table Top Basin,

Size:  $580 \times 420 \times 160 \text{ mm}$ 