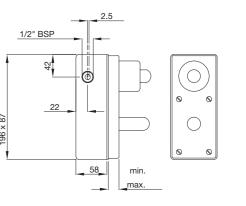

Fixed Spout without Popup Waste System with 600mm Long Braided Hoses flow rate: 14.37 I/min\*



Joystick Concealed Basin Mixer (Wall Mounted) with Spout (Composite One Piece Body)









|7



#### LEX-67187

2 Hole Deck Mounted Joystick Basin Mixer without Popup Waste System







#### LEX-67075K

Exposed Part Kit of Joystick Concealed Divertor Consisting of built-in Bath Filler with Cascade Flow in Adjustable Wall Flange (Suitable for Item LEX-67075C)







## LEX-67283K

Exposed Part Kit of Joystick 3 in 1 Concealed Divertor Consisting of built-in Bath Filler with Cascade Flow in Adjustable Wall Flange with Button Attachment on Spout for Diversion to Hand Shower (Suitable for Item LEX-67075C)



Concealed Body of Joystick Divertor for Bath & Shower flow rate: 22.80 I/min\*











## LEX-67859

Lexa Cascade Flow Overhead Shower with Wall Flange flow rate: 47.00 I/min\*





\*at 3 bar pressure

# Lexa | Ceramics

A perfect consort to the distinctive geometric precision and curves of the Lexa faucet, this basin blends the timeless with the contemporary in its carefully crafted lines.





LXS-WHT-67951

Wall Hung WC with UF soft close seat cover, Hinges, Accessories set, Size: 370 x 520 x 365 mm



LXS-WHT-67801 Wall Hung Basin with Fixing Accessories Size: 530 × 450 × 160 mm











LXS-WHT-67901

Table Top Basin,

Size:  $580 \times 420 \times 160 \text{ mm}$