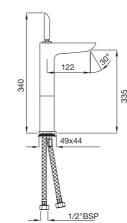

#### LEX-67009B

Joystick Tall Boy with 100mm Extension Body Fixed Spout without Popup Waste System with 600mm Long Braided Hoses flow rate: 14.37 I/min\*

Joystick Concealed Basin Mixer (Wall Mounted) with Spout (Composite One Piece Body)