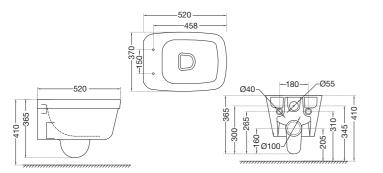

Wall Hung WC with UF soft close seat cover, Hinges, Accessories set, Size: 370 x 520 x 365 mm

LXS-WHT-67801 Wall Hung Basin with Fixing Accessories Size: 530 × 450 × 160 mm

LXS-WHT-67901

Table Top Basin,