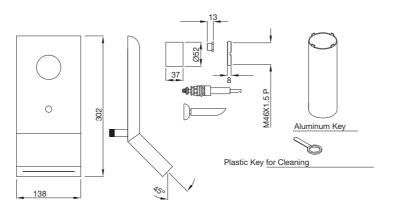

#### LEX-67075K

Exposed Part Kit of Joystick Concealed Divertor Consisting of built-in Bath Filler with Cascade Flow in Adjustable Wall Flange (Suitable for Item LEX-67075C)