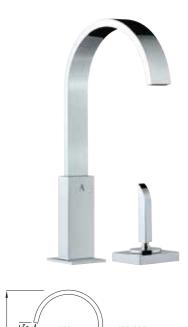

#### LEX-67023B

Joystick Extended Basin Mixer without Popup Waste System with 450mm Long Braided Hoses flow rate: 13.09 I/min\*