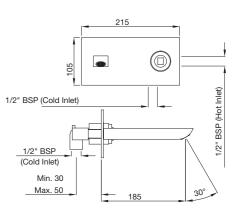

#### LEX-67009B

Joystick Tall Boy with 100mm Extension Body Fixed Spout without Popup Waste System with 600mm Long Braided Hoses flow rate: 14.37 I/min\*

Joystick Concealed Basin Mixer (Wall Mounted) with Spout (Composite One Piece Body)