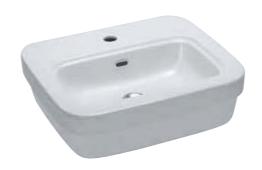

# Lexa | Ceramics

A perfect consort to the distinctive geometric precision and curves of the Lexa faucet, this basin blends the timeless with the contemporary in its carefully crafted lines.

LXS-WHT-67951

Wall Hung WC with UF soft close seat cover, Hinges, Accessories set, Size: 370 x 520 x 365 mm

LXS-WHT-67801 Wall Hung Basin with Fixing Accessories Size: 530 × 450 × 160 mm

LXS-WHT-67901

Table Top Basin,