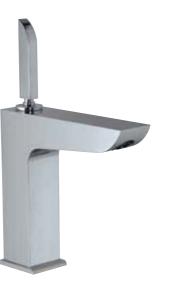

#### LEX-67011B

Joystick Basin Mixer without Popup Waste System with 450mm Long Braided Hoses flow rate: 10.42 I/min\*

#### LEX-67023B

Joystick Extended Basin Mixer without Popup Waste System with 450mm Long Braided Hoses flow rate: 13.09 I/min\*