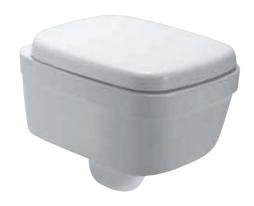

Wall Hung WC with UF soft close seat cover, Hinges, Accessories set, Size: 370 x 520 x 365 mm

LXS-WHT-67801 Wall Hung Basin with Fixing Accessories Size: 530 × 450 × 160 mm

LXS-WHT-67901

Table Top Basin,