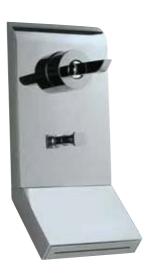

#### LEX-67075K

Exposed Part Kit of Joystick Concealed Divertor Consisting of built-in Bath Filler with Cascade Flow in Adjustable Wall Flange (Suitable for Item LEX-67075C)