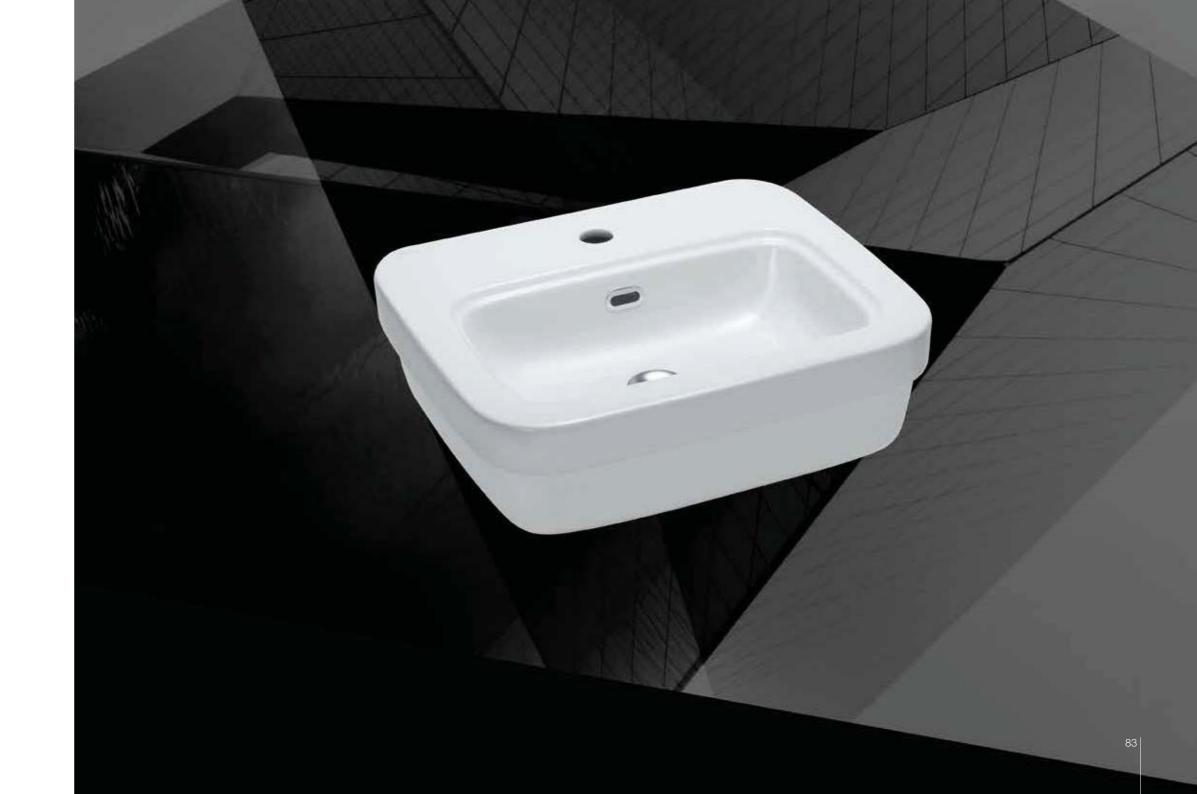

# Lexa | Ceramics

A perfect consort to the distinctive geometric precision and curves of the Lexa faucet, this basin blends the timeless with the contemporary in its carefully crafted lines.

LXS-WHT-67951

Wall Hung WC with UF soft close seat cover, Hinges, Accessories set, Size: 370 x 520 x 365 mm

LXS-WHT-67801 Wall Hung Basin with Fixing Accessories Size: 530 × 450 × 160 mm

LXS-WHT-67901

Table Top Basin,

Size:  $580 \times 420 \times 160 \text{ mm}$ 