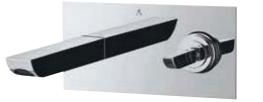

#### LEX-67009B

Joystick Tall Boy with 100mm Extension Body Fixed Spout without Popup Waste System with 600mm Long Braided Hoses flow rate: 14.37 I/min\*

Joystick Concealed Basin Mixer (Wall Mounted) with Spout (Composite One Piece Body)