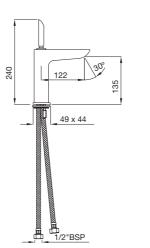

#### LEX-67023B

Joystick Extended Basin Mixer without Popup Waste System with 450mm Long Braided Hoses flow rate: 13.09 I/min\*