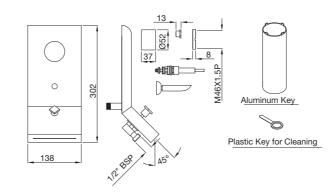

#### LEX-67009B

Joystick Tall Boy with 100mm Extension Body Fixed Spout without Popup Waste System with 600mm Long Braided Hoses flow rate: 14.37 I/min\*

Joystick Concealed Basin Mixer (Wall Mounted) with Spout (Composite One Piece Body)