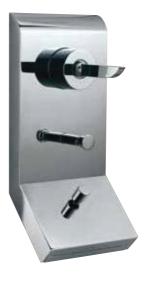

## LEX-67283K

Exposed Part Kit of Joystick 3 in 1 Concealed Divertor Consisting of built-in Bath Filler with Cascade Flow in Adjustable Wall Flange with Button Attachment on Spout for Diversion to Hand Shower (Suitable for Item LEX-67075C)