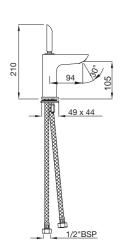

#### LEX-67011B

Joystick Basin Mixer without Popup Waste System with 450mm Long Braided Hoses flow rate: 10.42 I/min\*

#### LEX-67023B

Joystick Extended Basin Mixer without Popup Waste System with 450mm Long Braided Hoses flow rate: 13.09 I/min\*