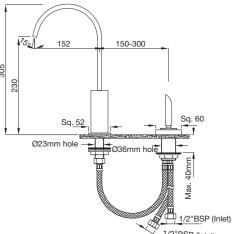

#### LEX-67023B

Joystick Extended Basin Mixer without Popup Waste System with 450mm Long Braided Hoses flow rate: 13.09 I/min\*