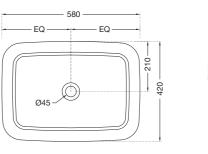

able Wall Flange with Button Attachment on Spout for Diversion to Hand Shower (Suitable for Item LEX-67075C)



Concealed Body of Joystick Divertor for Bath & Shower flow rate: 22.80 I/min\*











## LEX-67859

Lexa Cascade Flow Overhead Shower with Wall Flange flow rate: 47.00 I/min\*





\*at 3 bar pressure

# Lexa | Ceramics

A perfect consort to the distinctive geometric precision and curves of the Lexa faucet, this basin blends the timeless with the contemporary in its carefully crafted lines.





LXS-WHT-67951

Wall Hung WC with UF soft close seat cover, Hinges, Accessories set, Size: 370 x 520 x 365 mm



LXS-WHT-67801 Wall Hung Basin with Fixing Accessories Size: 530 × 450 × 160 mm











LXS-WHT-67901

Table Top Basin,

Size:  $580 \times 420 \times 160 \text{ mm}$