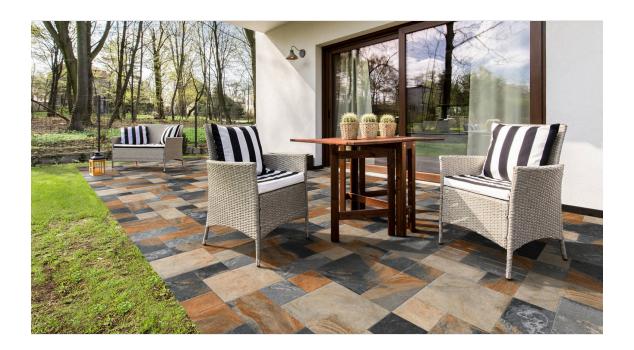

MODULA ARTESA 100x100 (39"x39") | M164 NEW

MODULA AUGUSTA BEIGE 100x100 (39"x39") | M164

MODULA AUGUSTA BEIGE - Antislip 100x100 (39"x39") | M166

MODULA BIERZO MIX 100x100 (39"x39") | M164

MODULA BIERZO MIX - Antislip 100x100 (39"x39") | M166