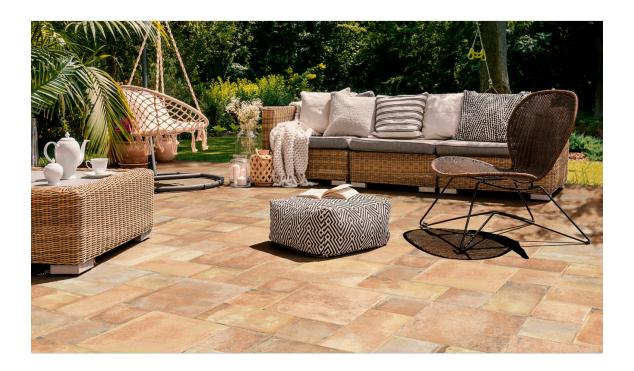

## **ROOM SCENES**

|                   |              | BOX |    |       | PALLET |    |     | EUROPALLET |    |     |
|-------------------|--------------|-----|----|-------|--------|----|-----|------------|----|-----|
| Size              | Product type | pcs | m² | kg    | boxes  | m² | kg  | boxes      | m² | kg  |
| 100x100 (39"x39") | Bases        | 8   | 1  | 21.53 | 44     | 44 | 959 | 34         | 34 | 754 |