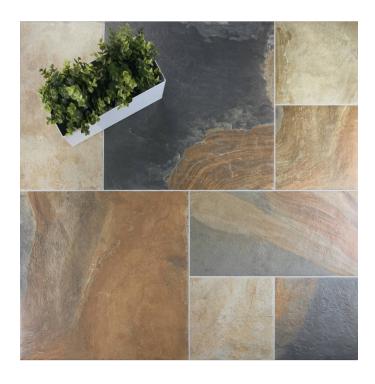

MODULA ARTESA 100x100 (39"x39") | M164 NEW

MODULA AUGUSTA BEIGE 100x100 (39"x39") | M164

MODULA AUGUSTA BEIGE - Antislip 100x100 (39"x39") | M166

MODULA BIERZO MIX 100x100 (39"x39") | M164

MODULA BIERZO MIX - Antislip 100x100 (39"x39") | M166