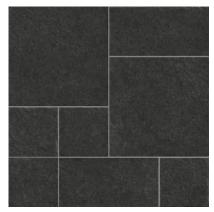

MODULA BLUESTONE NEGRO 100x100 (39"x39") | M165

**MODULA NUBA** 100x100 (39"x39") | M164

MODULA PORTOBELLO IVORY 100x100 (39"x39") | M164

MODULA PORTOBELLO IVORY - Antislip 100x100 (39"x39") | M166

MODULA PORTOBELLO SILVER 100x100 (39"x39") | M164