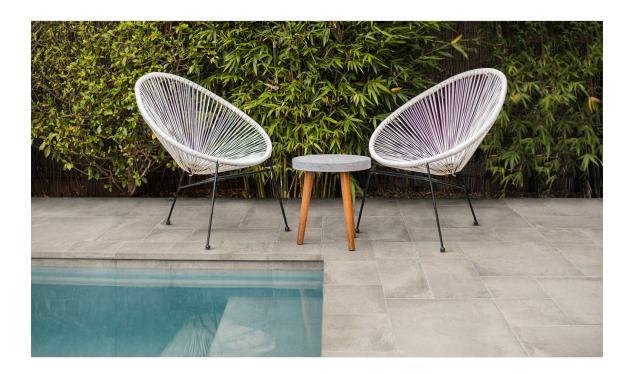

## **ROOM SCENES**

|                   |              | BOX |    |       | PALLET |    |     | EUROPALLET |    |     |
|-------------------|--------------|-----|----|-------|--------|----|-----|------------|----|-----|
| Size              | Product type | pcs | m² | kg    | boxes  | m² | kg  | boxes      | m² | kg  |
| 100x100 (39"x39") | Bases        | 8   | 1  | 21.53 | 44     | 44 | 959 | 34         | 34 | 754 |