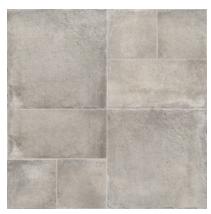

MODULA BLUESTONE NEGRO 100x100 (39"x39") | M165

**MODULA NUBA** 100x100 (39"x39") | M164

MODULA PORTOBELLO IVORY 100x100 (39"x39") | M164

MODULA PORTOBELLO IVORY - Antislip 100x100 (39"x39") | M166

MODULA PORTOBELLO SILVER 100x100 (39"x39") | M164