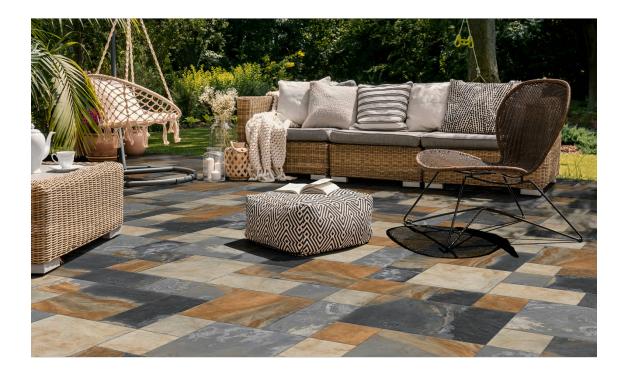

## **ROOM SCENES**

|                   |              | BOX |    |       | PALLET |    |     | EUROPALLET |    |     |
|-------------------|--------------|-----|----|-------|--------|----|-----|------------|----|-----|
| Size              | Product type | pcs | m² | kg    | boxes  | m² | kg  | boxes      | m² | kg  |
| 100x100 (39"x39") | Bases        | 8   | 1  | 21.53 | 44     | 44 | 959 | 34         | 34 | 754 |