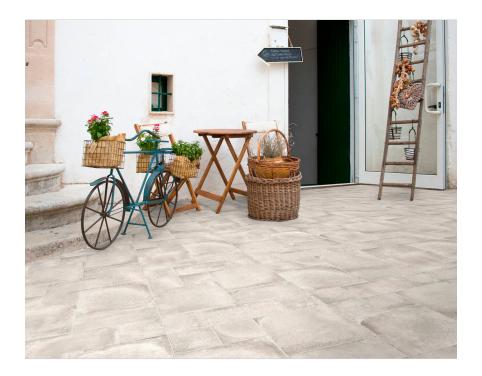

MODULA ARTESA 100x100 (39"x39") | M164 NEW

MODULA AUGUSTA BEIGE 100x100 (39"x39") | M164

MODULA AUGUSTA BEIGE - Antislip 100x100 (39"x39") | M166

MODULA BIERZO MIX 100x100 (39"x39") | M164

MODULA BIERZO MIX - Antislip 100x100 (39"x39") | M166

MODULA BLUESTONE NEGRO 100x100 (39"x39") | M165

**MODULA NUBA** 100x100 (39"x39") | M164

MODULA PORTOBELLO IVORY 100x100 (39"x39") | M164

MODULA PORTOBELLO IVORY - Antislip 100x100 (39"x39") | M166

MODULA PORTOBELLO SILVER 100x100 (39"x39") | M164