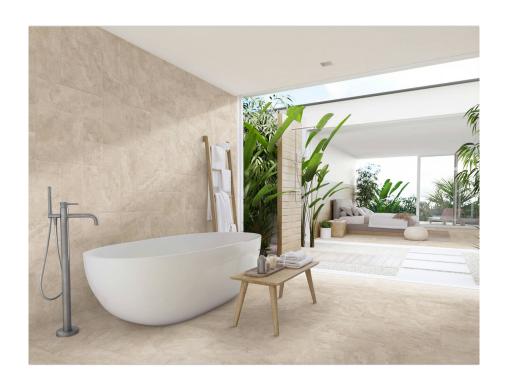

## **ROOM SCENES**

|                   |              | BOX |    |       | PALLET |    |     | EUROPALLET |    |     |
|-------------------|--------------|-----|----|-------|--------|----|-----|------------|----|-----|
| Size              | Product type | pcs | m² | kg    | boxes  | m² | kg  | boxes      | m² | kg  |
| 100x100 (39"x39") | Bases        | 8   | 1  | 21.53 | 44     | 44 | 959 | 34         | 34 | 754 |