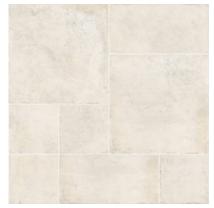

## Porcelain Tile

MODULA ABADÍA AVENA 100x100 (39"x39") | M164

MODULA ABADÍA AVENA - Antislip 100x100 (39"x39") | M166

MODULA ABADÍA CENTENO 100x100 (39"x39") | M164

MODULA ABADÍA CENTENO - Antislip 100x100 (39"x39") | M166