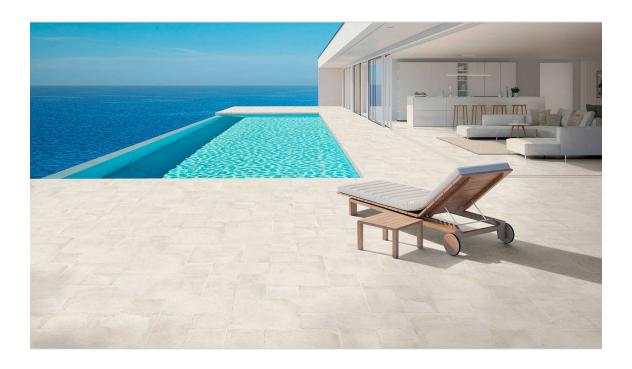

## **ROOM SCENES**

|                   |              | BOX |    |       | PALLET |    |     | EUROPALLET |    |     |
|-------------------|--------------|-----|----|-------|--------|----|-----|------------|----|-----|
| Size              | Product type | pcs | m² | kg    | boxes  | m² | kg  | boxes      | m² | kg  |
| 100x100 (39"x39") | Bases        | 8   | 1  | 21.53 | 44     | 44 | 959 | 34         | 34 | 754 |