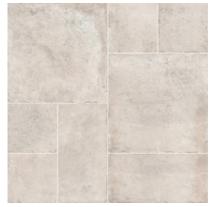

MODULA BLUESTONE NEGRO 100x100 (39"x39") | M165

**MODULA NUBA** 100x100 (39"x39") | M164

MODULA PORTOBELLO IVORY 100x100 (39"x39") | M164

MODULA PORTOBELLO IVORY - Antislip 100x100 (39"x39") | M166

MODULA PORTOBELLO SILVER 100x100 (39"x39") | M164