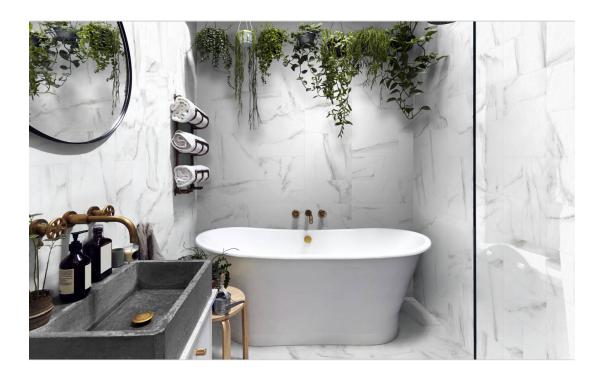

## **ROOM SCENES**

|                   |              | BOX |    |       | PALLET |    |     | EUROPALLET |    |     |
|-------------------|--------------|-----|----|-------|--------|----|-----|------------|----|-----|
| Size              | Product type | pcs | m² | kg    | boxes  | m² | kg  | boxes      | m² | kg  |
| 100x100 (39"x39") | Bases        | 8   | 1  | 21.53 | 44     | 44 | 959 | 34         | 34 | 754 |