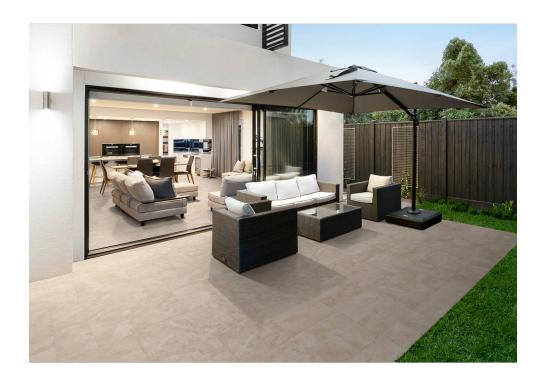

## **ROOM SCENES**

|                   |              | BOX |    |       | PALLET |    |     | EUROPALLET |    |     |
|-------------------|--------------|-----|----|-------|--------|----|-----|------------|----|-----|
| Size              | Product type | pcs | m² | kg    | boxes  | m² | kg  | boxes      | m² | kg  |
| 100x100 (39"x39") | Bases        | 8   | 1  | 21.53 | 44     | 44 | 959 | 34         | 34 | 754 |