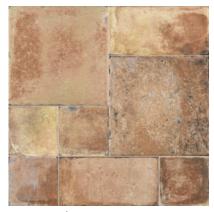

## Porcelain Tile

MODULA ABADÍA AVENA 100x100 (39"x39") | M164

MODULA ABADÍA AVENA - Antislip 100x100 (39"x39") | M166

MODULA ABADÍA CENTENO 100x100 (39"x39") | M164

MODULA ABADÍA CENTENO - Antislip 100x100 (39"x39") | M166