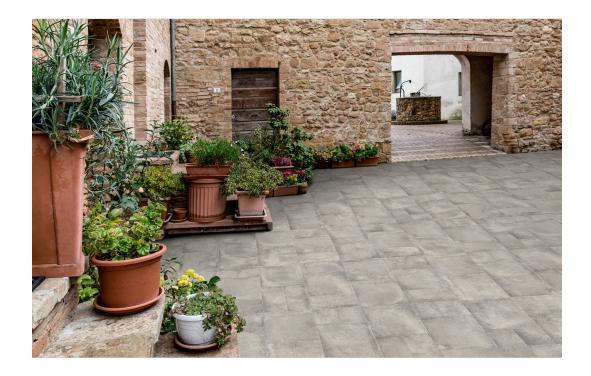

## **ROOM SCENES**

|                   |              | BOX |    |       | PALLET |    |     | EUROPALLET |    |     |
|-------------------|--------------|-----|----|-------|--------|----|-----|------------|----|-----|
| Size              | Product type | pcs | m² | kg    | boxes  | m² | kg  | boxes      | m² | kg  |
| 100x100 (39"x39") | Bases        | 8   | 1  | 21.53 | 44     | 44 | 959 | 34         | 34 | 754 |