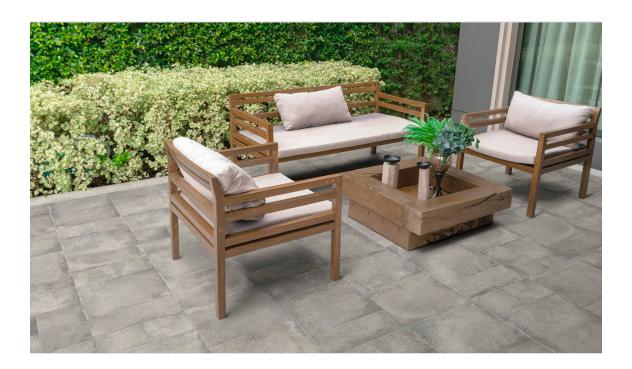

## **ROOM SCENES**

|                   |              | BOX |    |       | PALLET |    |     | EUROPALLET |    |     |
|-------------------|--------------|-----|----|-------|--------|----|-----|------------|----|-----|
| Size              | Product type | pcs | m² | kg    | boxes  | m² | kg  | boxes      | m² | kg  |
| 100x100 (39"x39") | Bases        | 8   | 1  | 21.53 | 44     | 44 | 959 | 34         | 34 | 754 |