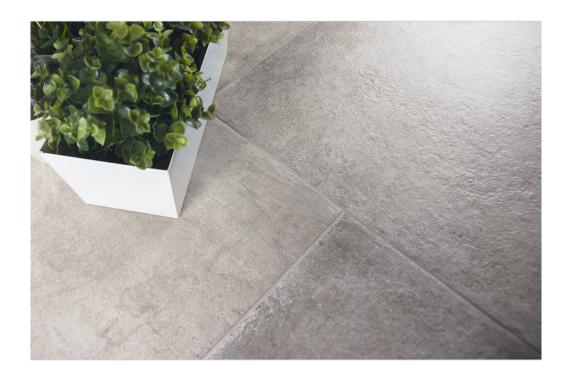

## **ROOM SCENES**

|                   |              | BOX |    |       | PALLET |    |     | EUROPALLET |    |     |
|-------------------|--------------|-----|----|-------|--------|----|-----|------------|----|-----|
| Size              | Product type | pcs | m² | kg    | boxes  | m² | kg  | boxes      | m² | kg  |
| 100x100 (39"x39") | Bases        | 8   | 1  | 21.53 | 44     | 44 | 959 | 34         | 34 | 754 |