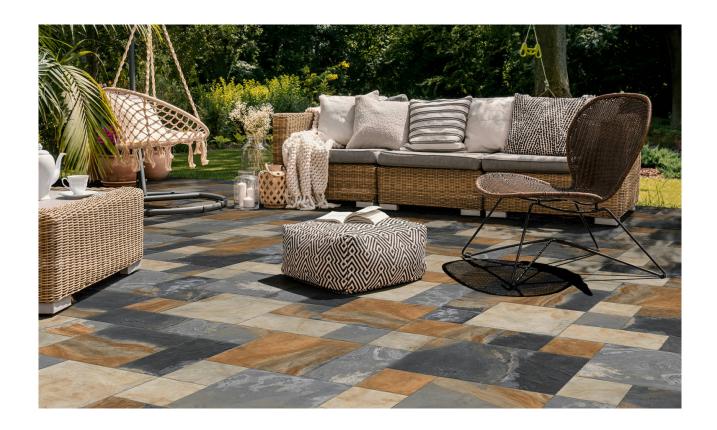

## **ROOM SCENES**

|                   |              | BOX |    |       | PALLET |    |     | EUROPALLET |    |     |
|-------------------|--------------|-----|----|-------|--------|----|-----|------------|----|-----|
| Size              | Product type | pcs | m² | kg    | boxes  | m² | kg  | boxes      | m² | kg  |
| 100x100 (39"x39") | Bases        | 8   | 1  | 21.53 | 44     | 44 | 959 | 34         | 34 | 754 |