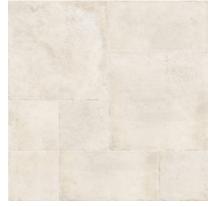

## Porcelain Tile

MODULA ABADÍA AVENA 100x100 (39"x39") | M164

MODULA ABADÍA AVENA - Antislip 100x100 (39"x39") | M166

MODULA ABADÍA CENTENO 100x100 (39"x39") | M164

MODULA ABADÍA CENTENO - Antislip 100x100 (39"x39") | M166