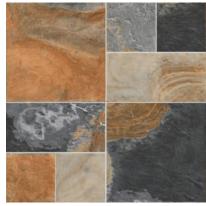

MODULA BLUESTONE NEGRO 100x100 (39"x39") | M165

**MODULA NUBA** 100x100 (39"x39") | M164

MODULA PORTOBELLO IVORY 100x100 (39"x39") | M164

MODULA PORTOBELLO IVORY - Antislip 100x100 (39"x39") | M166

MODULA PORTOBELLO SILVER 100x100 (39"x39") | M164