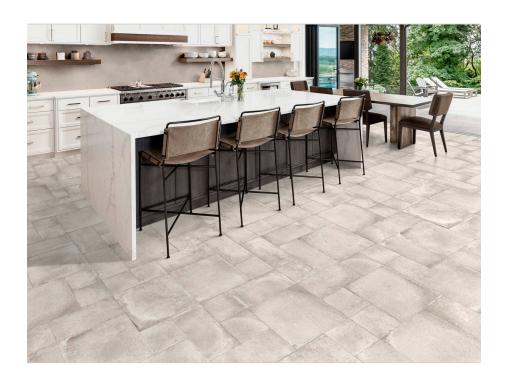

## **ROOM SCENES**

|                   |              | BOX |    |       | PALLET |    |     | EUROPALLET |    |     |
|-------------------|--------------|-----|----|-------|--------|----|-----|------------|----|-----|
| Size              | Product type | pcs | m² | kg    | boxes  | m² | kg  | boxes      | m² | kg  |
| 100x100 (39"x39") | Bases        | 8   | 1  | 21.53 | 44     | 44 | 959 | 34         | 34 | 754 |