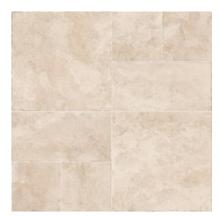

MODULA ARTESA 100x100 (39"x39") | M164 NEW

MODULA AUGUSTA BEIGE 100x100 (39"x39") | M164

MODULA AUGUSTA BEIGE - Antislip 100x100 (39"x39") | M166

MODULA BIERZO MIX 100x100 (39"x39") | M164

MODULA BIERZO MIX - Antislip 100x100 (39"x39") | M166