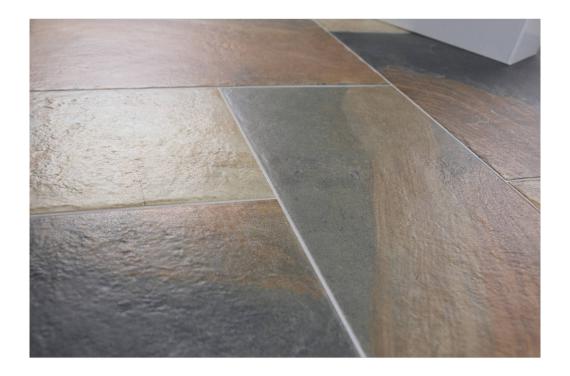

## Porcelain Tile

MODULA ABADÍA AVENA 100x100 (39"x39") | M164

MODULA ABADÍA AVENA - Antislip 100x100 (39"x39") | M166

MODULA ABADÍA CENTENO 100x100 (39"x39") | M164

MODULA ABADÍA CENTENO - Antislip 100x100 (39"x39") | M166

MODULA ARTESA 100x100 (39"x39") | M164 NEW

MODULA AUGUSTA BEIGE 100x100 (39"x39") | M164

MODULA AUGUSTA BEIGE - Antislip 100x100 (39"x39") | M166

MODULA BIERZO MIX 100x100 (39"x39") | M164

MODULA BIERZO MIX - Antislip 100x100 (39"x39") | M166

MODULA BLUESTONE NEGRO 100x100 (39"x39") | M165

**MODULA NUBA** 100x100 (39"x39") | M164

MODULA PORTOBELLO IVORY 100x100 (39"x39") | M164

MODULA PORTOBELLO IVORY - Antislip 100x100 (39"x39") | M166

MODULA PORTOBELLO SILVER 100x100 (39"x39") | M164

MODULA PORTOBELLO SILVER - Antislip 100x100 (39"x39") | M166

MODULA PORTOBELLO TAUPE 100x100 (39"x39") | M164

MODULA PORTOBELLO TAUPE - Antislip 100x100 (39"x39") | M166