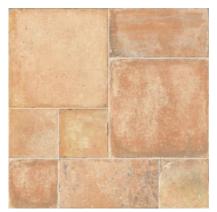

MODULA ARTESA 100x100 (39"x39") | M164 NEW

MODULA AUGUSTA BEIGE 100x100 (39"x39") | M164

MODULA AUGUSTA BEIGE - Antislip 100x100 (39"x39") | M166

MODULA BIERZO MIX 100x100 (39"x39") | M164

MODULA BIERZO MIX - Antislip 100x100 (39"x39") | M166