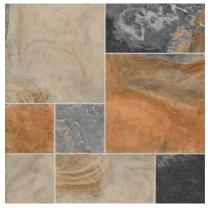

MODULA ARTESA 100x100 (39"x39") | M164 NEW

MODULA AUGUSTA BEIGE 100x100 (39"x39") | M164

MODULA AUGUSTA BEIGE - Antislip 100x100 (39"x39") | M166

MODULA BIERZO MIX 100x100 (39"x39") | M164

MODULA BIERZO MIX - Antislip 100x100 (39"x39") | M166