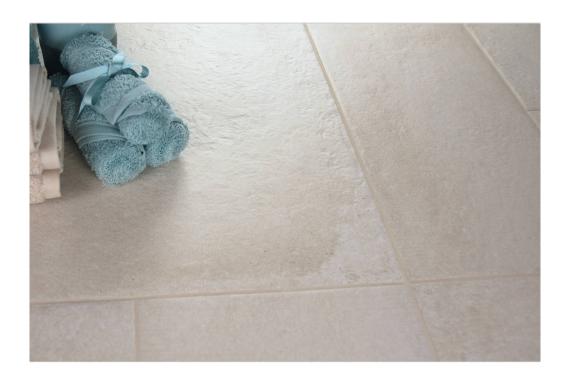

## Porcelain Tile

MODULA ABADÍA AVENA 100x100 (39"x39") | M164

MODULA ABADÍA AVENA - Antislip 100x100 (39"x39") | M166

MODULA ABADÍA CENTENO 100x100 (39"x39") | M164

MODULA ABADÍA CENTENO - Antislip 100x100 (39"x39") | M166

MODULA ARTESA 100x100 (39"x39") | M164 NEW

MODULA AUGUSTA BEIGE 100x100 (39"x39") | M164

MODULA AUGUSTA BEIGE - Antislip 100x100 (39"x39") | M166

MODULA BIERZO MIX 100x100 (39"x39") | M164

MODULA BIERZO MIX - Antislip 100x100 (39"x39") | M166

MODULA BLUESTONE NEGRO 100x100 (39"x39") | M165

**MODULA NUBA** 100x100 (39"x39") | M164

MODULA PORTOBELLO IVORY 100x100 (39"x39") | M164

MODULA PORTOBELLO IVORY - Antislip 100x100 (39"x39") | M166

MODULA PORTOBELLO SILVER 100x100 (39"x39") | M164

MODULA PORTOBELLO SILVER - Antislip 100x100 (39"x39") | M166

MODULA PORTOBELLO TAUPE 100x100 (39"x39") | M164

MODULA PORTOBELLO TAUPE - Antislip 100x100 (39"x39") | M166