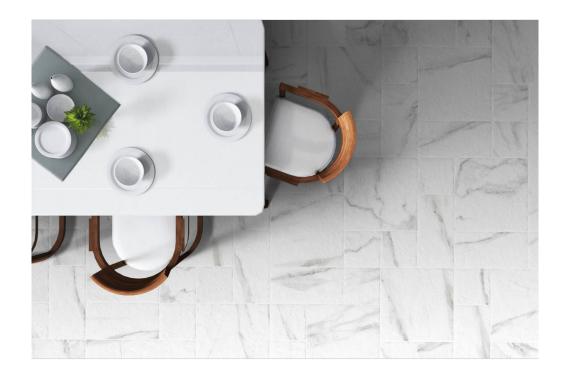

## **ROOM SCENES**

|                   |              | BOX |    |       | PALLET |    |     | EUROPALLET |    |     |
|-------------------|--------------|-----|----|-------|--------|----|-----|------------|----|-----|
| Size              | Product type | pcs | m² | kg    | boxes  | m² | kg  | boxes      | m² | kg  |
| 100x100 (39"x39") | Bases        | 8   | 1  | 21.53 | 44     | 44 | 959 | 34         | 34 | 754 |