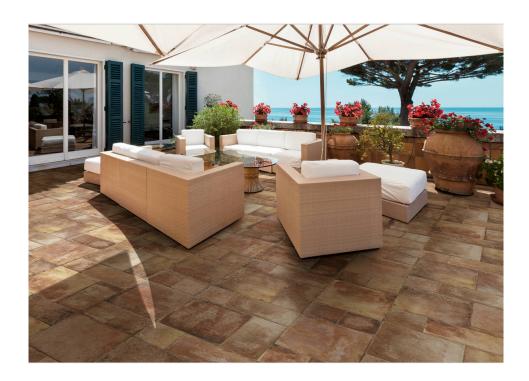

## **ROOM SCENES**

|                   |              | BOX |    |       | PALLET |    |     | EUROPALLET |    |     |
|-------------------|--------------|-----|----|-------|--------|----|-----|------------|----|-----|
| Size              | Product type | pcs | m² | kg    | boxes  | m² | kg  | boxes      | m² | kg  |
| 100x100 (39"x39") | Bases        | 8   | 1  | 21.53 | 44     | 44 | 959 | 34         | 34 | 754 |