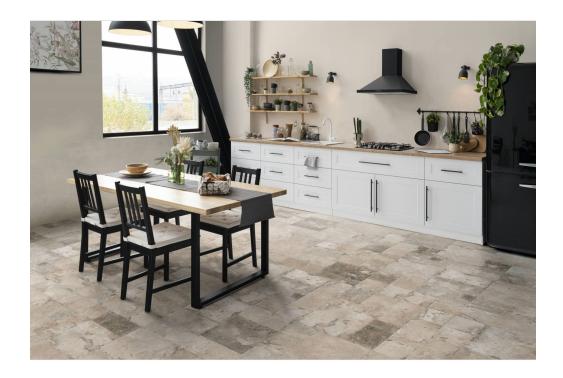

## **ROOM SCENES**

|                   |              | BOX |    |       | PALLET |    |     | EUROPALLET |    |     |
|-------------------|--------------|-----|----|-------|--------|----|-----|------------|----|-----|
| Size              | Product type | pcs | m² | kg    | boxes  | m² | kg  | boxes      | m² | kg  |
| 100x100 (39"x39") | Bases        | 8   | 1  | 21.53 | 44     | 44 | 959 | 34         | 34 | 754 |