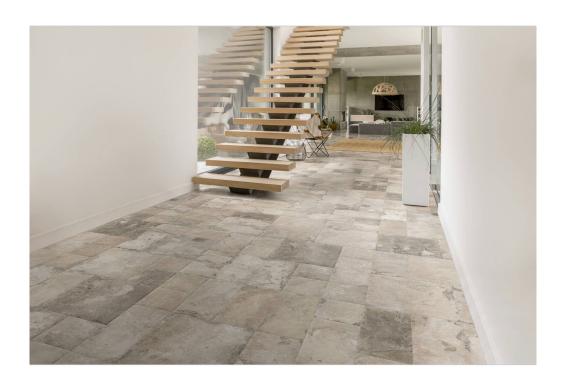

## **ROOM SCENES**

|                   |              | BOX |    |       | PALLET |    |     | EUROPALLET |    |     |
|-------------------|--------------|-----|----|-------|--------|----|-----|------------|----|-----|
| Size              | Product type | pcs | m² | kg    | boxes  | m² | kg  | boxes      | m² | kg  |
| 100x100 (39"x39") | Bases        | 8   | 1  | 21.53 | 44     | 44 | 959 | 34         | 34 | 754 |