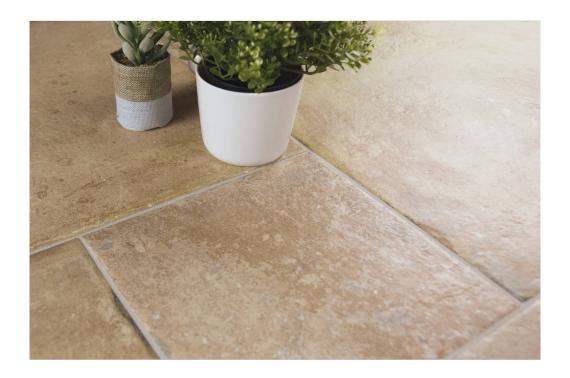

## **ROOM SCENES**

|                   |              | BOX |    |       | PALLET |    |     | EUROPALLET |    |     |
|-------------------|--------------|-----|----|-------|--------|----|-----|------------|----|-----|
| Size              | Product type | pcs | m² | kg    | boxes  | m² | kg  | boxes      | m² | kg  |
| 100x100 (39"x39") | Bases        | 8   | 1  | 21.53 | 44     | 44 | 959 | 34         | 34 | 754 |