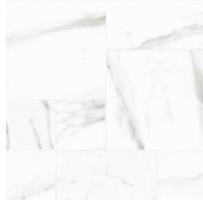

MODULA PORTOBELLO SILVER - Antislip 100x100 (39"x39") | M166

MODULA PORTOBELLO TAUPE 100x100 (39"x39") | M164

MODULA PORTOBELLO TAUPE - Antislip 100x100 (39"x39") | M166