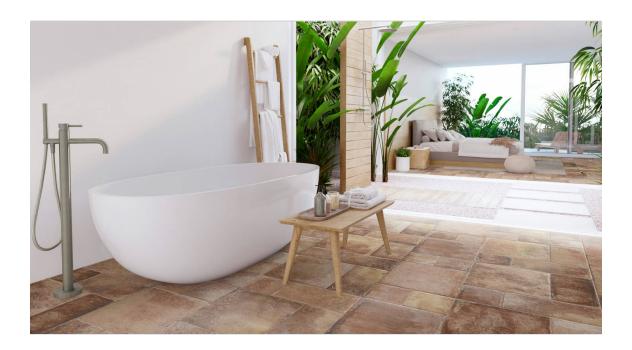

## **ROOM SCENES**

|                   |              | BOX |    |       | PALLET |    |     | EUROPALLET |    |     |
|-------------------|--------------|-----|----|-------|--------|----|-----|------------|----|-----|
| Size              | Product type | pcs | m² | kg    | boxes  | m² | kg  | boxes      | m² | kg  |
| 100x100 (39"x39") | Bases        | 8   | 1  | 21.53 | 44     | 44 | 959 | 34         | 34 | 754 |