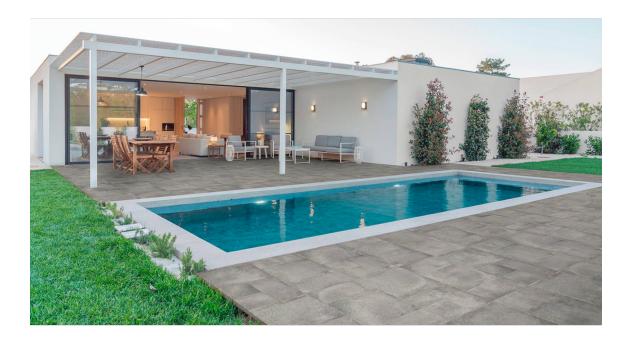

## **ROOM SCENES**

|                   |              | BOX |    |       | PALLET |    |     | EUROPALLET |    |     |
|-------------------|--------------|-----|----|-------|--------|----|-----|------------|----|-----|
| Size              | Product type | pcs | m² | kg    | boxes  | m² | kg  | boxes      | m² | kg  |
| 100x100 (39"x39") | Bases        | 8   | 1  | 21.53 | 44     | 44 | 959 | 34         | 34 | 754 |