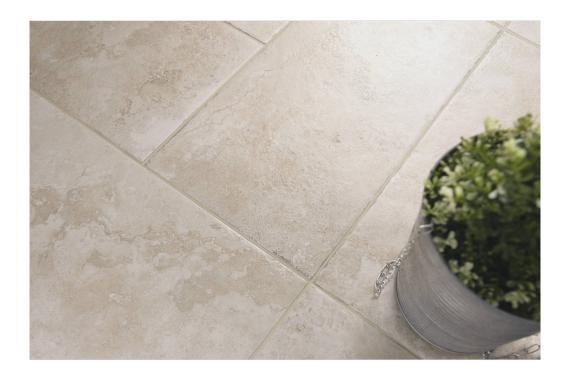

## Porcelain Tile

MODULA ABADÍA AVENA 100x100 (39"x39") | M164

MODULA ABADÍA AVENA - Antislip 100x100 (39"x39") | M166

MODULA ABADÍA CENTENO 100x100 (39"x39") | M164

MODULA ABADÍA CENTENO - Antislip 100x100 (39"x39") | M166

MODULA ARTESA 100x100 (39"x39") | M164 NEW

MODULA AUGUSTA BEIGE 100x100 (39"x39") | M164

MODULA AUGUSTA BEIGE - Antislip 100x100 (39"x39") | M166

MODULA BIERZO MIX 100x100 (39"x39") | M164

MODULA BIERZO MIX - Antislip 100x100 (39"x39") | M166

MODULA BLUESTONE NEGRO 100x100 (39"x39") | M165

**MODULA NUBA** 100x100 (39"x39") | M164

MODULA PORTOBELLO IVORY 100x100 (39"x39") | M164

MODULA PORTOBELLO IVORY - Antislip 100x100 (39"x39") | M166

MODULA PORTOBELLO SILVER 100x100 (39"x39") | M164

MODULA PORTOBELLO SILVER - Antislip 100x100 (39"x39") | M166

MODULA PORTOBELLO TAUPE 100x100 (39"x39") | M164

MODULA PORTOBELLO TAUPE - Antislip 100x100 (39"x39") | M166