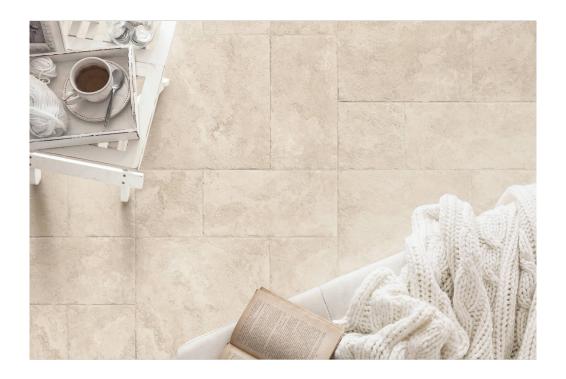

## **ROOM SCENES**

|                   |              | BOX |    |       | PALLET |    |     | EUROPALLET |    |     |
|-------------------|--------------|-----|----|-------|--------|----|-----|------------|----|-----|
| Size              | Product type | pcs | m² | kg    | boxes  | m² | kg  | boxes      | m² | kg  |
| 100x100 (39"x39") | Bases        | 8   | 1  | 21.53 | 44     | 44 | 959 | 34         | 34 | 754 |