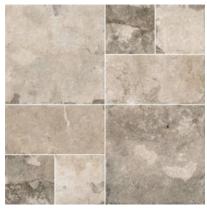

MODULA BLUESTONE NEGRO 100x100 (39"x39") | M165

**MODULA NUBA** 100x100 (39"x39") | M164

MODULA PORTOBELLO IVORY 100x100 (39"x39") | M164

MODULA PORTOBELLO IVORY - Antislip 100x100 (39"x39") | M166

MODULA PORTOBELLO SILVER 100x100 (39"x39") | M164