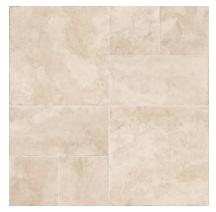

MODULA PORTOBELLO SILVER - Antislip 100x100 (39"x39") | M166

MODULA PORTOBELLO TAUPE 100x100 (39"x39") | M164

MODULA PORTOBELLO TAUPE - Antislip 100x100 (39"x39") | M166