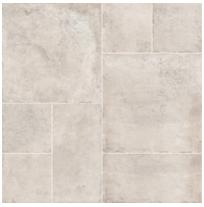

MODULA BLUESTONE NEGRO 100x100 (39"x39") | M165

**MODULA NUBA** 100x100 (39"x39") | M164

MODULA PORTOBELLO IVORY 100x100 (39"x39") | M164

MODULA PORTOBELLO IVORY - Antislip 100x100 (39"x39") | M166

MODULA PORTOBELLO SILVER 100x100 (39"x39") | M164