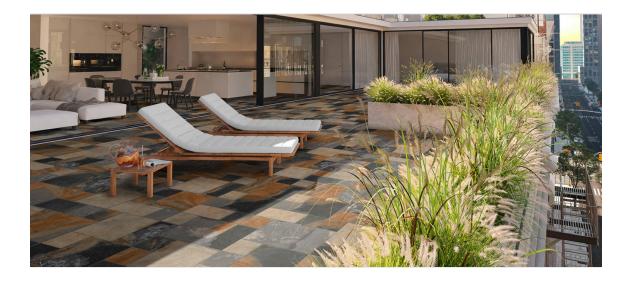

MODULA BLUESTONE NEGRO 100x100 (39"x39") | M165

**MODULA NUBA** 100x100 (39"x39") | M164

MODULA PORTOBELLO IVORY 100x100 (39"x39") | M164

MODULA PORTOBELLO IVORY - Antislip 100x100 (39"x39") | M166

MODULA PORTOBELLO SILVER 100x100 (39"x39") | M164