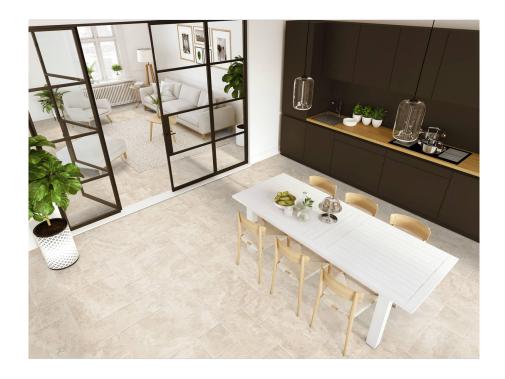

## **ROOM SCENES**

|                   |              | BOX |    |       | PALLET |    |     | EUROPALLET |    |     |
|-------------------|--------------|-----|----|-------|--------|----|-----|------------|----|-----|
| Size              | Product type | pcs | m² | kg    | boxes  | m² | kg  | boxes      | m² | kg  |
| 100x100 (39"x39") | Bases        | 8   | 1  | 21.53 | 44     | 44 | 959 | 34         | 34 | 754 |