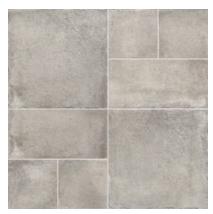

MODULA BLUESTONE NEGRO 100x100 (39"x39") | M165

**MODULA NUBA** 100x100 (39"x39") | M164

MODULA PORTOBELLO IVORY 100x100 (39"x39") | M164

MODULA PORTOBELLO IVORY - Antislip 100x100 (39"x39") | M166

MODULA PORTOBELLO SILVER 100x100 (39"x39") | M164