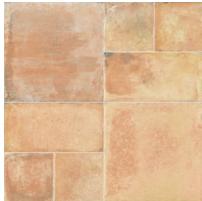

MODULA ARTESA 100x100 (39"x39") | M164 NEW

MODULA AUGUSTA BEIGE 100x100 (39"x39") | M164

MODULA AUGUSTA BEIGE - Antislip 100x100 (39"x39") | M166

MODULA BIERZO MIX 100x100 (39"x39") | M164

MODULA BIERZO MIX - Antislip 100x100 (39"x39") | M166