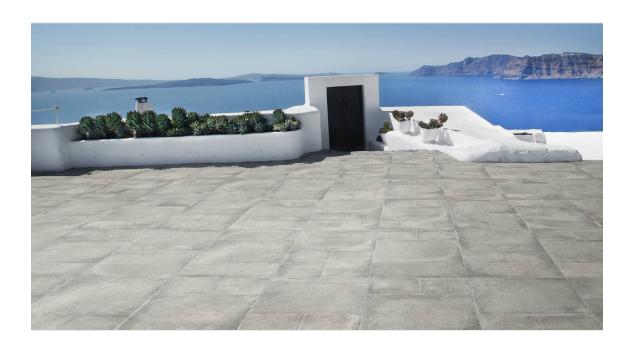

MODULA BLUESTONE NEGRO 100x100 (39"x39") | M165

**MODULA NUBA** 100x100 (39"x39") | M164

MODULA PORTOBELLO IVORY 100x100 (39"x39") | M164

MODULA PORTOBELLO IVORY - Antislip 100x100 (39"x39") | M166

MODULA PORTOBELLO SILVER 100x100 (39"x39") | M164