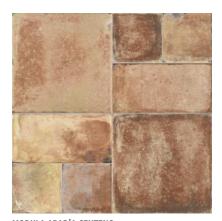

MODULA ARTESA 100x100 (39"x39") | M164 NEW

MODULA AUGUSTA BEIGE 100x100 (39"x39") | M164

MODULA AUGUSTA BEIGE - Antislip 100x100 (39"x39") | M166

MODULA BIERZO MIX 100x100 (39"x39") | M164

MODULA BIERZO MIX - Antislip 100x100 (39"x39") | M166