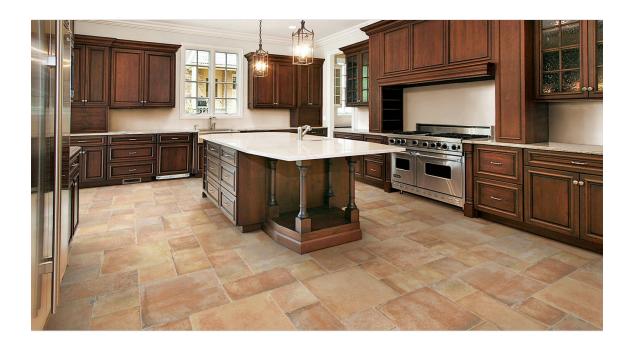

## **ROOM SCENES**

|                   |              | BOX |    |       | PALLET |    |     | EUROPALLET |    |     |
|-------------------|--------------|-----|----|-------|--------|----|-----|------------|----|-----|
| Size              | Product type | pcs | m² | kg    | boxes  | m² | kg  | boxes      | m² | kg  |
| 100x100 (39"x39") | Bases        | 8   | 1  | 21.53 | 44     | 44 | 959 | 34         | 34 | 754 |