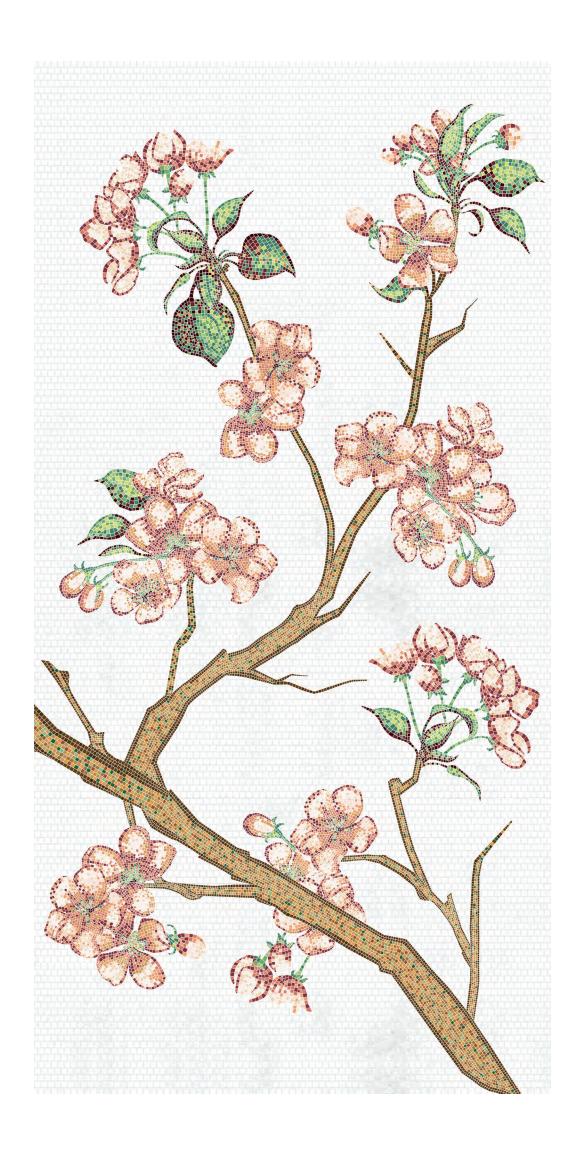

# SAKURA

**40x60 cm.** / 15,7"x 23,6"

Inspired in the special flowers of Japan. Cherry blossoms are a symbolic plant of the spring and evocates a time of renewal and the fleeting natural of life.

A tradition that traces you back at least a thousand years.