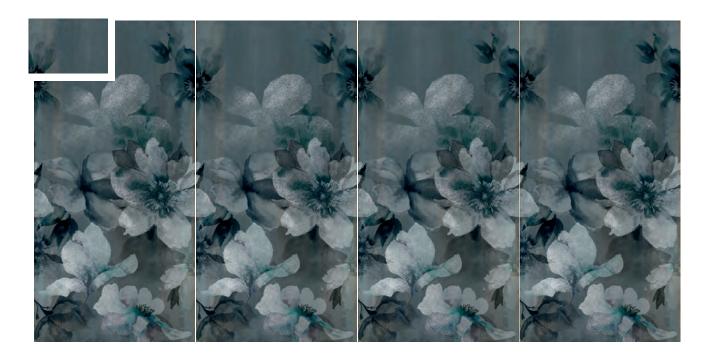

### **HERA**

PORCELAIN TILES

**40x60 cm.** / 15,7"x 23,6"

"There are always flowers for those who want to see them" . Henry Matisse. Flowered, untouched and blossoming appear breathakingly beautiful. Despite being wordless, their enchanting beautyhas the power to bind humanity in an universal bond.

**Assembly Propossal** 