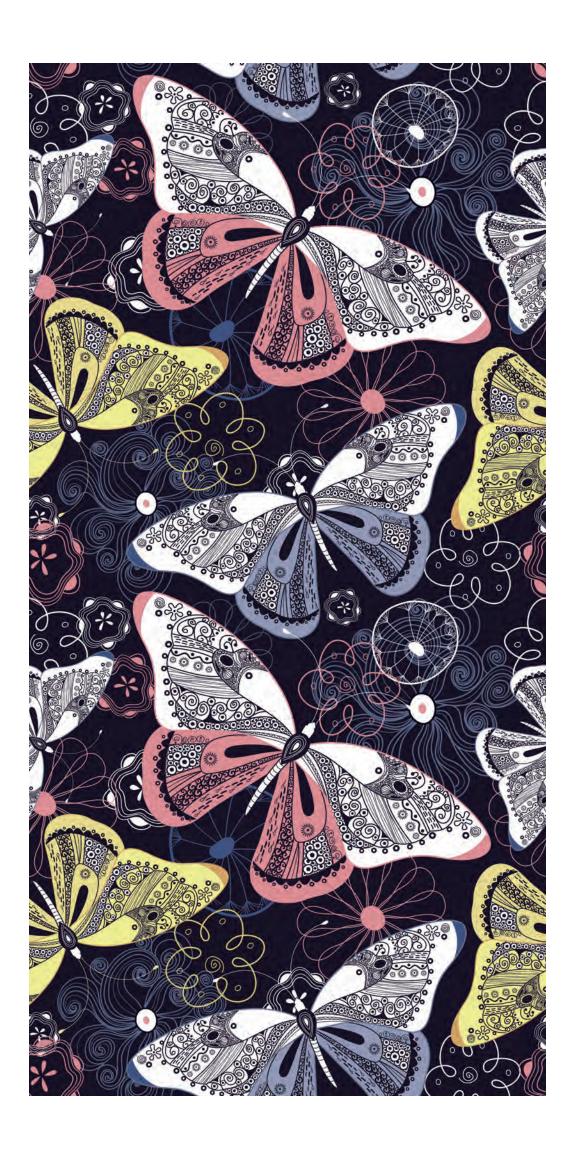

#### **PAPILLON**

**40x60 cm.** / 15,7"x 23,6"

May the wings of the butterflies kiss the sun? Papillon appears to dance as they flitter among the flowers, bringing us a sense of lightness and joy.

**Assembly Propossal** 