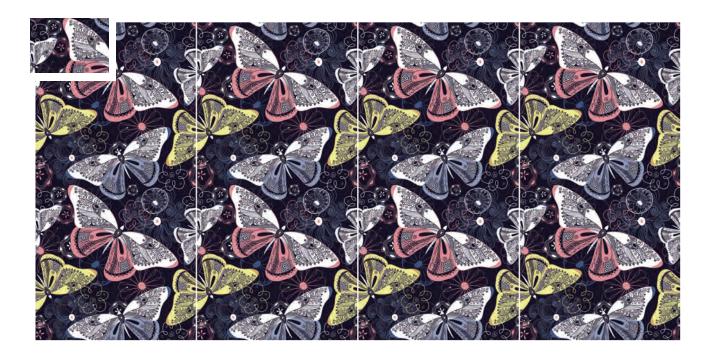

#### **PAPILLON**

**40x60 cm.** / 15,7"x 23,6"

May the wings of the butterflies kiss the sun? Papillon appears to dance as they flitter among the flowers, bringing us a sense of lightness and joy.

**Assembly Propossal** 