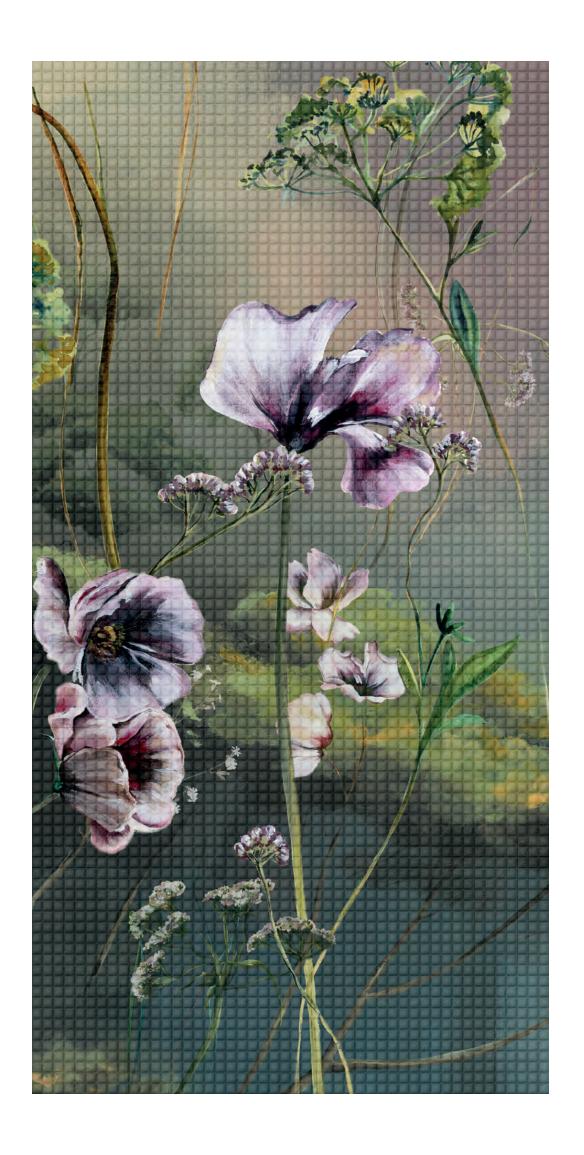

### **HERA**

PORCELAIN TILES

**40x60 cm.** / 15,7"x 23,6"

"There are always flowers for those who want to see them" . Henry Matisse. Flowered, untouched and blossoming appear breathakingly beautiful. Despite being wordless, their enchanting beautyhas the power to bind humanity in an universal bond.