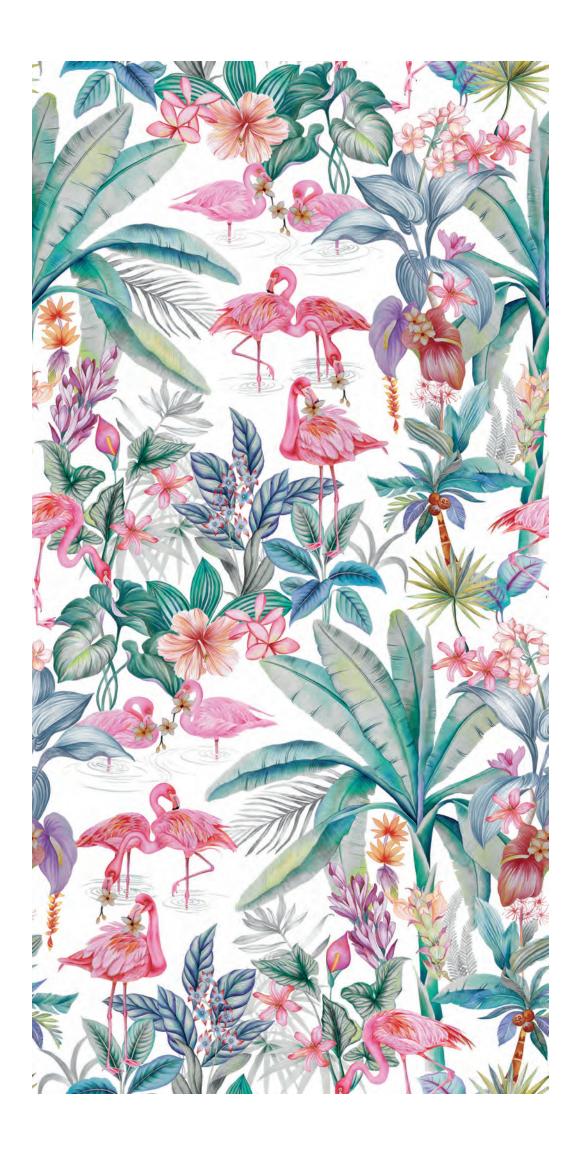

# WHITE FLAMINGO

**40x60 cm.** / 15,7"x 23,6"

Animals have a sense of beauty, specially the Flamingos on white, with is unique texture and infinite range of brighting colours. The resulting ambients are mobile, fresh and always warm. Add a touch of colour to your favorite place!