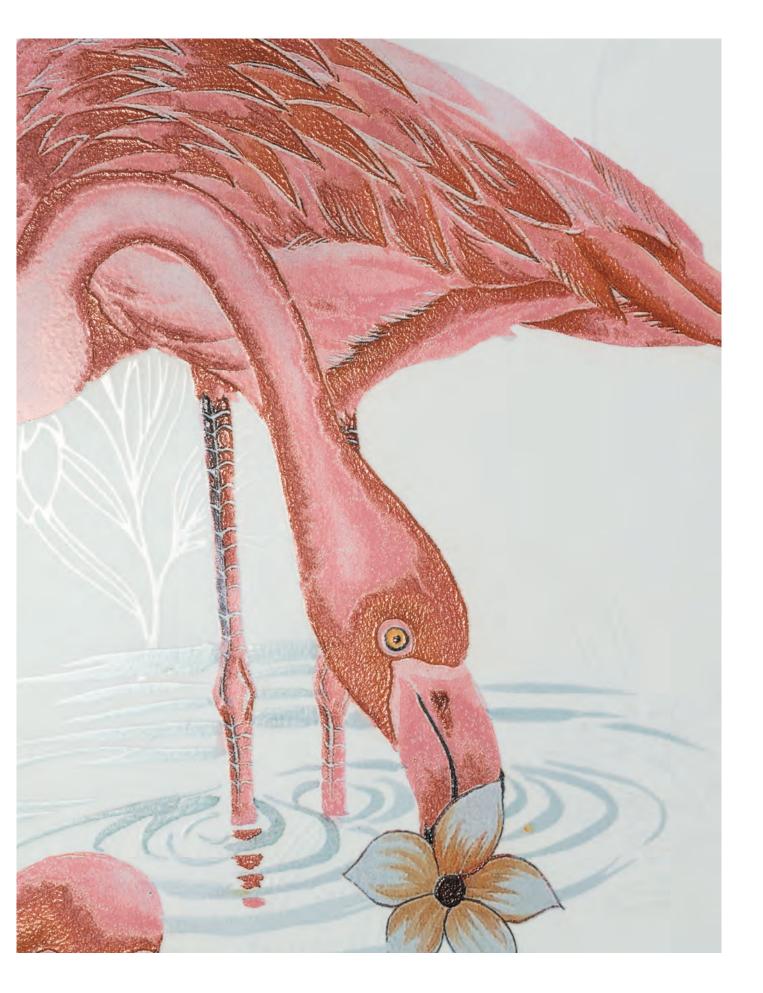

## BLACK FLAMINGO

**30x30 cm.** / 11,8"x 11,8"

Take a journey with us and discover all the surprising, unique and inspiring experience of living sorrounded by these Flamingos, that will iluminate your spaces with colour and glamour.

# WHITE FLAMINGO

**40x60 cm.** / 15,7"x 23,6"

Animals have a sense of beauty, specially the Flamingos on white, with is unique texture and infinite range of brighting colours. The resulting ambients are mobile, fresh and always warm. Add a touch of colour to your favorite place!