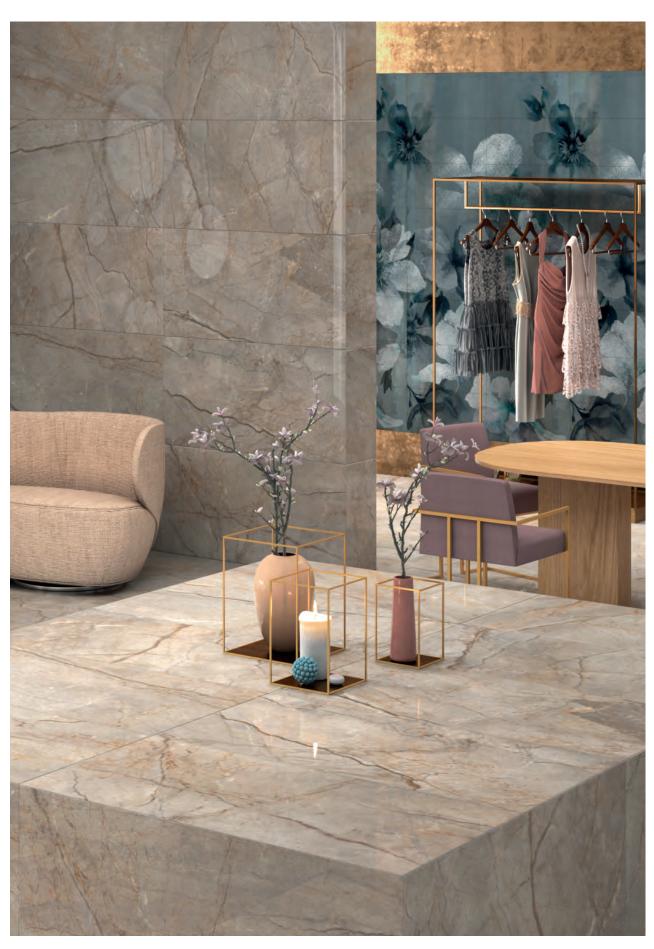

### **HERA**

PORCELAIN TILES

**40x60 cm.** / 15,7"x 23,6"

"There are always flowers for those who want to see them" . Henry Matisse. Flowered, untouched and blossoming appear breathakingly beautiful. Despite being wordless, their enchanting beautyhas the power to bind humanity in an universal bond.

#### Mural 40x60

Mural Hera 40x60 cm. / 15,7"x 23,6" Da Vinci Candy 60x120 cm. / 23,6"x 47,2"

\*LUXURY MARBLES 20mm. + Info. Catalog 1 - Natural Charm