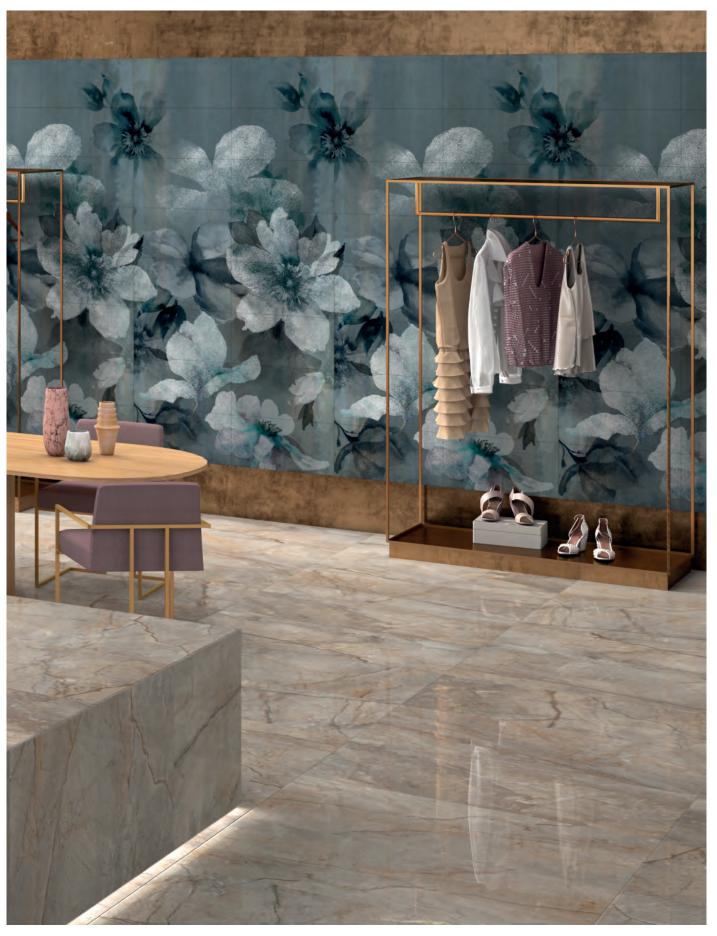

### **HERA**

PORCELAIN TILES

**40x60 cm.** / 15,7"x 23,6"

"There are always flowers for those who want to see them" . Henry Matisse. Flowered, untouched and blossoming appear breathakingly beautiful. Despite being wordless, their enchanting beautyhas the power to bind humanity in an universal bond.

#### Mural 40x60

Mural Hera 40x60 cm. / 15,7"x 23,6" Da Vinci Candy 60x120 cm. / 23,6"x 47,2"

\*LUXURY MARBLES 20mm. + Info. Catalog 1 - Natural Charm