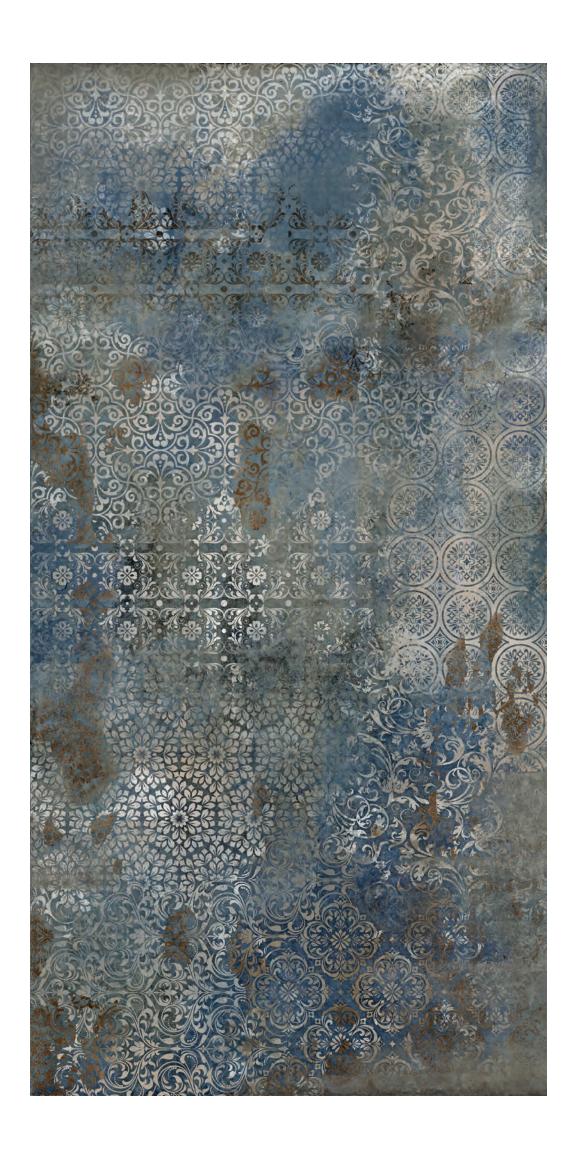

# **AISHA**

**40x60 cm.** / 15,7"x 23,6"

Mosaic of flattened space, outlined shapes and decorative jewe-like quality, reminiscent of Byzantine art. Sweet arabesque of an intrincate spiraling intermovement in soft tones of intimate atmospheres.