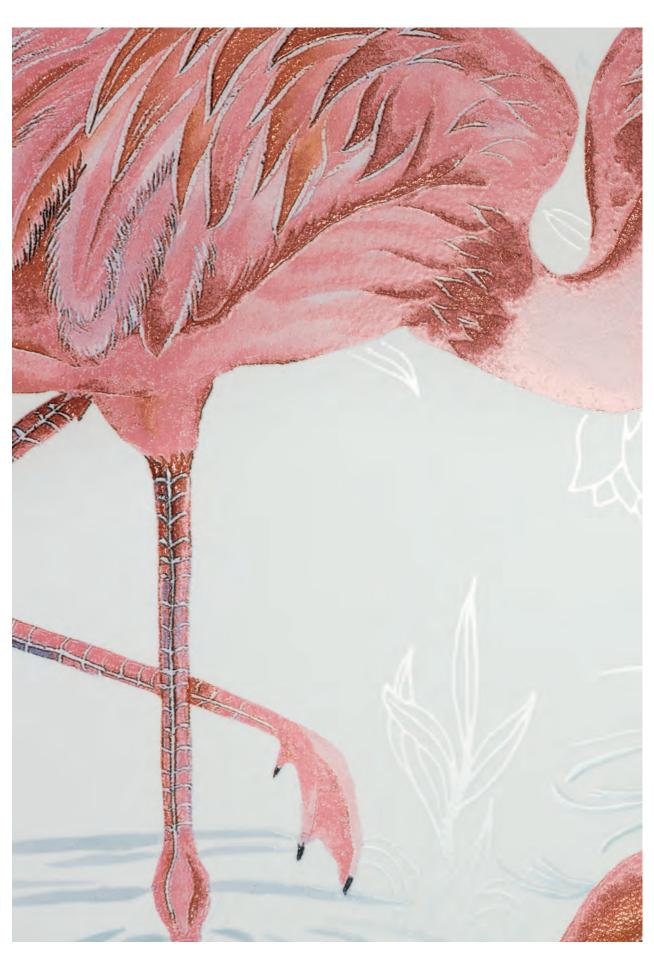

## BLACK FLAMINGO

**30x30 cm.** / 11,8"x 11,8"

Take a journey with us and discover all the surprising, unique and inspiring experience of living sorrounded by these Flamingos, that will iluminate your spaces with colour and glamour.

# WHITE FLAMINGO

**40x60 cm.** / 15,7"x 23,6"

Animals have a sense of beauty, specially the Flamingos on white, with is unique texture and infinite range of brighting colours. The resulting ambients are mobile, fresh and always warm. Add a touch of colour to your favorite place!