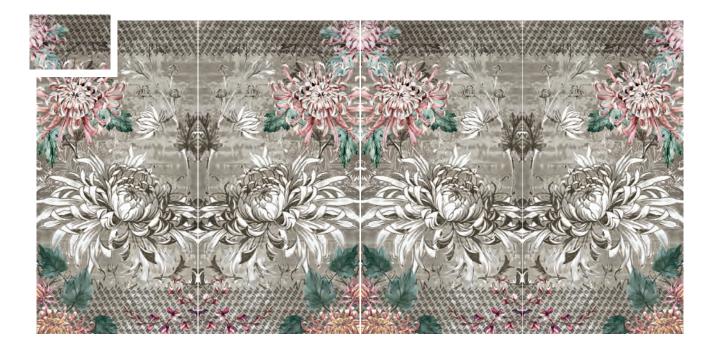

# **DALIA**

PORCELAIN TILES

**40x60 cm.** / 15,7"x 23,6"

Dalias mural provides any space biggest and more spectacular blooms. Along with a rainbow of gorgeous colours. Prepare yourself to be amazed!

**Assembly Propossal** 