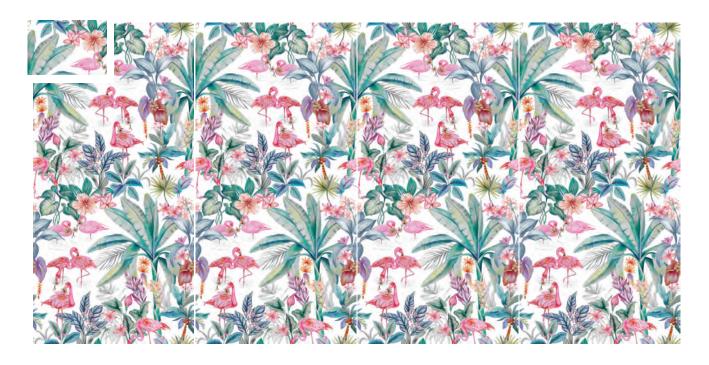

# WHITE FLAMINGO

**40x60 cm.** / 15,7"x 23,6"

Animals have a sense of beauty, specially the Flamingos on white, with is unique texture and infinite range of brighting colours. The resulting ambients are mobile, fresh and always warm. Add a touch of colour to your favorite place!

**Assembly Propossal** 

Mural 40x60

Detail White Flamingo 40x60 cm. / 15,7"x 23,6"