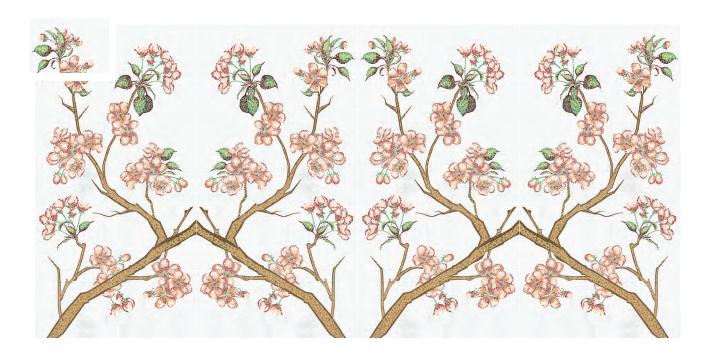

# SAKURA

**40x60 cm.** / 15,7"x 23,6"

Inspired in the special flowers of Japan. Cherry blossoms are a symbolic plant of the spring and evocates a time of renewal and the fleeting natural of life.

A tradition that traces you back at least a thousand years.

**Assembly Propossal** 