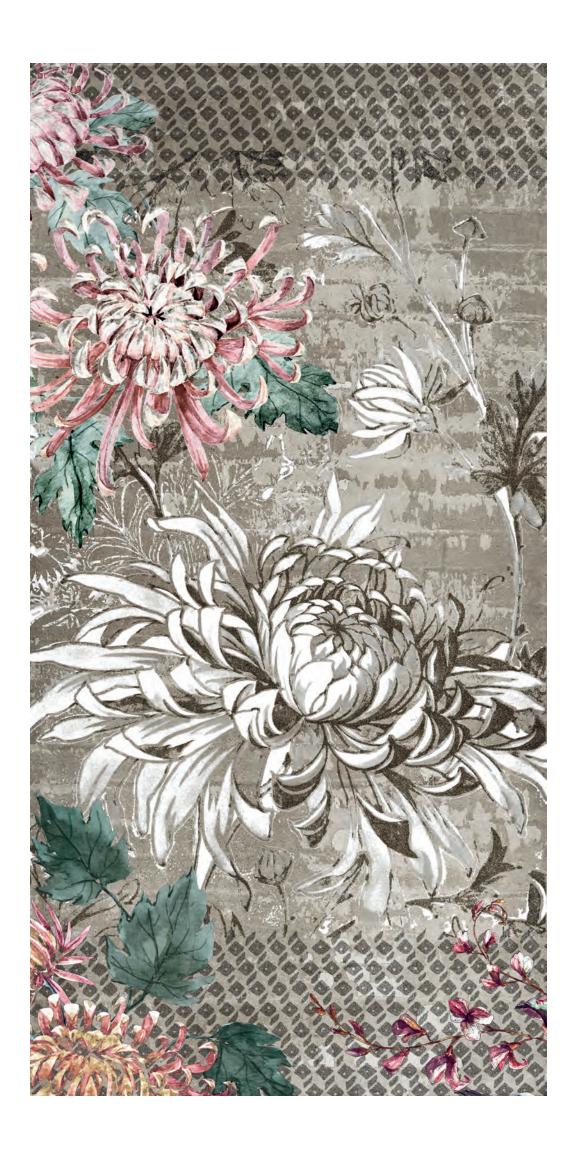

# **DALIA**

PORCELAIN TILES

**40x60 cm.** / 15,7"x 23,6"

Dalias mural provides any space biggest and more spectacular blooms. Along with a rainbow of gorgeous colours. Prepare yourself to be amazed!

**Assembly Propossal** 