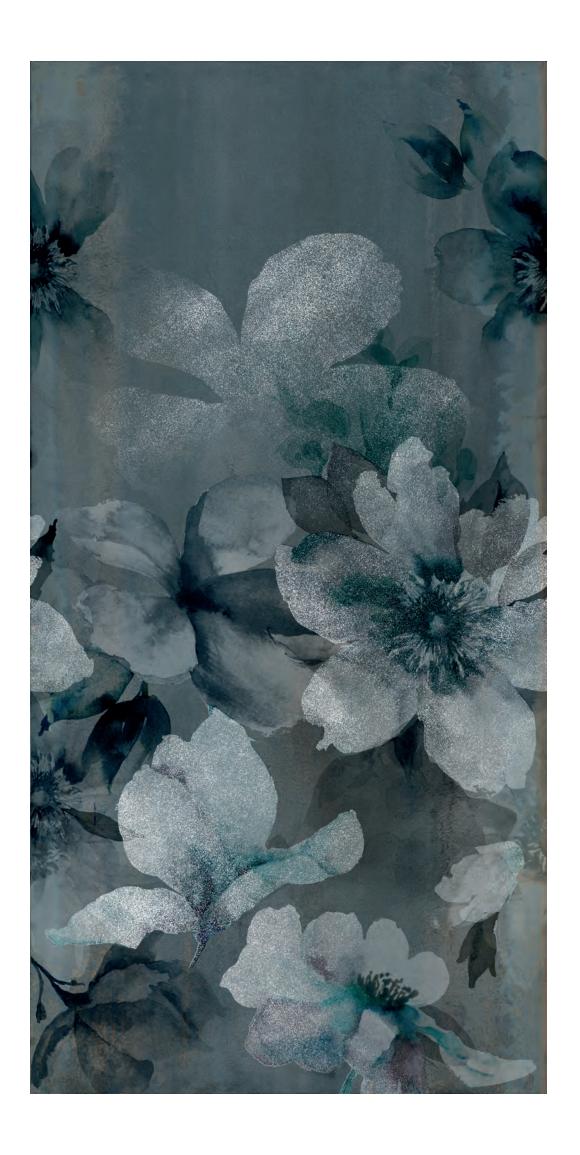

### **HERA**

PORCELAIN TILES

**40x60 cm.** / 15,7"x 23,6"

"There are always flowers for those who want to see them" . Henry Matisse. Flowered, untouched and blossoming appear breathakingly beautiful. Despite being wordless, their enchanting beautyhas the power to bind humanity in an universal bond.

**Assembly Propossal** 