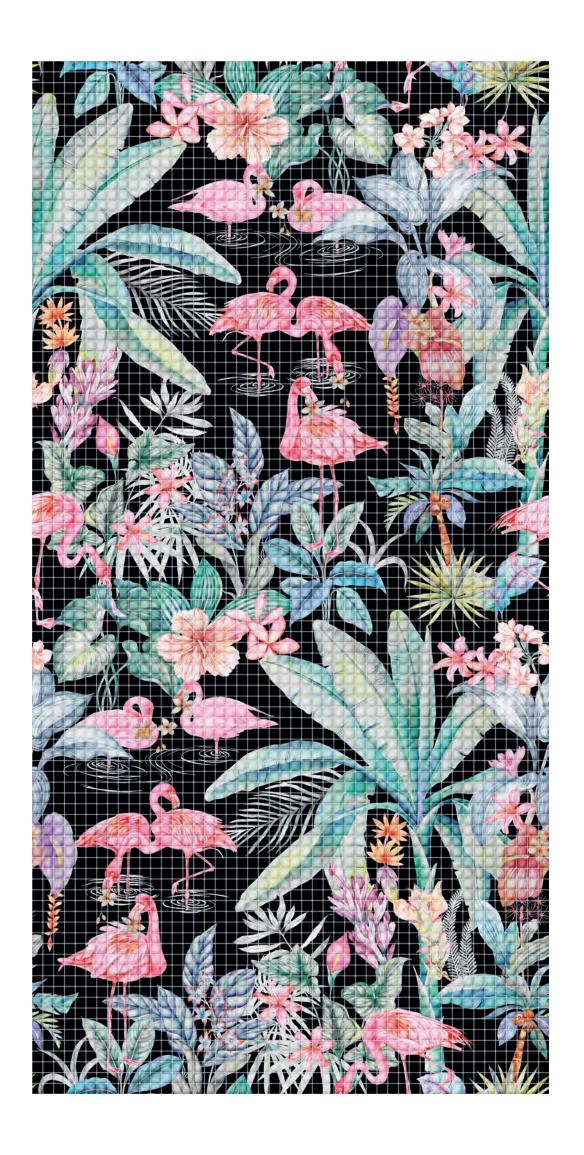

## BLACK FLAMINGO

**30x30 cm.** / 11,8"x 11,8"

Take a journey with us and discover all the surprising, unique and inspiring experience of living sorrounded by these Flamingos, that will iluminate your spaces with colour and glamour.