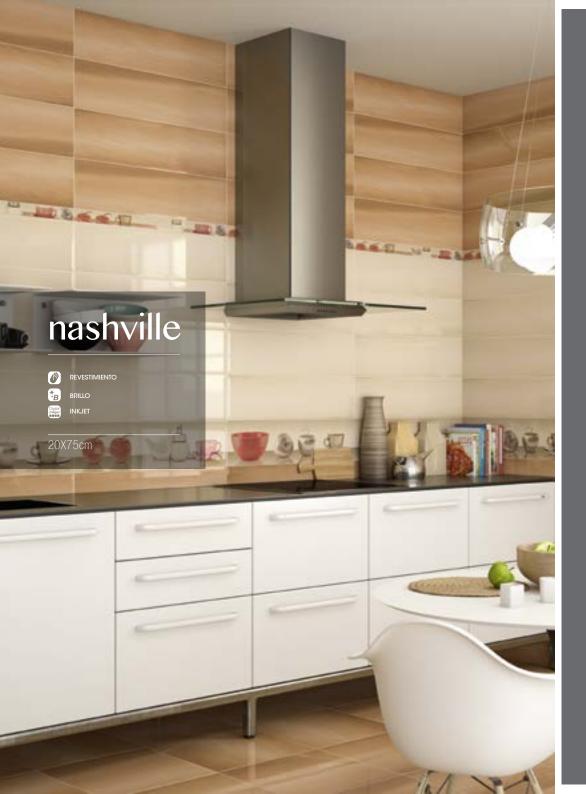

NASHVILLE CREAM 20X75/7,8"X29,5"

TENNESSEE CREAM 20X75/7,8"X29,5"

DECOR NIHAL I CREAM 20X75/7,8"X29,5"

DECOR NIHAL II CREAM 20X75/7,8"X29,5"

LISTELO NIHAL CREAM 5X75/2"X29,5" B01/P

NASHVILLE HONEY 45X45/17,7"X17,7" B07/M

NASHVILLE HONEY 20X75/7,8"X29,5"

DECOR SET(3) NASHVILLE HONEY 20X75/7,8"X29,5"

DECOR PRETTY CREAM 20X75/7,8"X29,5"

DECOR CHESTER CREAM 20X75/7,8"X29,5" T28/P

NASHVILLE CREAM 45X45/17,7"X17,7" B07/M

NASHVILLE PEARL 20X75/7,8"X29,5" T25/M