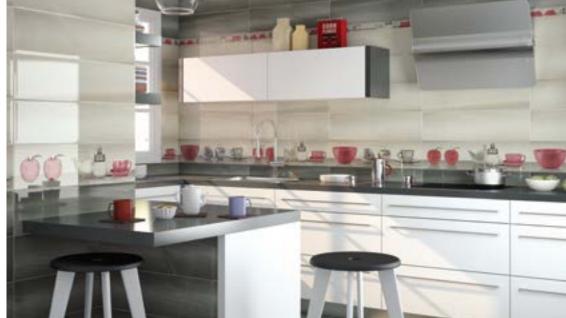

NASHVILLE CREAM 20X75/7,8"X29,5"

TENNESSEE CREAM 20X75/7,8"X29,5"

DECOR NIHAL I CREAM 20X75/7,8"X29,5"

DECOR NIHAL II CREAM 20X75/7,8"X29,5"

LISTELO NIHAL CREAM 5X75/2"X29,5" B01/P

NASHVILLE HONEY 45X45/17,7"X17,7" B07/M

NASHVILLE HONEY 20X75/7,8"X29,5"

DECOR SET(3) NASHVILLE HONEY 20X75/7,8"X29,5"

DECOR PRETTY CREAM 20X75/7,8"X29,5"

DECOR CHESTER CREAM 20X75/7,8"X29,5" T28/P

NASHVILLE CREAM 45X45/17,7"X17,7" B07/M

NASHVILLE PEARL 20X75/7,8"X29,5" T25/M