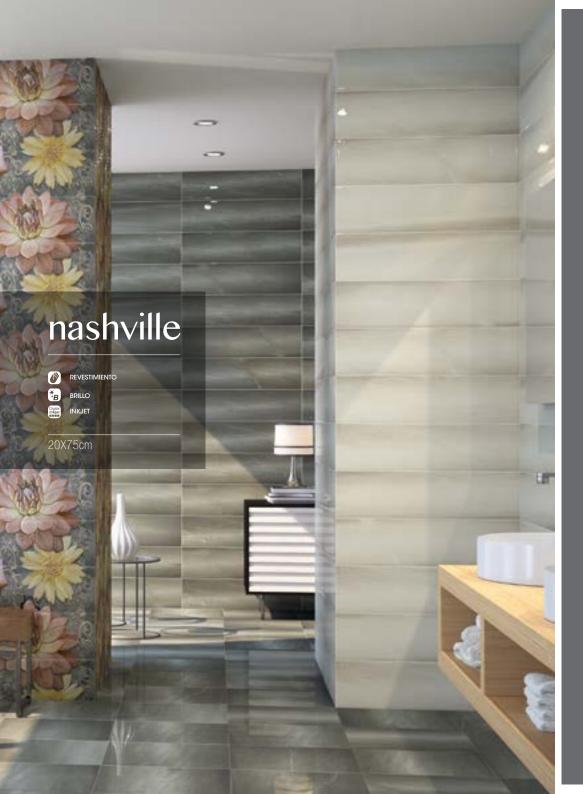

NASHVILLE CREAM 20X75/7,8"X29,5"

TENNESSEE CREAM 20X75/7,8"X29,5"

DECOR NIHAL I CREAM 20X75/7,8"X29,5"

DECOR NIHAL II CREAM 20X75/7,8"X29,5"

LISTELO NIHAL CREAM 5X75/2"X29,5" B01/P

NASHVILLE HONEY 45X45/17,7"X17,7" B07/M

NASHVILLE HONEY 20X75/7,8"X29,5"

DECOR SET(3) NASHVILLE HONEY 20X75/7,8"X29,5"

DECOR PRETTY CREAM 20X75/7,8"X29,5"

DECOR CHESTER CREAM 20X75/7,8"X29,5" T28/P

NASHVILLE CREAM 45X45/17,7"X17,7" B07/M

NASHVILLE PEARL 20X75/7,8"X29,5" T25/M